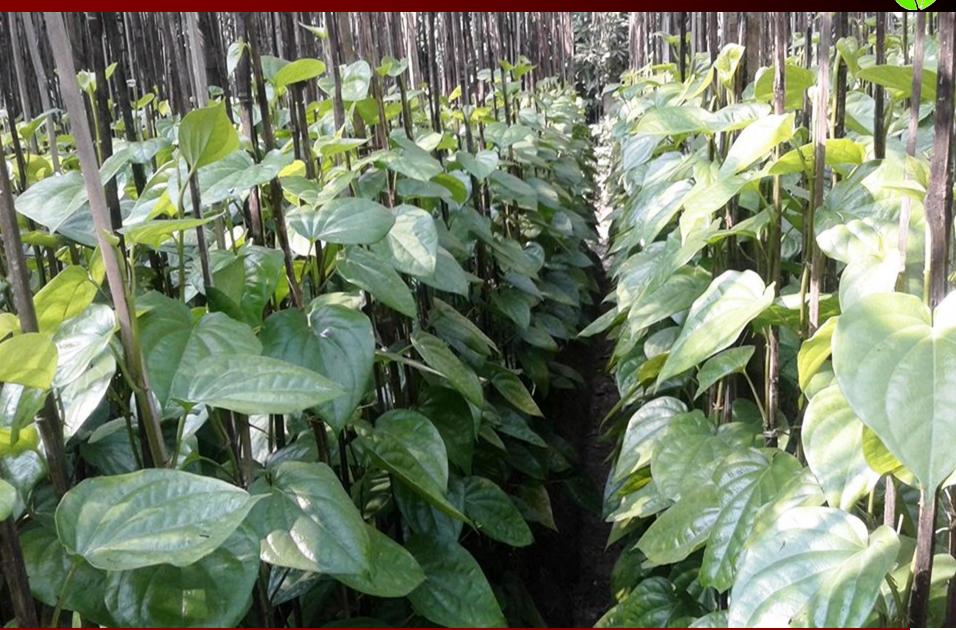

# PROPOSED BUSINESS Info.

| Business Name                                                                                  | : | Liton Pan Baroj                                                                                           |
|------------------------------------------------------------------------------------------------|---|-----------------------------------------------------------------------------------------------------------|
| Address/ Location                                                                              | : | Mahilara, Gournadi, Barisal                                                                               |
| Total Investment in BDT                                                                        |   | 4,10,000/=                                                                                                |
| Financing                                                                                      | : | Self BDT : 3,50,000/= (from existing business) - 85% Required Investment BDT : 60,000/= (as equity) - 15% |
| Present salary/drawings from business (estimates)                                              | : | BDT 8,000                                                                                                 |
| Proposed Salary                                                                                |   | BDT 8,000                                                                                                 |
| Proposed Business % of present gross profit margin Estimated % of proposed gross profit margin | : | 30%                                                                                                       |
| Agreed grace period                                                                            | : | 8 Installments                                                                                            |

### **Present Stock item**

| Product name        | Amount    |
|---------------------|-----------|
| ১. পানের লতা        | \$,00,000 |
| ২. মাটি ভরাট        | ২০,০০০    |
| ৩.অন্যান্য খরচ      | ২০,০০০    |
| ৪. খাঁচা            | २৫,०००    |
| ৫. ছাউনি            | २७,०००    |
| ৬. জমির অগ্রিম      | ১৬০,০০০   |
| Total Present Stock | ৩,৫০,০০০  |