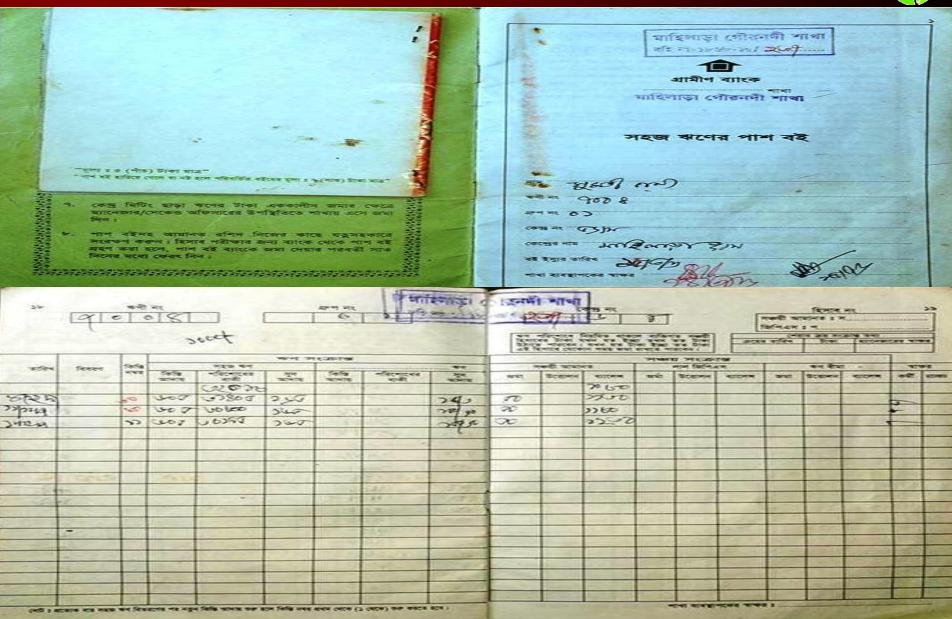

# **BRIEF HISTORY OF GB LOAN Utilization by Family**

NU's mother has been a member of Grameen Bank (GB) Since 22 Years (1995-2017). At first his mother took a loan amount BDT 10,000 from Grameen Bank. She Invested the money in her Husband's business. She gradually improved their life standard through GB loan.