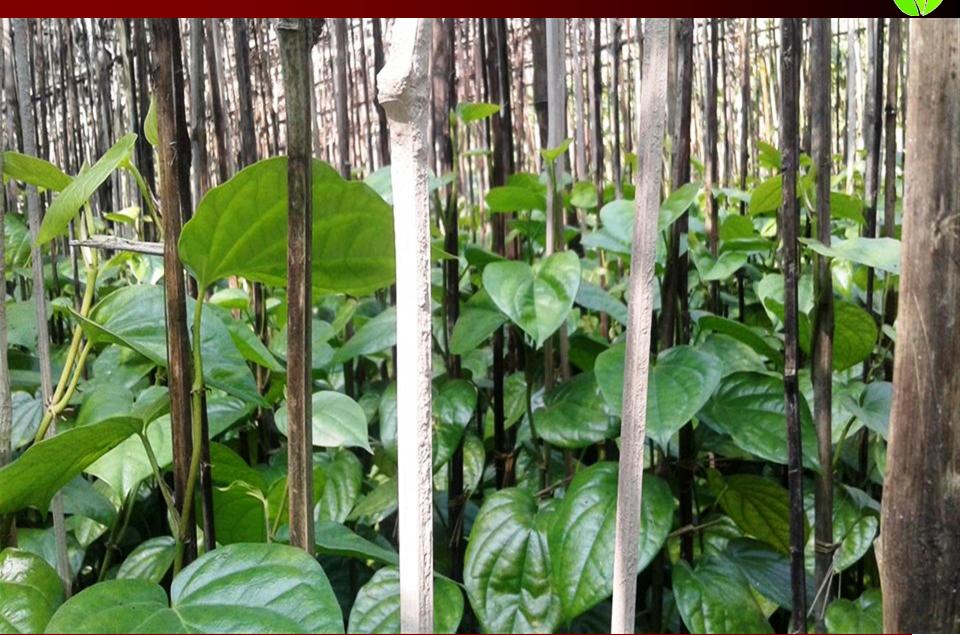

# PROPOSED BUSINESS Info.

| Business Name                                                                                  | : | Liton Pan Baroj                                                                                           |
|------------------------------------------------------------------------------------------------|---|-----------------------------------------------------------------------------------------------------------|
| Address/ Location                                                                              | : | Mahilara, Gournadi, Barisal                                                                               |
| Total Investment in BDT                                                                        |   | 4,10,000/=                                                                                                |
| Financing                                                                                      | : | Self BDT : 3,50,000/= (from existing business) - 85% Required Investment BDT : 60,000/= (as equity) - 15% |
| Present salary/drawings from business (estimates)                                              | : | BDT 8,000                                                                                                 |
| Proposed Salary                                                                                |   | BDT 8,000                                                                                                 |
| Proposed Business % of present gross profit margin Estimated % of proposed gross profit margin | : | 30%                                                                                                       |
| Agreed grace period                                                                            | : | 8 Installments                                                                                            |

### **Present Stock item**

| Product name        | Amount    |
|---------------------|-----------|
| ১. পানের লতা        | \$,00,000 |
| ২. মাটি ভরাট        | ২০,০০০    |
| ৩.অন্যান্য খরচ      | ২০,০০০    |
| ৪. খাঁচা            | २৫,०००    |
| ৫. ছাউনি            | २७,०००    |
| ৬. জমির অগ্রিম      | ১৬০,০০০   |
| Total Present Stock | ৩,৫০,০০০  |