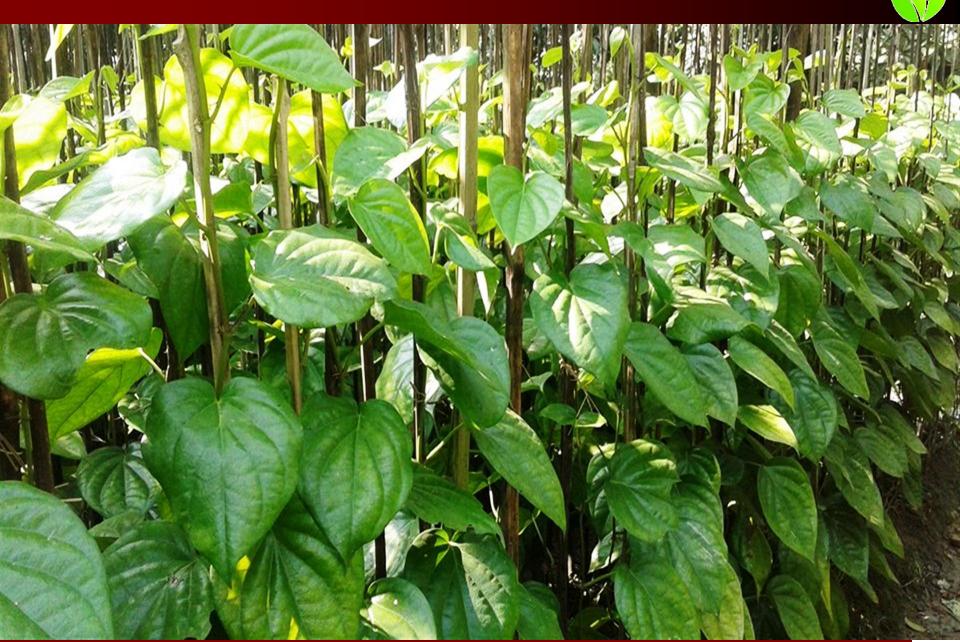

# PROPOSED BUSINESS Info.

| Business Name                                                                                  | : | Liton Pan Baroj                                                                                           |
|------------------------------------------------------------------------------------------------|---|-----------------------------------------------------------------------------------------------------------|
| Address/ Location                                                                              | : | Mahilara, Gournadi, Barisal                                                                               |
| Total Investment in BDT                                                                        |   | 4,10,000/=                                                                                                |
| Financing                                                                                      | : | Self BDT : 3,50,000/= (from existing business) - 85% Required Investment BDT : 60,000/= (as equity) - 15% |
| Present salary/drawings from business (estimates)                                              | : | BDT 8,000                                                                                                 |
| Proposed Salary                                                                                |   | BDT 8,000                                                                                                 |
| Proposed Business % of present gross profit margin Estimated % of proposed gross profit margin | : | 30%                                                                                                       |
| Agreed grace period                                                                            | : | 8 Installments                                                                                            |

### **Present Stock item**

| Product name        | Amount    |
|---------------------|-----------|
| ১. পানের লতা        | \$,00,000 |
| ২. মাটি ভরাট        | ২০,০০০    |
| ৩.অন্যান্য খরচ      | ২০,০০০    |
| ৪. খাঁচা            | २৫,०००    |
| ৫. ছাউনি            | २७,०००    |
| ৬. জমির অগ্রিম      | ১৬০,০০০   |
| Total Present Stock | ৩,৫০,০০০  |