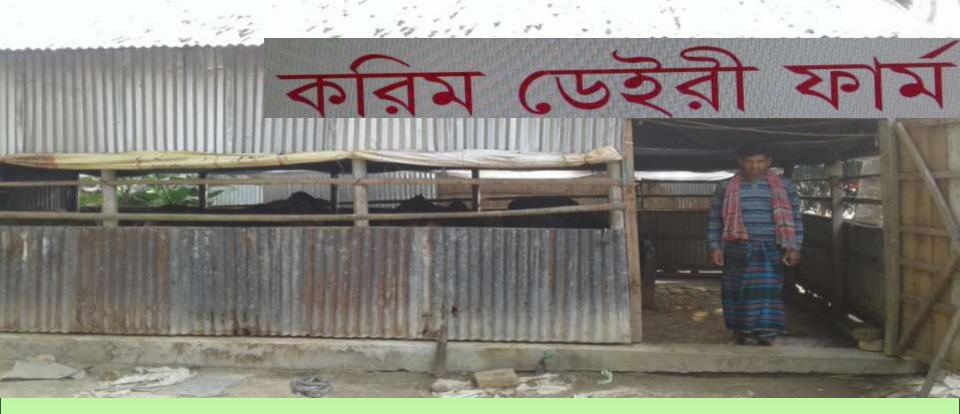

# **Korim Dairy Farm**

## PROPOSED BUSINESS Info.

| Business Name                                         | :   | Korim Dairy Farm                                                                                      |
|-------------------------------------------------------|-----|-------------------------------------------------------------------------------------------------------|
| Address/ Location                                     | :   | Rosra, Rajbari,                                                                                       |
| Total Investment in BDT                               | -   | Tk.4,00,000                                                                                           |
| Financing                                             | ••  | Self BDT : 3,30,000 (from existing business) - 82% Required Investment BDT : 70,000 (as equity) - 18% |
| Present salary/drawings from business (estimates)     | • • | BDT 7,000                                                                                             |
| Proposed Salary                                       |     | BDT 7,000                                                                                             |
| i. Proposed Business % of present gross profit margin | ••  | 20%                                                                                                   |
| ii. Estimated % of proposed gross profit margin       | :   | 20%                                                                                                   |
| iii. Agreed grace period                              | :   | 1 month                                                                                               |
|                                                       |     |                                                                                                       |