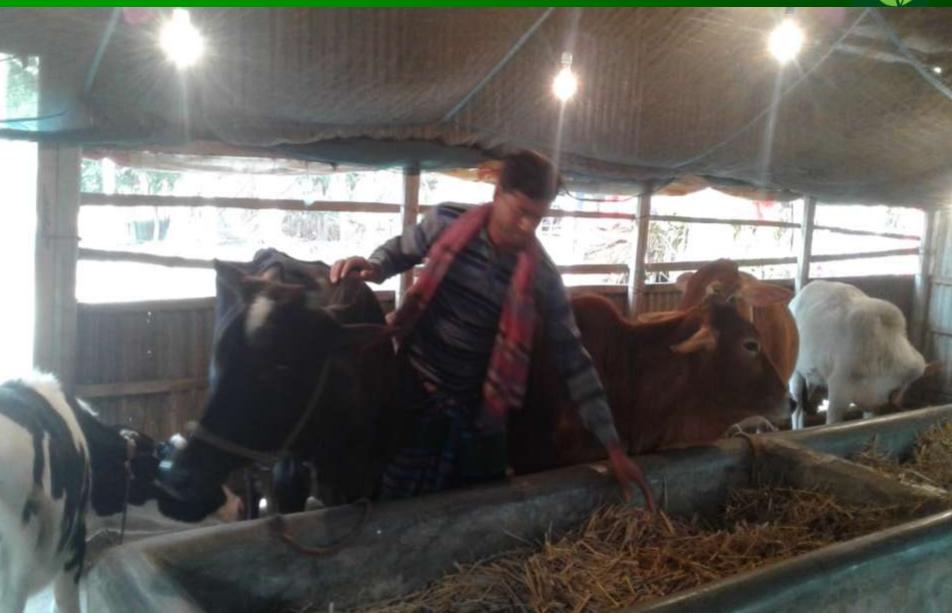

## PRESENT & PROPOSED INVESTMENT Breakdown

| Present Stock ite   | m        |
|---------------------|----------|
| Product name        | Amount   |
| Cow big(05)         | 2,80,000 |
| Goat                | 30,000   |
|                     |          |
|                     |          |
|                     |          |
|                     |          |
|                     |          |
|                     |          |
| Total Present Stock | 3,10,000 |

| Proposed stock ite   | em     |
|----------------------|--------|
| Product Name         | Amount |
| Cow                  | 70,000 |
|                      |        |
|                      |        |
|                      |        |
|                      |        |
| Total Proposed Stock | 70,000 |