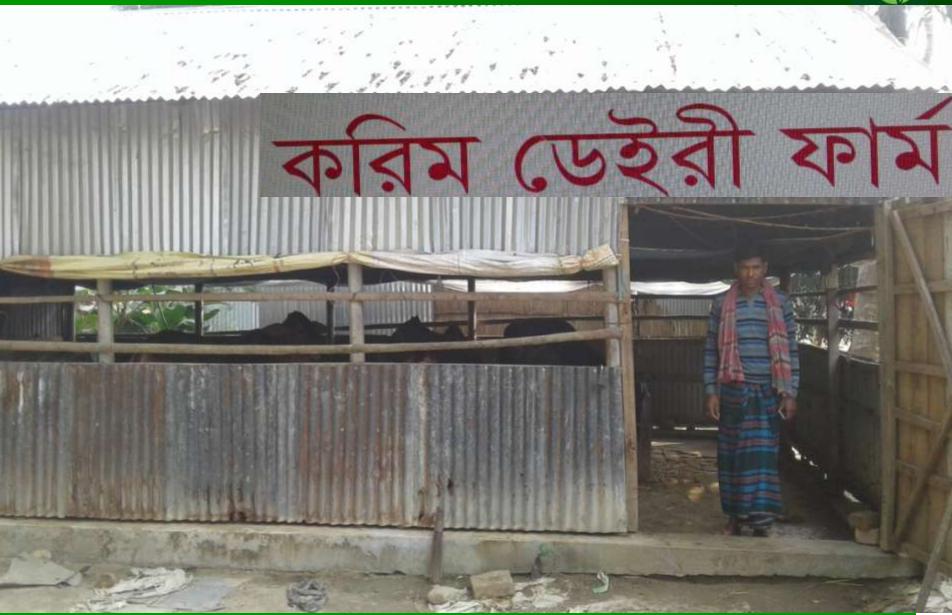

# **Korim Dairy Farm**

## PROPOSED BUSINESS Info.

| Business Name                                         | :   | Korim Dairy Farm                                                                                      |
|-------------------------------------------------------|-----|-------------------------------------------------------------------------------------------------------|
| Address/ Location                                     | :   | Rosra, Rajbari,                                                                                       |
| Total Investment in BDT                               | -   | Tk.4,00,000                                                                                           |
| Financing                                             | ••  | Self BDT : 3,30,000 (from existing business) - 82% Required Investment BDT : 70,000 (as equity) - 18% |
| Present salary/drawings from business (estimates)     | • • | BDT 7,000                                                                                             |
| Proposed Salary                                       |     | BDT 7,000                                                                                             |
| i. Proposed Business % of present gross profit margin | ••  | 20%                                                                                                   |
| ii. Estimated % of proposed gross profit margin       | :   | 20%                                                                                                   |
| iii. Agreed grace period                              | :   | 1 month                                                                                               |
|                                                       |     |                                                                                                       |