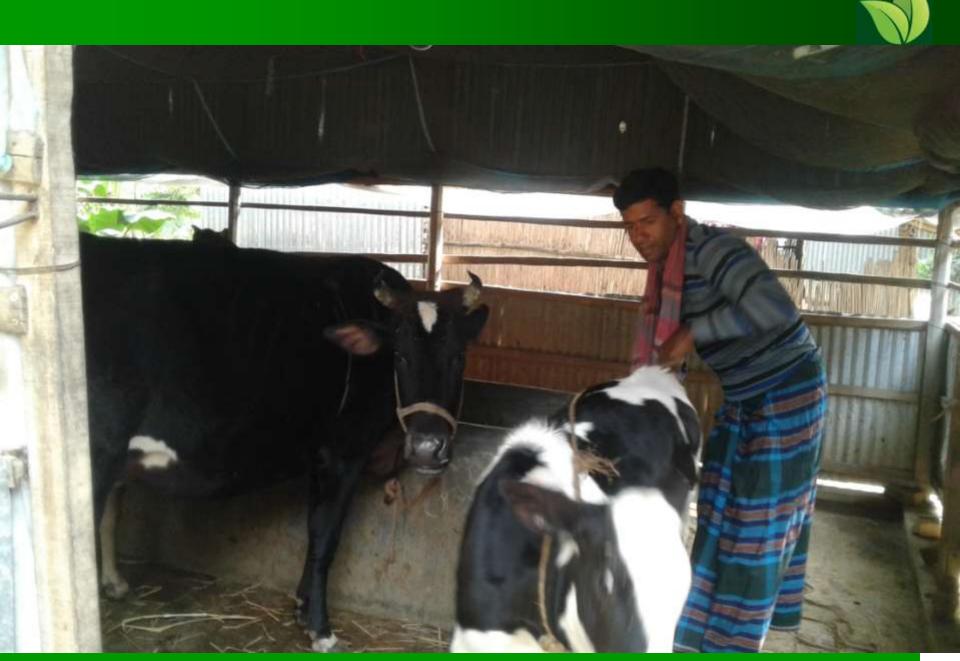

## PRESENT & PROPOSED INVESTMENT Breakdown

| Present Stock ite   | m        |
|---------------------|----------|
| Product name        | Amount   |
| Cow big(05)         | 2,80,000 |
| Goat                | 30,000   |
|                     |          |
|                     |          |
|                     |          |
|                     |          |
|                     |          |
|                     |          |
| Total Present Stock | 3,10,000 |

| Proposed stock ite   | em     |
|----------------------|--------|
| Product Name         | Amount |
| Cow                  | 70,000 |
|                      |        |
|                      |        |
|                      |        |
|                      |        |
| Total Proposed Stock | 70,000 |