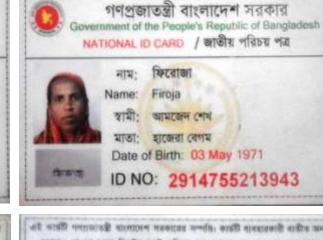

### **BRIEF BIO OF THE PROPOSED NOBIN UDYOKTA**

| Name                                                                                                                                                           | :                                       | Md. Sentu Sheik.                                                                                                                                                                                               |
|----------------------------------------------------------------------------------------------------------------------------------------------------------------|-----------------------------------------|----------------------------------------------------------------------------------------------------------------------------------------------------------------------------------------------------------------|
| Age                                                                                                                                                            | :                                       | 02/02/1986(31 Years)                                                                                                                                                                                           |
| Marital status                                                                                                                                                 | :                                       | Married                                                                                                                                                                                                        |
| Children                                                                                                                                                       |                                         | One daughter.                                                                                                                                                                                                  |
| No. of siblings:                                                                                                                                               |                                         | One brother & One sister.                                                                                                                                                                                      |
| Parent's and GB related Info  (i) Who is GB member  (ii) Mother's name  (iii) Father's name  (iv) GB member's info                                             | : : :                                   | Mother Father  Firoja  Md.Amjed Sheikh  Member since: 04/01/2010  Branch: Koijury-Foridpur, Centre no.44/m, Group: 02  Loanee No. 4088/1 First loan: Tk. 8,000  Existing loan: Tk.30,000 Outstanding:Tk.18.700 |
| Further Information:  (v) Who pays GB loan installment  (vi) Mobile lady  (vii) Grameen Education Loan  (viii) Any other loan like GCCN, GKF etc.  (ix) Others | : : : : : : : : : : : : : : : : : : : : | Father N/A N/A N/A N/A N/A                                                                                                                                                                                     |
| Education, till to date                                                                                                                                        | :                                       | Class Eight                                                                                                                                                                                                    |

### **BRIEF HISTORY OF GB LOAN Utilization by Family**

NU's mother has been a member of Grameen Bank (GB) Since 2010. At first her mother took a loan amount BDT 8,000 from Grameen Bank. She Invested the money in her son's business. They gradually improved their life standard through GB loan.