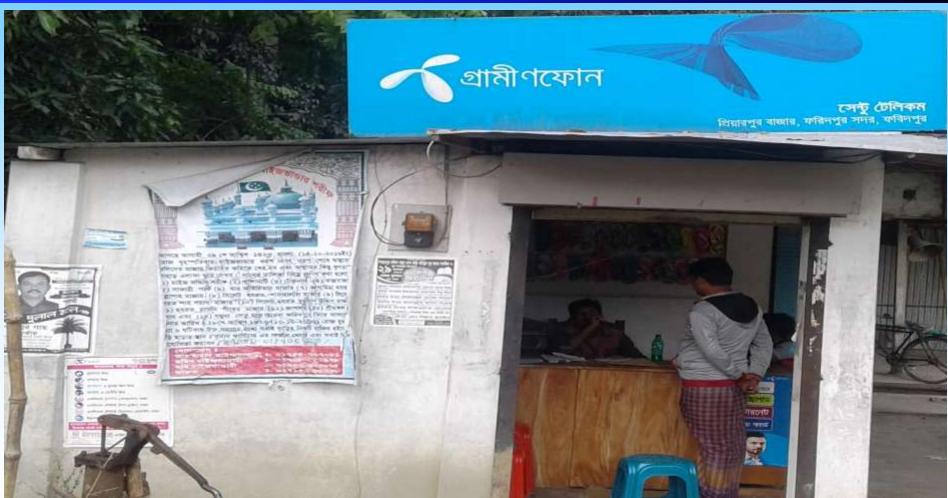

### PROPOSED BUSINESS Info.

| Business Name                                                                                  | : | Sentu Telecom                                                                                            |
|------------------------------------------------------------------------------------------------|---|----------------------------------------------------------------------------------------------------------|
| Address/ Location                                                                              | : | Goalkandi, Koijury, Kafura, Faridpur Sadar, Faridpur                                                     |
| Total Investment in BDT                                                                        | : | 2,88,000/-                                                                                               |
| Financing                                                                                      | : | Self BDT : 2,38,000 (from existing business) - 82%<br>Required Investment BDT : 50,000 (as equity) - 18% |
| Present salary/drawings from business (estimates)                                              | : | BDT 7,000                                                                                                |
| Proposed Salary                                                                                |   | BDT 7,000                                                                                                |
| Proposed Business % of present gross profit margin Estimated % of proposed gross profit margin | : | 20%<br>20%                                                                                               |
| Agreed grace period                                                                            | : | 01 month                                                                                                 |