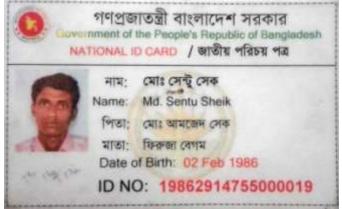

### **BRIEF BIO OF THE PROPOSED NOBIN UDYOKTA**

| Name                                                                                                                                                           | :                                       | Md. Sentu Sheik.                                                                                                                                                                                               |
|----------------------------------------------------------------------------------------------------------------------------------------------------------------|-----------------------------------------|----------------------------------------------------------------------------------------------------------------------------------------------------------------------------------------------------------------|
| Age                                                                                                                                                            | :                                       | 02/02/1986(31 Years)                                                                                                                                                                                           |
| Marital status                                                                                                                                                 | :                                       | Married                                                                                                                                                                                                        |
| Children                                                                                                                                                       |                                         | One daughter.                                                                                                                                                                                                  |
| No. of siblings:                                                                                                                                               |                                         | One brother & One sister.                                                                                                                                                                                      |
| Parent's and GB related Info  (i) Who is GB member  (ii) Mother's name  (iii) Father's name  (iv) GB member's info                                             | : : :                                   | Mother Father  Firoja  Md.Amjed Sheikh  Member since: 04/01/2010  Branch: Koijury-Foridpur, Centre no.44/m, Group: 02  Loanee No. 4088/1 First loan: Tk. 8,000  Existing loan: Tk.30,000 Outstanding:Tk.18.700 |
| Further Information:  (v) Who pays GB loan installment  (vi) Mobile lady  (vii) Grameen Education Loan  (viii) Any other loan like GCCN, GKF etc.  (ix) Others | : : : : : : : : : : : : : : : : : : : : | Father N/A N/A N/A N/A N/A                                                                                                                                                                                     |
| Education, till to date                                                                                                                                        | :                                       | Class Eight                                                                                                                                                                                                    |