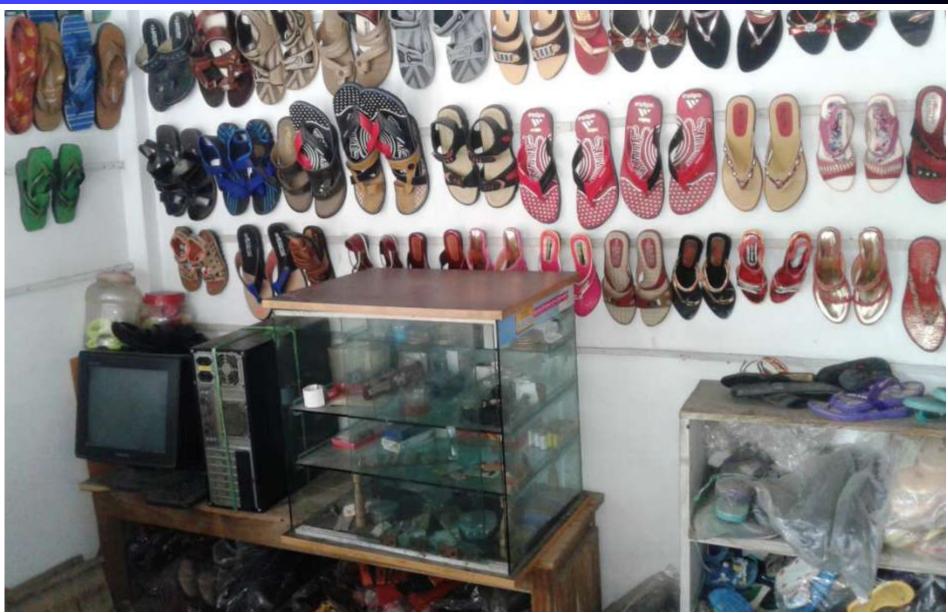

### **Present Stock item**

| Duradicat mana                                       | A 4      |
|------------------------------------------------------|----------|
| Product name                                         | Amount   |
| বার্মিজ স্যান্ডেল লেডিস ও জেন্টস<br>(৩৫০ জোড়া * ৭০) | 24,500   |
| শিশুদের জুতা ও সান্ডেল<br>(৫০ জোড়া*২৫০)             | 12,500   |
| লেডিস চামড়ার সান্ডেল<br>(৫০ জোড়া* ৩০০)             | 15,000   |
| লেডিস নরমাল সান্ডেল<br>(২০০ জোড়া*১৫০)               | 30,000   |
| জেন্টস্ চামড়ার সাভেল<br>(১৫০ জোড়া*৪০০)             | 60,000   |
| জেন্টস চামড়ার নরমাল স্যান্ডেল (১০০*৩০০              | 30,000   |
| ফ্লেক্সিলোড, আইটপ,<br>বিকাশ, এমক্যাশ প্রভৃতি,        | 40,000   |
| Total Present Stock                                  | 2,12,000 |