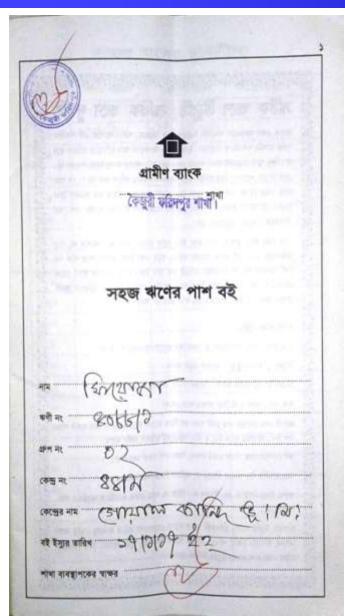

### **BRIEF BIO OF THE PROPOSED NOBIN UDYOKTA**

| Name                                                                                                                                                           | :                                       | Md. Sentu Sheik.                                                                                                                                                                                               |
|----------------------------------------------------------------------------------------------------------------------------------------------------------------|-----------------------------------------|----------------------------------------------------------------------------------------------------------------------------------------------------------------------------------------------------------------|
| Age                                                                                                                                                            | :                                       | 02/02/1986(31 Years)                                                                                                                                                                                           |
| Marital status                                                                                                                                                 | :                                       | Married                                                                                                                                                                                                        |
| Children                                                                                                                                                       |                                         | One daughter.                                                                                                                                                                                                  |
| No. of siblings:                                                                                                                                               |                                         | One brother & One sister.                                                                                                                                                                                      |
| Parent's and GB related Info  (i) Who is GB member  (ii) Mother's name  (iii) Father's name  (iv) GB member's info                                             | : : :                                   | Mother Father  Firoja  Md.Amjed Sheikh  Member since: 04/01/2010  Branch: Koijury-Foridpur, Centre no.44/m, Group: 02  Loanee No. 4088/1 First loan: Tk. 8,000  Existing loan: Tk.30,000 Outstanding:Tk.18.700 |
| Further Information:  (v) Who pays GB loan installment  (vi) Mobile lady  (vii) Grameen Education Loan  (viii) Any other loan like GCCN, GKF etc.  (ix) Others | : : : : : : : : : : : : : : : : : : : : | Father N/A N/A N/A N/A N/A                                                                                                                                                                                     |
| Education, till to date                                                                                                                                        | :                                       | Class Eight                                                                                                                                                                                                    |