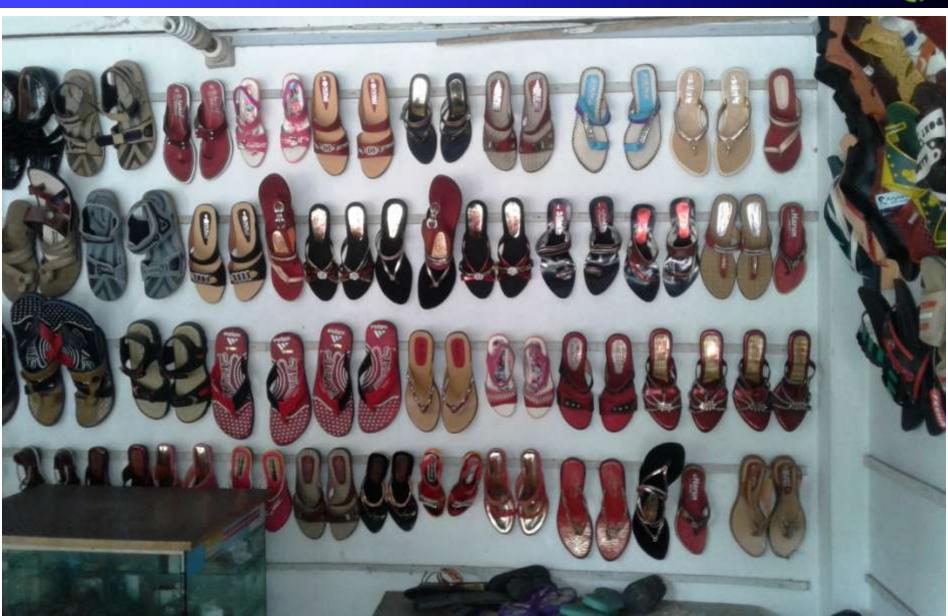

### **Present Stock item**

| Duradicat mana                                       | A 4      |
|------------------------------------------------------|----------|
| Product name                                         | Amount   |
| বার্মিজ স্যান্ডেল লেডিস ও জেন্টস<br>(৩৫০ জোড়া * ৭০) | 24,500   |
| শিশুদের জুতা ও সান্ডেল<br>(৫০ জোড়া*২৫০)             | 12,500   |
| লেডিস চামড়ার সান্ডেল<br>(৫০ জোড়া* ৩০০)             | 15,000   |
| লেডিস নরমাল সান্ডেল<br>(২০০ জোড়া*১৫০)               | 30,000   |
| জেন্টস্ চামড়ার সাভেল<br>(১৫০ জোড়া*৪০০)             | 60,000   |
| জেন্টস চামড়ার নরমাল স্যান্ডেল (১০০*৩০০              | 30,000   |
| ফ্লেক্সিলোড, আইটপ,<br>বিকাশ, এমক্যাশ প্রভৃতি,        | 40,000   |
| Total Present Stock                                  | 2,12,000 |