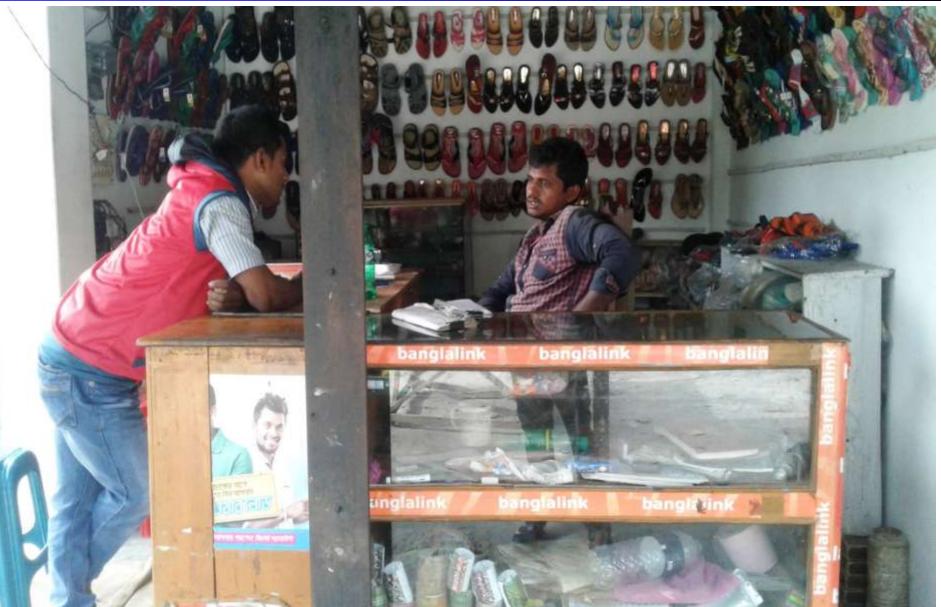

### **Present Stock item**

| Duradicat mana                                       | A 4      |
|------------------------------------------------------|----------|
| Product name                                         | Amount   |
| বার্মিজ স্যান্ডেল লেডিস ও জেন্টস<br>(৩৫০ জোড়া * ৭০) | 24,500   |
| শিশুদের জুতা ও সান্ডেল<br>(৫০ জোড়া*২৫০)             | 12,500   |
| লেডিস চামড়ার সান্ডেল<br>(৫০ জোড়া* ৩০০)             | 15,000   |
| লেডিস নরমাল সান্ডেল<br>(২০০ জোড়া*১৫০)               | 30,000   |
| জেন্টস্ চামড়ার সাভেল<br>(১৫০ জোড়া*৪০০)             | 60,000   |
| জেন্টস চামড়ার নরমাল স্যান্ডেল (১০০*৩০০              | 30,000   |
| ফ্লেক্সিলোড, আইটপ,<br>বিকাশ, এমক্যাশ প্রভৃতি,        | 40,000   |
| Total Present Stock                                  | 2,12,000 |

### **Proposed Item**

| Product Name                                       | Amount |
|----------------------------------------------------|--------|
| বার্মিজ স্যান্ডেল লেডিস ও জেন্টস<br>(১৫০ জোড়া*৭০) | 10,500 |
| শিশুদের জুতা ও সান্ডেল<br>(২৫ জোড়া*১৮০)           | 4,500  |
| লেডিস চামড়ার সান্ডেল<br>(২৫ জোড়া* ৩০০)           | 7,500  |
| লেডিস নরমাল সান্ডেল<br>(৫০ জোড়া*১৫০)              | 7,500  |
| জেন্টস্ চামড়ার সান্ডেল<br>(২৫ জোড়া*৩০০)          | 7,500  |
| বিভিন্ন প্রকার মুজা ও অন্যান্য                     | 5,000  |
| ফ্লেক্সিলোড, আইটপ,<br>বিকাশ, এমক্যাশ প্রভূতি,      | 7,500  |
| Total:                                             | 50,000 |