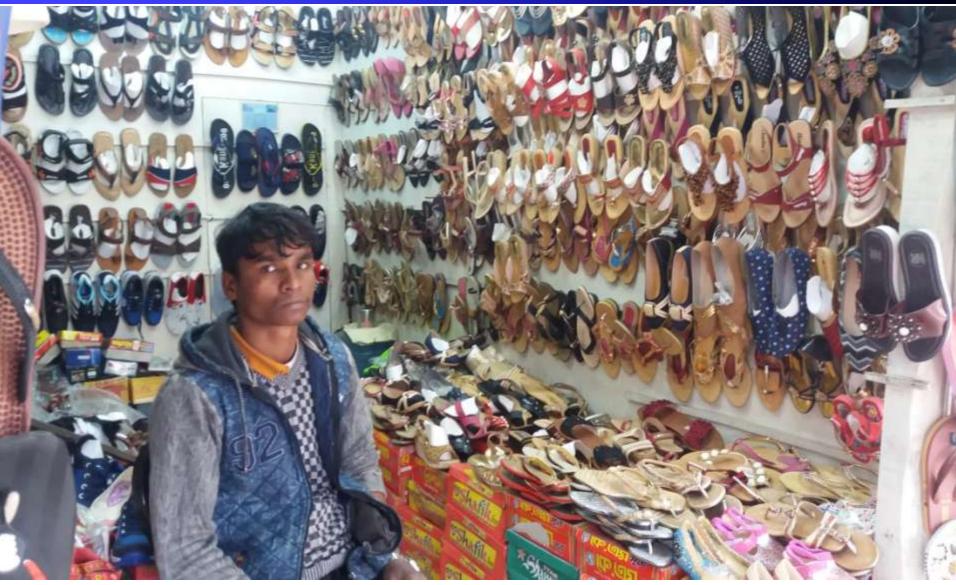

#### **Present Stock item**

| Product name                     | Amount |
|----------------------------------|--------|
| বার্মিজ স্যান্ডেল লেডিস ও জেন্টস | 9,000  |
| শিশুদের জুতা ও সান্ডেল           | 10,000 |
| লেডিস চামড়ার সান্ডেল            | 9,000  |
| লেডিস নরমাল সান্ডেল              | 10,000 |
| জেন্টস্ চামড়ার সাভেল            | 14,000 |
| জেন্টস্ নরমাল সান্ডেল            | 10,000 |
| বিভিন্ন প্রকার সুজ ও কেডস        | 12,000 |
| Total Present Stock              | 74,000 |

#### **Proposed Item**

| Product Name                     | Amount |
|----------------------------------|--------|
| বার্মিজ স্যান্ডেল লেডিস ও জেন্টস | 6,500  |
| শিশুদের জুতা ও সান্ডেল           | 6,000  |
| লেডিস চামড়ার সান্ডেল            | 6,000  |
| লেডিস নরমাল সান্ডেল              | 7,000  |
| জেন্টস্ চামড়ার সান্ডেল          | 11,000 |
| জেন্টস্ নরমাল সাভেল              | 8,000  |
| বিভিন্ন প্রকার সুজ ও কেডস        | 10,000 |
| বিভিন্ন প্রকার মুজা ও অন্যান্য   | 5,500  |
| Total:                           | 60,000 |