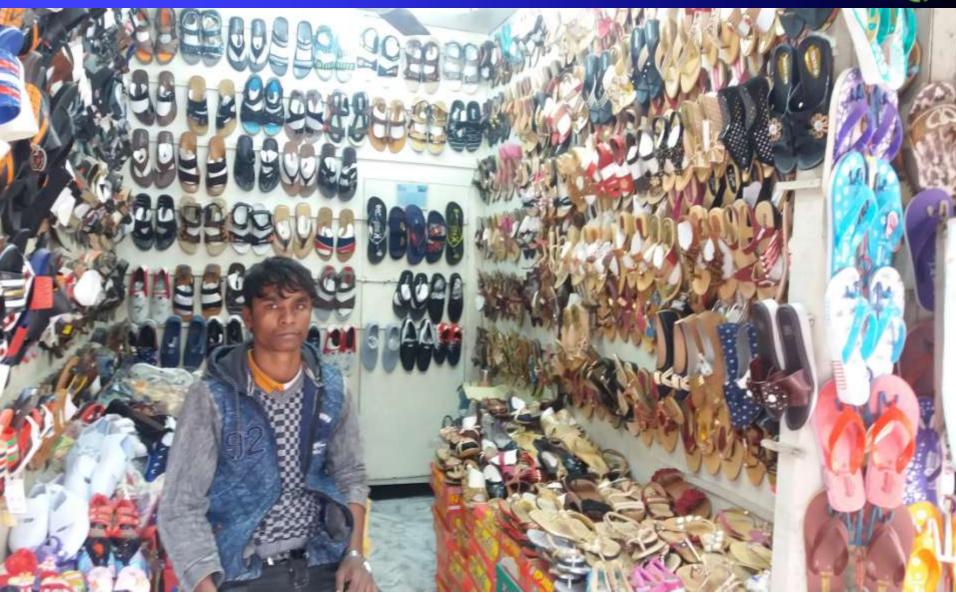

### PROPOSED BUSINESS Info.

| Business Name                                                                                  | : | Salauddin Shoes                                                                                         |
|------------------------------------------------------------------------------------------------|---|---------------------------------------------------------------------------------------------------------|
| Address/ Location                                                                              | : | Kanaipur Bazar, Faridpur Sadar, Faridpur                                                                |
| Total Investment in BDT                                                                        | : | 310,000/-                                                                                               |
| Financing                                                                                      | : | Self BDT : 250,000 (from existing business) - 81%<br>Required Investment BDT : 60,000 (as equity) - 19% |
| Present salary/drawings from business (estimates)                                              | : | BDT 9,000                                                                                               |
| Proposed Salary                                                                                |   | BDT 9,000                                                                                               |
| Proposed Business % of present gross profit margin Estimated % of proposed gross profit margin | : | 20%                                                                                                     |
| Agreed grace period                                                                            | : | 01 month                                                                                                |

#### **Present Stock item**

| Product name                     | Amount |
|----------------------------------|--------|
| বার্মিজ স্যান্ডেল লেডিস ও জেন্টস | 9,000  |
| শিশুদের জুতা ও সান্ডেল           | 10,000 |
| লেডিস চামড়ার সান্ডেল            | 9,000  |
| লেডিস নরমাল সান্ডেল              | 10,000 |
| জেন্টস্ চামড়ার সাভেল            | 14,000 |
| জেন্টস্ নরমাল সান্ডেল            | 10,000 |
| বিভিন্ন প্রকার সুজ ও কেডস        | 12,000 |
| Total Present Stock              | 74,000 |