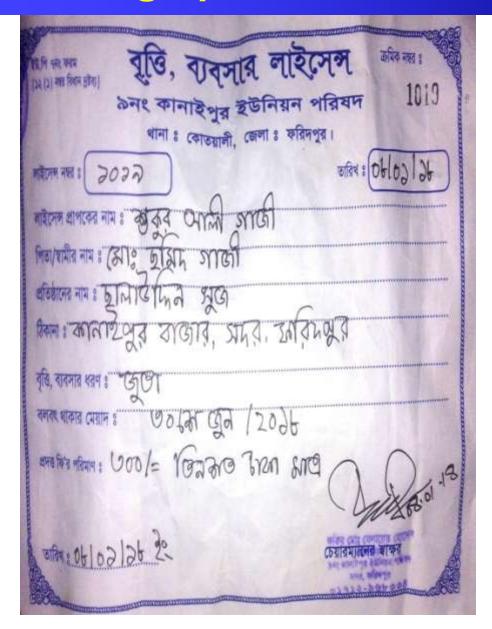

### **BRIEF BIO OF THE PROPOSED NOBIN UDYOKTA**

(Continued)

| Present Occupation                      | : | Shoes Business                              |
|-----------------------------------------|---|---------------------------------------------|
| Trade License Number                    |   | 1019                                        |
| Business Experiences                    | : | 10 years.                                   |
| Other Own/Family Sources of Income      | : | Father- agricultural work                   |
| Other Own/Family Sources of Liabilities | : | N/A                                         |
| NU Contact Info                         | : | 01921090412                                 |
| NU Project Source/Reference             | : | GT Faridpur Sadar Unit<br>Office, Faridpur. |