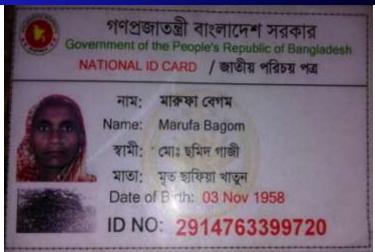

### **BRIEF BIO OF THE PROPOSED NOBIN UDYOKTA**

| Name                                                                                                                                                      | :        | Md. Sukur Ali Gazi                                                                                                                                                                                                  |
|-----------------------------------------------------------------------------------------------------------------------------------------------------------|----------|---------------------------------------------------------------------------------------------------------------------------------------------------------------------------------------------------------------------|
| Age                                                                                                                                                       | :        | 17/06/1988 (29 Years)                                                                                                                                                                                               |
| Marital status                                                                                                                                            | :        | Unmarried                                                                                                                                                                                                           |
| Children                                                                                                                                                  | :        |                                                                                                                                                                                                                     |
| No. of siblings:                                                                                                                                          | :        | Two brothers and two sisters                                                                                                                                                                                        |
| Parent's and GB related Info  (i) Who is GB member  (ii) Mother's name  (iii) Father's name  (iv) GB member's info                                        |          | Mother Father  Marufa Begum  Md. Somid Gazi  Member since: 04/01/2012  Branch: Kanaipur-Faridpur, Centre no.19/m, Group: 07  Loanee No. 6463/1 First loan: Tk. 6,000  Existing loan: Tk.20,000 Outstanding:Tk.2,500 |
| Further Information: (v) Who pays GB loan installment (vi) Mobile lady (vii) Grameen Education Loan (viii) Any other loan like GCCN, GKF etc. (ix) Others | :        | Father N/A N/A N/A N/A N/A                                                                                                                                                                                          |
| Education, till to date                                                                                                                                   | <u> </u> | Class Eight                                                                                                                                                                                                         |