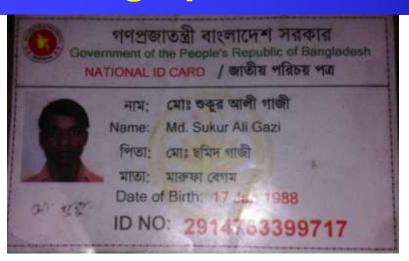

### **BRIEF BIO OF THE PROPOSED NOBIN UDYOKTA**

| Name                                                                                                                                                      | :        | Md. Sukur Ali Gazi                                                                                                                                                                                                  |
|-----------------------------------------------------------------------------------------------------------------------------------------------------------|----------|---------------------------------------------------------------------------------------------------------------------------------------------------------------------------------------------------------------------|
| Age                                                                                                                                                       | :        | 17/06/1988 (29 Years)                                                                                                                                                                                               |
| Marital status                                                                                                                                            | :        | Unmarried                                                                                                                                                                                                           |
| Children                                                                                                                                                  | :        |                                                                                                                                                                                                                     |
| No. of siblings:                                                                                                                                          | :        | Two brothers and two sisters                                                                                                                                                                                        |
| Parent's and GB related Info  (i) Who is GB member  (ii) Mother's name  (iii) Father's name  (iv) GB member's info                                        |          | Mother Father  Marufa Begum  Md. Somid Gazi  Member since: 04/01/2012  Branch: Kanaipur-Faridpur, Centre no.19/m, Group: 07  Loanee No. 6463/1 First loan: Tk. 6,000  Existing loan: Tk.20,000 Outstanding:Tk.2,500 |
| Further Information: (v) Who pays GB loan installment (vi) Mobile lady (vii) Grameen Education Loan (viii) Any other loan like GCCN, GKF etc. (ix) Others | :        | Father N/A N/A N/A N/A N/A                                                                                                                                                                                          |
| Education, till to date                                                                                                                                   | <u> </u> | Class Eight                                                                                                                                                                                                         |