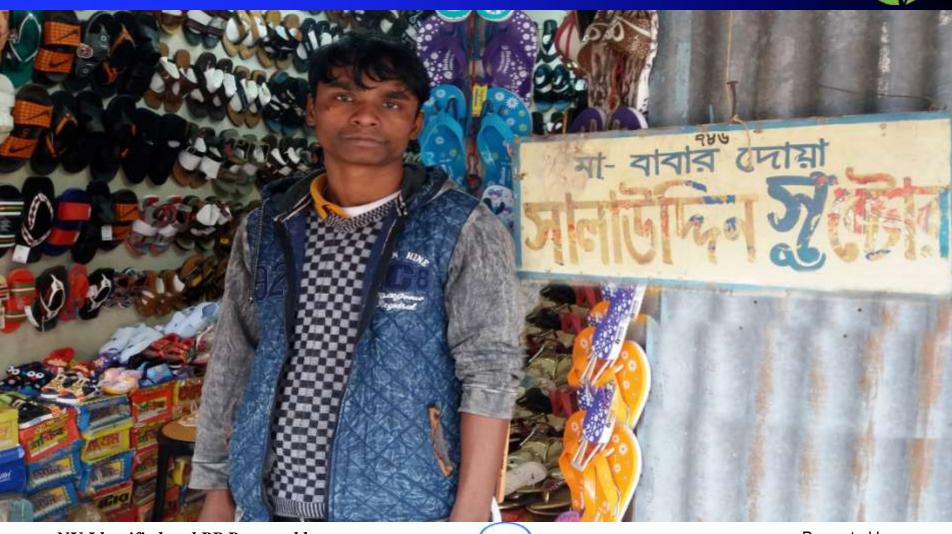

### Salauddin Shoes

NU Identified and PP Prepared by : Md. Khairul Basar

GRAMEEN TRUST

Presented by Md. Sukur Ali Gazi

### PROPOSED BUSINESS Info.

| Business Name                                                                                  | : | Salauddin Shoes                                                                                         |
|------------------------------------------------------------------------------------------------|---|---------------------------------------------------------------------------------------------------------|
| Address/ Location                                                                              | : | Kanaipur Bazar, Faridpur Sadar, Faridpur                                                                |
| Total Investment in BDT                                                                        | : | 310,000/-                                                                                               |
| Financing                                                                                      | : | Self BDT : 250,000 (from existing business) - 81%<br>Required Investment BDT : 60,000 (as equity) - 19% |
| Present salary/drawings from business (estimates)                                              | : | BDT 9,000                                                                                               |
| Proposed Salary                                                                                |   | BDT 9,000                                                                                               |
| Proposed Business % of present gross profit margin Estimated % of proposed gross profit margin | : | 20%                                                                                                     |
| Agreed grace period                                                                            | : | 01 month                                                                                                |