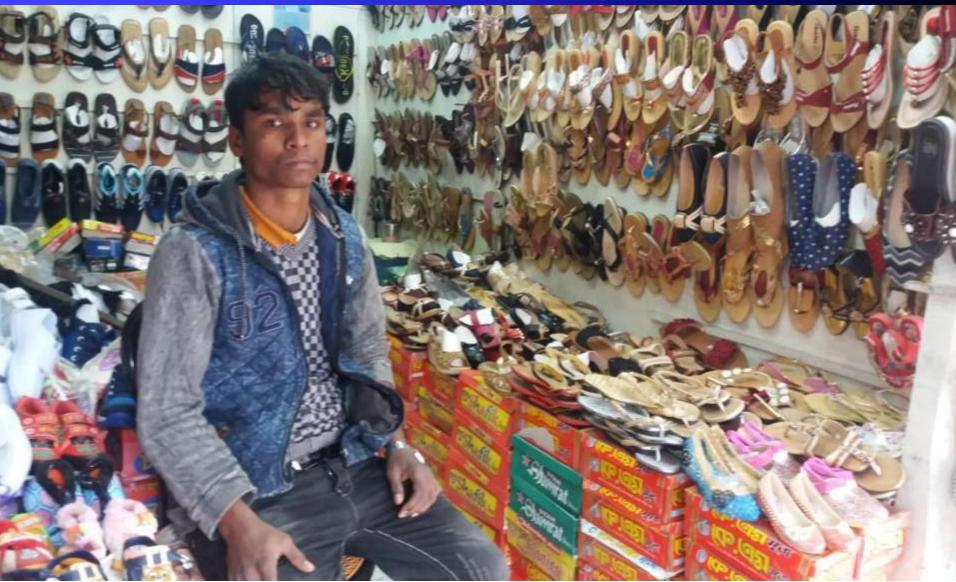

### Salauddin Shoes

NU Identified and PP Prepared by : Md. Khairul Basar

GRAMEEN TRUST

Presented by Md. Sukur Ali Gazi

### PROPOSED BUSINESS Info.

| Business Name                                                                                  | : | Salauddin Shoes                                                                                         |
|------------------------------------------------------------------------------------------------|---|---------------------------------------------------------------------------------------------------------|
| Address/ Location                                                                              | : | Kanaipur Bazar, Faridpur Sadar, Faridpur                                                                |
| Total Investment in BDT                                                                        | : | 310,000/-                                                                                               |
| Financing                                                                                      | : | Self BDT : 250,000 (from existing business) - 81%<br>Required Investment BDT : 60,000 (as equity) - 19% |
| Present salary/drawings from business (estimates)                                              | : | BDT 9,000                                                                                               |
| Proposed Salary                                                                                |   | BDT 9,000                                                                                               |
| Proposed Business % of present gross profit margin Estimated % of proposed gross profit margin | : | 20%                                                                                                     |
| Agreed grace period                                                                            | : | 01 month                                                                                                |