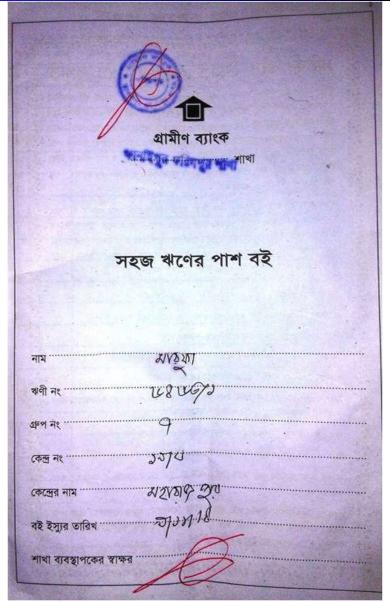

### **BRIEF BIO OF THE PROPOSED NOBIN UDYOKTA**

| Name                                                                                                                                                      | :        | Md. Sukur Ali Gazi                                                                                                                                                                                                  |
|-----------------------------------------------------------------------------------------------------------------------------------------------------------|----------|---------------------------------------------------------------------------------------------------------------------------------------------------------------------------------------------------------------------|
| Age                                                                                                                                                       | :        | 17/06/1988 (29 Years)                                                                                                                                                                                               |
| Marital status                                                                                                                                            | :        | Unmarried                                                                                                                                                                                                           |
| Children                                                                                                                                                  | :        |                                                                                                                                                                                                                     |
| No. of siblings:                                                                                                                                          | :        | Two brothers and two sisters                                                                                                                                                                                        |
| Parent's and GB related Info  (i) Who is GB member  (ii) Mother's name  (iii) Father's name  (iv) GB member's info                                        |          | Mother Father  Marufa Begum  Md. Somid Gazi  Member since: 04/01/2012  Branch: Kanaipur-Faridpur, Centre no.19/m, Group: 07  Loanee No. 6463/1 First loan: Tk. 6,000  Existing loan: Tk.20,000 Outstanding:Tk.2,500 |
| Further Information: (v) Who pays GB loan installment (vi) Mobile lady (vii) Grameen Education Loan (viii) Any other loan like GCCN, GKF etc. (ix) Others | :        | Father N/A N/A N/A N/A N/A                                                                                                                                                                                          |
| Education, till to date                                                                                                                                   | <u> </u> | Class Eight                                                                                                                                                                                                         |

### **BRIEF HISTORY OF GB LOAN Utilization by Family**

NU's mother has been a member of Grameen Bank (GB) Since 2012. At first her mother took a loan amount BDT 6,000 from Grameen Bank. She Invested the money in her husband's agriculture work. They gradually improved their life standard through GB loan.