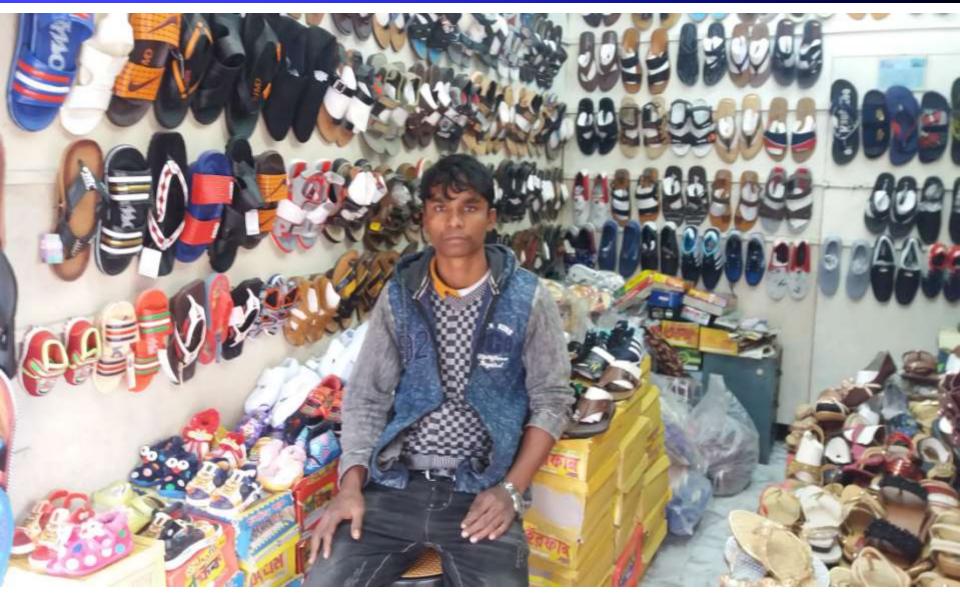

### PROPOSED BUSINESS Info.

| Business Name                                                                                  | : | Salauddin Shoes                                                                                         |
|------------------------------------------------------------------------------------------------|---|---------------------------------------------------------------------------------------------------------|
| Address/ Location                                                                              | : | Kanaipur Bazar, Faridpur Sadar, Faridpur                                                                |
| Total Investment in BDT                                                                        | : | 310,000/-                                                                                               |
| Financing                                                                                      | : | Self BDT : 250,000 (from existing business) - 81%<br>Required Investment BDT : 60,000 (as equity) - 19% |
| Present salary/drawings from business (estimates)                                              | : | BDT 9,000                                                                                               |
| Proposed Salary                                                                                |   | BDT 9,000                                                                                               |
| Proposed Business % of present gross profit margin Estimated % of proposed gross profit margin | : | 20%                                                                                                     |
| Agreed grace period                                                                            | : | 01 month                                                                                                |

#### **Present Stock item**

| Product name                     | Amount |
|----------------------------------|--------|
| বার্মিজ স্যান্ডেল লেডিস ও জেন্টস | 9,000  |
| শিশুদের জুতা ও সান্ডেল           | 10,000 |
| লেডিস চামড়ার সান্ডেল            | 9,000  |
| লেডিস নরমাল সান্ডেল              | 10,000 |
| জেন্টস্ চামড়ার সাভেল            | 14,000 |
| জেন্টস্ নরমাল সান্ডেল            | 10,000 |
| বিভিন্ন প্রকার সুজ ও কেডস        | 12,000 |
| Total Present Stock              | 74,000 |