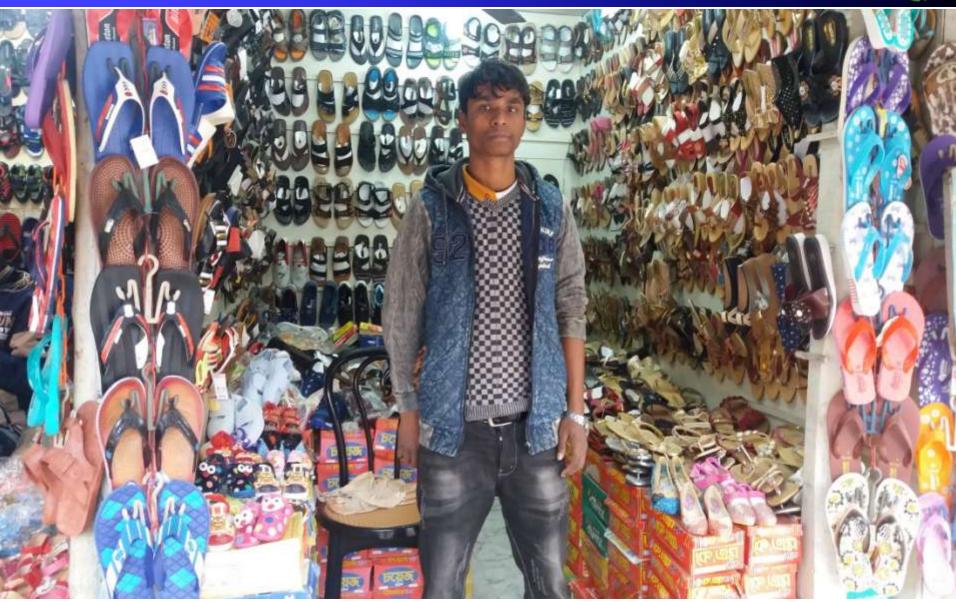

### PROPOSED BUSINESS Info.

| Business Name                                                                                  | : | Salauddin Shoes                                                                                         |
|------------------------------------------------------------------------------------------------|---|---------------------------------------------------------------------------------------------------------|
| Address/ Location                                                                              | : | Kanaipur Bazar, Faridpur Sadar, Faridpur                                                                |
| Total Investment in BDT                                                                        | : | 310,000/-                                                                                               |
| Financing                                                                                      | : | Self BDT : 250,000 (from existing business) - 81%<br>Required Investment BDT : 60,000 (as equity) - 19% |
| Present salary/drawings from business (estimates)                                              | : | BDT 9,000                                                                                               |
| Proposed Salary                                                                                |   | BDT 9,000                                                                                               |
| Proposed Business % of present gross profit margin Estimated % of proposed gross profit margin | : | 20%                                                                                                     |
| Agreed grace period                                                                            | : | 01 month                                                                                                |

#### **Present Stock item**

| Product name                     | Amount |
|----------------------------------|--------|
| বার্মিজ স্যান্ডেল লেডিস ও জেন্টস | 9,000  |
| শিশুদের জুতা ও সান্ডেল           | 10,000 |
| লেডিস চামড়ার সান্ডেল            | 9,000  |
| লেডিস নরমাল সান্ডেল              | 10,000 |
| জেন্টস্ চামড়ার সাভেল            | 14,000 |
| জেন্টস্ নরমাল সান্ডেল            | 10,000 |
| বিভিন্ন প্রকার সুজ ও কেডস        | 12,000 |
| Total Present Stock              | 74,000 |