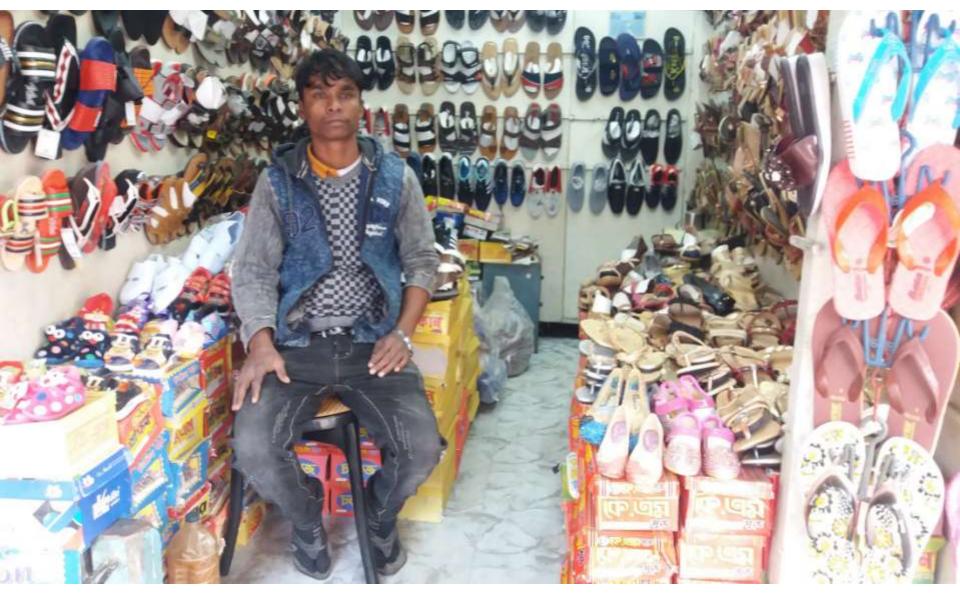

### PROPOSED BUSINESS Info.

| Business Name                                                                                  | : | Salauddin Shoes                                                                                         |
|------------------------------------------------------------------------------------------------|---|---------------------------------------------------------------------------------------------------------|
| Address/ Location                                                                              | : | Kanaipur Bazar, Faridpur Sadar, Faridpur                                                                |
| Total Investment in BDT                                                                        | : | 310,000/-                                                                                               |
| Financing                                                                                      | : | Self BDT : 250,000 (from existing business) - 81%<br>Required Investment BDT : 60,000 (as equity) - 19% |
| Present salary/drawings from business (estimates)                                              | : | BDT 9,000                                                                                               |
| Proposed Salary                                                                                |   | BDT 9,000                                                                                               |
| Proposed Business % of present gross profit margin Estimated % of proposed gross profit margin | : | 20%                                                                                                     |
| Agreed grace period                                                                            | : | 01 month                                                                                                |

#### **Present Stock item**

| Product name                     | Amount |
|----------------------------------|--------|
| বার্মিজ স্যান্ডেল লেডিস ও জেন্টস | 9,000  |
| শিশুদের জুতা ও সান্ডেল           | 10,000 |
| লেডিস চামড়ার সান্ডেল            | 9,000  |
| লেডিস নরমাল সান্ডেল              | 10,000 |
| জেন্টস্ চামড়ার সাভেল            | 14,000 |
| জেন্টস্ নরমাল সান্ডেল            | 10,000 |
| বিভিন্ন প্রকার সুজ ও কেডস        | 12,000 |
| Total Present Stock              | 74,000 |