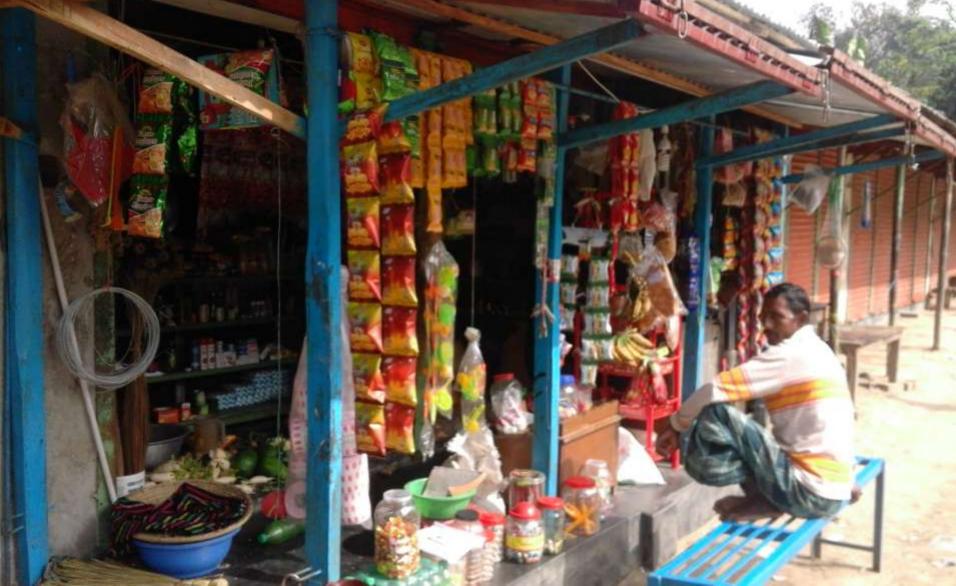

| Business Name                                                                                           | : | Razzak Store                                                                                             |
|---------------------------------------------------------------------------------------------------------|---|----------------------------------------------------------------------------------------------------------|
| Address/ Location                                                                                       | : | Hoglakandi, Kanaipur, Sadar, Foridpur                                                                    |
| Total Investment in BDT                                                                                 | : | 1,50,000/-                                                                                               |
| Financing                                                                                               | : | Self BDT : 1,00,000 (from existing business) – 67%<br>Required Investment BDT : 50,000 (as equity) - 33% |
| Present salary/drawings from business (estimates)                                                       | : | BDT 8,000                                                                                                |
| Proposed Salary                                                                                         |   | BDT 8,000                                                                                                |
| Proposed Business % of<br>present gross profit margin<br>Estimated % of proposed gross<br>profit margin | : | 20%<br>20%                                                                                               |
| Agreed grace period                                                                                     | : | 01 month                                                                                                 |