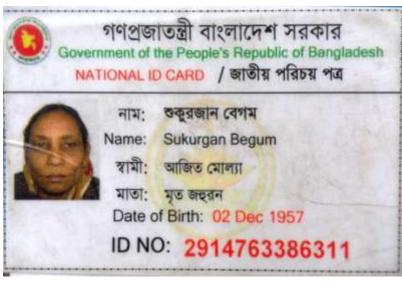

#### **BRIEF BIO OF THE PROPOSED NOBIN UDYOKTA**

| Name                                                                                                                                                                            | •  | Abdur Razzak                                                                                                                                                                                                                |
|---------------------------------------------------------------------------------------------------------------------------------------------------------------------------------|----|-----------------------------------------------------------------------------------------------------------------------------------------------------------------------------------------------------------------------------|
| Age                                                                                                                                                                             | :  | 01/10/1983 (34 Years)                                                                                                                                                                                                       |
| Marital status                                                                                                                                                                  | :  | Married                                                                                                                                                                                                                     |
| Children                                                                                                                                                                        | :  | One Son                                                                                                                                                                                                                     |
| No. of siblings:                                                                                                                                                                | •• | Three brothers                                                                                                                                                                                                              |
| Parent's and GB related Info<br>(i) Who is GB member<br>(ii) Mother's name<br>(iii) Father's name<br>(iv) GB member's info                                                      |    | Mother<br>Sukurgan Begum<br>Ojit Molla<br>Member since: 04/01/2009<br>Branch: Kanaipur-Faridpur, Centre no.12/m, Group: 12,<br>Loanee No. 9074/1, First Ioan: Tk. 5,000,<br>Existing Ioan: Tk.20,000, Outstanding: Tk.Nill. |
| <i>Further Information:</i><br>(v) Who pays GB loan installment<br>(vi) Mobile lady<br>(vii) Grameen Education Loan<br>(viii) Any other loan like GCCN, GKF etc.<br>(ix) Others |    | N/A<br>N/A<br>N/A<br>N/A<br>N/A                                                                                                                                                                                             |
| Education, till to date                                                                                                                                                         | :  | Class Seven                                                                                                                                                                                                                 |