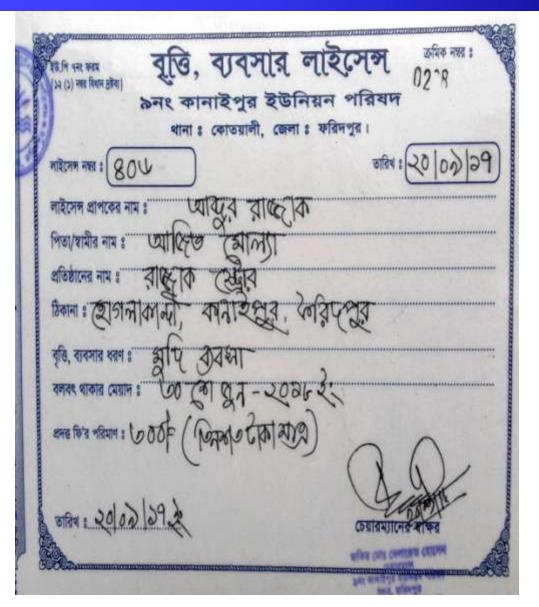

| Present Occupation                         |   | Grocery Business                            |
|--------------------------------------------|---|---------------------------------------------|
| Trade License Number                       |   | 406                                         |
| Business Experiences                       | : | 10 years.                                   |
| Other Own Sources of Income                |   | House Rent Business                         |
| Other Family Sources of Income             |   | Agriculture work                            |
| Other Own/Family Sources of<br>Liabilities | : | N/A                                         |
| NU Contact Info                            | : | 01918699728                                 |
| NU Project Source/Reference                | : | GT Faridpur Sadar Unit<br>Office, Faridpur. |

| Business Name                                                                                           | : | Razzak Store                                                                                             |
|---------------------------------------------------------------------------------------------------------|---|----------------------------------------------------------------------------------------------------------|
| Address/ Location                                                                                       | : | Hoglakandi, Kanaipur, Sadar, Foridpur                                                                    |
| Total Investment in BDT                                                                                 | : | 1,50,000/-                                                                                               |
| Financing                                                                                               | : | Self BDT : 1,00,000 (from existing business) – 67%<br>Required Investment BDT : 50,000 (as equity) - 33% |
| Present salary/drawings from business (estimates)                                                       | : | BDT 8,000                                                                                                |
| Proposed Salary                                                                                         |   | BDT 8,000                                                                                                |
| Proposed Business % of<br>present gross profit margin<br>Estimated % of proposed gross<br>profit margin | : | 20%<br>20%                                                                                               |
| Agreed grace period                                                                                     | : | 01 month                                                                                                 |