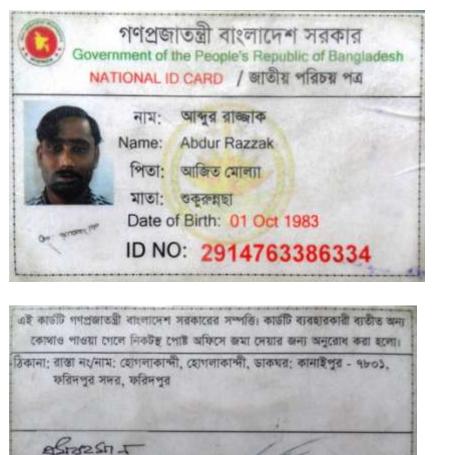

#### **BRIEF BIO OF THE PROPOSED NOBIN UDYOKTA**

| Name                                                                                                                                                                            | •  | Abdur Razzak                                                                                                                                                                                                                |
|---------------------------------------------------------------------------------------------------------------------------------------------------------------------------------|----|-----------------------------------------------------------------------------------------------------------------------------------------------------------------------------------------------------------------------------|
| Age                                                                                                                                                                             | :  | 01/10/1983 (34 Years)                                                                                                                                                                                                       |
| Marital status                                                                                                                                                                  | :  | Married                                                                                                                                                                                                                     |
| Children                                                                                                                                                                        | :  | One Son                                                                                                                                                                                                                     |
| No. of siblings:                                                                                                                                                                | •• | Three brothers                                                                                                                                                                                                              |
| Parent's and GB related Info<br>(i) Who is GB member<br>(ii) Mother's name<br>(iii) Father's name<br>(iv) GB member's info                                                      |    | Mother<br>Sukurgan Begum<br>Ojit Molla<br>Member since: 04/01/2009<br>Branch: Kanaipur-Faridpur, Centre no.12/m, Group: 12,<br>Loanee No. 9074/1, First Ioan: Tk. 5,000,<br>Existing Ioan: Tk.20,000, Outstanding: Tk.Nill. |
| <i>Further Information:</i><br>(v) Who pays GB loan installment<br>(vi) Mobile lady<br>(vii) Grameen Education Loan<br>(viii) Any other loan like GCCN, GKF etc.<br>(ix) Others |    | N/A<br>N/A<br>N/A<br>N/A<br>N/A                                                                                                                                                                                             |
| Education, till to date                                                                                                                                                         | :  | Class Seven                                                                                                                                                                                                                 |