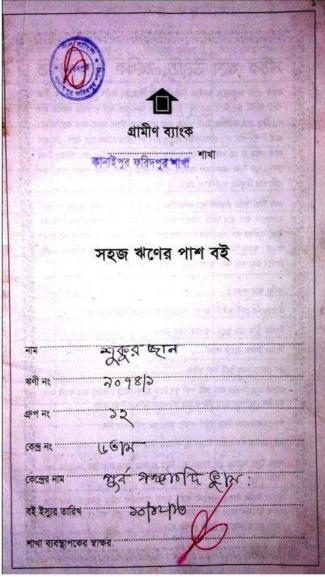

#### **BRIEF BIO OF THE PROPOSED NOBIN UDYOKTA**

| Name                                                                                                                                                                            | •  | Abdur Razzak                                                                                                                                                                                                                |
|---------------------------------------------------------------------------------------------------------------------------------------------------------------------------------|----|-----------------------------------------------------------------------------------------------------------------------------------------------------------------------------------------------------------------------------|
| Age                                                                                                                                                                             | :  | 01/10/1983 (34 Years)                                                                                                                                                                                                       |
| Marital status                                                                                                                                                                  | :  | Married                                                                                                                                                                                                                     |
| Children                                                                                                                                                                        | :  | One Son                                                                                                                                                                                                                     |
| No. of siblings:                                                                                                                                                                | •• | Three brothers                                                                                                                                                                                                              |
| Parent's and GB related Info<br>(i) Who is GB member<br>(ii) Mother's name<br>(iii) Father's name<br>(iv) GB member's info                                                      |    | Mother<br>Sukurgan Begum<br>Ojit Molla<br>Member since: 04/01/2009<br>Branch: Kanaipur-Faridpur, Centre no.12/m, Group: 12,<br>Loanee No. 9074/1, First Ioan: Tk. 5,000,<br>Existing Ioan: Tk.20,000, Outstanding: Tk.Nill. |
| <i>Further Information:</i><br>(v) Who pays GB loan installment<br>(vi) Mobile lady<br>(vii) Grameen Education Loan<br>(viii) Any other loan like GCCN, GKF etc.<br>(ix) Others |    | N/A<br>N/A<br>N/A<br>N/A<br>N/A                                                                                                                                                                                             |
| Education, till to date                                                                                                                                                         | :  | Class Seven                                                                                                                                                                                                                 |