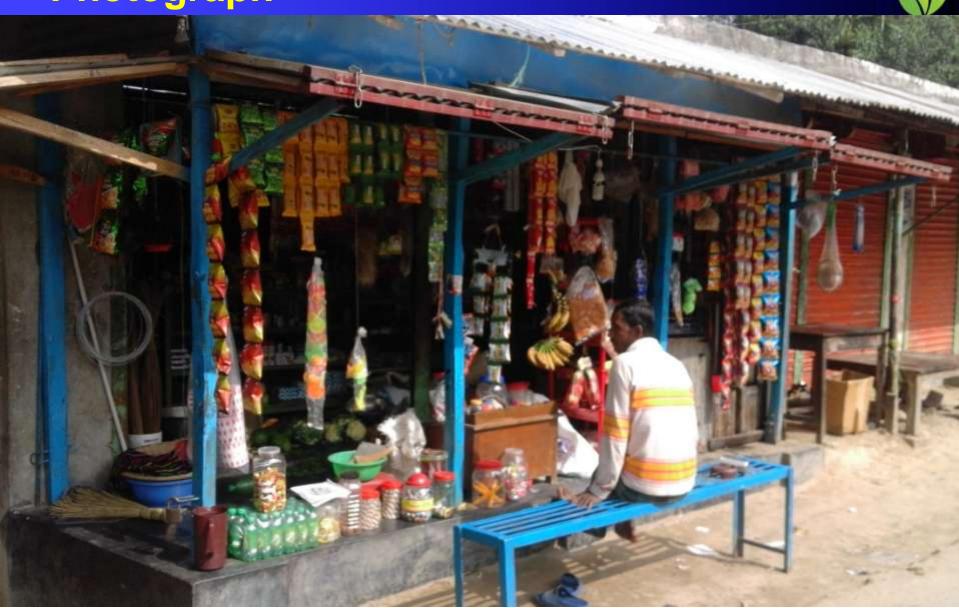

| Business Name                                                                                           | : | Razzak Store                                                                                             |
|---------------------------------------------------------------------------------------------------------|---|----------------------------------------------------------------------------------------------------------|
| Address/ Location                                                                                       | : | Hoglakandi, Kanaipur, Sadar, Foridpur                                                                    |
| Total Investment in BDT                                                                                 | : | 1,50,000/-                                                                                               |
| Financing                                                                                               | : | Self BDT : 1,00,000 (from existing business) – 67%<br>Required Investment BDT : 50,000 (as equity) - 33% |
| Present salary/drawings from business (estimates)                                                       | : | BDT 8,000                                                                                                |
| Proposed Salary                                                                                         |   | BDT 8,000                                                                                                |
| Proposed Business % of<br>present gross profit margin<br>Estimated % of proposed gross<br>profit margin | : | 20%<br>20%                                                                                               |
| Agreed grace period                                                                                     | : | 01 month                                                                                                 |