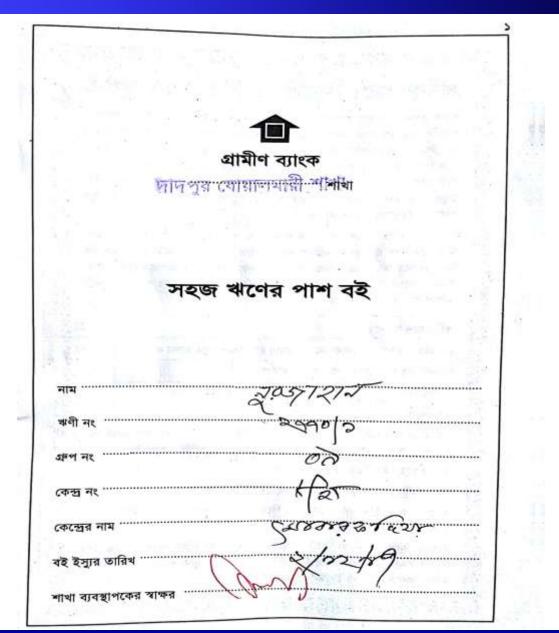

#### **BRIEF BIO OF THE PROPOSED NOBIN UDYOKTA**

| Name                                                                                                                                                      | :     | Shojib                                                                                                                                                                                      |
|-----------------------------------------------------------------------------------------------------------------------------------------------------------|-------|---------------------------------------------------------------------------------------------------------------------------------------------------------------------------------------------|
| Age                                                                                                                                                       | :     | 10/08/1987(30Years)                                                                                                                                                                         |
| Marital status                                                                                                                                            | :     | married                                                                                                                                                                                     |
| Children                                                                                                                                                  | :     | N/A                                                                                                                                                                                         |
| No. of siblings:                                                                                                                                          | :     | Eight brothers and Two sisters                                                                                                                                                              |
| Parent's and GB related Info  (i) Who is GB member  (ii) Mother's name  (iii) Father's name  (iv) GB member's info                                        | : : : | Mother √ Father Nurjahan Attab Khan Member since: 01/05/1997 Branch: Dadpur ,Boalmari Centre no.08/m, Group: 09 Loanee No.2770/1 First loan: Tk. 5,000/- Existing loan:0 , Outstanding:Tk 0 |
| Further Information: (v) Who pays GB loan installment (vi) Mobile lady (vii) Grameen Education Loan (viii) Any other loan like GCCN, GKF etc. (ix) Others | :     | N/A<br>N/A<br>N/A<br>N/A<br>N/A                                                                                                                                                             |
| Education, till to date                                                                                                                                   | :     | Class Eight                                                                                                                                                                                 |

### **BRIEF HISTORY OF GB LOAN Utilization by Family**

NU's mother has been a member of Grameen Bank (GB) Since 1997. At first her mother took a loan amount BDT 5,000 from Grameen Bank. She Invested the money in her son's business. They gradually improved their life standard through GB loan.