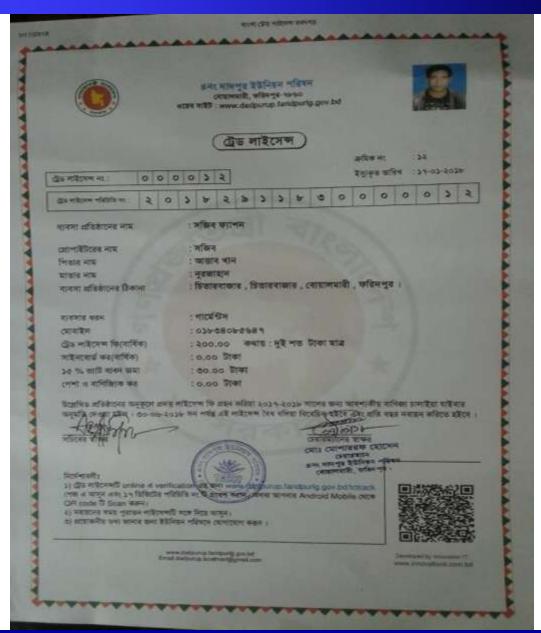

#### **BRIEF BIO OF THE PROPOSED NOBIN UDYOKTA**

(Continued)

| Present Occupation                      | : | Cloth Business                         |
|-----------------------------------------|---|----------------------------------------|
| Trade License Number                    | : | 000012                                 |
| Business Experiences                    | : | 6 years.                               |
| Other Own/Family Sources of Income      |   | Four Brothers are<br>Businessman       |
| Other Own/Family Sources of Liabilities | : | N/A                                    |
| NU Contact Info                         | : | 01834085647                            |
| NU Project Source/Reference             | : | GT Boyalmari Unit Office,<br>Faridpur. |