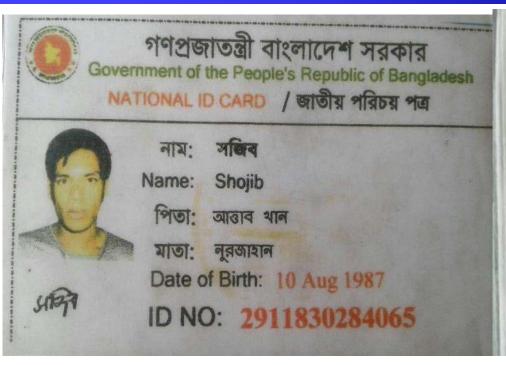

#### **BRIEF BIO OF THE PROPOSED NOBIN UDYOKTA**

| Name                                                                                                                                                      | :     | Shojib                                                                                                                                                                                      |
|-----------------------------------------------------------------------------------------------------------------------------------------------------------|-------|---------------------------------------------------------------------------------------------------------------------------------------------------------------------------------------------|
| Age                                                                                                                                                       | :     | 10/08/1987(30Years)                                                                                                                                                                         |
| Marital status                                                                                                                                            | :     | married                                                                                                                                                                                     |
| Children                                                                                                                                                  | :     | N/A                                                                                                                                                                                         |
| No. of siblings:                                                                                                                                          | :     | Eight brothers and Two sisters                                                                                                                                                              |
| Parent's and GB related Info  (i) Who is GB member  (ii) Mother's name  (iii) Father's name  (iv) GB member's info                                        | : : : | Mother √ Father Nurjahan Attab Khan Member since: 01/05/1997 Branch: Dadpur ,Boalmari Centre no.08/m, Group: 09 Loanee No.2770/1 First loan: Tk. 5,000/- Existing loan:0 , Outstanding:Tk 0 |
| Further Information: (v) Who pays GB loan installment (vi) Mobile lady (vii) Grameen Education Loan (viii) Any other loan like GCCN, GKF etc. (ix) Others | :     | N/A<br>N/A<br>N/A<br>N/A<br>N/A                                                                                                                                                             |
| Education, till to date                                                                                                                                   | :     | Class Eight                                                                                                                                                                                 |