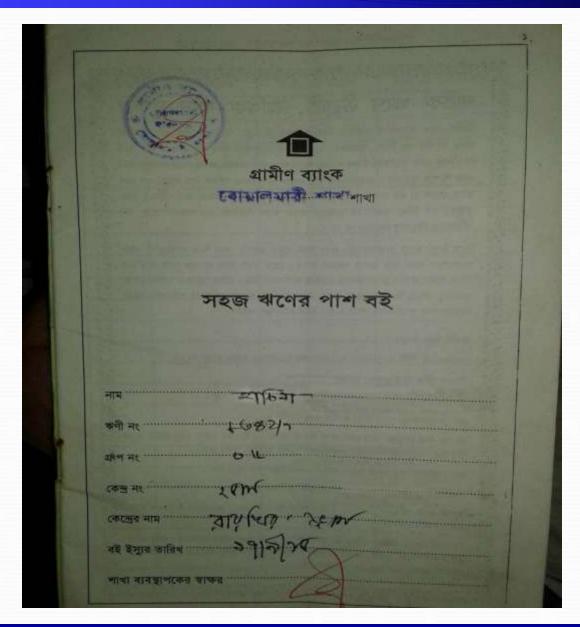

### **BRIEF HISTORY OF GB LOAN Utilization by Family**

NU's mother has been a member of Grameen Bank (GB) Since 2008. At first her mother took a loan amount BDT 6,000 from Grameen Bank. She Invested the money in her husband's business. They gradually improved their life standard through GB loan.