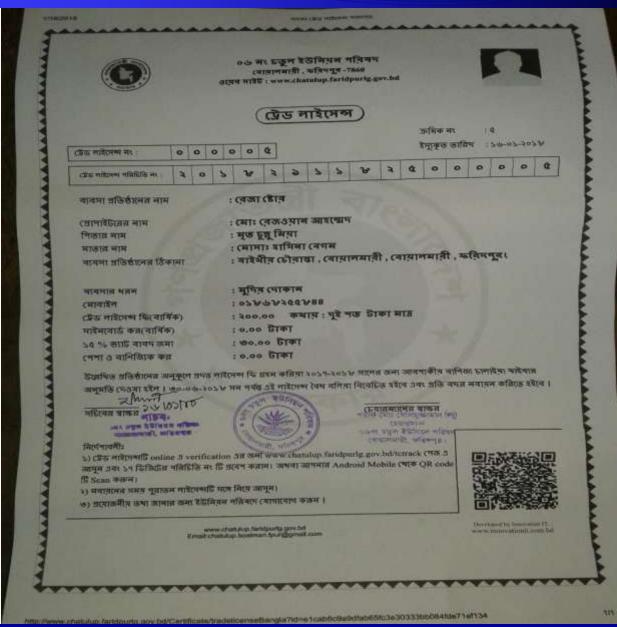

### **BRIEF BIO OF THE PROPOSED NOBIN UDYOKTA**

(Continued)

| Present Occupation                      |   | Grocery business                  |
|-----------------------------------------|---|-----------------------------------|
|                                         |   |                                   |
| Trade License Number                    | : | 000005                            |
| Business Experiences                    | : | 05years.                          |
|                                         |   |                                   |
| Other Own/Family Sources of Income      |   | Father was died                   |
| Other Own/Family Sources of Liabilities | : | N/A                               |
| NU Contact Info                         | : | 01998060413                       |
| NU Project Source/Reference             | : | GT Boyalmari Office,<br>Faridpur. |

### PROPOSED BUSINESS Info.

| Business Name                                                                    | :  | Reza Store.                                                                                            |
|----------------------------------------------------------------------------------|----|--------------------------------------------------------------------------------------------------------|
| Address/ Location                                                                | :  | Baikhir ,Boalmari , Faridpur.                                                                          |
| Total Investment in BDT                                                          | :  | 160000/-                                                                                               |
| Financing                                                                        | •• | Self BDT : 110000 (from existing business) - 69%<br>Required Investment BDT : 50,000 (as equity) - 31% |
| Present salary/drawings from business (estimates)                                |    | BDT 7,000                                                                                              |
| Proposed Salary                                                                  |    | BDT 7,000                                                                                              |
| Proposed Business % of present gross profit margin Estimated % of proposed gross |    | 20%<br>20%                                                                                             |
| profit margin Agreed grace period                                                | :  | 1 month                                                                                                |