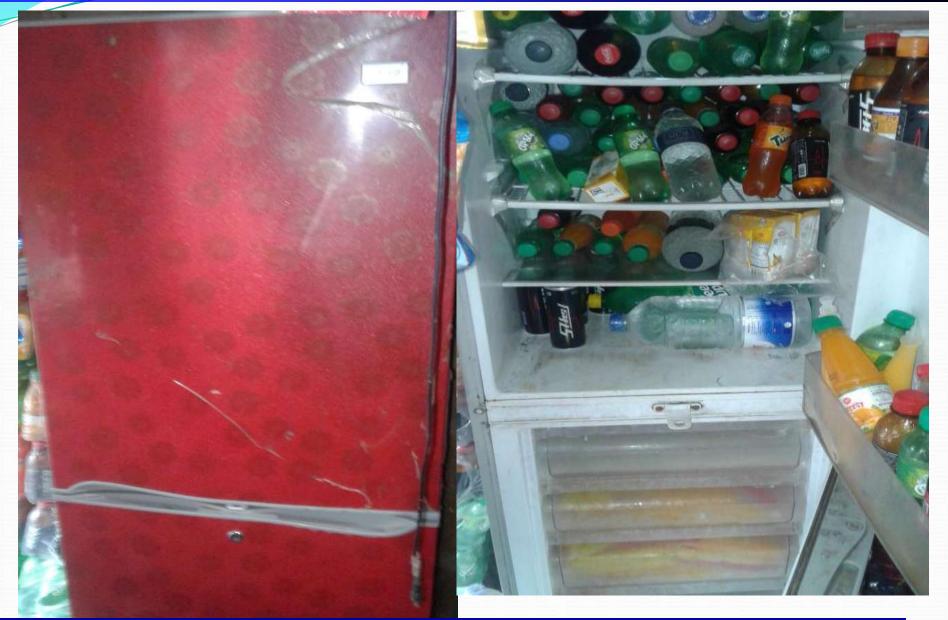

#### PRESENT & PROPOSED INVESTMENT Breakdown

| Particulars                          | Existing<br>Business (BDT) | Proposed<br>(BDT) | Total<br>(BDT) |
|--------------------------------------|----------------------------|-------------------|----------------|
| Investments in different categories: | (1)                        | (2)               | (1+2)          |
| Present items:<br>Fan-01+Freez-01:   | 22,000                     |                   |                |
| Furniture + Decoration:              | 8,000                      |                   |                |
| Present Goods Items (*):             | 1,87,000                   |                   |                |
| Advance:                             | 10,000                     |                   | 2,27,000       |
| Proposed Items (**):                 |                            | 50,000            | 50,000         |
| Total Capital                        | 2,27,000                   | 50,000            | 2,77,000       |