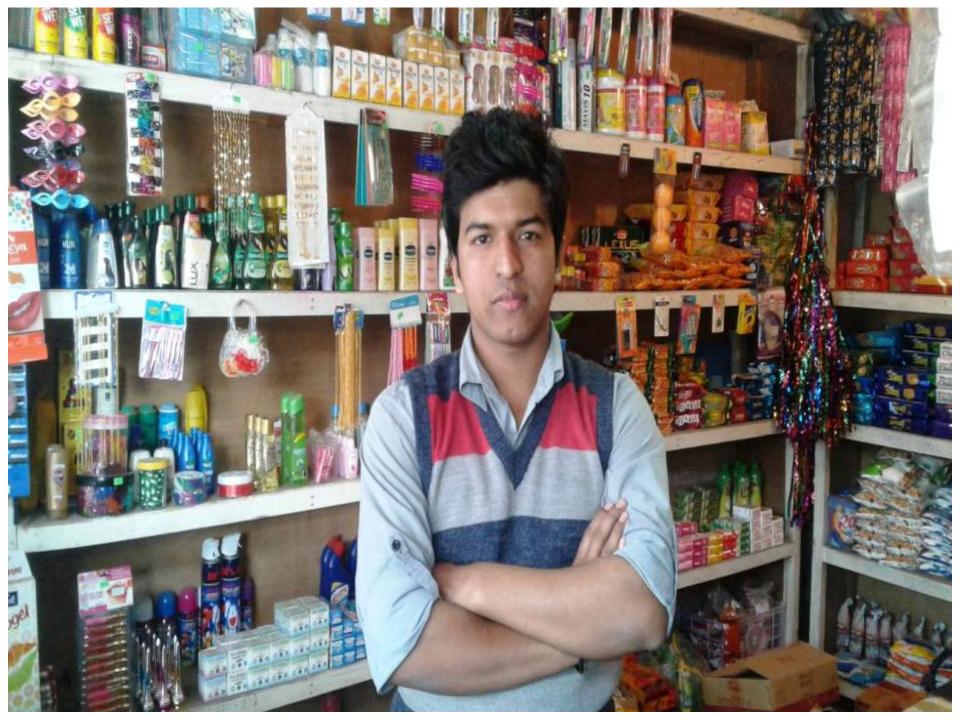

### BRIEF BIO OF THE PROPOSED NOBIN UDYOKTA

| Name                                                                                                                                                                                                                                                    | :  | Shariful Islam                                                                                                                                                                                                    |
|---------------------------------------------------------------------------------------------------------------------------------------------------------------------------------------------------------------------------------------------------------|----|-------------------------------------------------------------------------------------------------------------------------------------------------------------------------------------------------------------------|
| Permanent Address                                                                                                                                                                                                                                       | •  | Vill: Duair, Post: Manair Hat, P.S: Bhanga, District: Faridpur                                                                                                                                                    |
| Age                                                                                                                                                                                                                                                     | •• | 21 Years                                                                                                                                                                                                          |
| Marital status                                                                                                                                                                                                                                          | :  | Married                                                                                                                                                                                                           |
| Children                                                                                                                                                                                                                                                | •• | No Daughter 1 Son                                                                                                                                                                                                 |
| No. of siblings:                                                                                                                                                                                                                                        | •• | 02 brothers no Sister                                                                                                                                                                                             |
| Parent's and GB related Info (i) Who is GB member (ii) Mother's name (iii) Father's name (iv) GB member's info  Further Information: (v) Who pays GB loan installment (vi) Mobile lady (vii) Grameen Education Loan (viii)Any other loan like GCCN, GKF |    | Mother Yes Father Popy Begum Md:Motiur Sardar Branch: Nasirabad, Centre: 11/m Group no: 07 Loanee no.: 795, Member since: 2007, First Ioan: 8,000, Existing Ioan: 15,000, Outstanding: 9,000  N/A N/A N/A N/A N/A |
| Education                                                                                                                                                                                                                                               | :  | H.S.C                                                                                                                                                                                                             |

### BRIEF BIO OF THE PROPOSED NOBIN UDYOKTA (CONT...)

| Present Occupation                      | : | Grocery Shop And Cosmetics Business |
|-----------------------------------------|---|-------------------------------------|
| Initial Investment                      | : | 1,00,000                            |
| Trade License/ Drug License             |   | 108                                 |
| Business Experience And Training Info   | : | 05 years                            |
| Other Own/Family Sources of Income      | : | N/A                                 |
| Other Own/Family Sources of Liabilities | : | N/A                                 |
| NU Contact Info                         |   | 01715176109                         |
| NU Project Source/Reference             | : | Bhanga Unit, Faridpur               |