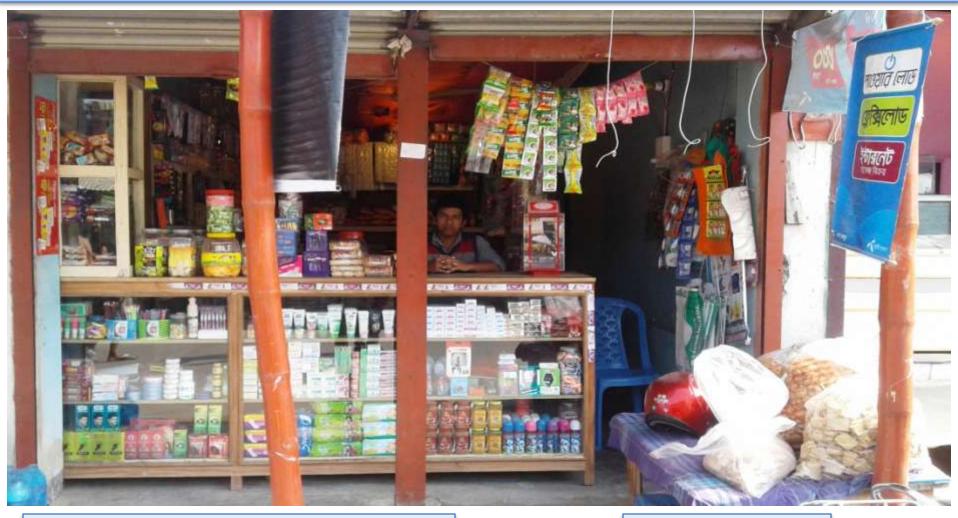

## PROPOSED NOBIN UDYOKTA BUSINESS INFO

| Business Name                                                                                                                        | : | Soyad Varieties Store                                                                          |
|--------------------------------------------------------------------------------------------------------------------------------------|---|------------------------------------------------------------------------------------------------|
| Address/ Location                                                                                                                    | : | Dorga Bazer, Bhanga, Faridpur                                                                  |
| Total Investment in BDT                                                                                                              | : | 2,57,000                                                                                       |
| Financing                                                                                                                            | : | Self BDT 2,07,000 (from existing business) 81% Required Investment BDT 50,000/-(as equity) 19% |
| Present salary/drawings from business (estimates)                                                                                    | : | 8,000/-                                                                                        |
| Proposed Salary                                                                                                                      | : | 8,000/-                                                                                        |
| Proposed Business  (i) % of present gross profit margin  (ii) Estimated % of proposed gross profit margin  (iii) Agreed grass period | : | 7%<br>7%                                                                                       |
| (iii) Agreed grace period                                                                                                            |   | 1 month                                                                                        |

### PRESENT & PROPOSED INVESTMENT BREAKDOWN

| Particulars                                                                                                                                                                                | Existing Business (BDT)                                                                                                                                                  | Proposed (BDT) | Total<br>(BDT) |
|--------------------------------------------------------------------------------------------------------------------------------------------------------------------------------------------|--------------------------------------------------------------------------------------------------------------------------------------------------------------------------|----------------|----------------|
| Investments in different categories:                                                                                                                                                       | (1)                                                                                                                                                                      | (2)            | (1+2)          |
| Present Stock Items: Lactogen milk Horlicks Sauce Jelly Biscuits Speed Seven up Mojo Tiger Mum Water Fresh Water Mirinda Chanachur Vusi Oil Fan (3*2000) Shelf (2*20000) Table Chair Bench | 15,000<br>20,000<br>15,000<br>10,000<br>20,000<br>5,000<br>5,000<br>5,000<br>10,000<br>10,000<br>2,000<br>10,000<br>8,000<br>6,000<br>40,000<br>4,000<br>2,500<br>10,000 |                | 2,07,000       |
| Proposed items:                                                                                                                                                                            |                                                                                                                                                                          | 50000          | 50,000         |
| Total Capital                                                                                                                                                                              | 2,07,000                                                                                                                                                                 | 50,000         | 2,57,000       |