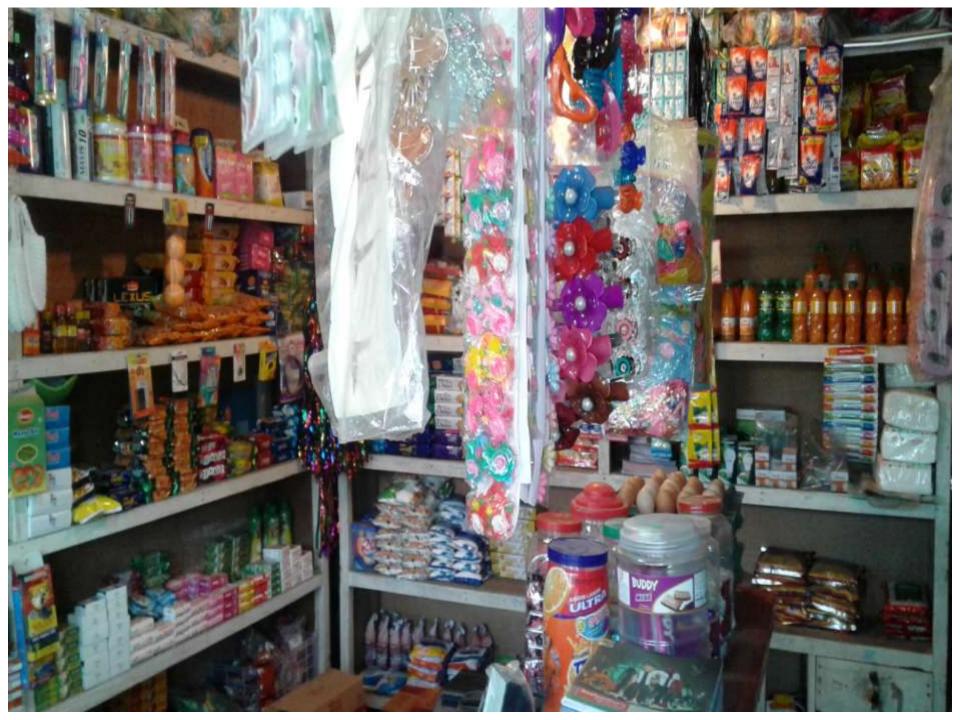

### PRESENT & PROPOSED INVESTMENT BREAKDOWN

| Particulars                                                                                                                                                                                | Existing Business (BDT)                                                                                                                                                  | Proposed (BDT) | Total<br>(BDT) |
|--------------------------------------------------------------------------------------------------------------------------------------------------------------------------------------------|--------------------------------------------------------------------------------------------------------------------------------------------------------------------------|----------------|----------------|
| Investments in different categories:                                                                                                                                                       | (1)                                                                                                                                                                      | (2)            | (1+2)          |
| Present Stock Items: Lactogen milk Horlicks Sauce Jelly Biscuits Speed Seven up Mojo Tiger Mum Water Fresh Water Mirinda Chanachur Vusi Oil Fan (3*2000) Shelf (2*20000) Table Chair Bench | 15,000<br>20,000<br>15,000<br>10,000<br>20,000<br>5,000<br>5,000<br>5,000<br>10,000<br>10,000<br>2,000<br>10,000<br>8,000<br>6,000<br>40,000<br>4,000<br>2,500<br>10,000 |                | 2,07,000       |
| Proposed items:                                                                                                                                                                            |                                                                                                                                                                          | 50000          | 50,000         |
| Total Capital                                                                                                                                                                              | 2,07,000                                                                                                                                                                 | 50,000         | 2,57,000       |

### PRESENT & PROPOSED INVESTMENT BREAKDOWN

| Present Stock items |                 |          |
|---------------------|-----------------|----------|
| Product name        | Unit (Quantity) | Amount   |
| Lactogen milk       |                 | 15,000   |
| <u>Horlicks</u>     |                 | 20,000   |
| Sauce               |                 | 15,000   |
| <u>Jelly</u>        |                 | 10,000   |
| <u>Biscuits</u>     |                 | 20,000   |
| <u>Speed</u>        |                 | 5,000    |
| Seven up            |                 | 5,000    |
| <u>Mojo</u>         |                 | 5,000    |
| <u>Tiger</u>        |                 | 5,000    |
| Mum Water           |                 | 10,000   |
| Fresh Water         |                 | 10,000   |
| <u>Mirinda</u>      |                 | 5,000    |
| <u>Vusi</u>         |                 | 10,000   |
| <u>Oil</u>          |                 | 8,000    |
| <u>Chanachur</u>    |                 | 2,000    |
| <u>Fan</u>          | (3*2000)        | 6,000    |
| Shelf               | (2*20000)       | 40,000   |
| <u>Chair</u>        |                 | 2,000    |
| <u>Table</u>        |                 | 4,000    |
| Bench               |                 | 10,000   |
| Total Present Stock |                 | 2,07,000 |