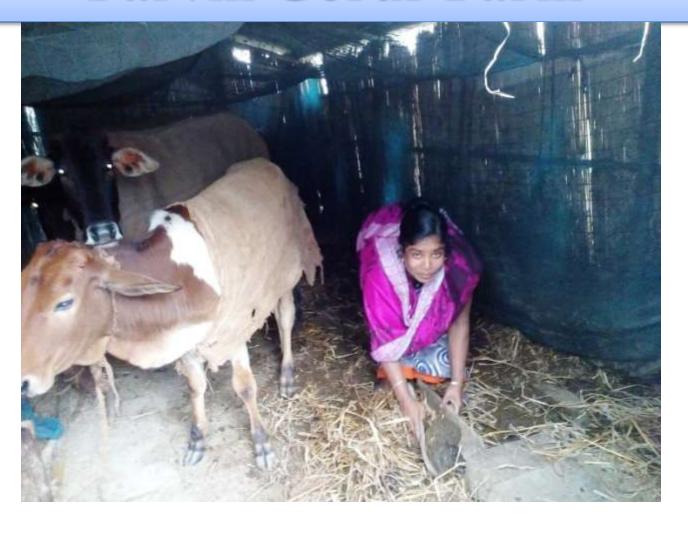

### BRIEF BIO OF THE PROPOSED NOBIN UDYOKTA (CONT...)

| Present Occupation                      | : | Dairy Farm            |
|-----------------------------------------|---|-----------------------|
| Initial Investment                      | : | 10,000                |
| Trade License/ Drug License             |   | 36/17-18              |
| Business Experience And Training Info   | : | 07 years              |
| Other Own/Family Sources of Income      | : | N/A                   |
| Other Own/Family Sources of Liabilities | : | N/A                   |
| NU Contact Info                         |   | 01741413217           |
| NU Project Source/Reference             | : | Bhanga Unit, Faridpur |

### PROPOSED NOBIN UDYOKTA BUSINESS INFO

| Business Name                                                                                                                        | :  | Parvin Gorur Farm                                                                              |
|--------------------------------------------------------------------------------------------------------------------------------------|----|------------------------------------------------------------------------------------------------|
| Address/ Location                                                                                                                    | •• | Vill: Madobpur, Post:Hamirdi-7830 , P.S: Bhanga, District: Faridpur                            |
| Total Investment in BDT                                                                                                              | •• | 2,20,000                                                                                       |
| Financing                                                                                                                            | •• | Self BDT 1,70,000 (from existing business) 77% Required Investment BDT 50,000/-(as equity) 23% |
| Present salary/drawings from business (estimates)                                                                                    | •• | 8,000/-                                                                                        |
| Proposed Salary                                                                                                                      | •• | 8,000/-                                                                                        |
| Proposed Business  (i) % of present gross profit margin  (ii) Estimated % of proposed gross profit margin  (iii) Agreed grace period | •• | 25% 25% 01 month                                                                               |