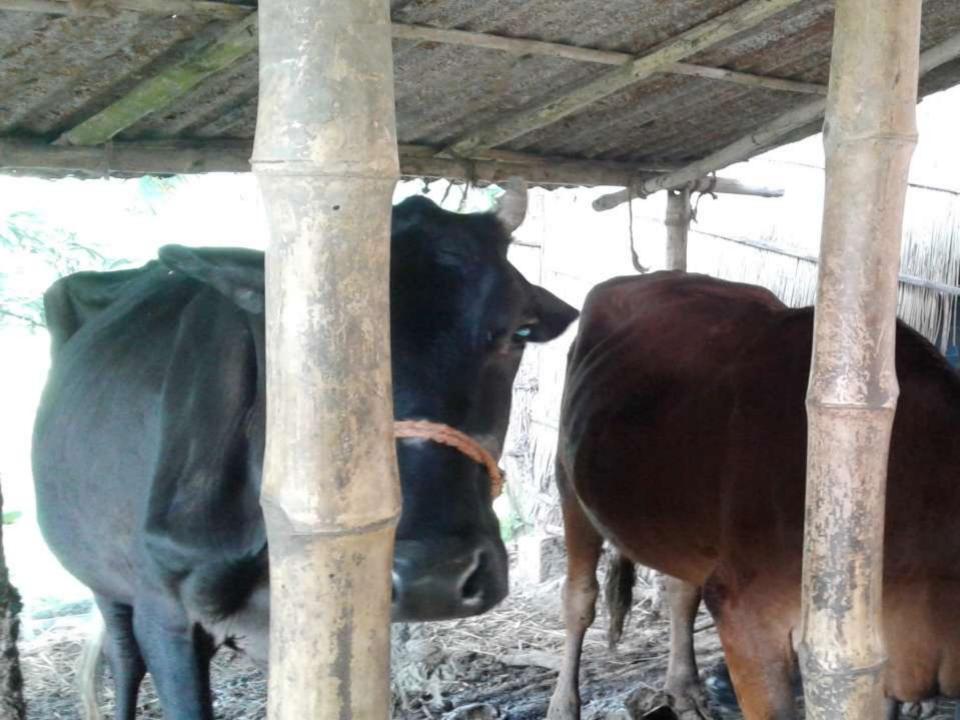

### PROPOSED NOBIN UDYOKTA BUSINESS INFO

| Business Name                                                                                                                        | :  | Parvin Gorur Farm                                                                              |
|--------------------------------------------------------------------------------------------------------------------------------------|----|------------------------------------------------------------------------------------------------|
| Address/ Location                                                                                                                    | •• | Vill: Madobpur, Post:Hamirdi-7830 , P.S: Bhanga, District: Faridpur                            |
| Total Investment in BDT                                                                                                              | •• | 2,20,000                                                                                       |
| Financing                                                                                                                            | •• | Self BDT 1,70,000 (from existing business) 77% Required Investment BDT 50,000/-(as equity) 23% |
| Present salary/drawings from business (estimates)                                                                                    | •• | 8,000/-                                                                                        |
| Proposed Salary                                                                                                                      | •• | 8,000/-                                                                                        |
| Proposed Business  (i) % of present gross profit margin  (ii) Estimated % of proposed gross profit margin  (iii) Agreed grace period | •• | 25% 25% 01 month                                                                               |

#### PRESENT & PROPOSED INVESTMENT BREAKDOWN

| Particulars                                                            | Existing Business (BDT)              | Proposed (BDT) | Total<br>(BDT) |
|------------------------------------------------------------------------|--------------------------------------|----------------|----------------|
| Investments in different categories:                                   | (1)                                  | (2)            | (1+2)          |
| Present Stock Items Ox (1*50,000) Cow(2*40,000) Cow Calf Ox Food Grass | 50,000<br>80,000<br>20,000<br>20,000 |                | 1,70,000       |
| Proposed items:                                                        |                                      | 50,000         | 50,000         |
| Total Capital                                                          | 1,70,000                             | 50,000         | 2,20,000       |

#### PRESENT & PROPOSED INVESTMENT BREAKDOWN

| Present Stock items |          |  |
|---------------------|----------|--|
| Product name        | Amount   |  |
| Ox (1*50,000)       | 50,000   |  |
| Cow                 | 80,000   |  |
| Cow Calf            | 20,000   |  |
| Food and Grass      | 20,000   |  |
| Total Present Stock | 1,70,000 |  |