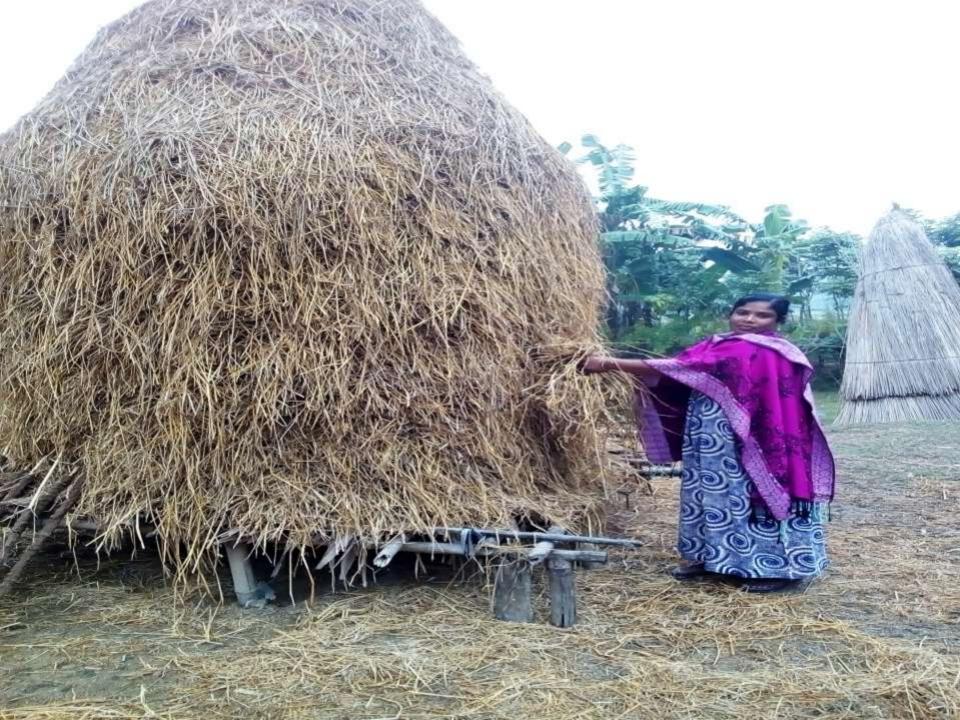

### PROPOSED NOBIN UDYOKTA BUSINESS INFO

| Business Name                                                                                                                        | :  | Parvin Gorur Farm                                                                              |
|--------------------------------------------------------------------------------------------------------------------------------------|----|------------------------------------------------------------------------------------------------|
| Address/ Location                                                                                                                    | •• | Vill: Madobpur, Post:Hamirdi-7830 , P.S: Bhanga, District: Faridpur                            |
| Total Investment in BDT                                                                                                              | •• | 2,20,000                                                                                       |
| Financing                                                                                                                            | •• | Self BDT 1,70,000 (from existing business) 77% Required Investment BDT 50,000/-(as equity) 23% |
| Present salary/drawings from business (estimates)                                                                                    | •• | 8,000/-                                                                                        |
| Proposed Salary                                                                                                                      | •• | 8,000/-                                                                                        |
| Proposed Business  (i) % of present gross profit margin  (ii) Estimated % of proposed gross profit margin  (iii) Agreed grace period | •• | 25% 25% 01 month                                                                               |

#### PRESENT & PROPOSED INVESTMENT BREAKDOWN

| Particulars                                                            | Existing Business (BDT)              | Proposed (BDT) | Total<br>(BDT) |
|------------------------------------------------------------------------|--------------------------------------|----------------|----------------|
| Investments in different categories:                                   | (1)                                  | (2)            | (1+2)          |
| Present Stock Items Ox (1*50,000) Cow(2*40,000) Cow Calf Ox Food Grass | 50,000<br>80,000<br>20,000<br>20,000 |                | 1,70,000       |
| Proposed items:                                                        |                                      | 50,000         | 50,000         |
| Total Capital                                                          | 1,70,000                             | 50,000         | 2,20,000       |