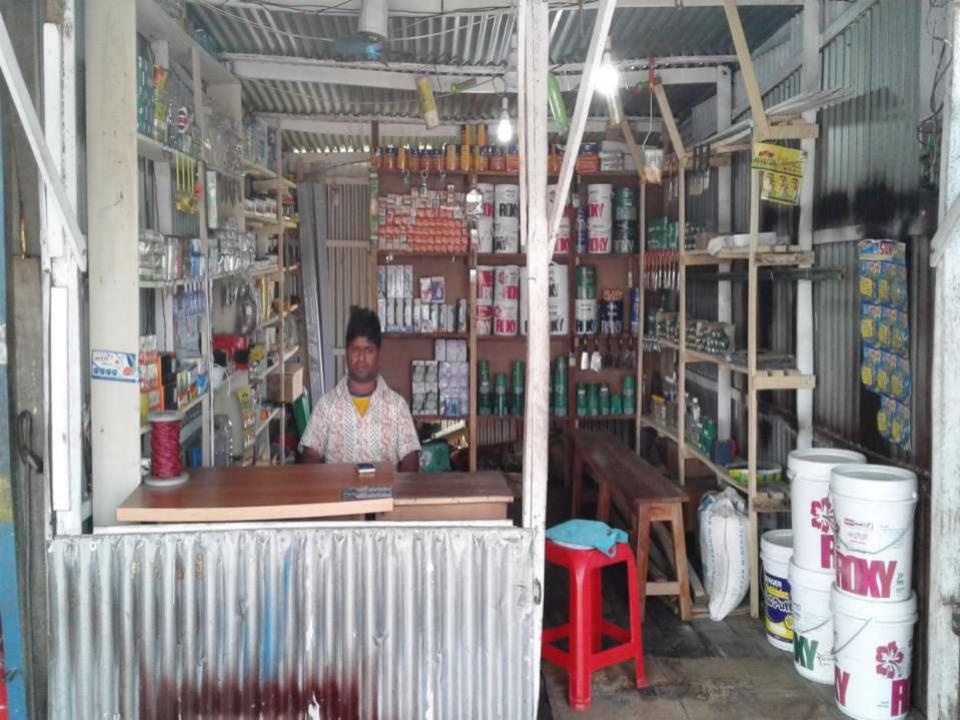

## BRIEF BIO OF THE PROPOSED NOBIN UDYOKTA (CONT...)

| Present Occupation                       | : | Electronic And Hardware Business |
|------------------------------------------|---|----------------------------------|
| Initial Investment                       | : | 20,000                           |
| Trade License/ Drug License              |   | 81/17-18                         |
| Business Experience<br>And Training Info | : | 11 years                         |
| Other Own/Family Sources of Income       | : | One Brother- Business            |
| Other Own/Family Sources of Liabilities  | : | N/A                              |
| NU Contact Info                          |   | 01730183375 And 01672343393      |
| NU Project Source/Reference              | : | Bhanga Unit, Faridpur            |

# **PROPOSED NOBIN UDYOKTA BUSINESS INFO**

| Business Name                                                                                                                                                                                | : | Bhai Bhai Electric and Hardware                                                                  |
|----------------------------------------------------------------------------------------------------------------------------------------------------------------------------------------------|---|--------------------------------------------------------------------------------------------------|
| Address/ Location                                                                                                                                                                            | : | Pukhuriya Bush Stand, Bhanga, Faridpur                                                           |
| Total Investment in BDT                                                                                                                                                                      | : | 3,52,000                                                                                         |
| Financing                                                                                                                                                                                    | : | Self BDT 3,02,000(from existing business) 86%<br>Required Investment BDT 50,000/-(as equity) 14% |
| Present salary/drawings<br>from business (estimates)                                                                                                                                         | : | 8,000/-                                                                                          |
| Proposed Salary                                                                                                                                                                              | : | 8,000/-                                                                                          |
| <ul> <li>Proposed Business</li> <li>(i) % of present gross<br/>profit margin</li> <li>(ii) Estimated % of<br/>proposed gross profit<br/>margin</li> <li>(iii) Agreed grace period</li> </ul> | : | 20%<br>20%<br>01 month                                                                           |