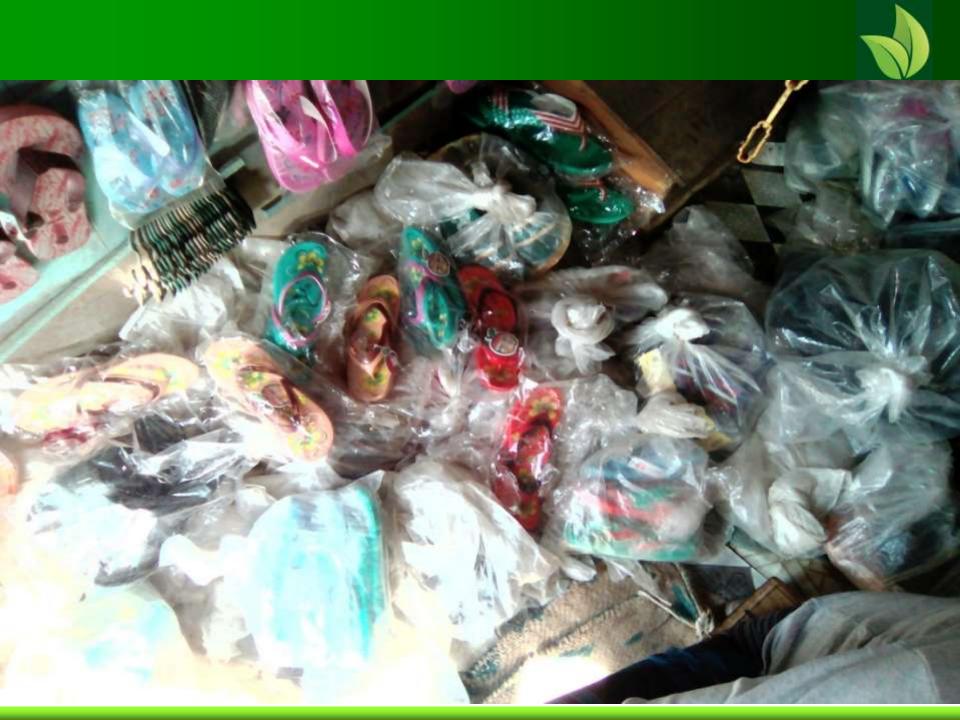

### PRESENT & PROPOSED INVESTMENT Breakdown

| Present Stock item  |        |  |  |  |
|---------------------|--------|--|--|--|
| Product name        | Amount |  |  |  |
| Gents Shoe          | 60000  |  |  |  |
| Ladies Shoe         | 50000  |  |  |  |
| Children Shoe       | 20000  |  |  |  |
|                     |        |  |  |  |
|                     |        |  |  |  |
|                     |        |  |  |  |
|                     |        |  |  |  |
|                     |        |  |  |  |
| Total Present Stock | 130000 |  |  |  |

| Proposed stock item        |        |  |  |  |
|----------------------------|--------|--|--|--|
| Product Name               | Amount |  |  |  |
| Gents Shoe                 | 250000 |  |  |  |
| Ladies Shoe                | 15000  |  |  |  |
| Children Shoe              | 10000  |  |  |  |
|                            |        |  |  |  |
| Total Proposed Stock 50000 |        |  |  |  |