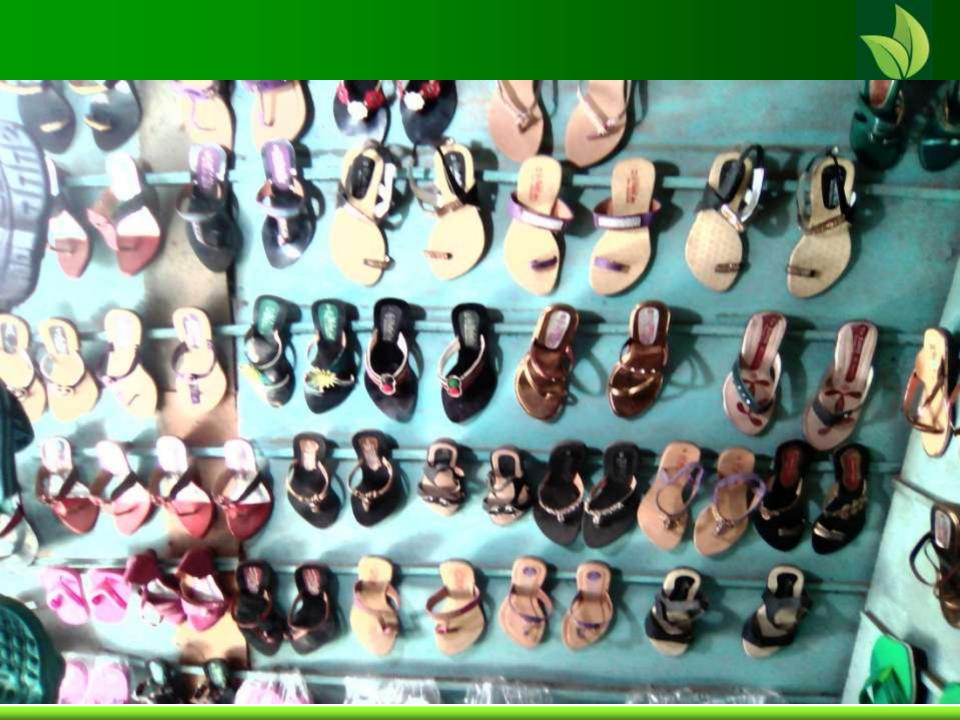

### PRESENT & PROPOSED INVESTMENT Breakdown

| Present Stock item  |        |  |  |  |
|---------------------|--------|--|--|--|
| Product name        | Amount |  |  |  |
| Gents Shoe          | 60000  |  |  |  |
| Ladies Shoe         | 50000  |  |  |  |
| Children Shoe       | 20000  |  |  |  |
|                     |        |  |  |  |
|                     |        |  |  |  |
|                     |        |  |  |  |
|                     |        |  |  |  |
|                     |        |  |  |  |
| Total Present Stock | 130000 |  |  |  |

| Proposed stock item        |        |  |  |  |
|----------------------------|--------|--|--|--|
| Product Name               | Amount |  |  |  |
| Gents Shoe                 | 250000 |  |  |  |
| Ladies Shoe                | 15000  |  |  |  |
| Children Shoe              | 10000  |  |  |  |
|                            |        |  |  |  |
| Total Proposed Stock 50000 |        |  |  |  |