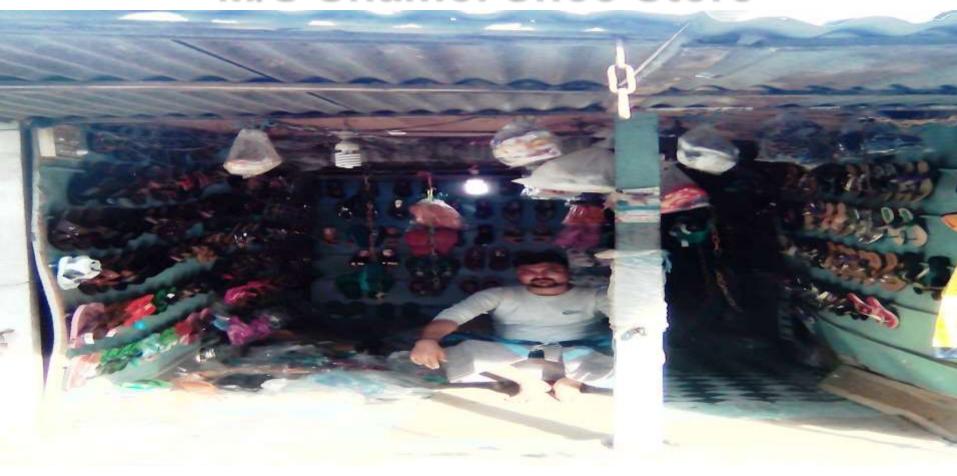

## PROPOSED BUSINESS Info.

| Business Name                                         | : | M/S Shamol Shoe Store                                                                                    |
|-------------------------------------------------------|---|----------------------------------------------------------------------------------------------------------|
| Address/ Location                                     | : | Arichaghat, Shibaloy Bazar, Manikgonj.                                                                   |
| Total Investment in BDT                               | : | BDT 2,40,000/-                                                                                           |
| Financing                                             | : | Self BDT : 1,90,000 (from existing business) - 79%<br>Required Investment BDT : 50,000 (as equity) - 21% |
| Present salary/drawings from business (estimates)     | : | BDT 7,000                                                                                                |
| Proposed Salary                                       |   | BDT 8,000                                                                                                |
| i. Proposed Business % of present gross profit margin | : | 20%                                                                                                      |
| ii. Estimated % of proposed gross profit margin       | : | 20%                                                                                                      |
| iii. Agreed grace period                              | : | 2 months                                                                                                 |
|                                                       |   |                                                                                                          |