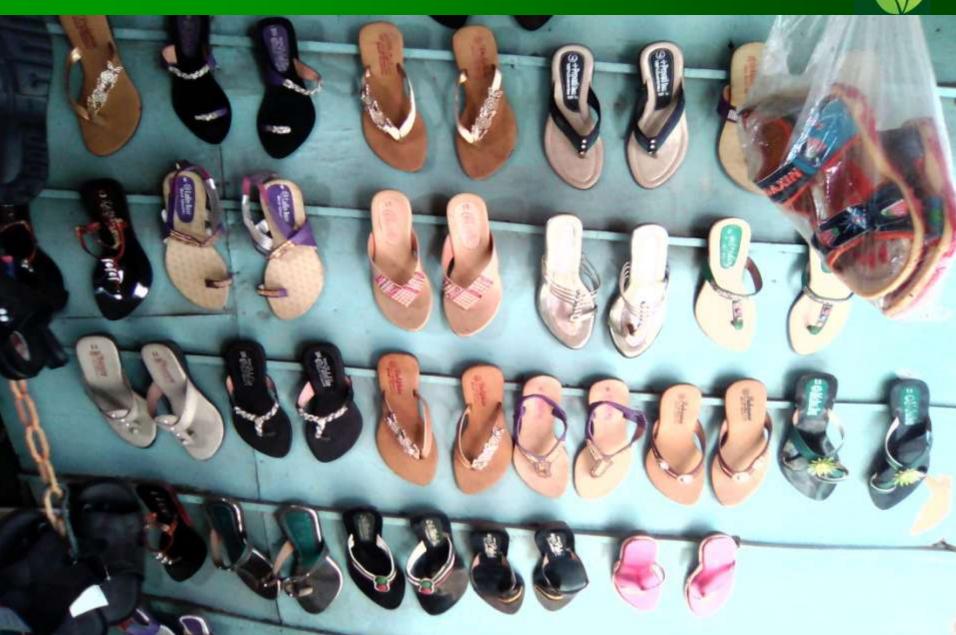

### PRESENT & PROPOSED INVESTMENT Breakdown

| Present Stock item  |        |  |  |  |
|---------------------|--------|--|--|--|
| Product name        | Amount |  |  |  |
| Gents Shoe          | 60000  |  |  |  |
| Ladies Shoe         | 50000  |  |  |  |
| Children Shoe       | 20000  |  |  |  |
|                     |        |  |  |  |
|                     |        |  |  |  |
|                     |        |  |  |  |
|                     |        |  |  |  |
|                     |        |  |  |  |
| Total Present Stock | 130000 |  |  |  |

| Proposed stock item        |        |  |  |  |
|----------------------------|--------|--|--|--|
| Product Name               | Amount |  |  |  |
| Gents Shoe                 | 250000 |  |  |  |
| Ladies Shoe                | 15000  |  |  |  |
| Children Shoe              | 10000  |  |  |  |
|                            |        |  |  |  |
| Total Proposed Stock 50000 |        |  |  |  |