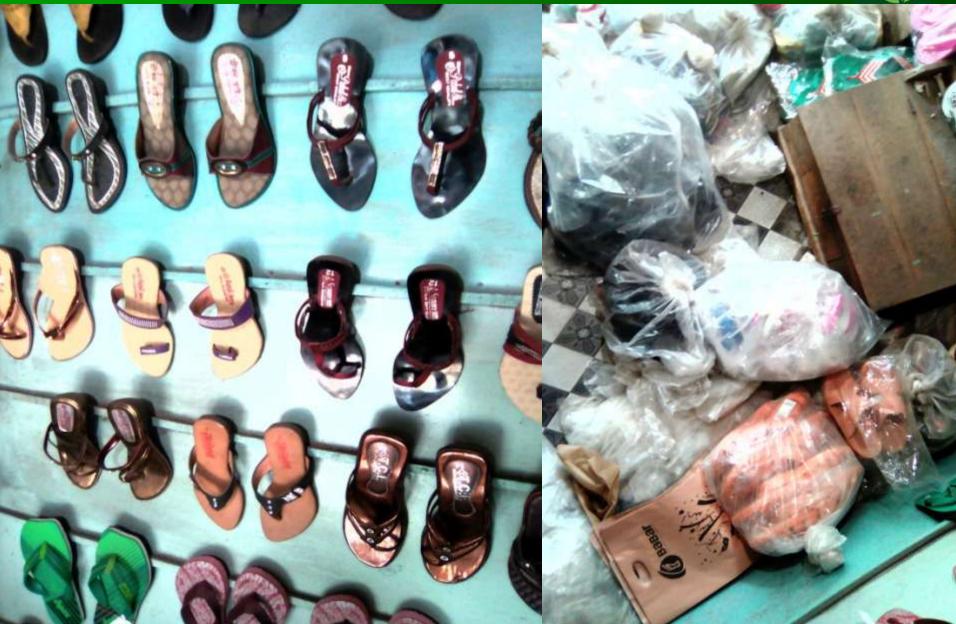

### PRESENT & PROPOSED INVESTMENT Breakdown

| Present Stock item  |        |  |  |  |
|---------------------|--------|--|--|--|
| Product name        | Amount |  |  |  |
| Gents Shoe          | 60000  |  |  |  |
| Ladies Shoe         | 50000  |  |  |  |
| Children Shoe       | 20000  |  |  |  |
|                     |        |  |  |  |
|                     |        |  |  |  |
|                     |        |  |  |  |
|                     |        |  |  |  |
|                     |        |  |  |  |
| Total Present Stock | 130000 |  |  |  |

| Proposed stock item        |        |  |  |  |
|----------------------------|--------|--|--|--|
| Product Name               | Amount |  |  |  |
| Gents Shoe                 | 250000 |  |  |  |
| Ladies Shoe                | 15000  |  |  |  |
| Children Shoe              | 10000  |  |  |  |
|                            |        |  |  |  |
| Total Proposed Stock 50000 |        |  |  |  |