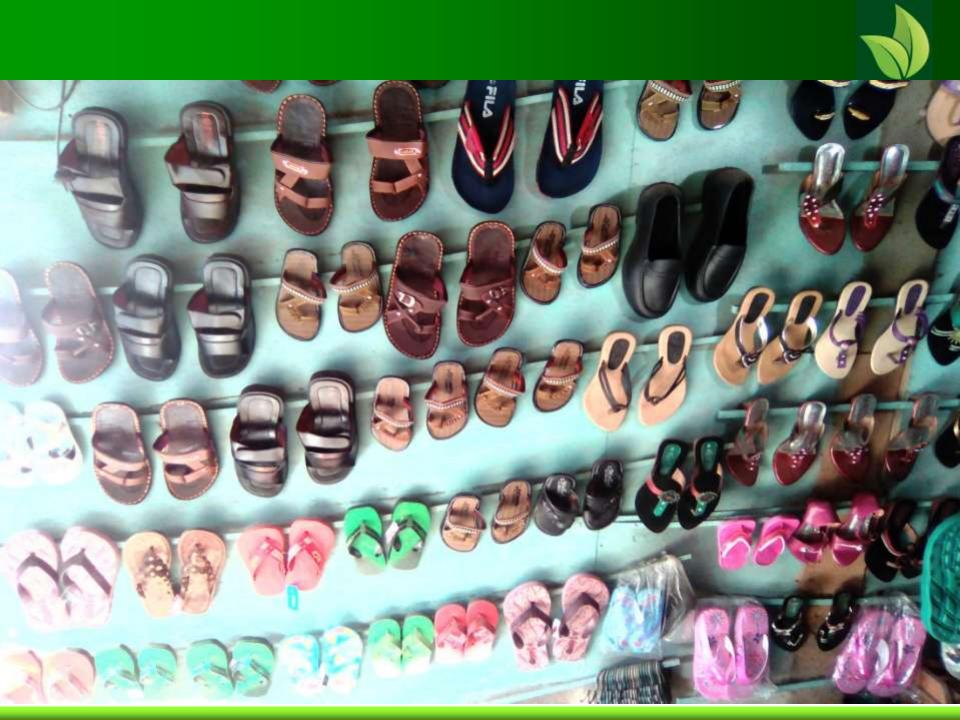

### PRESENT & PROPOSED INVESTMENT Breakdown

| Present Stock item  |        |  |  |  |
|---------------------|--------|--|--|--|
| Product name        | Amount |  |  |  |
| Gents Shoe          | 60000  |  |  |  |
| Ladies Shoe         | 50000  |  |  |  |
| Children Shoe       | 20000  |  |  |  |
|                     |        |  |  |  |
|                     |        |  |  |  |
|                     |        |  |  |  |
|                     |        |  |  |  |
|                     |        |  |  |  |
| Total Present Stock | 130000 |  |  |  |

| Proposed stock item        |        |  |  |  |
|----------------------------|--------|--|--|--|
| Product Name               | Amount |  |  |  |
| Gents Shoe                 | 250000 |  |  |  |
| Ladies Shoe                | 15000  |  |  |  |
| Children Shoe              | 10000  |  |  |  |
|                            |        |  |  |  |
| Total Proposed Stock 50000 |        |  |  |  |