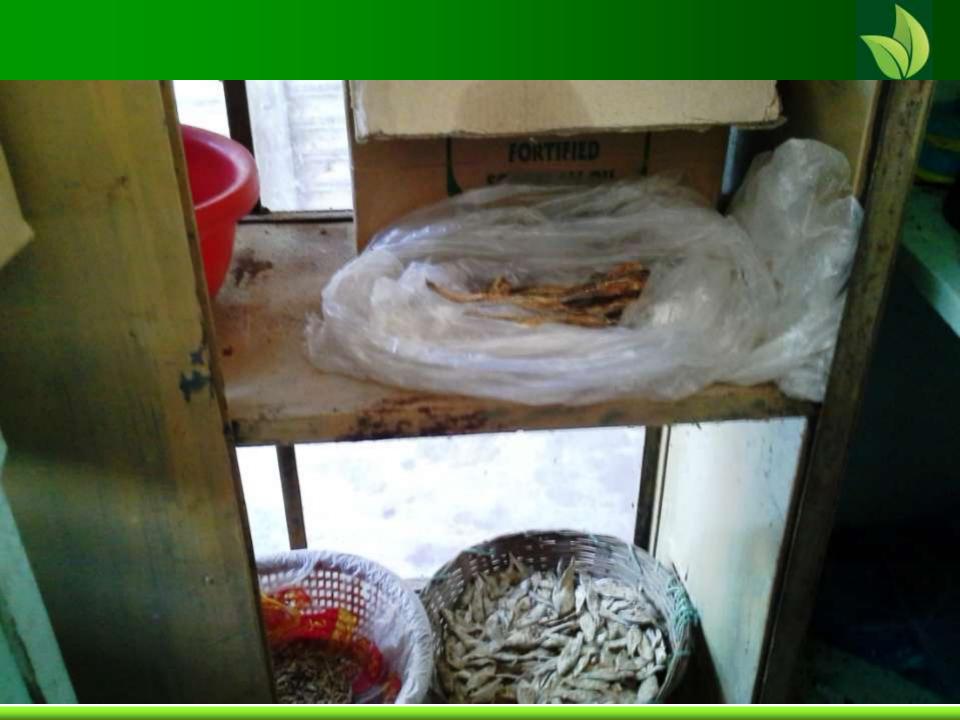

# Photographs

| Presei              | nt Stock           |        |
|---------------------|--------------------|--------|
| Product name        | Unit<br>(Quantity) | Amount |
| Rice                |                    | 25000  |
| Egg                 |                    | 25000  |
| Oil                 |                    | 12000  |
| Salt                |                    | 10000  |
| Ata                 |                    | 5000   |
| Soap, Shampoo       |                    | 3000   |
| Detergent           |                    | 3000   |
| Turmeric            |                    | 3000   |
| Shutki              |                    | 5000   |
| Total Present Stock |                    | 91,000 |