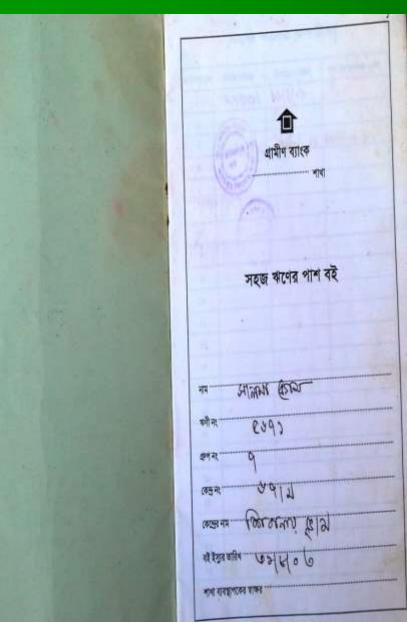

#### BRIEF BIO OF THE PROPOSED NOBIN UDYOKTA

| Name                                                                                                                                                     | :     | Md Jewel Hossain                                                                                                                                                                                  |
|----------------------------------------------------------------------------------------------------------------------------------------------------------|-------|---------------------------------------------------------------------------------------------------------------------------------------------------------------------------------------------------|
| Age                                                                                                                                                      | :     | 05/04/1984 (34 years)                                                                                                                                                                             |
| Marital status                                                                                                                                           | :     | Married                                                                                                                                                                                           |
| Children                                                                                                                                                 | :     | 01 Son 01 Daughter                                                                                                                                                                                |
| No. of siblings:                                                                                                                                         | :     | 02 Brothers & 01 Sister                                                                                                                                                                           |
| Parent's and GB related Info  (i) Who is GB member  (ii) Mother's name  (iii) Father's name  (iv) GB member's info                                       | : : : | Mother Father Salma Akter Md Monir Hossen Member since: 1995 to 2003 Branch: Annoypur ,Shibaloy Centre no. 67/M, Group:07 Loanee No.5671, First loan:3,000/- Existing loan: Nil, Outstanding: Nil |
| Further Information: (v) Who pays GB loan installment (vi) Mobile lady (vii) Grameen Education Loan (viii) Any other loan like GCCN, GKF etc (ix) Others | :     | Mother N/A N/A N/A N/A N/A                                                                                                                                                                        |
| Education                                                                                                                                                | :     | Class 10                                                                                                                                                                                          |

#### **BRIEF HISTORY OF GB LOAN Utilization by Family**

NU's mother has been a member of Grameen Bank Since 1995 to till now (23 Years). At first his mother took a loan amount of 3,000 BDT from Grameen Bank. She used the money to build the new house. NU's mother gradually improved their life standard by using GB loan.