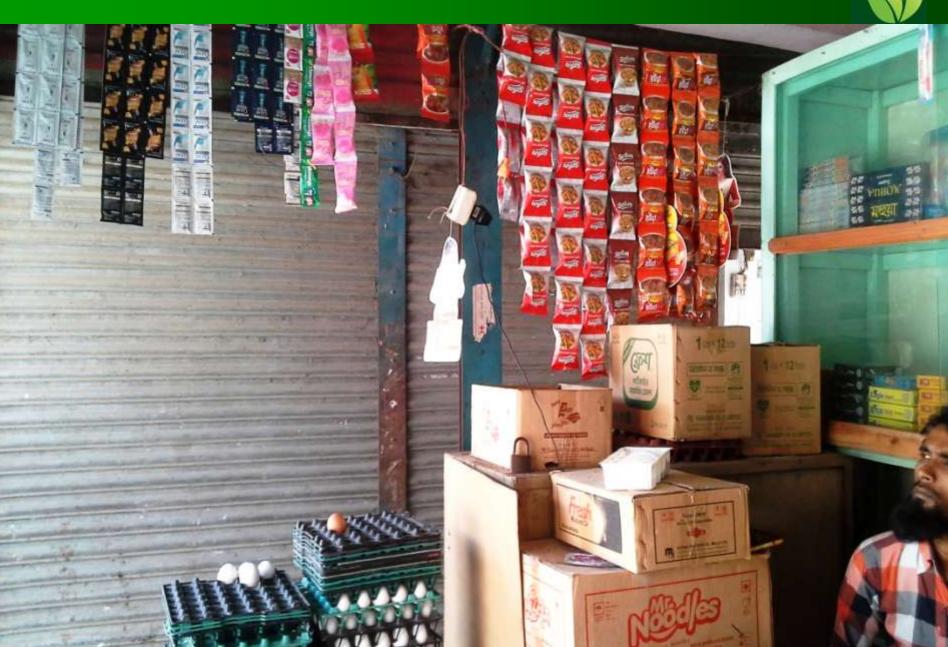

# Photographs

| Presei              | nt Stock           |        |
|---------------------|--------------------|--------|
| Product name        | Unit<br>(Quantity) | Amount |
| Rice                |                    | 25000  |
| Egg                 |                    | 25000  |
| Oil                 |                    | 12000  |
| Salt                |                    | 10000  |
| Ata                 |                    | 5000   |
| Soap, Shampoo       |                    | 3000   |
| Detergent           |                    | 3000   |
| Turmeric            |                    | 3000   |
| Shutki              |                    | 5000   |
| Total Present Stock |                    | 91,000 |