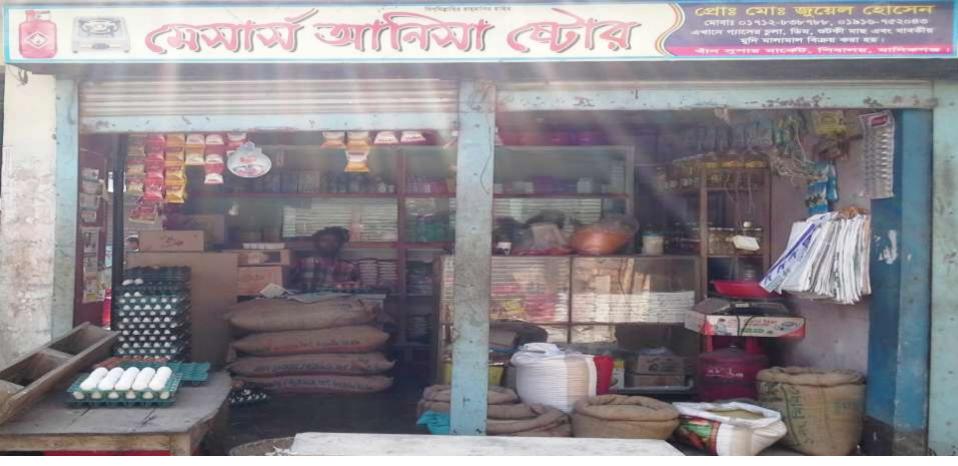

### M/S Anisa Store

<u>Project by</u>: Md Jewel Hossain NU Identified by: Dilip Kumar Das Verified By:Sumon Roy

SHIBALOY UNIT Anchal 3 Manikgonj

### PROPOSED BUSINESS Info.

| Business Name                                         | : | M/S Anisa Store                                                                                        |
|-------------------------------------------------------|---|--------------------------------------------------------------------------------------------------------|
| Address/ Location                                     | : | Shibaloy Bazar, Shibaloy, Manikgonj.                                                                   |
| Total Investment in BDT                               | : | 1,91,000/-                                                                                             |
| Financing                                             | : | Self BDT :1,31,000(from existing business) - 68%<br>Required Investment BDT : 60,000 (as equity) - 32% |
| Present salary/drawings from business (estimates)     | : | BDT 7,000                                                                                              |
| Proposed Salary                                       |   | BDT 8,000                                                                                              |
| i. Proposed Business % of present gross profit margin | : | 10%                                                                                                    |
| ii. Estimated % of proposed gross profit margin       | : | 10%                                                                                                    |
| iii. Agreed grace period                              | : | 2 Months                                                                                               |
|                                                       |   |                                                                                                        |