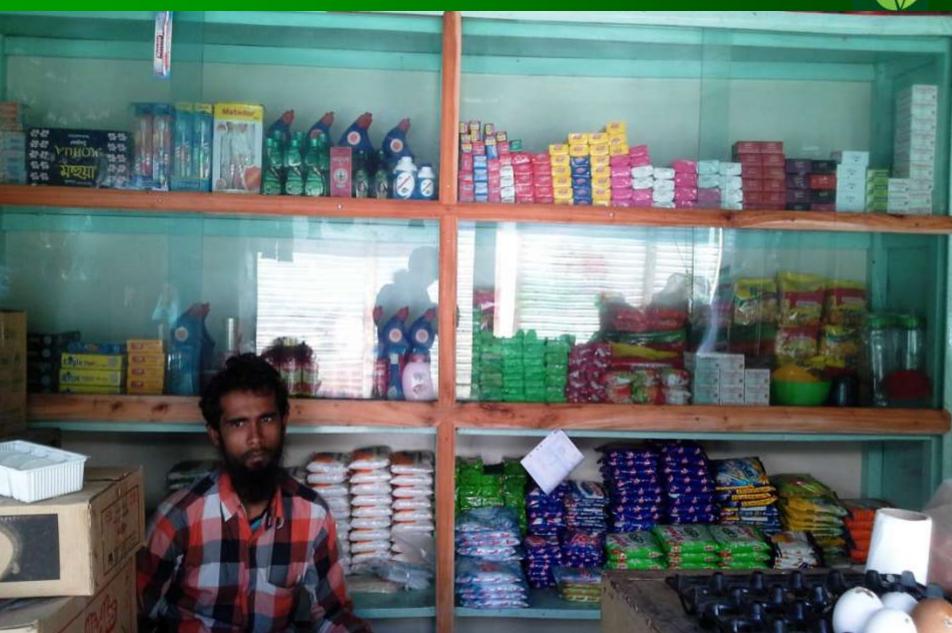

# Photographs

### PROPOSED BUSINESS Info.

| Business Name                                         | : | M/S Anisa Store                                                                                        |
|-------------------------------------------------------|---|--------------------------------------------------------------------------------------------------------|
| Address/ Location                                     | : | Shibaloy Bazar, Shibaloy, Manikgonj.                                                                   |
| Total Investment in BDT                               | : | 1,91,000/-                                                                                             |
| Financing                                             | : | Self BDT :1,31,000(from existing business) - 68%<br>Required Investment BDT : 60,000 (as equity) - 32% |
| Present salary/drawings from business (estimates)     | : | BDT 7,000                                                                                              |
| Proposed Salary                                       |   | BDT 8,000                                                                                              |
| i. Proposed Business % of present gross profit margin | : | 10%                                                                                                    |
| ii. Estimated % of proposed gross profit margin       | : | 10%                                                                                                    |
| iii. Agreed grace period                              | : | 2 Months                                                                                               |
|                                                       |   |                                                                                                        |