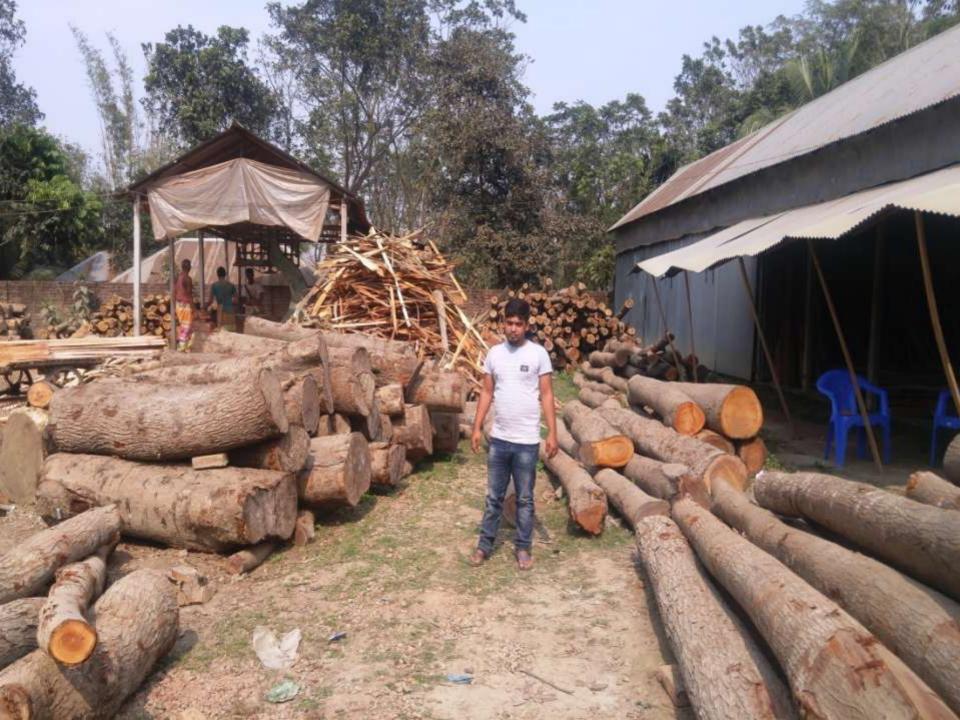

### PROPOSED NOBIN UDYOKTA BUSINESS INFO

| Business Name                                                                                                                        | : | M/S Satota Timber & Traders                                                                         |
|--------------------------------------------------------------------------------------------------------------------------------------|---|-----------------------------------------------------------------------------------------------------|
| Address/ Location                                                                                                                    | : | Baira Bazar, Singair, Manikgonj .                                                                   |
| Total Investment in BDT                                                                                                              | : | 8,40,000                                                                                            |
| Financing                                                                                                                            | - | Self BDT: 7,50,000 (from existing business) - 90% Required Investment BDT: 90,000 (as equity) - 10% |
| Present salary/drawings from business (estimates)                                                                                    | : | BDT -7000                                                                                           |
| Proposed Salary                                                                                                                      | : | BDT-7000                                                                                            |
| Proposed Business  (i) % of present gross profit margin  (ii) Estimated % of proposed gross profit margin  (iii) Agreed grace period | : | 20%<br>20%<br>2 months                                                                              |

## Present Investment Breakdown

| Particulars                         | No. of Item | Price per Unit<br>(BDT) | Total Price (BDT) |
|-------------------------------------|-------------|-------------------------|-------------------|
| Investment in different categories: |             |                         |                   |
| (i) Different kinds of items        |             |                         |                   |
| Segun Kat                           | 100 kb      | 2000                    | 200000            |
| Mehgoni Kat                         | 300 kb      | 1200                    | 360000            |
| Akashi Kat                          | 100 kb      | 1000                    | 100000            |
| Total-1                             |             |                         | 660000            |
| (ii) Different kinds of Furniture   |             |                         |                   |
| Machine                             |             |                         | 90000             |
| Total-2                             |             |                         | 90000             |
|                                     |             |                         |                   |
| Total-(1+2)                         |             |                         | 750000            |