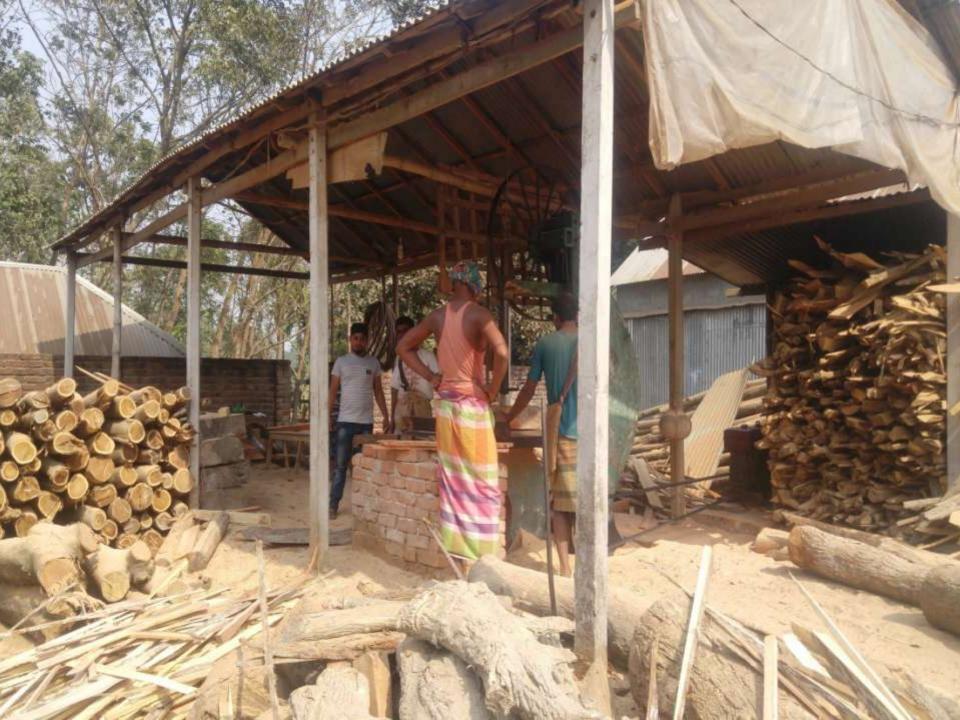

### PROPOSED NOBIN UDYOKTA BUSINESS INFO

| Business Name                                                                                                                        | : | M/S Satota Timber & Traders                                                                         |
|--------------------------------------------------------------------------------------------------------------------------------------|---|-----------------------------------------------------------------------------------------------------|
| Address/ Location                                                                                                                    | : | Baira Bazar, Singair, Manikgonj .                                                                   |
| Total Investment in BDT                                                                                                              | : | 8,40,000                                                                                            |
| Financing                                                                                                                            | - | Self BDT: 7,50,000 (from existing business) - 90% Required Investment BDT: 90,000 (as equity) - 10% |
| Present salary/drawings from business (estimates)                                                                                    | : | BDT -7000                                                                                           |
| Proposed Salary                                                                                                                      | : | BDT-7000                                                                                            |
| Proposed Business  (i) % of present gross profit margin  (ii) Estimated % of proposed gross profit margin  (iii) Agreed grace period | : | 20%<br>20%<br>2 months                                                                              |

## Present Investment Breakdown

| Particulars                         | No. of Item | Price per Unit<br>(BDT) | Total Price (BDT) |
|-------------------------------------|-------------|-------------------------|-------------------|
| Investment in different categories: |             |                         |                   |
| (i) Different kinds of items        |             |                         |                   |
| Segun Kat                           | 100 kb      | 2000                    | 200000            |
| Mehgoni Kat                         | 300 kb      | 1200                    | 360000            |
| Akashi Kat                          | 100 kb      | 1000                    | 100000            |
| Total-1                             |             |                         | 660000            |
| (ii) Different kinds of Furniture   |             |                         |                   |
| Machine                             |             |                         | 90000             |
| Total-2                             |             |                         | 90000             |
|                                     |             |                         |                   |
| Total-(1+2)                         |             |                         | 750000            |