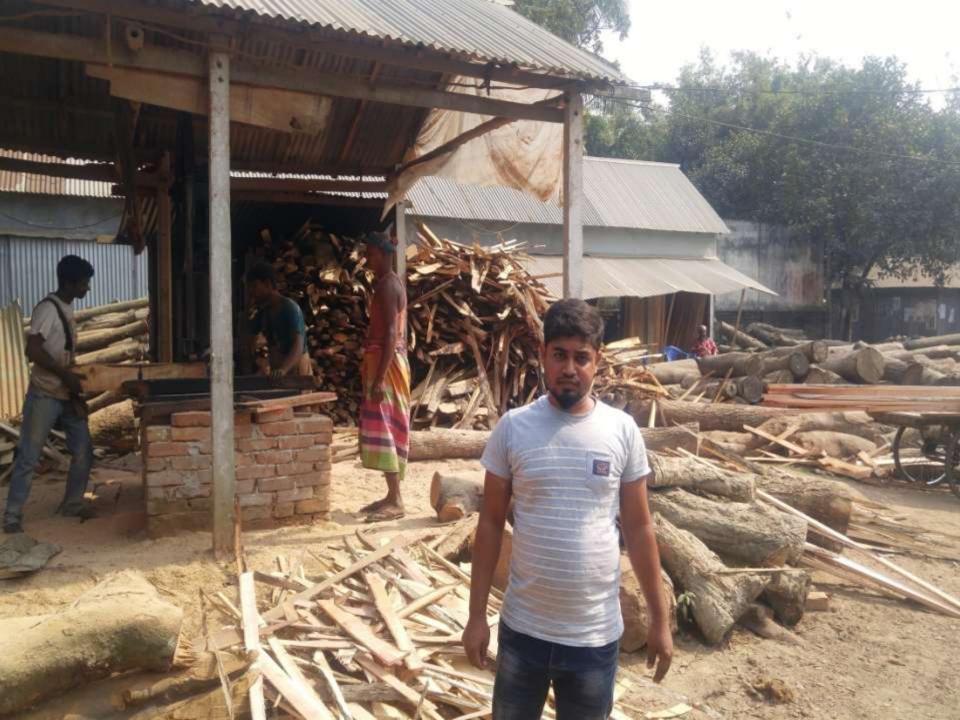

### PROPOSED NOBIN UDYOKTA BUSINESS INFO

| Business Name                                                                                                                        | : | M/S Satota Timber & Traders                                                                         |
|--------------------------------------------------------------------------------------------------------------------------------------|---|-----------------------------------------------------------------------------------------------------|
| Address/ Location                                                                                                                    | : | Baira Bazar, Singair, Manikgonj .                                                                   |
| Total Investment in BDT                                                                                                              | : | 8,40,000                                                                                            |
| Financing                                                                                                                            | - | Self BDT: 7,50,000 (from existing business) - 90% Required Investment BDT: 90,000 (as equity) - 10% |
| Present salary/drawings from business (estimates)                                                                                    | : | BDT -7000                                                                                           |
| Proposed Salary                                                                                                                      | : | BDT-7000                                                                                            |
| Proposed Business  (i) % of present gross profit margin  (ii) Estimated % of proposed gross profit margin  (iii) Agreed grace period | : | 20%<br>20%<br>2 months                                                                              |

## Present Investment Breakdown

| Particulars                         | No. of Item | Price per Unit<br>(BDT) | Total Price (BDT) |
|-------------------------------------|-------------|-------------------------|-------------------|
| Investment in different categories: |             |                         |                   |
| (i) Different kinds of items        |             |                         |                   |
| Segun Kat                           | 100 kb      | 2000                    | 200000            |
| Mehgoni Kat                         | 300 kb      | 1200                    | 360000            |
| Akashi Kat                          | 100 kb      | 1000                    | 100000            |
| Total-1                             |             |                         | 660000            |
| (ii) Different kinds of Furniture   |             |                         |                   |
| Machine                             |             |                         | 90000             |
| Total-2                             |             |                         | 90000             |
|                                     |             |                         |                   |
| Total-(1+2)                         |             |                         | 750000            |