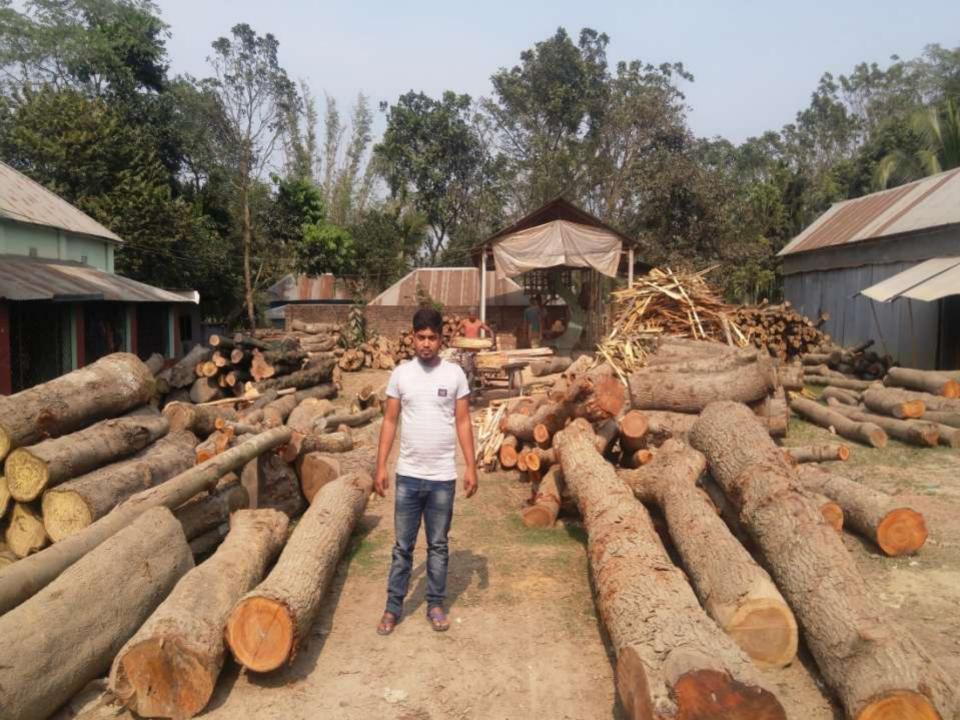

### PROPOSED NOBIN UDYOKTA BUSINESS INFO

| Business Name                                                                                                                        | : | M/S Satota Timber & Traders                                                                         |
|--------------------------------------------------------------------------------------------------------------------------------------|---|-----------------------------------------------------------------------------------------------------|
| Address/ Location                                                                                                                    | : | Baira Bazar, Singair, Manikgonj .                                                                   |
| Total Investment in BDT                                                                                                              | : | 8,40,000                                                                                            |
| Financing                                                                                                                            | - | Self BDT: 7,50,000 (from existing business) - 90% Required Investment BDT: 90,000 (as equity) - 10% |
| Present salary/drawings from business (estimates)                                                                                    | : | BDT -7000                                                                                           |
| Proposed Salary                                                                                                                      | : | BDT-7000                                                                                            |
| Proposed Business  (i) % of present gross profit margin  (ii) Estimated % of proposed gross profit margin  (iii) Agreed grace period | : | 20%<br>20%<br>2 months                                                                              |

## Present Investment Breakdown

| Particulars                         | No. of Item | Price per Unit<br>(BDT) | Total Price (BDT) |
|-------------------------------------|-------------|-------------------------|-------------------|
| Investment in different categories: |             |                         |                   |
| (i) Different kinds of items        |             |                         |                   |
| Segun Kat                           | 100 kb      | 2000                    | 200000            |
| Mehgoni Kat                         | 300 kb      | 1200                    | 360000            |
| Akashi Kat                          | 100 kb      | 1000                    | 100000            |
| Total-1                             |             |                         | 660000            |
| (ii) Different kinds of Furniture   |             |                         |                   |
| Machine                             |             |                         | 90000             |
| Total-2                             |             |                         | 90000             |
|                                     |             |                         |                   |
| Total-(1+2)                         |             |                         | 750000            |