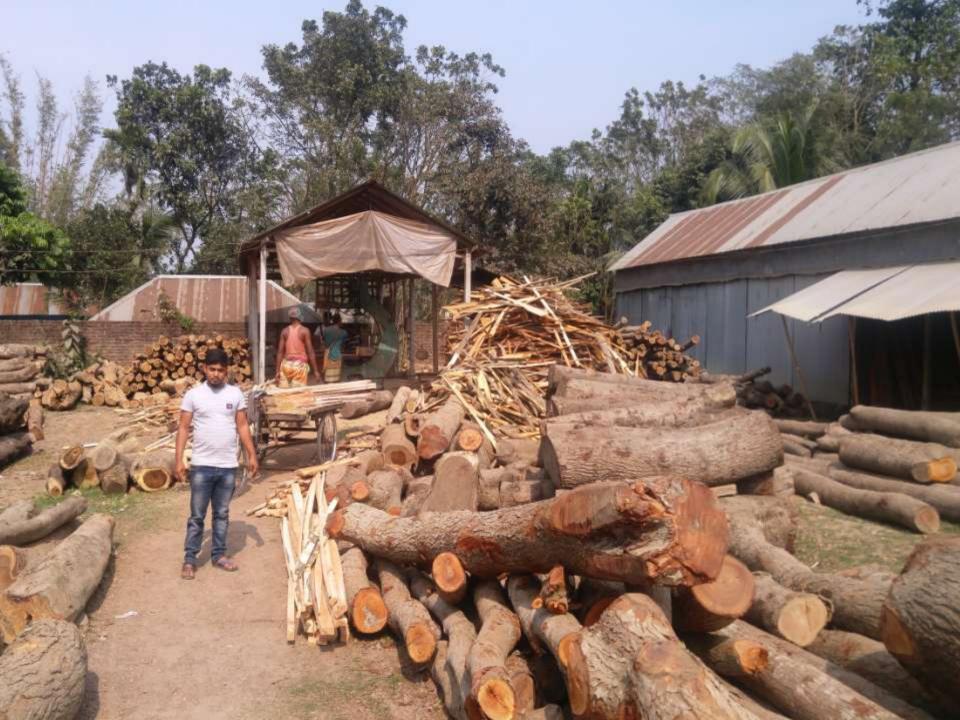

### PROPOSED NOBIN UDYOKTA BUSINESS INFO

| Business Name                                                                                                                        | : | M/S Satota Timber & Traders                                                                         |
|--------------------------------------------------------------------------------------------------------------------------------------|---|-----------------------------------------------------------------------------------------------------|
| Address/ Location                                                                                                                    | : | Baira Bazar, Singair, Manikgonj .                                                                   |
| Total Investment in BDT                                                                                                              | : | 8,40,000                                                                                            |
| Financing                                                                                                                            | - | Self BDT: 7,50,000 (from existing business) - 90% Required Investment BDT: 90,000 (as equity) - 10% |
| Present salary/drawings from business (estimates)                                                                                    | : | BDT -7000                                                                                           |
| Proposed Salary                                                                                                                      | : | BDT-7000                                                                                            |
| Proposed Business  (i) % of present gross profit margin  (ii) Estimated % of proposed gross profit margin  (iii) Agreed grace period | : | 20%<br>20%<br>2 months                                                                              |

## Present Investment Breakdown

| Particulars                         | No. of Item | Price per Unit<br>(BDT) | Total Price (BDT) |
|-------------------------------------|-------------|-------------------------|-------------------|
| Investment in different categories: |             |                         |                   |
| (i) Different kinds of items        |             |                         |                   |
| Segun Kat                           | 100 kb      | 2000                    | 200000            |
| Mehgoni Kat                         | 300 kb      | 1200                    | 360000            |
| Akashi Kat                          | 100 kb      | 1000                    | 100000            |
| Total-1                             |             |                         | 660000            |
| (ii) Different kinds of Furniture   |             |                         |                   |
| Machine                             |             |                         | 90000             |
| Total-2                             |             |                         | 90000             |
|                                     |             |                         |                   |
| Total-(1+2)                         |             |                         | 750000            |