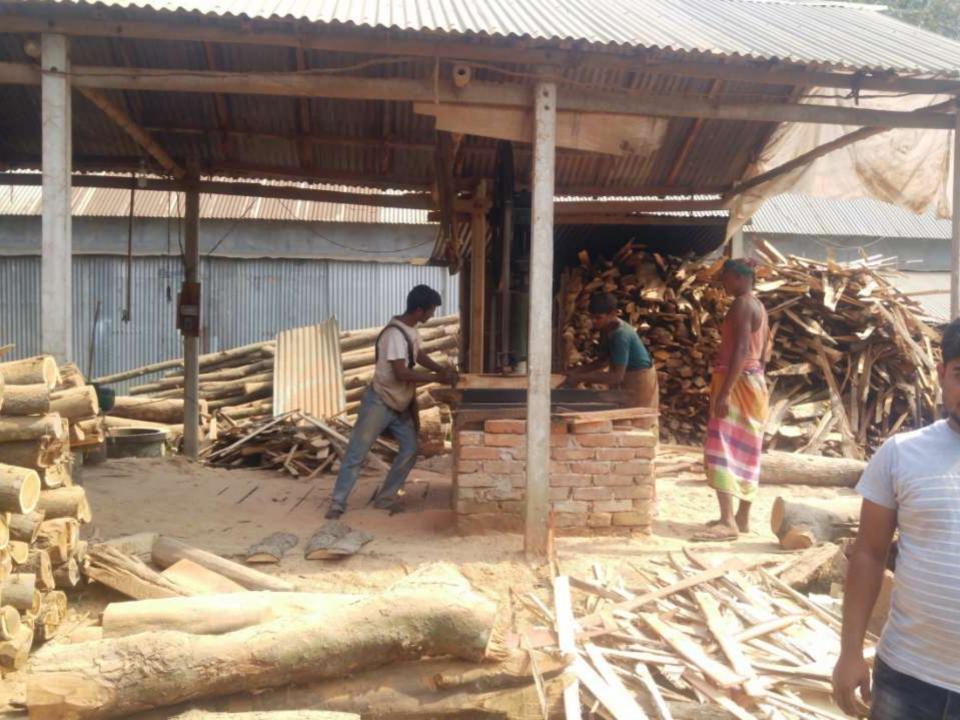

### PROPOSED NOBIN UDYOKTA BUSINESS INFO

| Business Name                                                                                                                        | : | M/S Satota Timber & Traders                                                                         |
|--------------------------------------------------------------------------------------------------------------------------------------|---|-----------------------------------------------------------------------------------------------------|
| Address/ Location                                                                                                                    | : | Baira Bazar, Singair, Manikgonj .                                                                   |
| Total Investment in BDT                                                                                                              | : | 8,40,000                                                                                            |
| Financing                                                                                                                            | - | Self BDT: 7,50,000 (from existing business) - 90% Required Investment BDT: 90,000 (as equity) - 10% |
| Present salary/drawings from business (estimates)                                                                                    | : | BDT -7000                                                                                           |
| Proposed Salary                                                                                                                      | : | BDT-7000                                                                                            |
| Proposed Business  (i) % of present gross profit margin  (ii) Estimated % of proposed gross profit margin  (iii) Agreed grace period | : | 20%<br>20%<br>2 months                                                                              |

## Present Investment Breakdown

| Particulars                         | No. of Item | Price per Unit<br>(BDT) | Total Price (BDT) |
|-------------------------------------|-------------|-------------------------|-------------------|
| Investment in different categories: |             |                         |                   |
| (i) Different kinds of items        |             |                         |                   |
| Segun Kat                           | 100 kb      | 2000                    | 200000            |
| Mehgoni Kat                         | 300 kb      | 1200                    | 360000            |
| Akashi Kat                          | 100 kb      | 1000                    | 100000            |
| Total-1                             |             |                         | 660000            |
| (ii) Different kinds of Furniture   |             |                         |                   |
| Machine                             |             |                         | 90000             |
| Total-2                             |             |                         | 90000             |
|                                     |             |                         |                   |
| Total-(1+2)                         |             |                         | 750000            |