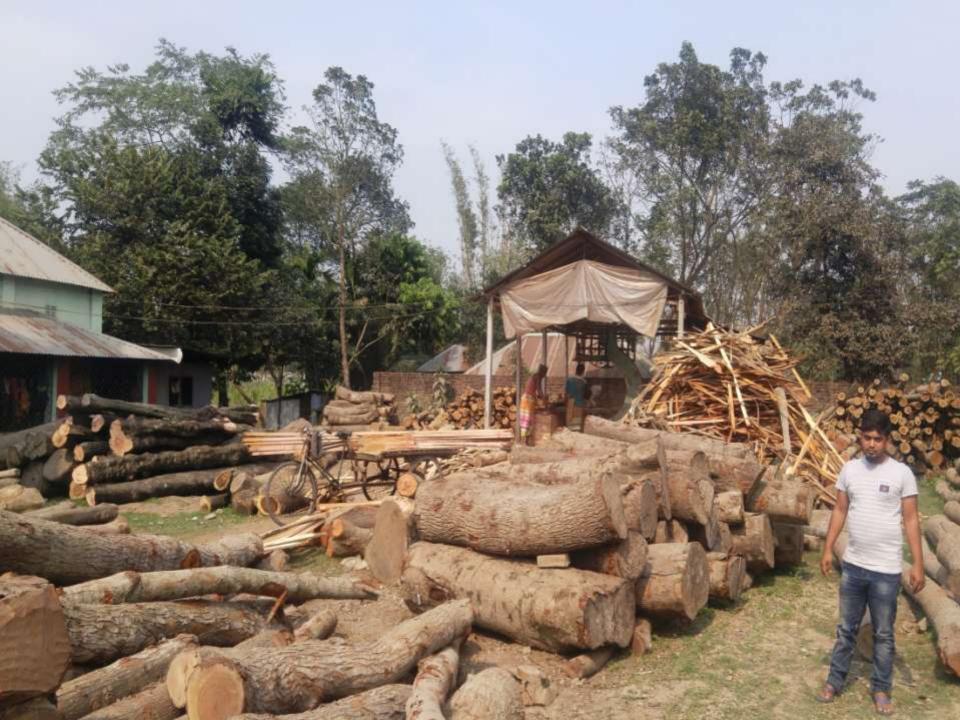

### PROPOSED NOBIN UDYOKTA BUSINESS INFO

| Business Name                                                                                                                        | : | M/S Satota Timber & Traders                                                                         |
|--------------------------------------------------------------------------------------------------------------------------------------|---|-----------------------------------------------------------------------------------------------------|
| Address/ Location                                                                                                                    | : | Baira Bazar, Singair, Manikgonj .                                                                   |
| Total Investment in BDT                                                                                                              | : | 8,40,000                                                                                            |
| Financing                                                                                                                            | - | Self BDT: 7,50,000 (from existing business) - 90% Required Investment BDT: 90,000 (as equity) - 10% |
| Present salary/drawings from business (estimates)                                                                                    | : | BDT -7000                                                                                           |
| Proposed Salary                                                                                                                      | : | BDT-7000                                                                                            |
| Proposed Business  (i) % of present gross profit margin  (ii) Estimated % of proposed gross profit margin  (iii) Agreed grace period | : | 20%<br>20%<br>2 months                                                                              |

## Present Investment Breakdown

| Particulars                         | No. of Item | Price per Unit<br>(BDT) | Total Price (BDT) |
|-------------------------------------|-------------|-------------------------|-------------------|
| Investment in different categories: |             |                         |                   |
| (i) Different kinds of items        |             |                         |                   |
| Segun Kat                           | 100 kb      | 2000                    | 200000            |
| Mehgoni Kat                         | 300 kb      | 1200                    | 360000            |
| Akashi Kat                          | 100 kb      | 1000                    | 100000            |
| Total-1                             |             |                         | 660000            |
| (ii) Different kinds of Furniture   |             |                         |                   |
| Machine                             |             |                         | 90000             |
| Total-2                             |             |                         | 90000             |
|                                     |             |                         |                   |
| Total-(1+2)                         |             |                         | 750000            |