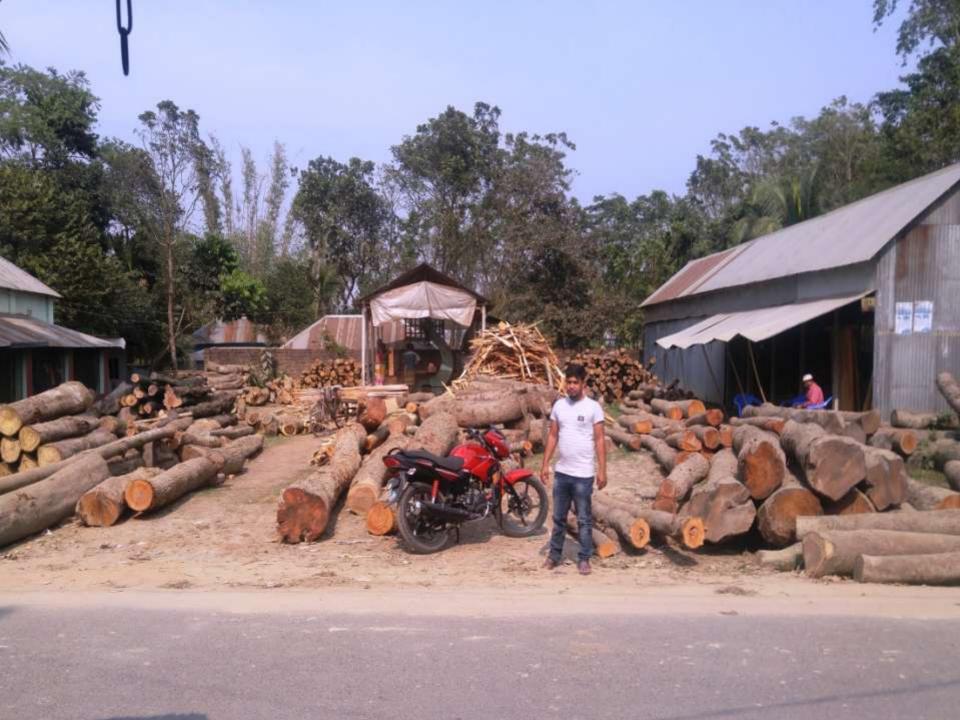

### PROPOSED NOBIN UDYOKTA BUSINESS INFO

| Business Name                                                                                                                        | : | M/S Satota Timber & Traders                                                                         |
|--------------------------------------------------------------------------------------------------------------------------------------|---|-----------------------------------------------------------------------------------------------------|
| Address/ Location                                                                                                                    | : | Baira Bazar, Singair, Manikgonj .                                                                   |
| Total Investment in BDT                                                                                                              | : | 8,40,000                                                                                            |
| Financing                                                                                                                            | - | Self BDT: 7,50,000 (from existing business) - 90% Required Investment BDT: 90,000 (as equity) - 10% |
| Present salary/drawings from business (estimates)                                                                                    | : | BDT -7000                                                                                           |
| Proposed Salary                                                                                                                      | : | BDT-7000                                                                                            |
| Proposed Business  (i) % of present gross profit margin  (ii) Estimated % of proposed gross profit margin  (iii) Agreed grace period | : | 20%<br>20%<br>2 months                                                                              |

## Present Investment Breakdown

| Particulars                         | No. of Item | Price per Unit<br>(BDT) | Total Price (BDT) |
|-------------------------------------|-------------|-------------------------|-------------------|
| Investment in different categories: |             |                         |                   |
| (i) Different kinds of items        |             |                         |                   |
| Segun Kat                           | 100 kb      | 2000                    | 200000            |
| Mehgoni Kat                         | 300 kb      | 1200                    | 360000            |
| Akashi Kat                          | 100 kb      | 1000                    | 100000            |
| Total-1                             |             |                         | 660000            |
| (ii) Different kinds of Furniture   |             |                         |                   |
| Machine                             |             |                         | 90000             |
| Total-2                             |             |                         | 90000             |
|                                     |             |                         |                   |
| Total-(1+2)                         |             |                         | 750000            |