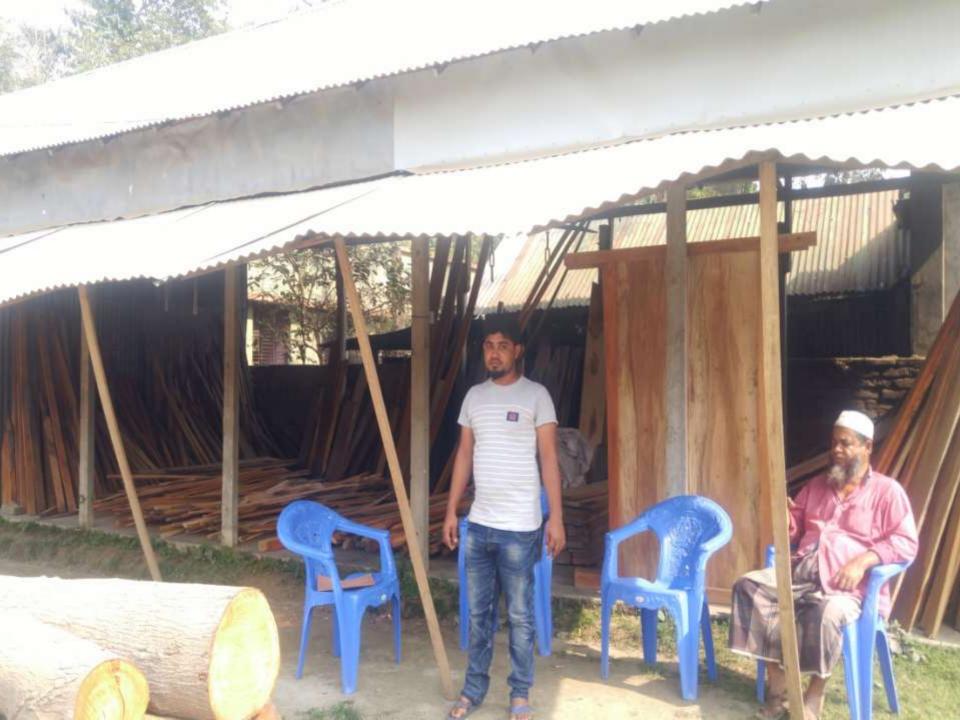

### PROPOSED NOBIN UDYOKTA BUSINESS INFO

| Business Name                                                                                                                        | : | M/S Satota Timber & Traders                                                                         |
|--------------------------------------------------------------------------------------------------------------------------------------|---|-----------------------------------------------------------------------------------------------------|
| Address/ Location                                                                                                                    | : | Baira Bazar, Singair, Manikgonj .                                                                   |
| Total Investment in BDT                                                                                                              | : | 8,40,000                                                                                            |
| Financing                                                                                                                            | - | Self BDT: 7,50,000 (from existing business) - 90% Required Investment BDT: 90,000 (as equity) - 10% |
| Present salary/drawings from business (estimates)                                                                                    | : | BDT -7000                                                                                           |
| Proposed Salary                                                                                                                      | : | BDT-7000                                                                                            |
| Proposed Business  (i) % of present gross profit margin  (ii) Estimated % of proposed gross profit margin  (iii) Agreed grace period | : | 20%<br>20%<br>2 months                                                                              |

# Proposed Investment Breakdown

| Particulars                         | No. of<br>Item | Price per Unit (BDT) | Total Price<br>(BDT) |
|-------------------------------------|----------------|----------------------|----------------------|
| Investment in different categories: |                |                      |                      |
| (i) Different kinds of items        |                |                      |                      |
| Segun Kat Gola                      |                |                      | 50,000               |
| Mehgoni Kat Gola                    |                |                      | 40,000               |
|                                     |                |                      |                      |
| Total Capital                       | _              | _                    | 90,000               |