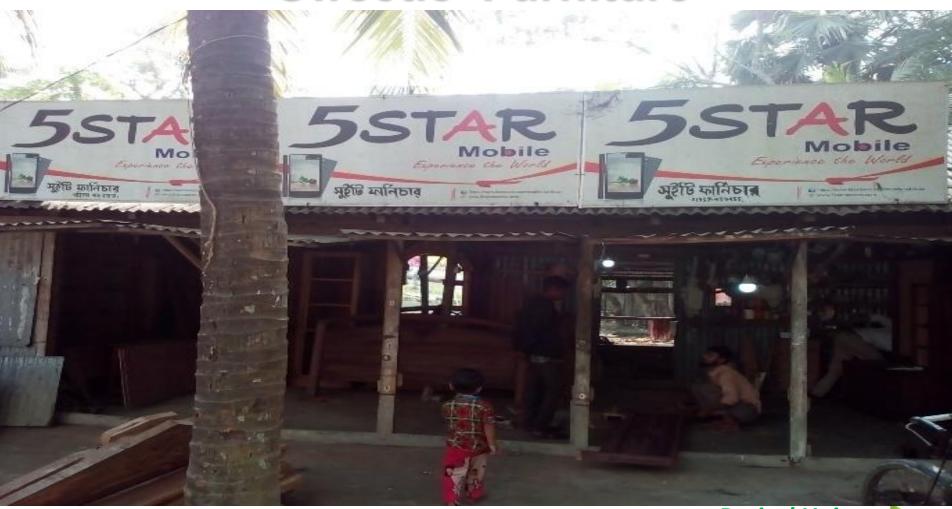

### PROPOSED BUSINESS Info.

| Business Name                                         | : | Sweetie Furniture                                                                                       |
|-------------------------------------------------------|---|---------------------------------------------------------------------------------------------------------|
| Address/ Location                                     | : | Goriarpar bazar, Barisal.                                                                               |
| First Investment                                      |   | 2200.00                                                                                                 |
| Total Investment in BDT                               | : | 4,55,000                                                                                                |
| Financing                                             | : | Self BDT : 3,75,000(from existing business) 82%<br>Required Investment BDT : 70,000/- (as equity) - 18% |
| Present salary/drawings from business (estimates)     | : | BDT 6,000                                                                                               |
| Proposed Salary                                       |   | BDT 6,000                                                                                               |
| i. Proposed Business % of present gross profit margin | : | 70%                                                                                                     |
| ii. Estimated % of proposed gross profit margin       | : | 70%                                                                                                     |
| iii. Repayment                                        | : | 8(2 years)                                                                                              |
|                                                       |   |                                                                                                         |