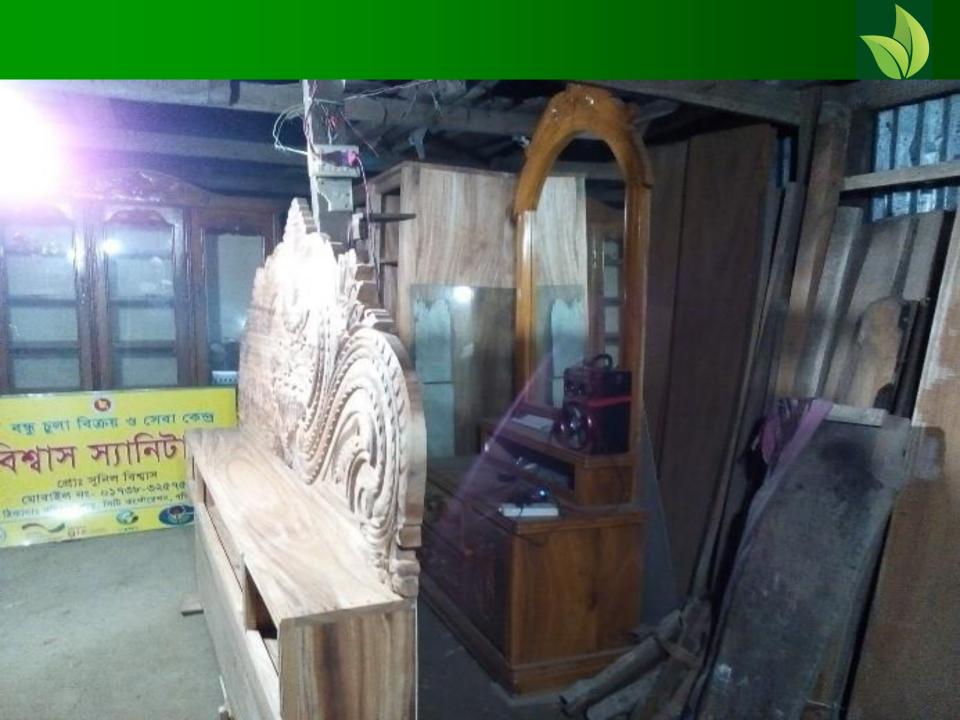

# Photographs

### PROPOSED BUSINESS Info.

| Business Name                                         | : | Sweetie Furniture                                                                                       |
|-------------------------------------------------------|---|---------------------------------------------------------------------------------------------------------|
| Address/ Location                                     | : | Goriarpar bazar, Barisal.                                                                               |
| First Investment                                      |   | 2200.00                                                                                                 |
| Total Investment in BDT                               | : | 4,55,000                                                                                                |
| Financing                                             | : | Self BDT : 3,75,000(from existing business) 82%<br>Required Investment BDT : 70,000/- (as equity) - 18% |
| Present salary/drawings from business (estimates)     | : | BDT 6,000                                                                                               |
| Proposed Salary                                       |   | BDT 6,000                                                                                               |
| i. Proposed Business % of present gross profit margin | : | 70%                                                                                                     |
| ii. Estimated % of proposed gross profit margin       | : | 70%                                                                                                     |
| iii. Repayment                                        | : | 8(2 years)                                                                                              |
|                                                       |   |                                                                                                         |

#### PRESENT & PROPOSED INVESTMENT Breakdown

| Present Stock item           |          |  |  |
|------------------------------|----------|--|--|
| Product name Amount          |          |  |  |
| Ranti Wood                   | 1,50,000 |  |  |
| Mahaguni 40,000              |          |  |  |
| Total Present Stock 1,90,000 |          |  |  |

| Proposed stock item         |        |  |  |  |
|-----------------------------|--------|--|--|--|
| Product Name Amount         |        |  |  |  |
| Ranti Wood                  | 50,000 |  |  |  |
| Verities Instruments        | 30,000 |  |  |  |
| Total Proposed Stock 80,000 |        |  |  |  |