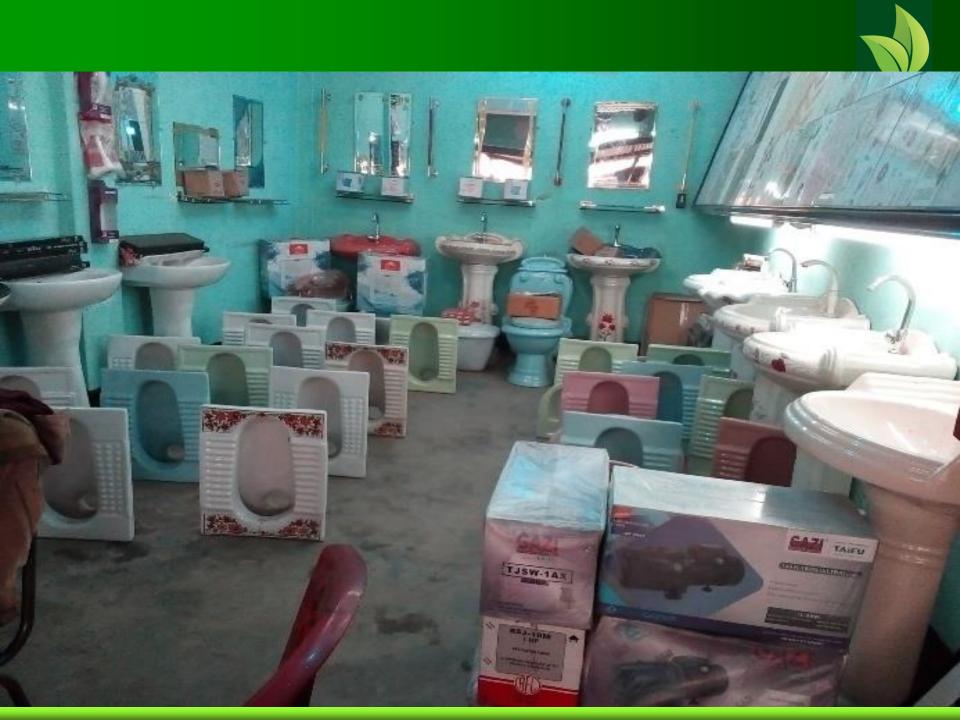

## Photographs

## PROPOSED BUSINESS Info.

| Business Name                                         | : | Rasal Sanitary                                                                                           |
|-------------------------------------------------------|---|----------------------------------------------------------------------------------------------------------|
| Address/ Location                                     | : | Madabpasa, Babuganj, Barisal.                                                                            |
| First Investment                                      |   | 3,00,000.00                                                                                              |
| Total Investment in BDT                               | : | 7,80,000.00                                                                                              |
| Financing                                             | : | Self BDT: 7,00,000.00 (from existing business) - 90% Required Investment BDT: 80,000/- (as equity) - 10% |
| Present salary/drawings from business (estimates)     | : | BDT 15,000                                                                                               |
| Proposed Salary                                       |   | BDT 15,000                                                                                               |
| i. Proposed Business % of present gross profit margin | : | 10%                                                                                                      |
| ii. Estimated % of proposed gross profit margin       | : | 10%                                                                                                      |
| iii. Repayment                                        | : | 8 ( 2 years) .                                                                                           |