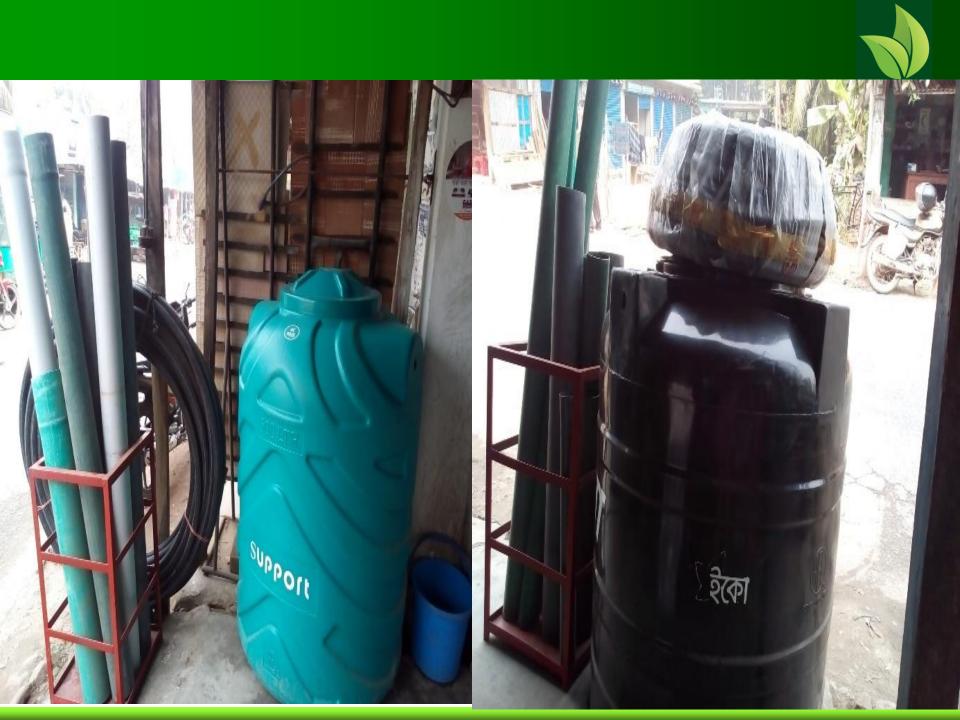

## Photographs

## PRESENT & PROPOSED INVESTMENT Breakdown

| Present Stock item  |          |  |
|---------------------|----------|--|
| Product name Amour  |          |  |
| Sanitary product    | 2,70,000 |  |
| Tails               | 50,000   |  |
| Pipe                | 1,50,000 |  |
| Water Tanks         | 30,000   |  |
| Total Present Stock | 5,00,000 |  |

| Proposed stock item  |        |  |
|----------------------|--------|--|
| Product Name Amount  |        |  |
| Sanitary product     | 40,000 |  |
| Tails                | 40,000 |  |
| Total Proposed Stock | 80,000 |  |