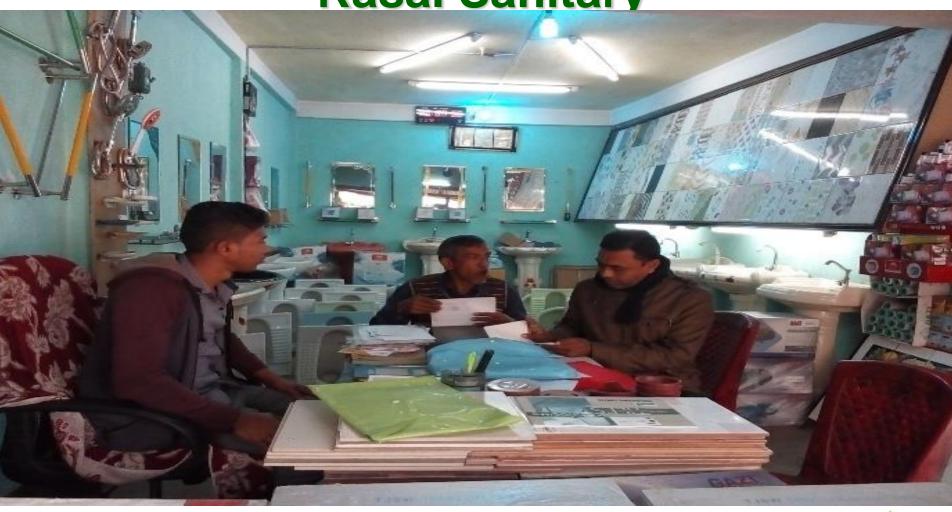

## Photographs

## PROPOSED BUSINESS Info.

| Business Name                                         | : | Rasal Sanitary                                                                                           |
|-------------------------------------------------------|---|----------------------------------------------------------------------------------------------------------|
| Address/ Location                                     | : | Madabpasa, Babuganj, Barisal.                                                                            |
| First Investment                                      |   | 3,00,000.00                                                                                              |
| Total Investment in BDT                               | : | 7,80,000.00                                                                                              |
| Financing                                             | : | Self BDT: 7,00,000.00 (from existing business) - 90% Required Investment BDT: 80,000/- (as equity) - 10% |
| Present salary/drawings from business (estimates)     | : | BDT 15,000                                                                                               |
| Proposed Salary                                       |   | BDT 15,000                                                                                               |
| i. Proposed Business % of present gross profit margin | : | 10%                                                                                                      |
| ii. Estimated % of proposed gross profit margin       | : | 10%                                                                                                      |
| iii. Repayment                                        | : | 8 ( 2 years) .                                                                                           |