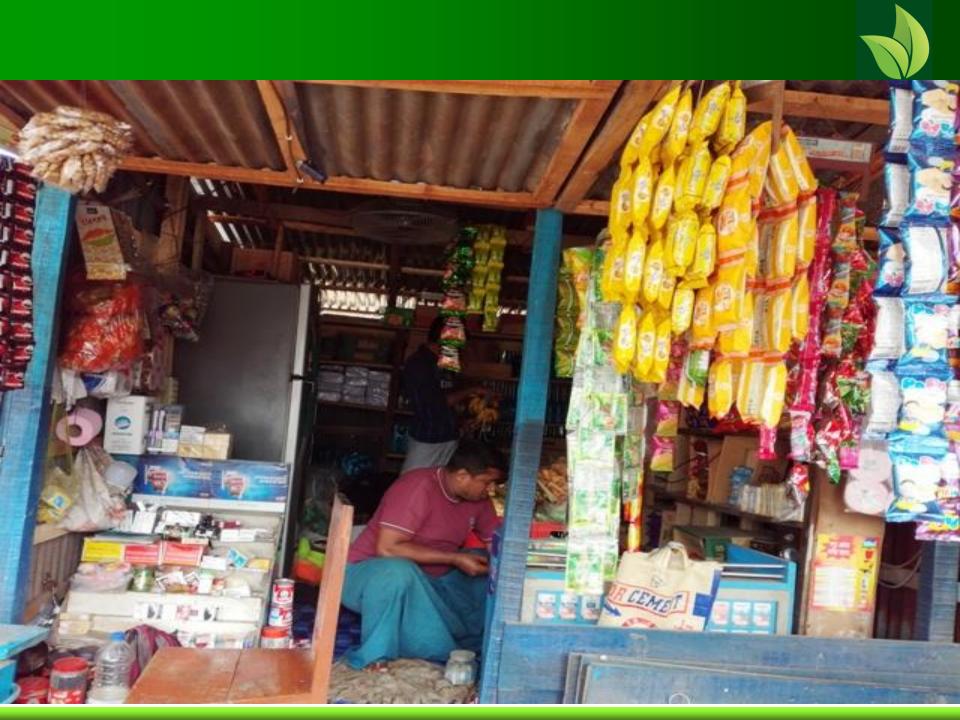

### PROPOSED BUSINESS Info.

| Business Name                                                                 | : | Manik Store                                                                                               |
|-------------------------------------------------------------------------------|---|-----------------------------------------------------------------------------------------------------------|
| Address/ Location                                                             | : | Biman Bandar, Babuganj, Barisal.                                                                          |
| First Investment                                                              |   | 10,000.00                                                                                                 |
| Total Investment in BDT                                                       | : | Tk. 305,000.00                                                                                            |
| Financing                                                                     | : | Self BDT : 245,000.00 (from existing business) - 80% Required Investment BDT : 60,000/- (as equity) - 20% |
| Present salary/drawings from business (estimates)                             | : | BDT 15,000                                                                                                |
| Proposed Salary                                                               |   | BDT 15,000                                                                                                |
| <ul> <li>i. Proposed Business % of<br/>present gross profit margin</li> </ul> | : | 24%                                                                                                       |
| ii. Estimated % of proposed gross profit margin                               | : | 24%                                                                                                       |
| iii. Repayment                                                                | : | 12(2years)                                                                                                |
|                                                                               |   |                                                                                                           |

### PRESENT & PROPOSED INVESTMENT Breakdown

| Present Stock item  |          |  |  |  |
|---------------------|----------|--|--|--|
| Product name        | Amount   |  |  |  |
| Milks & Soft Drinks | 30,000   |  |  |  |
| Confectionary       | 50,000   |  |  |  |
| Cosmetic            | 30,000   |  |  |  |
| Bekary              | 5,000    |  |  |  |
| Others              | 20,000   |  |  |  |
| Total Present Stock | 1,35,000 |  |  |  |

| Proposed stock item                   |        |  |  |
|---------------------------------------|--------|--|--|
| Product Name Amount                   |        |  |  |
| Milks & Soft Drinks,<br>Confectionary | 60,000 |  |  |
| Total Proposed Stock                  | 60,000 |  |  |