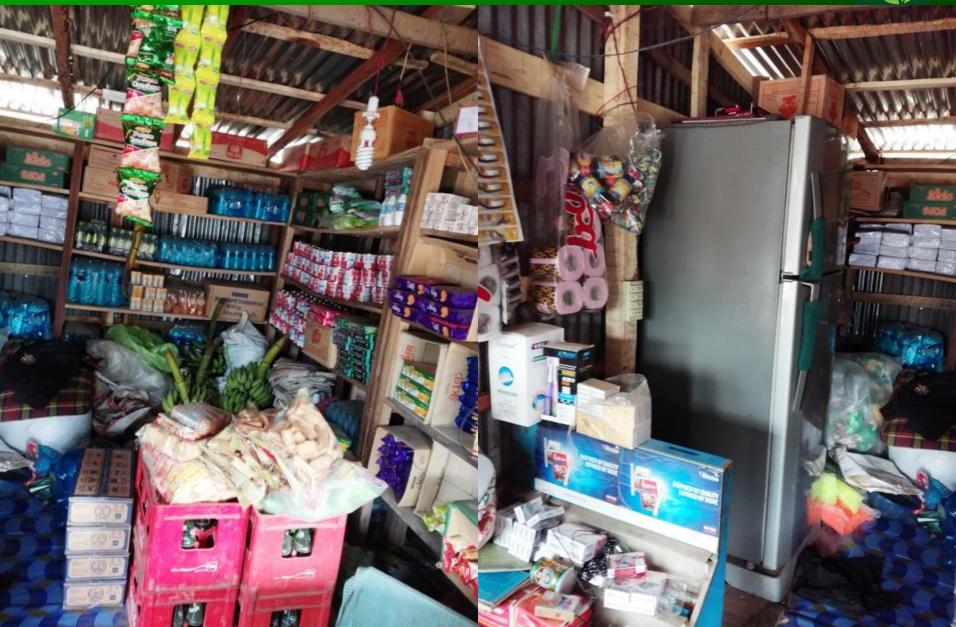

### PRESENT & PROPOSED INVESTMENT Breakdown

| Present Stock item  |          |  |  |  |
|---------------------|----------|--|--|--|
| Product name        | Amount   |  |  |  |
| Milks & Soft Drinks | 30,000   |  |  |  |
| Confectionary       | 50,000   |  |  |  |
| Cosmetic            | 30,000   |  |  |  |
| Bekary              | 5,000    |  |  |  |
| Others              | 20,000   |  |  |  |
| Total Present Stock | 1,35,000 |  |  |  |

| Proposed stock item                   |        |  |  |
|---------------------------------------|--------|--|--|
| Product Name Amount                   |        |  |  |
| Milks & Soft Drinks,<br>Confectionary | 60,000 |  |  |
| Total Proposed Stock                  | 60,000 |  |  |