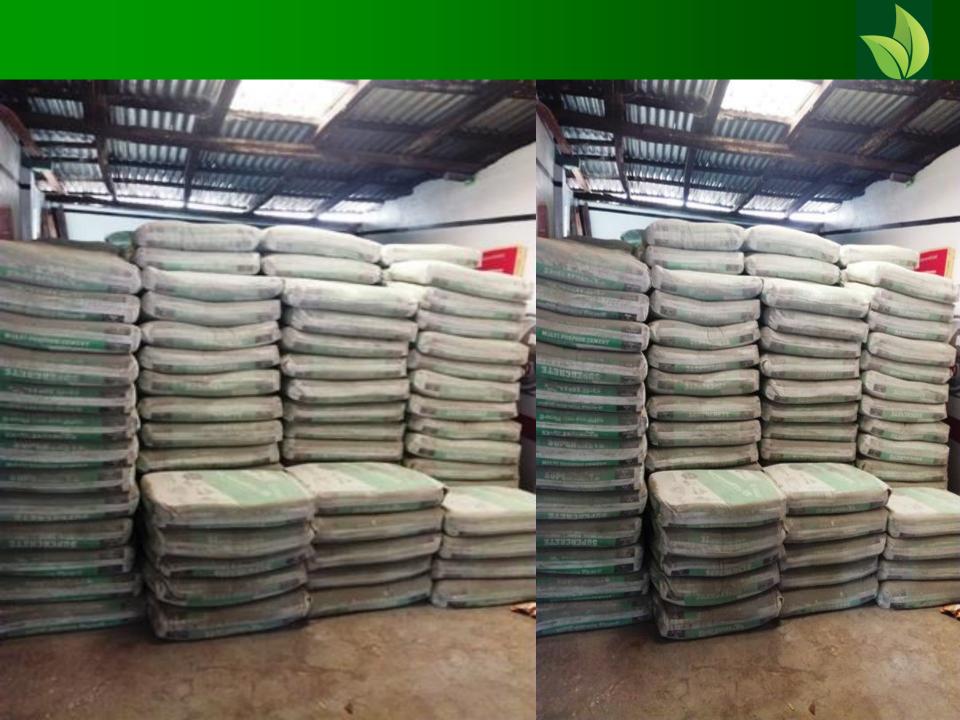

#### PRESENT & PROPOSED INVESTMENT Breakdown

| Present Stock item  |          |  |  |  |  |  |
|---------------------|----------|--|--|--|--|--|
| Product name        | Amount   |  |  |  |  |  |
| Saar                | 1,00,000 |  |  |  |  |  |
| Cement              | 3,00,000 |  |  |  |  |  |
| Brick               | 1,50,000 |  |  |  |  |  |
| Insecticide         | 20000    |  |  |  |  |  |
| Others              | 50,000   |  |  |  |  |  |
| Total Present Stock | 620,000  |  |  |  |  |  |

| Proposed stock item  |         |  |  |  |  |
|----------------------|---------|--|--|--|--|
| Product Name         | Amount  |  |  |  |  |
| Cement               | 90,0000 |  |  |  |  |
| Total Proposed Stock | 90,000  |  |  |  |  |