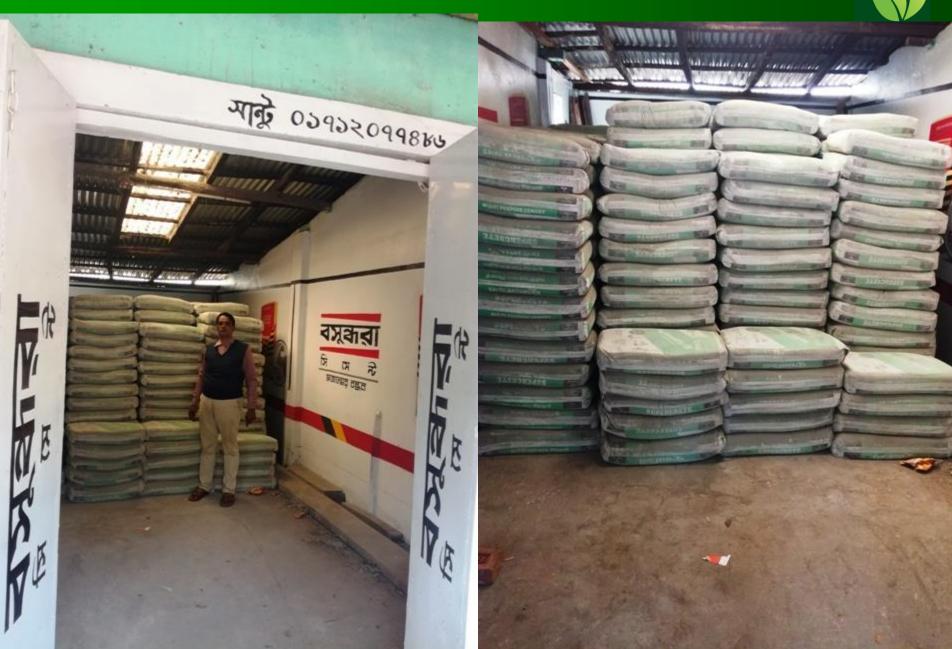

| 90,000          | 0               |
| 2.3   | Investment Pay Back (Including Ownership Tr. Fee) | 54,000          | 54,000          |
|       | Total Cash Outflow                                | 1,44,000        | 54,000          |
| 3.0   | Net Cash Surplus                                  | 205800          | 435600          |

#### **SWOT Analysis**



#### STRENGTH

- Business Experience and Skill
- Maintain Daily accounts
- 10 hours shop open
- No loan against business
- Located beside Road

#### **W**EAKNESS

- Lack of investment
- Credit Sale

#### **O**PPORTUNITIES

- Expansion of Business
- Increasing the number of Customer
- Have chance to grab new customer

#### THREATS

- Fire.
- Theft.
- Political Instability may reduce the sale.

## Photographs





















#### গণপ্রজাতন্ত্রী বাংলাদেশ সরকার Government of the People's Republic of Bangladesh NATIONAL ID CARD / জাতীয় পরিচয় পত্র



TELD SHALM

নাম: মোঃ শহিতুল ইসলাম

Name: Md Shahidul Islam

পিতা: মৃত গফুর প্যাদা

মাতা: আলেয়া বেগম

Date of Birth: 25 Apr 1978

ID NO: 0610381655203

এই কার্ডটি গণপ্রজাতন্ত্রী বাংলাদেশ সরকারের সম্পত্তি। কার্ডটি ব্যবহারকারী ব্যতীত অন্য কোষাত পাত্রা গোলে নিকটছ পোই অফিসে জমা দেয়ার জন্য অনুরোধ করা হলো। টিকালা: গ্রাম/রাজা: মানিককাঠী, মানিককাঠী, ভাকঘর: রহমতপুর - ৮২১১, বাবুগঞ্জ, বরিশাল



প্রদানকারী কর্তৃপক্ষের স্বাক্ষর

প্রদানের তারিখ: ১৪/০৭/২০০৮





#### গণপ্রজাতন্ত্রী বাংলাদেশ সরকার Government of the People's Republic of Bangladesh NATIONAL ID CARD / জাতীয় পরিচয় পত্র



নাম: ইসরাত জাহান লিপি

Name: Israt Jahan Lipi

স্বামী: মোঃ শাইতুল ইসলাম

মাতা: বিউটি