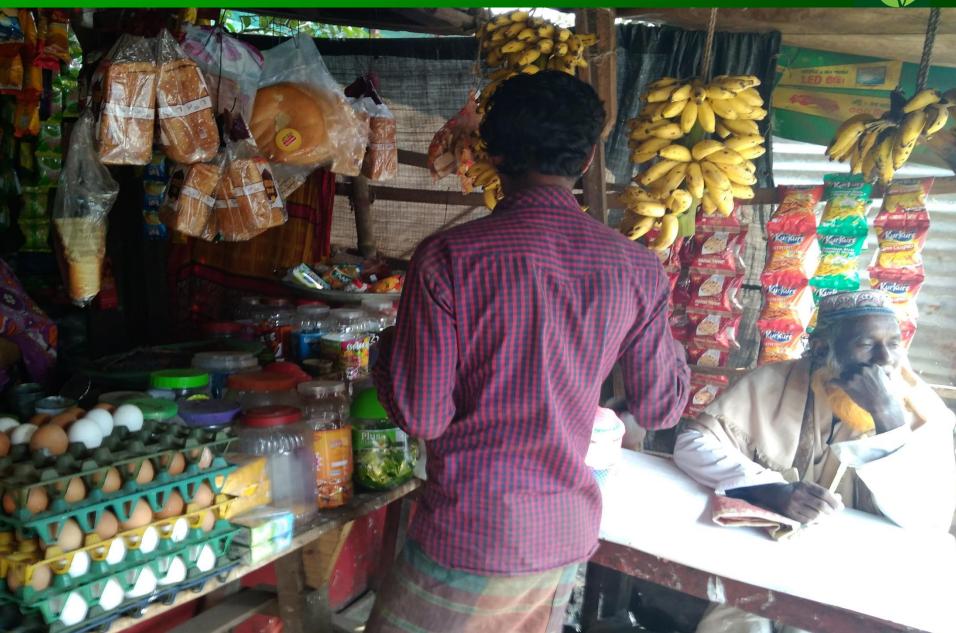

# Photographs

গণপ্রজাতন্ত্রী বাংলাদেশ সরকার Government of the People's Republic of Bangladesh NATIONAL ID CARD / জাতীয় পরিচয় পত্র

সাবিনা ইয়াসমিন

Sabina Yeasmin Name:

আবদুস সালাম হাওলাদার

যোসাঃ ফিরোজা বেগম