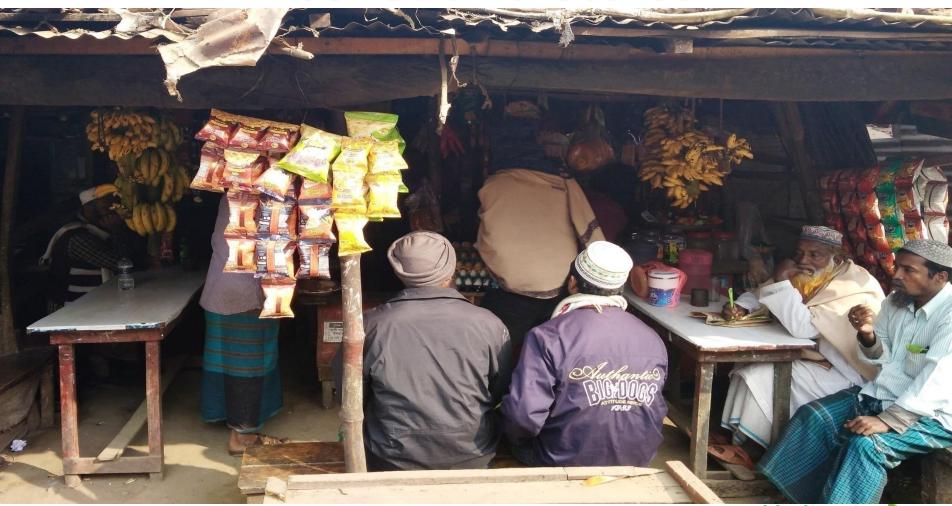

# Photographs

গণপ্রজাতন্ত্রী বাংলাদেশ সরকার Government of the People's Republic of Bangladesh NATIONAL ID CARD / জাতীয় পরিচয় পত্র

সাবিনা ইয়াসমিন

Sabina Yeasmin Name:

আবদুস সালাম হাওলাদার

যোসাঃ ফিরোজা বেগম