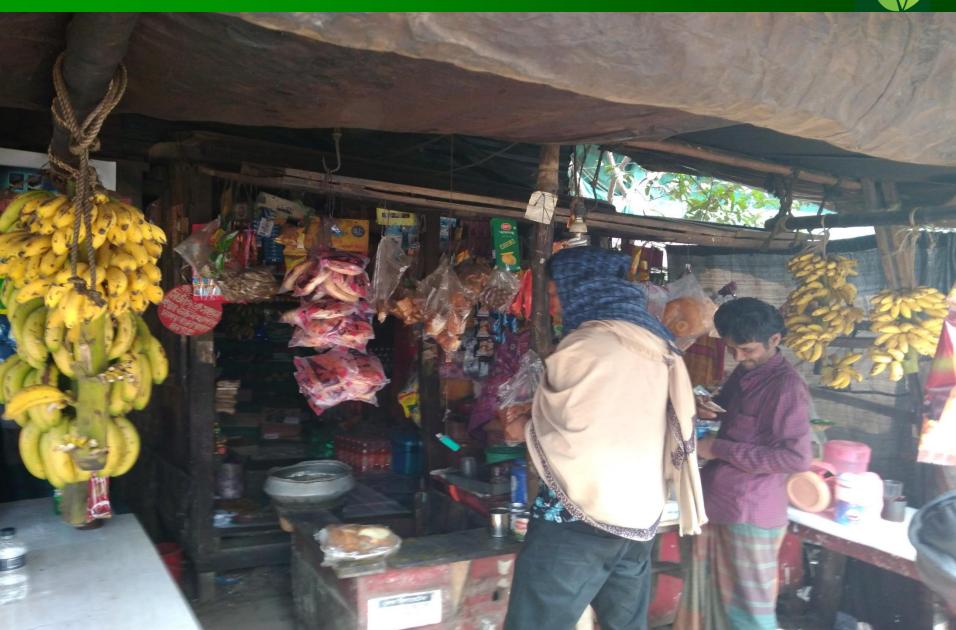

## PROPOSED BUSINESS Info.

| Business Name                                         | : | M/S. Sabina Store                                                                                     |
|-------------------------------------------------------|---|-------------------------------------------------------------------------------------------------------|
| Address/ Location                                     | : | Muslim Para, Patuakhali Sadar.                                                                        |
| Total Investment in BDT                               | : | 2,45,000/-                                                                                            |
| Financing                                             | : | Self BDT: 1,75,000 (from existing business) – 71%<br>Required Investment BDT: 70,000 (as equity) -29% |
| Present salary/drawings from business (estimates)     | : | BDT 6,000                                                                                             |
| Proposed Salary                                       |   | BDT 7,000                                                                                             |
| i. Proposed Business % of present gross profit margin | : | 25%                                                                                                   |
| ii. Estimated % of proposed gross profit margin       | : | 25%                                                                                                   |
| iii. Agreed grace period                              | : | 1 months                                                                                              |

## PRESENT & PROPOSED INVESTMENT Breakdown

| Present Stock item  |        |  |  |  |
|---------------------|--------|--|--|--|
| Product name        | Amount |  |  |  |
| Biscuits            | 20,000 |  |  |  |
| Chanatur/Chips      | 10,000 |  |  |  |
| Tea items+Chocolet  | 5,000  |  |  |  |
| Sigaret+tooth Bresh | 10,000 |  |  |  |
| Pan+gharda          | 10,000 |  |  |  |
| Egges               | 1,500  |  |  |  |
| Drinks+Water        | 10,000 |  |  |  |
| Banana              | 1,500  |  |  |  |
| Cake                | 2,000  |  |  |  |
| Others Products     | 20,000 |  |  |  |
| Total Present Stock | 80,000 |  |  |  |

| Proposed stock item  |        |  |
|----------------------|--------|--|
| Product Name         | Amount |  |
| Grocery item         | 30,000 |  |
| Drinks+Water         | 20,000 |  |
| Oil+Coil+Biscuits    | 20,000 |  |
| Total Proposed Stock | 70,000 |  |