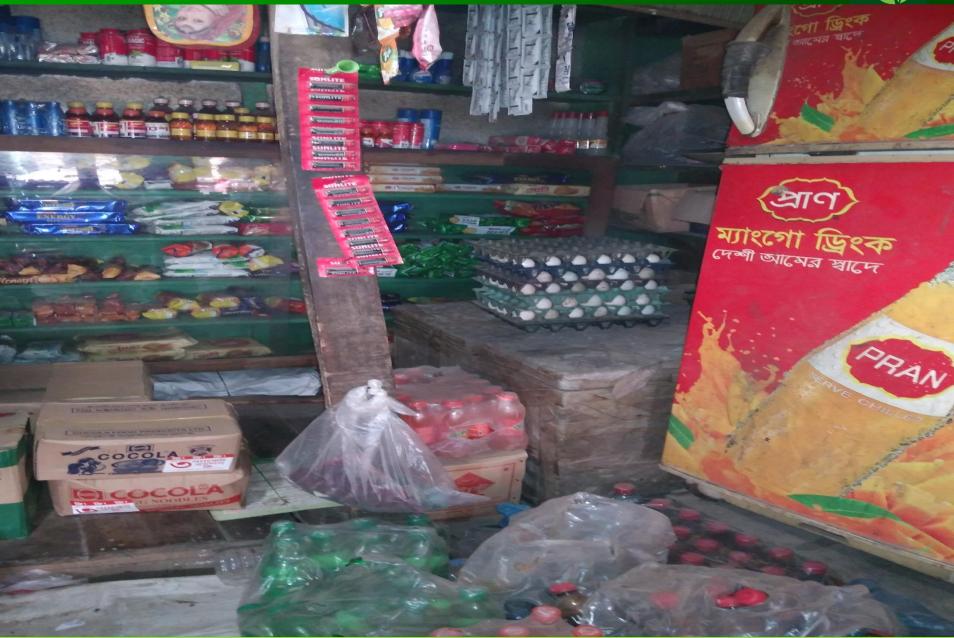

## PRESENT & PROPOSED INVESTMENT Breakdown

| Present Stock item  |        |  |  |  |
|---------------------|--------|--|--|--|
| Product name        | Amount |  |  |  |
| Biscuits            | 20,000 |  |  |  |
| Chanatur/Chips      | 10,000 |  |  |  |
| Tea items+Chocolet  | 5,000  |  |  |  |
| Sigaret+tooth Bresh | 10,000 |  |  |  |
| Pan+gharda          | 10,000 |  |  |  |
| Egges               | 1,500  |  |  |  |
| Drinks+Water        | 10,000 |  |  |  |
| Banana              | 1,500  |  |  |  |
| Cake                | 2,000  |  |  |  |
| Others Products     | 20,000 |  |  |  |
| Total Present Stock | 80,000 |  |  |  |

| Proposed stock item  |        |  |
|----------------------|--------|--|
| Product Name         | Amount |  |
| Grocery item         | 30,000 |  |
| Drinks+Water         | 20,000 |  |
| Oil+Coil+Biscuits    | 20,000 |  |
| Total Proposed Stock | 70,000 |  |