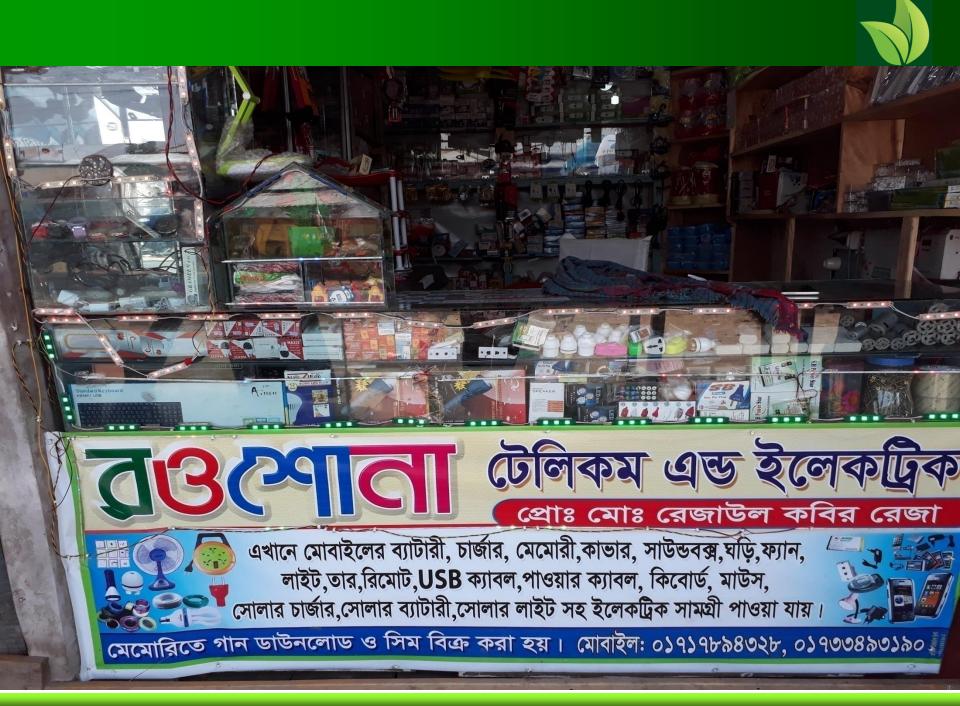

# Photographs

## PROPOSED BUSINESS Info.

| Business Name                                                              | - | Rowsana Telecom                                                                                       |  |
|----------------------------------------------------------------------------|---|-------------------------------------------------------------------------------------------------------|--|
| Address/ Location                                                          | : | Hetaliya Badghat, Patuakhali.                                                                         |  |
| Total Investment in BDT                                                    | : | 3,25,000/-                                                                                            |  |
| Financing                                                                  | : | Self BDT2,55,000 (from existing business) - 78%<br>Required Investment BDT : 70,000 (as equity) - 22% |  |
| Present salary/drawings from business (estimates)                          | : | BDT 6,000                                                                                             |  |
| Proposed Salary                                                            |   | BDT 7,000                                                                                             |  |
| <ul> <li>Proposed Business % of<br/>present gross profit margin</li> </ul> | : | 25%                                                                                                   |  |
| ii. Estimated % of proposed gross profit margin                            | : | 25%                                                                                                   |  |
| iii. Agreed grace period                                                   | : | 1 months                                                                                              |  |