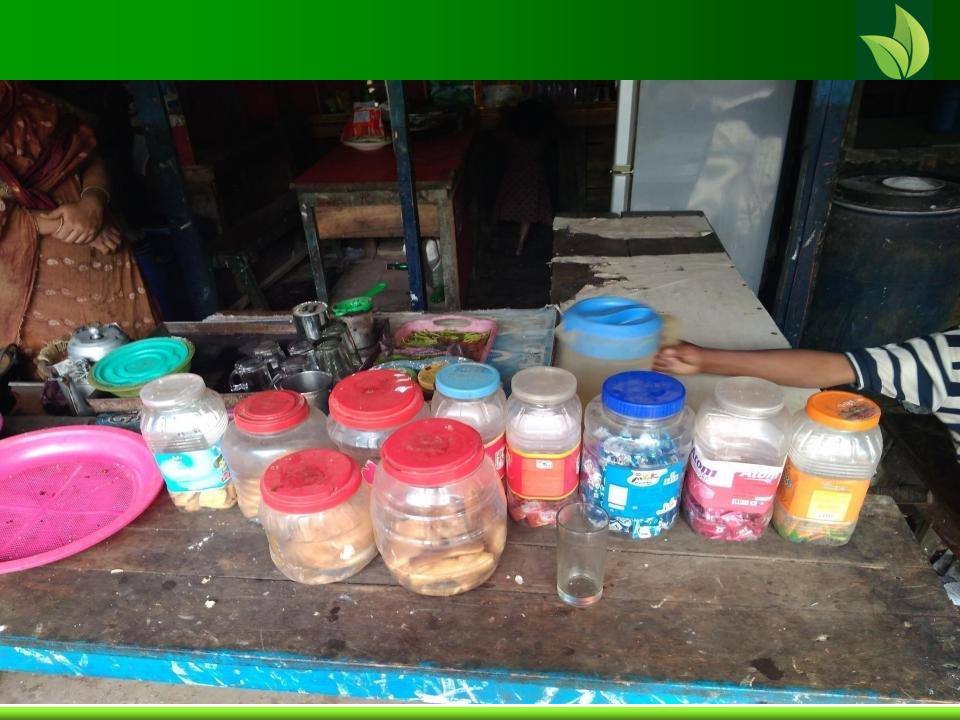

# Photographs

# PRESENT & PROPOSED INVESTMENT Breakdown

| Present Stock item  |        |  |  |  |
|---------------------|--------|--|--|--|
| Product name        | Amount |  |  |  |
| Biscuits+Chanacur   | 5,000  |  |  |  |
| Freeze              | 25,000 |  |  |  |
| Tea items+Chocolet  | 3,000  |  |  |  |
| Pan                 | 5,000  |  |  |  |
| Cake                | 2,000  |  |  |  |
| Others Products     | 5,000  |  |  |  |
| Total Present Stock | 45,000 |  |  |  |

| Proposed stock item         |        |  |  |  |
|-----------------------------|--------|--|--|--|
| Product Name                | Amount |  |  |  |
| Grocery item                | 30,000 |  |  |  |
| Drinks+Water                | 10,000 |  |  |  |
| Biscuits+Others             | 10,000 |  |  |  |
| Total Proposed Stock 50,000 |        |  |  |  |