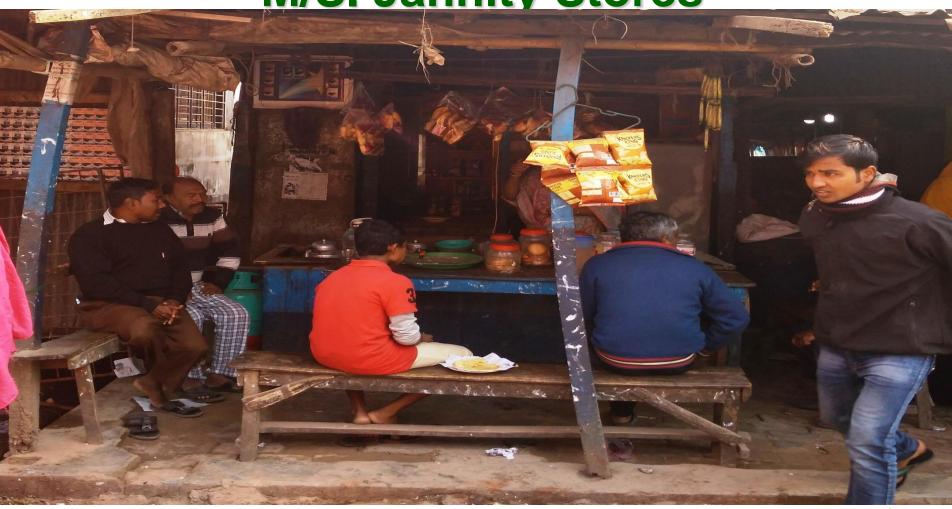

### A Nobin Udyokta Project

M/S. Jannity Stores



<u>Project by</u>: Jannatual Fardousi Jannati NU Identified by: Sk. Ashraf Hossain

Verified By: : Md. Yusuf



Patuakhali Unit
Anchal 6

# BRIEF BIO OF THE PROPOSED NOBIN UDYOKTA



| Name                                                                                                                                                          | :                                       | Jannatul Fardousi Jannati                                                                                                                                                                                                                |
|---------------------------------------------------------------------------------------------------------------------------------------------------------------|---------------