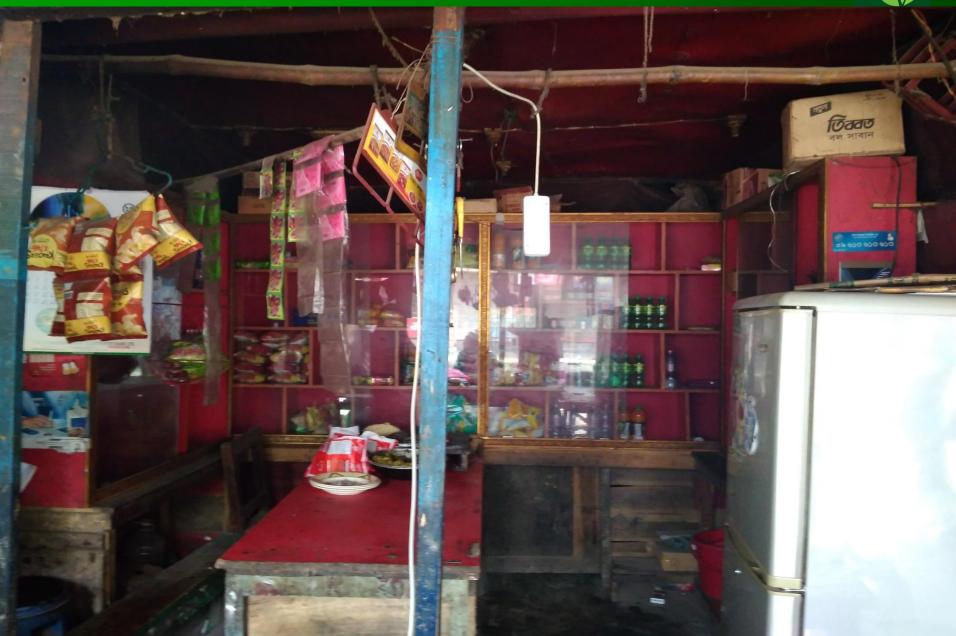

Loan*                               | 0               | 0               |
| 2.3 | Investment Pay Back (Including Ownership Tr. Fee) | 30,000          | 30,000          |
|     | Total Cash Outflow                                | 80,000          | 30,000          |
| 3   | Net Cash Surplus                                  | 2,82,000        | 6,55,200        |

# **SWOT Analysis**



# STRENGTH

- Business Experience and Skill
- Maintain Daily accounts
- 14 hours shop open
- No loan against business
- Located beside Road

# WEAKNESS

- Lack of investment
- Credit Sale

# **O**PPORTUNITIES

- Expansion of Business
- Increasing the number of Customer
- Have chance to grab new customer

# THREATS

- Fire.
- Theft.
- Political Instability may reduce the sale.

# Photographs

























### গণপ্রজাতন্ত্রী বাংলাদেশ সরকার

Government of the People's Republic of Bangladesh

NATIONAL ID CARD / জাতীয় পরিচয় পত্র

নাম: জারাতুল ফেরদীসি ভারাতী

Jannatul Fardousi Jannati Name:

মোঃ আনোয়ার হোসেন সিকদার

মোসাঃ নাসিমা বেগম

Date of Birth: 05 Feb 1991

ID NO: 19917829505100655

এই কার্ডটি গণপ্রজাতস্ত্রী বাংলাদেশ সরকারের সম্পত্তি। কার্ডটি ব্যবহারকারী ব্যতীত অন্য কোখাও পাওয়া গেলে নিকটস্থ পোষ্ট অফিসে জমা দেওয়ার জন্য অনুরোধ করা হলো।

ঠিকানা: মুসলিম পাড়া, ডাকদরঃ পটুরাখালী-৮৬০০, পটুরাখালী সদর, পটুয়াখালী।

লাইসেন্স পরিদর্শক/সহঃ লাইসেন্স পরিদর্শব

পটুরাখালীপৌরসভা টেড/প্রফেশল লাইসেত

4585-00 नाइएमन नः 08-000-4380-00 লাইসেল আইডি

মুসলিম পাড়া 06-05-2029 २०३७ २०३१

Ob-06-5039 \$6

পৌরসভা আইন-২০০৯ এর ১০২-১০৮ ধারার ৩য় তফসিল এর ৮, ১০, ১৯ ও ২২ আইটেম অনুসারে (ট্রেড, প্রফেশন, কলিং ও বিজ্ঞ