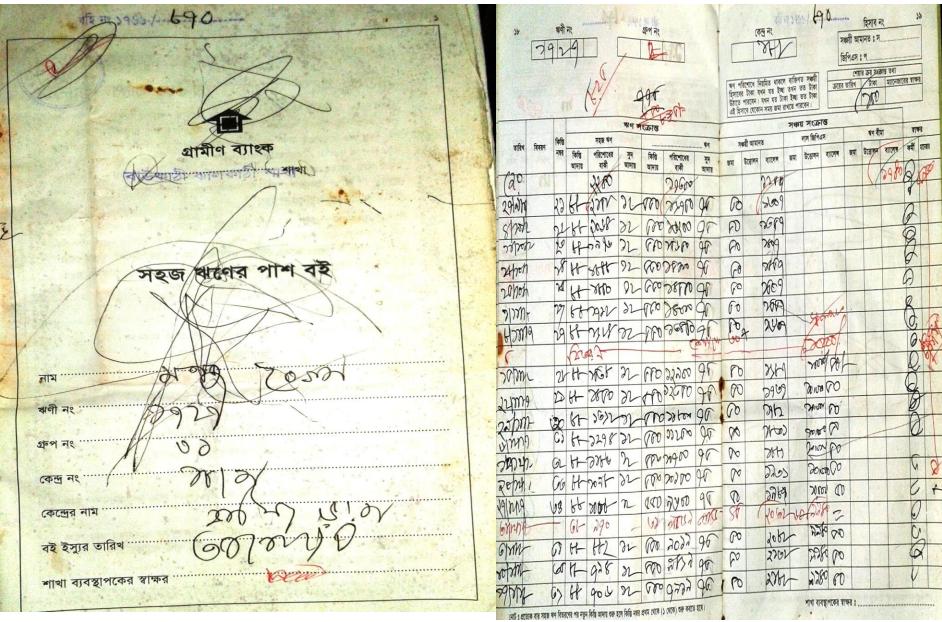

### BRIEF BIO OF THE PROPOSED NOBIN UDYOKTA

| Name                                                                                                                                                                              | : | Md. Alauddin Bepary                                                                                                                                                                                             |
|-----------------------------------------------------------------------------------------------------------------------------------------------------------------------------------|---|-----------------------------------------------------------------------------------------------------------------------------------------------------------------------------------------------------------------|
| Age                                                                                                                                                                               | : | 13-May-1989                                                                                                                                                                                                     |
| Marital status                                                                                                                                                                    | : | Married                                                                                                                                                                                                         |
| Children                                                                                                                                                                          | : | 01 Son                                                                                                                                                                                                          |
| No. of siblings:                                                                                                                                                                  | : | 02 Sister 01 Brother                                                                                                                                                                                            |
| <i>Parent's and GB related Info</i><br>(i) Who is GB member<br>(ii) Mother's name<br>(iii) Father's name<br>(iv) GB member's info                                                 | : | Mother<br>Monjuma Begum<br>Delowar Hossain Bepary<br>Member since: 1988.<br>Branch: Boukathi<br>Centre no. 18/2, Group: 01<br>Loanee No:1727, First Ioan: 2,000/-<br>Existing Ioan:29000 N/A, Outstanding: 9000 |
| <i>Further Information:</i><br>(v) Who pays GB loan installment<br>(vi) Mobile lady<br>(vii) Grameen Education Loan<br>(viii) Any other loan like GCCN, GKF<br>etc<br>(ix) Others |   | Father<br>N/A<br>N/A<br>N/A<br>N/A                                                                                                                                                                              |
| Education                                                                                                                                                                         | : | Class 6                                                                                                                                                                                                         |