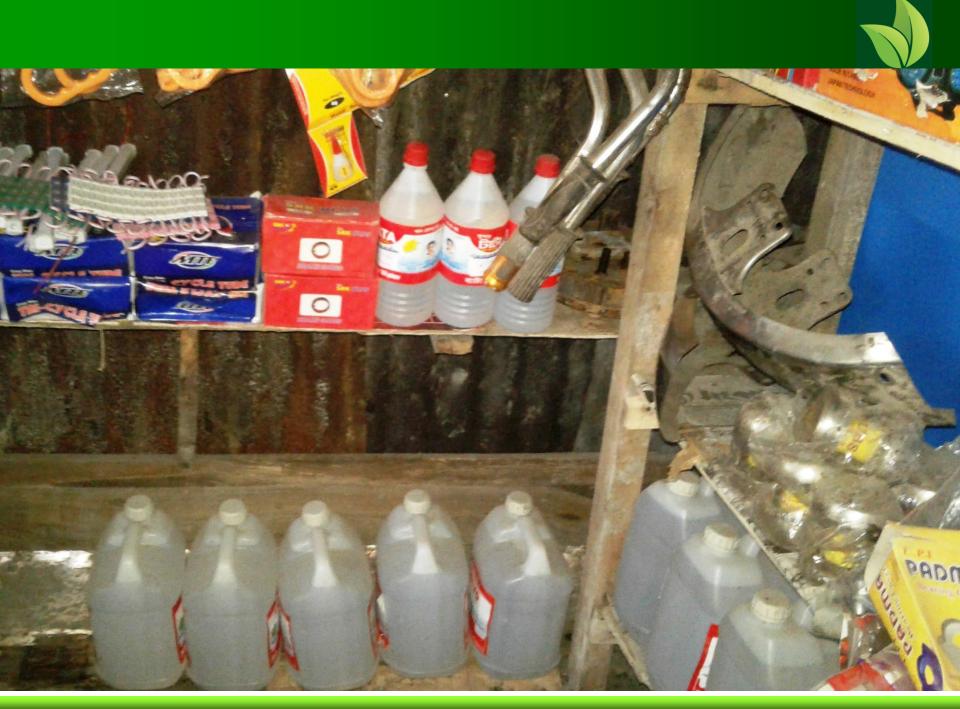

#### **PRESENT & PROPOSED INVESTMENT Breakdown**

| Present Stock item  |         |  |  |  |
|---------------------|---------|--|--|--|
| Product name        | Amount  |  |  |  |
| Tools & Materials   | 100,000 |  |  |  |
| Haowa Machine       | 35,000  |  |  |  |
| Equipment           | 40,000  |  |  |  |
| Decoration          | 100,000 |  |  |  |
| Total Present Stock | 275,000 |  |  |  |

| Proposed stock item        |        |  |
|----------------------------|--------|--|
| Product Name               | Amount |  |
| Auto Tools & Materials     | 50,000 |  |
| Total Proposed Stock50,000 |        |  |