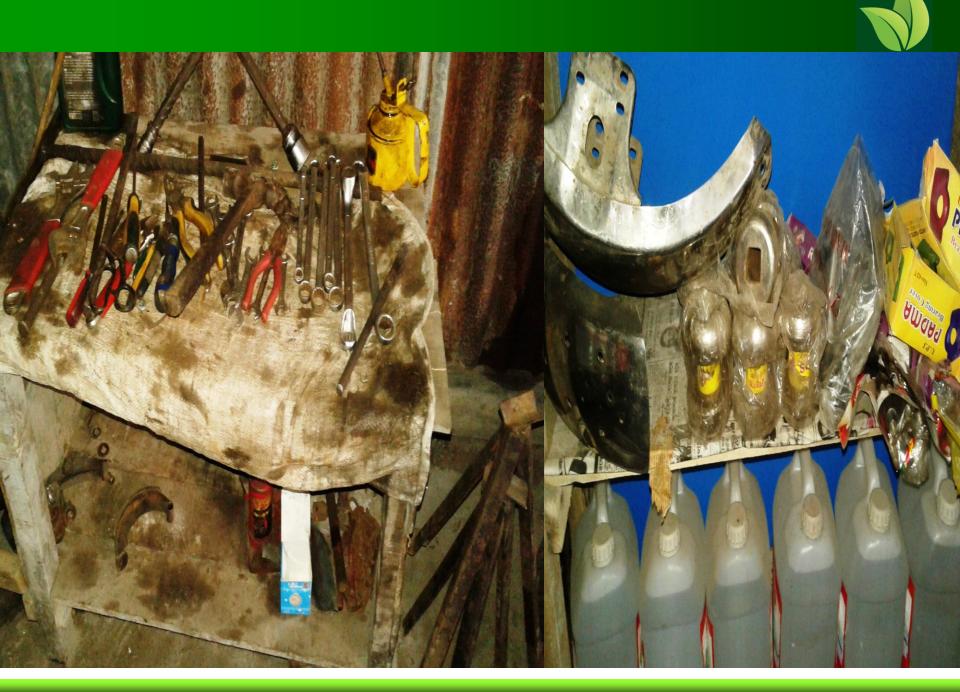

#### **PRESENT & PROPOSED INVESTMENT Breakdown**

| Present Stock item  |         |  |  |  |
|---------------------|---------|--|--|--|
| Product name        | Amount  |  |  |  |
| Tools & Materials   | 100,000 |  |  |  |
| Haowa Machine       | 35,000  |  |  |  |
| Equipment           | 40,000  |  |  |  |
| Decoration          | 100,000 |  |  |  |
| Total Present Stock | 275,000 |  |  |  |

| Proposed stock item        |        |  |
|----------------------------|--------|--|
| Product Name               | Amount |  |
| Auto Tools & Materials     | 50,000 |  |
| Total Proposed Stock50,000 |        |  |