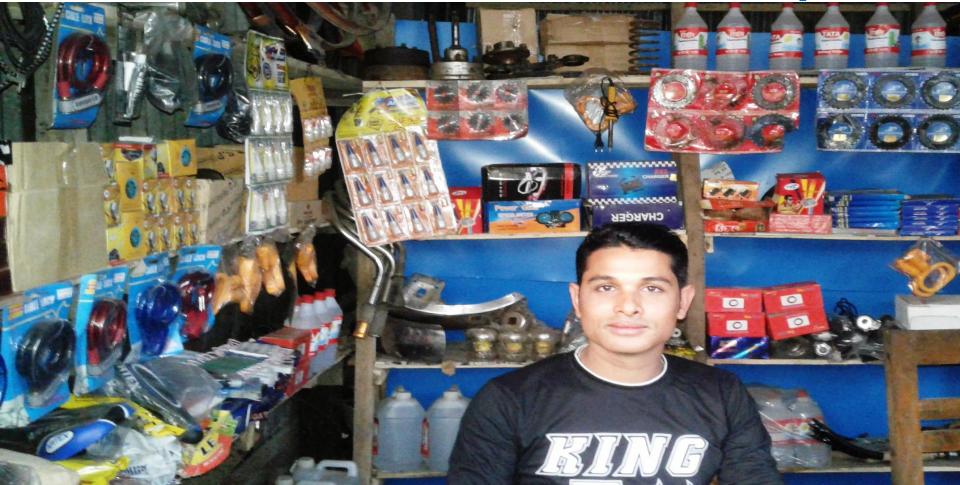

# **M/S. Alauddin Auto Workshop**

<u>Project by</u>: Tuhin Sarkar NU Name: Md. Alauddin Bepari Verified By: Md. Jakir Hossain

| Present Occupation                       | : | Auto Workshop           |
|------------------------------------------|---|-------------------------|
| Trade License Number                     | : | 2017-2018/1048          |
| Initial Investment(Own & Family Support) |   | 100,000Tk               |
| Business Experiences:                    | : | 5 years                 |
| Training Info.                           | : | N/A                     |
| Other Own/Family Sources of Income       | : | Father                  |
| Other Own/Family Sources of Liabilities  | : | N/A                     |
| NU Contact Info                          | • | 01923200213/01768931333 |
| NU Project Source/Reference              |   | Jhalokati Unit          |

#### **PROPOSED BUSINESS Info.**

| Business Name                                            | :  | M/S. Alauddin Auto Workshop                                                                            |
|----------------------------------------------------------|----|--------------------------------------------------------------------------------------------------------|
| Address/ Location                                        |    | Baoukhati, Jhalakathi                                                                                  |
| Total Investment in BDT                                  | •• | 3,25,000/-                                                                                             |
| Financing                                                |    | Self BDT : 2,75,000(from existing business) – 84%<br>Required Investment BDT : 50,000 (as equity) -16% |
| Present salary/drawings from business (estimates)        | :  | BDT 7,000                                                                                              |
| Proposed Salary                                          |    | BDT 7,000                                                                                              |
| i. Proposed Business % of<br>present gross profit margin |    | 30%                                                                                                    |
| ii. Estimated % of proposed gross profit margin          | :  | 35%                                                                                                    |
| iii. Agreed grace period                                 | :  | 2 months                                                                                               |