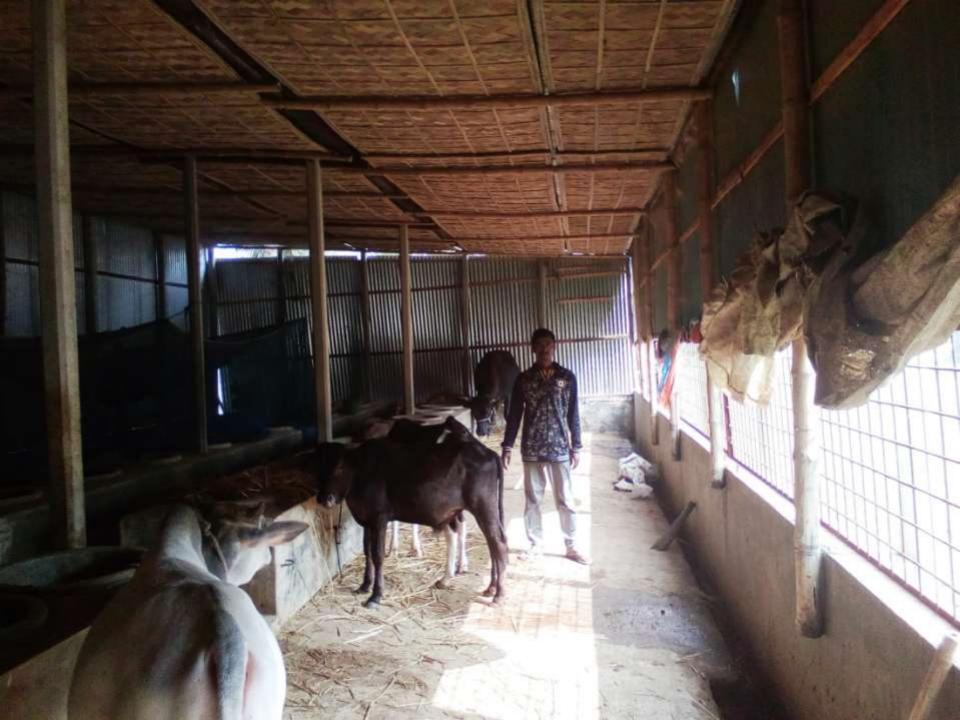

#### PROPOSED NOBIN UDYOKTA BUSINESS INFO

| Business Name                                                                                                                        | • | Lemon Dairy Farm                                                                                     |
|--------------------------------------------------------------------------------------------------------------------------------------|---|------------------------------------------------------------------------------------------------------|
| Address/ Location                                                                                                                    | : | Binodpur, Singair, Manikgonj                                                                         |
| Total Investment in BDT                                                                                                              | : | 3,36,000/-                                                                                           |
| Financing                                                                                                                            | • | Self BDT 2,46,000/- (from existing business) 73%<br>Required Investment BDT 90,000/- (as equity) 27% |
| Present salary/drawings from business (estimates)                                                                                    | • | 7,000/-                                                                                              |
| Proposed Salary                                                                                                                      | : | 7,000/-                                                                                              |
| Proposed Business  (i) % of present gross profit margin  (ii) Estimated % of proposed gross profit margin  (iii) Agreed grace period | : | 30% 30% 02 months                                                                                    |

#### Present Investment Breakdown

| Particulars                         | No. of Item | Price per Unit<br>(BDT) | Total Price (BDT) |
|-------------------------------------|-------------|-------------------------|-------------------|
| Investment in different categories: |             |                         |                   |
| (i) Different kinds of items        |             |                         |                   |
| Ox                                  | 04          | 50,000                  | 2,00,000          |
| Australian Calf                     | 01          | 30,000                  | 30,000            |
| Sub Total-1                         |             |                         | 2,30,000          |
| (ii) Different kinds of Furniture   |             |                         |                   |
| Water Mortar                        | 01 p        | 10,000                  | 10,000            |
| Tube-well                           | 01 p        | 5000                    | 5,000             |
| Fan                                 | 1 p         | 1000                    | 1,000             |
| Sub Total-2                         |             |                         | 16,000            |
| Grand Total(1+2)                    |             |                         | 2,46,000          |

#### **Proposed Investment Breakdown**

| Particulars                         | No. of<br>Item | Price per Unit (BDT) | Total Price<br>(BDT) |
|-------------------------------------|----------------|----------------------|----------------------|
| Investment in different categories: |                |                      |                      |
| (i) Different kinds of items        |                |                      |                      |
| Australian Cow (Big)                | 01             | 90,000               | 90,000               |
| Total Capital                       | _              | <del>-</del>         | 90,000               |