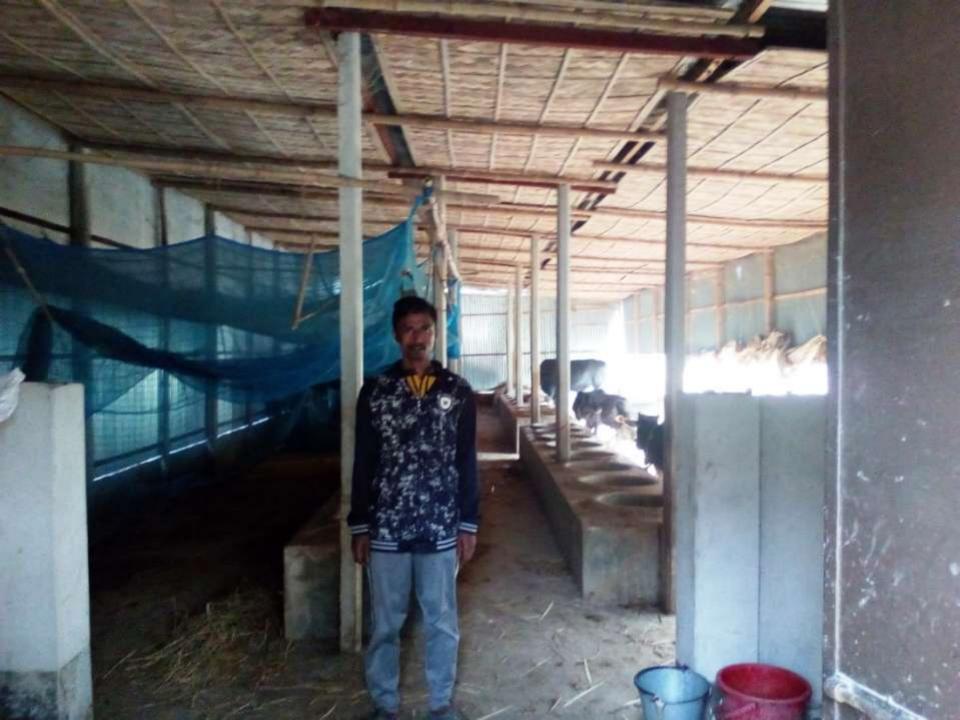

#### PROPOSED NOBIN UDYOKTA BUSINESS INFO

| Business Name                                                                                                                        | • | Lemon Dairy Farm                                                                                     |
|--------------------------------------------------------------------------------------------------------------------------------------|---|------------------------------------------------------------------------------------------------------|
| Address/ Location                                                                                                                    | : | Binodpur, Singair, Manikgonj                                                                         |
| Total Investment in BDT                                                                                                              | : | 3,36,000/-                                                                                           |
| Financing                                                                                                                            | • | Self BDT 2,46,000/- (from existing business) 73%<br>Required Investment BDT 90,000/- (as equity) 27% |
| Present salary/drawings from business (estimates)                                                                                    | • | 7,000/-                                                                                              |
| Proposed Salary                                                                                                                      | : | 7,000/-                                                                                              |
| Proposed Business  (i) % of present gross profit margin  (ii) Estimated % of proposed gross profit margin  (iii) Agreed grace period | : | 30% 30% 02 months                                                                                    |

#### Present Investment Breakdown

| Particulars                         | No. of Item | Price per Unit<br>(BDT) | Total Price (BDT) |
|-------------------------------------|-------------|-------------------------|-------------------|
| Investment in different categories: |             |                         |                   |
| (i) Different kinds of items        |             |                         |                   |
| Ox                                  | 04          | 50,000                  | 2,00,000          |
| Australian Calf                     | 01          | 30,000                  | 30,000            |
| Sub Total-1                         |             |                         | 2,30,000          |
| (ii) Different kinds of Furniture   |             |                         |                   |
| Water Mortar                        | 01 p        | 10,000                  | 10,000            |
| Tube-well                           | 01 p        | 5000                    | 5,000             |
| Fan                                 | 1 p         | 1000                    | 1,000             |
| Sub Total-2                         |             |                         | 16,000            |
| Grand Total(1+2)                    |             |                         | 2,46,000          |