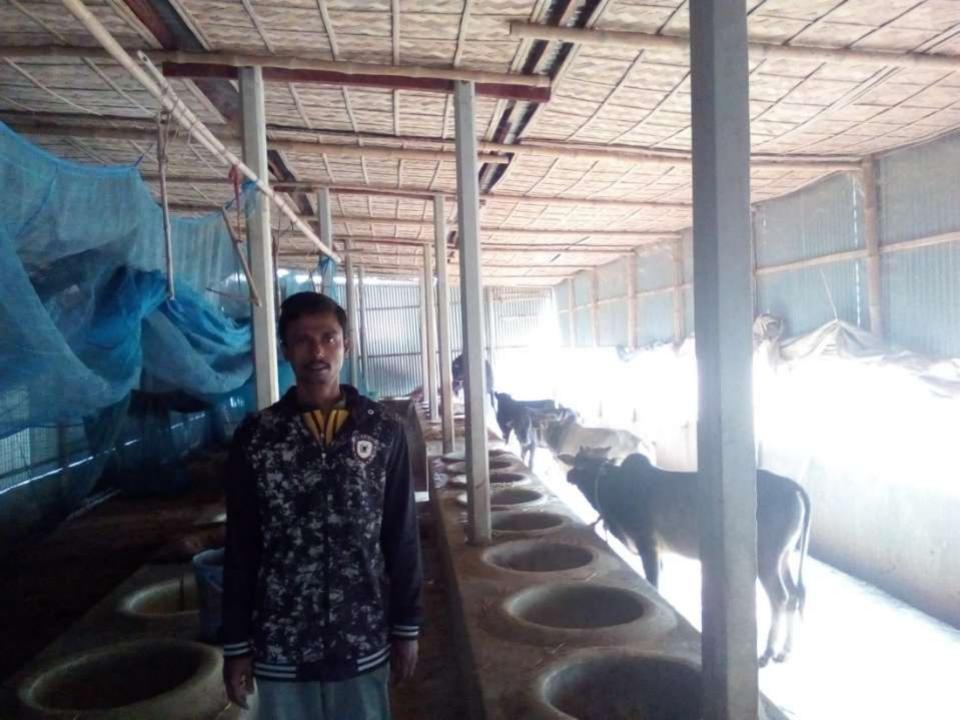

#### PROPOSED NOBIN UDYOKTA BUSINESS INFO

| Business Name                                                                                                                        | • | Lemon Dairy Farm                                                                                     |
|--------------------------------------------------------------------------------------------------------------------------------------|---|------------------------------------------------------------------------------------------------------|
| Address/ Location                                                                                                                    | : | Binodpur, Singair, Manikgonj                                                                         |
| Total Investment in BDT                                                                                                              | : | 3,36,000/-                                                                                           |
| Financing                                                                                                                            | • | Self BDT 2,46,000/- (from existing business) 73%<br>Required Investment BDT 90,000/- (as equity) 27% |
| Present salary/drawings from business (estimates)                                                                                    | • | 7,000/-                                                                                              |
| Proposed Salary                                                                                                                      | : | 7,000/-                                                                                              |
| Proposed Business  (i) % of present gross profit margin  (ii) Estimated % of proposed gross profit margin  (iii) Agreed grace period | : | 30% 30% 02 months                                                                                    |

#### Present Investment Breakdown

| Particulars                         | No. of Item | Price per Unit<br>(BDT) | Total Price (BDT) |
|-------------------------------------|-------------|-------------------------|-------------------|
| Investment in different categories: |             |                         |                   |
| (i) Different kinds of items        |             |                         |                   |
| Ox                                  | 04          | 50,000                  | 2,00,000          |
| Australian Calf                     | 01          | 30,000                  | 30,000            |
| Sub Total-1                         |             |                         | 2,30,000          |
| (ii) Different kinds of Furniture   |             |                         |                   |
| Water Mortar                        | 01 p        | 10,000                  | 10,000            |
| Tube-well                           | 01 p        | 5000                    | 5,000             |
| Fan                                 | 1 p         | 1000                    | 1,000             |
| Sub Total-2                         |             |                         | 16,000            |
| Grand Total(1+2)                    |             |                         | 2,46,000          |

#### **Proposed Investment Breakdown**

| Particulars                         | No. of<br>Item | Price per Unit (BDT) | Total Price<br>(BDT) |
|-------------------------------------|----------------|----------------------|----------------------|
| Investment in different categories: |                |                      |                      |
| (i) Different kinds of items        |                |                      |                      |
| Australian Cow (Big)                | 01             | 90,000               | 90,000               |
| Total Capital                       | _              | <del>-</del>         | 90,000               |