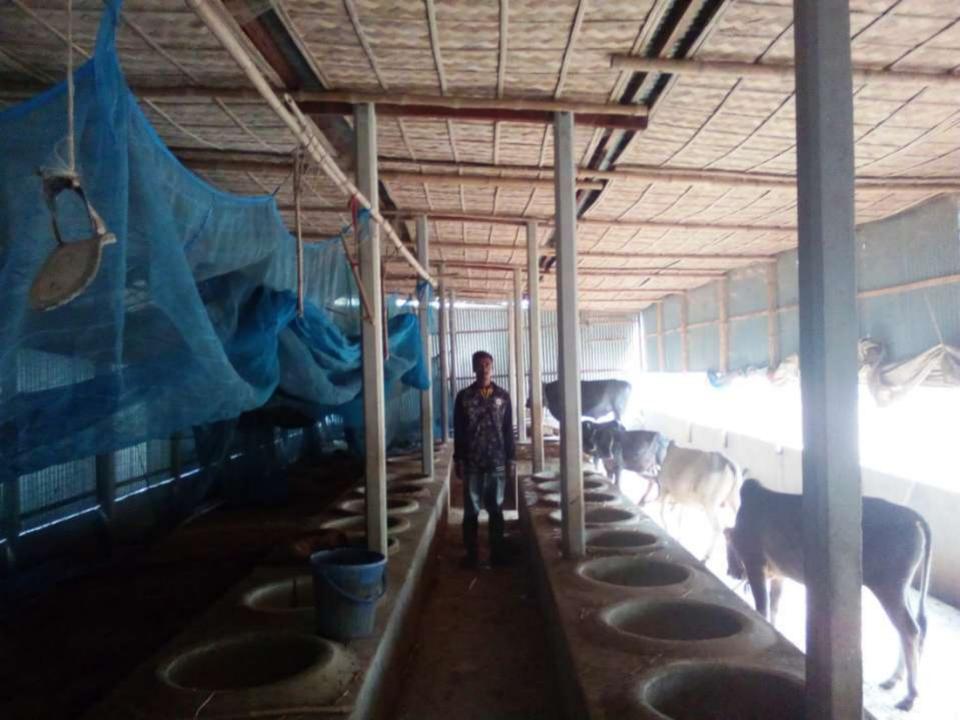

#### PROPOSED NOBIN UDYOKTA BUSINESS INFO

| Business Name                                                                                                                        | • | Lemon Dairy Farm                                                                                     |
|--------------------------------------------------------------------------------------------------------------------------------------|---|------------------------------------------------------------------------------------------------------|
| Address/ Location                                                                                                                    | : | Binodpur, Singair, Manikgonj                                                                         |
| Total Investment in BDT                                                                                                              | : | 3,36,000/-                                                                                           |
| Financing                                                                                                                            | • | Self BDT 2,46,000/- (from existing business) 73%<br>Required Investment BDT 90,000/- (as equity) 27% |
| Present salary/drawings from business (estimates)                                                                                    | • | 7,000/-                                                                                              |
| Proposed Salary                                                                                                                      | : | 7,000/-                                                                                              |
| Proposed Business  (i) % of present gross profit margin  (ii) Estimated % of proposed gross profit margin  (iii) Agreed grace period | : | 30% 30% 02 months                                                                                    |

#### Present Investment Breakdown

| Particulars                         | No. of Item | Price per Unit<br>(BDT) | Total Price (BDT) |
|-------------------------------------|-------------|-------------------------|-------------------|
| Investment in different categories: |             |                         |                   |
| (i) Different kinds of items        |             |                         |                   |
| Ox                                  | 04          | 50,000                  | 2,00,000          |
| Australian Calf                     | 01          | 30,000                  | 30,000            |
| Sub Total-1                         |             |                         | 2,30,000          |
| (ii) Different kinds of Furniture   |             |                         |                   |
| Water Mortar                        | 01 p        | 10,000                  | 10,000            |
| Tube-well                           | 01 p        | 5000                    | 5,000             |
| Fan                                 | 1 p         | 1000                    | 1,000             |
| Sub Total-2                         |             |                         | 16,000            |
| Grand Total(1+2)                    |             |                         | 2,46,000          |