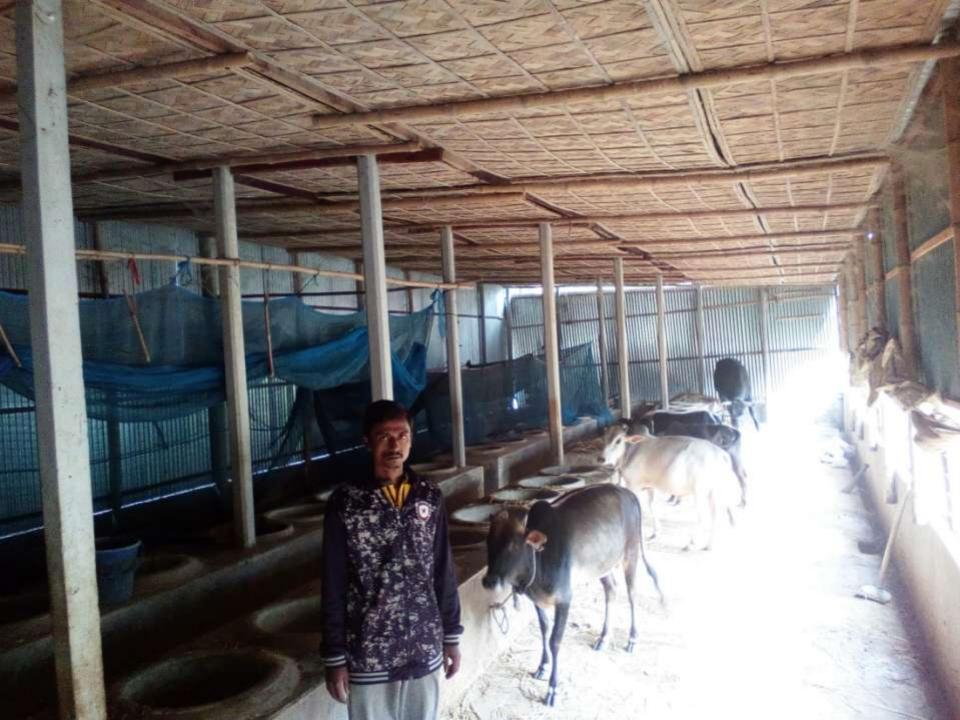

#### PROPOSED NOBIN UDYOKTA BUSINESS INFO

| Business Name                                                                                                                        | • | Lemon Dairy Farm                                                                                     |
|--------------------------------------------------------------------------------------------------------------------------------------|---|------------------------------------------------------------------------------------------------------|
| Address/ Location                                                                                                                    | : | Binodpur, Singair, Manikgonj                                                                         |
| Total Investment in BDT                                                                                                              | : | 3,36,000/-                                                                                           |
| Financing                                                                                                                            | • | Self BDT 2,46,000/- (from existing business) 73%<br>Required Investment BDT 90,000/- (as equity) 27% |
| Present salary/drawings from business (estimates)                                                                                    | • | 7,000/-                                                                                              |
| Proposed Salary                                                                                                                      | : | 7,000/-                                                                                              |
| Proposed Business  (i) % of present gross profit margin  (ii) Estimated % of proposed gross profit margin  (iii) Agreed grace period | : | 30% 30% 02 months                                                                                    |

#### Present Investment Breakdown

| Particulars                         | No. of Item | Price per Unit<br>(BDT) | Total Price (BDT) |
|-------------------------------------|-------------|-------------------------|-------------------|
| Investment in different categories: |             |                         |                   |
| (i) Different kinds of items        |             |                         |                   |
| Ox                                  | 04          | 50,000                  | 2,00,000          |
| Australian Calf                     | 01          | 30,000                  | 30,000            |
| Sub Total-1                         |             |                         | 2,30,000          |
| (ii) Different kinds of Furniture   |             |                         |                   |
| Water Mortar                        | 01 p        | 10,000                  | 10,000            |
| Tube-well                           | 01 p        | 5000                    | 5,000             |
| Fan                                 | 1 p         | 1000                    | 1,000             |
| Sub Total-2                         |             |                         | 16,000            |
| Grand Total(1+2)                    |             |                         | 2,46,000          |

#### **Proposed Investment Breakdown**

| Particulars                         | No. of<br>Item | Price per Unit (BDT) | Total Price<br>(BDT) |
|-------------------------------------|----------------|----------------------|----------------------|
| Investment in different categories: |                |                      |                      |
| (i) Different kinds of items        |                |                      |                      |
| Australian Cow (Big)                | 01             | 90,000               | 90,000               |
| Total Capital                       | _              | <del>-</del>         | 90,000               |