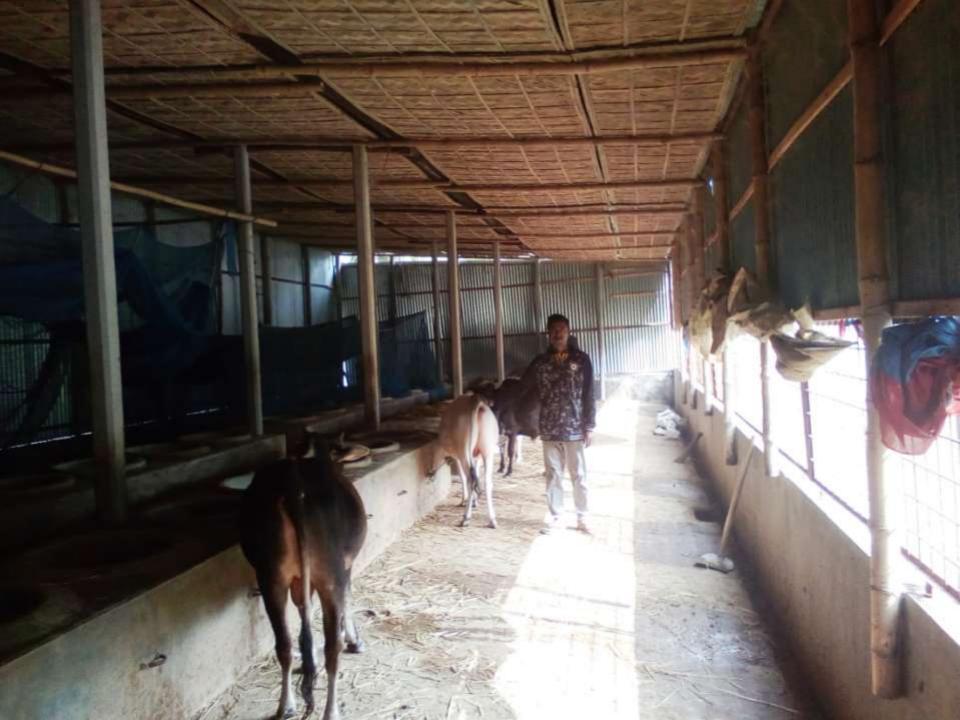

#### PROPOSED NOBIN UDYOKTA BUSINESS INFO

| Business Name                                                                                                                        | • | Lemon Dairy Farm                                                                                     |
|--------------------------------------------------------------------------------------------------------------------------------------|---|------------------------------------------------------------------------------------------------------|
| Address/ Location                                                                                                                    | : | Binodpur, Singair, Manikgonj                                                                         |
| Total Investment in BDT                                                                                                              | : | 3,36,000/-                                                                                           |
| Financing                                                                                                                            | • | Self BDT 2,46,000/- (from existing business) 73%<br>Required Investment BDT 90,000/- (as equity) 27% |
| Present salary/drawings from business (estimates)                                                                                    | • | 7,000/-                                                                                              |
| Proposed Salary                                                                                                                      | : | 7,000/-                                                                                              |
| Proposed Business  (i) % of present gross profit margin  (ii) Estimated % of proposed gross profit margin  (iii) Agreed grace period | : | 30% 30% 02 months                                                                                    |

#### Present Investment Breakdown

| Particulars                         | No. of Item | Price per Unit<br>(BDT) | Total Price (BDT) |
|-------------------------------------|-------------|-------------------------|-------------------|
| Investment in different categories: |             |                         |                   |
| (i) Different kinds of items        |             |                         |                   |
| Ox                                  | 04          | 50,000                  | 2,00,000          |
| Australian Calf                     | 01          | 30,000                  | 30,000            |
| Sub Total-1                         |             |                         | 2,30,000          |
| (ii) Different kinds of Furniture   |             |                         |                   |
| Water Mortar                        | 01 p        | 10,000                  | 10,000            |
| Tube-well                           | 01 p        | 5000                    | 5,000             |
| Fan                                 | 1 p         | 1000                    | 1,000             |
| Sub Total-2                         |             |                         | 16,000            |
| Grand Total(1+2)                    |             |                         | 2,46,000          |

#### **Proposed Investment Breakdown**

| Particulars                         | No. of<br>Item | Price per Unit (BDT) | Total Price<br>(BDT) |
|-------------------------------------|----------------|----------------------|----------------------|
| Investment in different categories: |                |                      |                      |
| (i) Different kinds of items        |                |                      |                      |
| Australian Cow (Big)                | 01             | 90,000               | 90,000               |
| Total Capital                       | _              | <del>-</del>         | 90,000               |