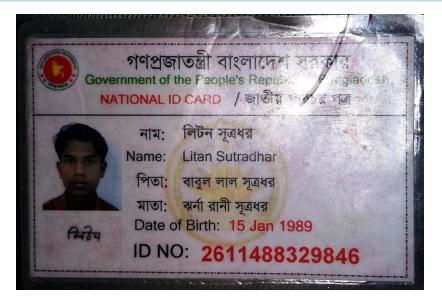

### BRIEF BIO OF THE PROPOSED NOBIN UDYOKTA

| Name                                                                                                                                                     | : | Litan Sutradhar                                                                                                                                                                                     |
|----------------------------------------------------------------------------------------------------------------------------------------------------------|---|-----------------------------------------------------------------------------------------------------------------------------------------------------------------------------------------------------|
| Age                                                                                                                                                      | : | 15/01/1989                                                                                                                                                                                          |
| Marital status                                                                                                                                           | : | Married                                                                                                                                                                                             |
| Children                                                                                                                                                 | : | 01 son                                                                                                                                                                                              |
| No. of siblings:                                                                                                                                         | : | 02 Brother, 01 Sisters                                                                                                                                                                              |
| Parent's and GB related Info  (i) Who is GB member  (ii) Mother's name  (iii) Father's name  (iv) GB member's info                                       |   | Mother Jharna Rani Sutradhar Babu Lal Sutradhar Member since: 2008 Branch: Suapur, Centre no.39/m, Group:01 Loanee No: 3675. First loan: Tk. 10,000/- Last Loan: Tk. 35,000 Outstanding: Tk. 17,446 |
| Further Information: (v) Who pays GB loan installment (vi) Mobile lady (vii) Grameen Education Loan (viii) Any other loan like GCCN, GKF etc (ix) Others | : | NU's father<br>N/A<br>N/A<br>N/A<br>N/A                                                                                                                                                             |
| Education                                                                                                                                                | : | Class-5                                                                                                                                                                                             |