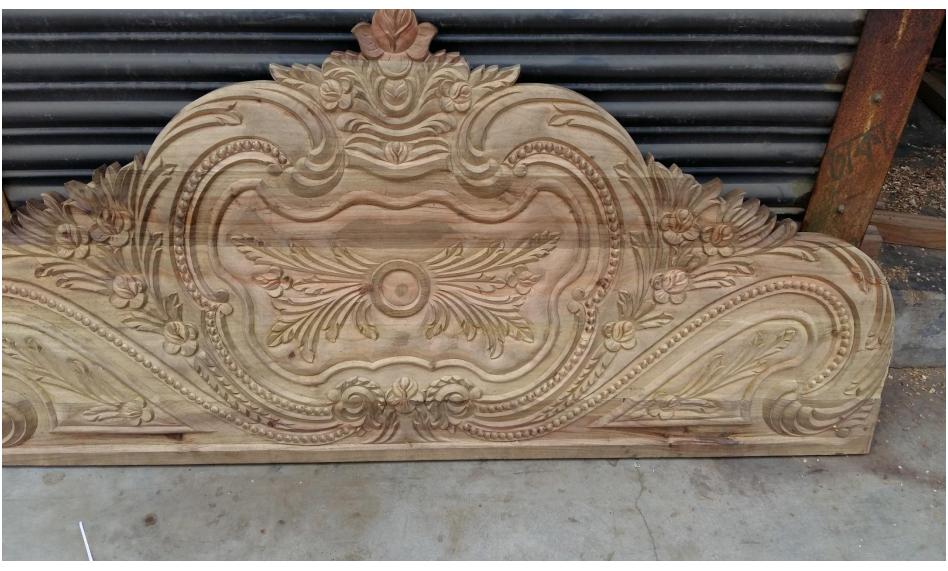

#### **PROPOSED BUSINESS info**

| Business Name                                      | : | Naksha Ghor                                                                                       |
|----------------------------------------------------|---|---------------------------------------------------------------------------------------------------|
| Address/ Location                                  | : | Suapur, Dhamrai, Dhaka.                                                                           |
| Total Investment in BDT                            | : | 203,200/-                                                                                         |
| Financing                                          | : | Self BDT :143,200 (from existing business) -70% Required Investment BDT : 60,000 (as equity) -30% |
| Present salary/drawings from business (estimates)  | : | BD 5,000                                                                                          |
| Proposed Salary                                    |   | BDT 6,000                                                                                         |
| Proposed Business % of present gross profit margin | : | 20%                                                                                               |
| Estimated % of proposed gross profit margin        | : | 20%                                                                                               |
| iii. Agreed grace period                           | : | 2 months                                                                                          |