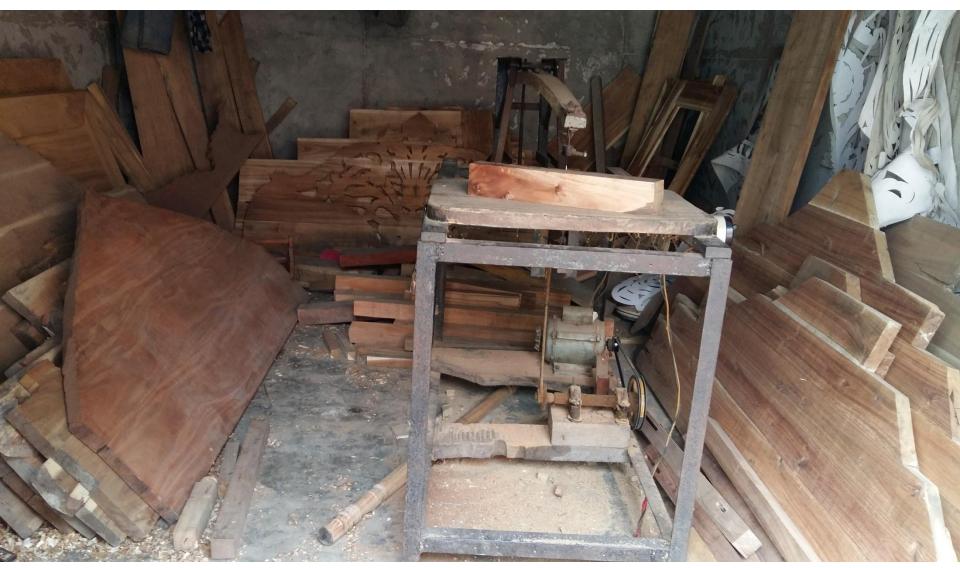

### PRESENT AND PROPOSED BUSINESS INVESTMENT BREAKDOWN

| Particulars                                                            | Existing Business (BDT) | Proposed (BDT) | Total<br>(BDT) |
|------------------------------------------------------------------------|-------------------------|----------------|----------------|
| Investments in different categories:                                   | 1                       | 2              | (1+2)          |
| Present Items:                                                         |                         |                |                |
| Instrument (Jali Machine, Drill Machine, Hatur, Batal, Ganing Machine) | 42000                   |                |                |
| Fan                                                                    | 1200                    |                |                |
| Akashi-wood                                                            | 50000                   |                | 143,200        |
| Mehogoni-wood                                                          | 10000                   |                | 110,200        |
| Gamari                                                                 | 20000                   |                |                |
| Advance                                                                | 20000                   |                |                |
| Proposed Items:                                                        |                         |                |                |
| Gamari                                                                 |                         | 30,000         | 60,000         |
| Ekashi                                                                 |                         | 30,000         | 00,000         |
| Total Capital                                                          | 1,43,200                | 60,000         | 2,03,200       |