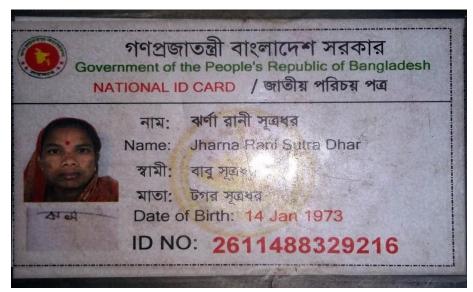

### BRIEF BIO OF THE PROPOSED NOBIN UDYOKTA

| Name                                                                                                                                                     | : | Litan Sutradhar                                                                                                                                                                                     |
|----------------------------------------------------------------------------------------------------------------------------------------------------------|---|-----------------------------------------------------------------------------------------------------------------------------------------------------------------------------------------------------|
| Age                                                                                                                                                      | : | 15/01/1989                                                                                                                                                                                          |
| Marital status                                                                                                                                           | : | Married                                                                                                                                                                                             |
| Children                                                                                                                                                 | : | 01 son                                                                                                                                                                                              |
| No. of siblings:                                                                                                                                         | : | 02 Brother, 01 Sisters                                                                                                                                                                              |
| Parent's and GB related Info  (i) Who is GB member  (ii) Mother's name  (iii) Father's name  (iv) GB member's info                                       |   | Mother Jharna Rani Sutradhar Babu Lal Sutradhar Member since: 2008 Branch: Suapur, Centre no.39/m, Group:01 Loanee No: 3675. First loan: Tk. 10,000/- Last Loan: Tk. 35,000 Outstanding: Tk. 17,446 |
| Further Information: (v) Who pays GB loan installment (vi) Mobile lady (vii) Grameen Education Loan (viii) Any other loan like GCCN, GKF etc (ix) Others | : | NU's father<br>N/A<br>N/A<br>N/A<br>N/A                                                                                                                                                             |
| Education                                                                                                                                                | : | Class-5                                                                                                                                                                                             |

#### **BRIEF HISTORY OF GB LOAN UTILIZATION BY FAMILY**

NU's mother has been a member of Grameen Bank Since 2008. At first his mother took a loan amount of 10,000 BDT from Grameen Bank. She invested the money in son's business. She improved her family's living standard through proper utilization of Grameen Bank Loan.