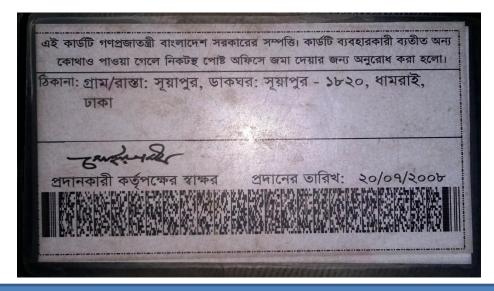

### BRIEF BIO OF THE PROPOSED NOBIN UDYOKTA

| Name                                                                                                                                                     | : | Litan Sutradhar                                                                                                                                                                                     |
|----------------------------------------------------------------------------------------------------------------------------------------------------------|---|-----------------------------------------------------------------------------------------------------------------------------------------------------------------------------------------------------|
| Age                                                                                                                                                      | : | 15/01/1989                                                                                                                                                                                          |
| Marital status                                                                                                                                           | : | Married                                                                                                                                                                                             |
| Children                                                                                                                                                 | : | 01 son                                                                                                                                                                                              |
| No. of siblings:                                                                                                                                         | : | 02 Brother, 01 Sisters                                                                                                                                                                              |
| Parent's and GB related Info  (i) Who is GB member  (ii) Mother's name  (iii) Father's name  (iv) GB member's info                                       |   | Mother Jharna Rani Sutradhar Babu Lal Sutradhar Member since: 2008 Branch: Suapur, Centre no.39/m, Group:01 Loanee No: 3675. First loan: Tk. 10,000/- Last Loan: Tk. 35,000 Outstanding: Tk. 17,446 |
| Further Information: (v) Who pays GB loan installment (vi) Mobile lady (vii) Grameen Education Loan (viii) Any other loan like GCCN, GKF etc (ix) Others | : | NU's father<br>N/A<br>N/A<br>N/A<br>N/A                                                                                                                                                             |
| Education                                                                                                                                                | : | Class-5                                                                                                                                                                                             |