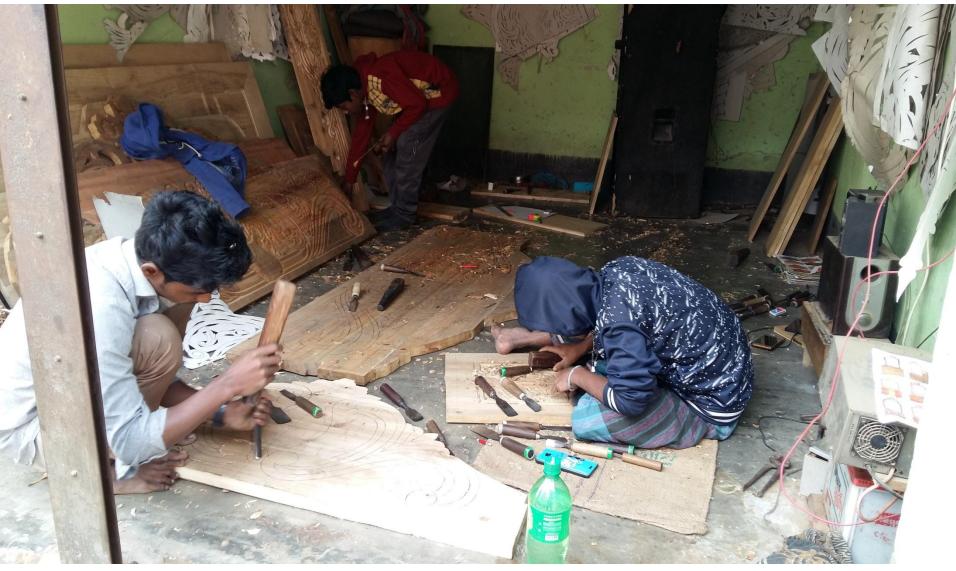

#### **BRIEF HISTORY OF GB LOAN UTILIZATION BY FAMILY**

NU's mother has been a member of Grameen Bank Since 2008. At first his mother took a loan amount of 10,000 BDT from Grameen Bank. She invested the money in son's business. She improved her family's living standard through proper utilization of Grameen Bank Loan.