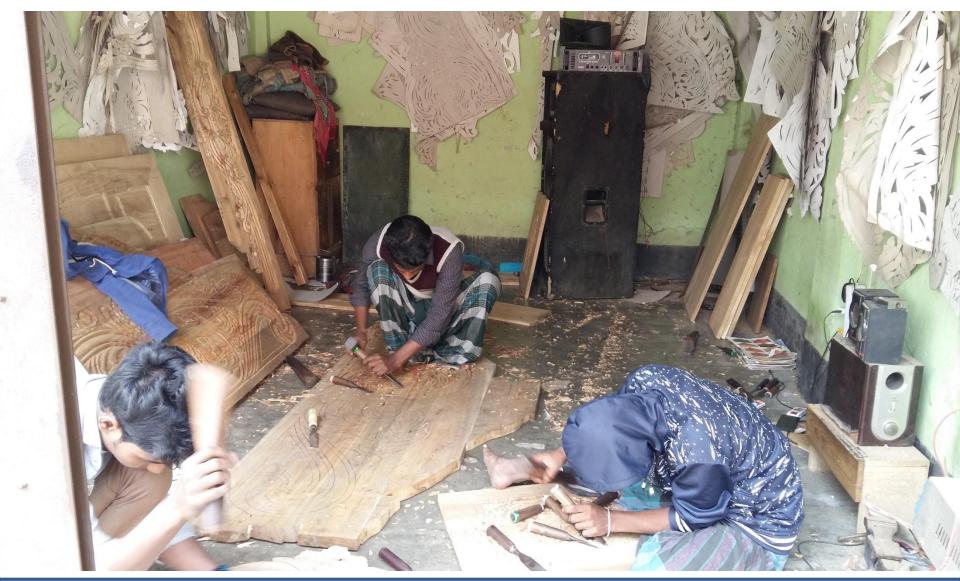

### BRIEF BIO OF THE PROPOSED NOBIN UDYOKTA

| Present Occupation                      | - | Business (Wood Furniture)     |
|-----------------------------------------|---|-------------------------------|
| Trade License Number                    | - | 377                           |
| Business Experiences                    | - | 15 Years                      |
| Other Own/Family Sources of Income      | : | Father - Mason                |
| NU Contact Info                         | : | 01792152550/01779736894       |
| Other Own/Family Sources of Liabilities |   | N/A                           |
| NU Project Source/Reference             | : | GT Dhamrai Unit Office, Dhaka |

#### **PROPOSED BUSINESS info**

| Business Name                                      | : | Naksha Ghor                                                                                       |
|----------------------------------------------------|---|---------------------------------------------------------------------------------------------------|
| Address/ Location                                  | : | Suapur, Dhamrai, Dhaka.                                                                           |
| Total Investment in BDT                            | : | 203,200/-                                                                                         |
| Financing                                          | : | Self BDT :143,200 (from existing business) -70% Required Investment BDT : 60,000 (as equity) -30% |
| Present salary/drawings from business (estimates)  | : | BD 5,000                                                                                          |
| Proposed Salary                                    |   | BDT 6,000                                                                                         |
| Proposed Business % of present gross profit margin | : | 20%                                                                                               |
| Estimated % of proposed gross profit margin        | : | 20%                                                                                               |
| iii. Agreed grace period                           | : | 2 months                                                                                          |