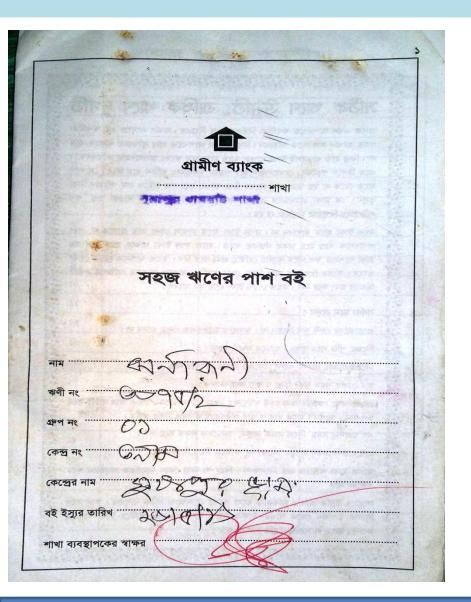

### BRIEF BIO OF THE PROPOSED NOBIN UDYOKTA

| Name                                                                                                                                                     | : | Litan Sutradhar                                                                                                                                                                                     |
|----------------------------------------------------------------------------------------------------------------------------------------------------------|---|-----------------------------------------------------------------------------------------------------------------------------------------------------------------------------------------------------|
| Age                                                                                                                                                      | : | 15/01/1989                                                                                                                                                                                          |
| Marital status                                                                                                                                           | : | Married                                                                                                                                                                                             |
| Children                                                                                                                                                 | : | 01 son                                                                                                                                                                                              |
| No. of siblings:                                                                                                                                         | : | 02 Brother, 01 Sisters                                                                                                                                                                              |
| Parent's and GB related Info  (i) Who is GB member  (ii) Mother's name  (iii) Father's name  (iv) GB member's info                                       |   | Mother Jharna Rani Sutradhar Babu Lal Sutradhar Member since: 2008 Branch: Suapur, Centre no.39/m, Group:01 Loanee No: 3675. First loan: Tk. 10,000/- Last Loan: Tk. 35,000 Outstanding: Tk. 17,446 |
| Further Information: (v) Who pays GB loan installment (vi) Mobile lady (vii) Grameen Education Loan (viii) Any other loan like GCCN, GKF etc (ix) Others | : | NU's father<br>N/A<br>N/A<br>N/A<br>N/A                                                                                                                                                             |
| Education                                                                                                                                                | : | Class-5                                                                                                                                                                                             |