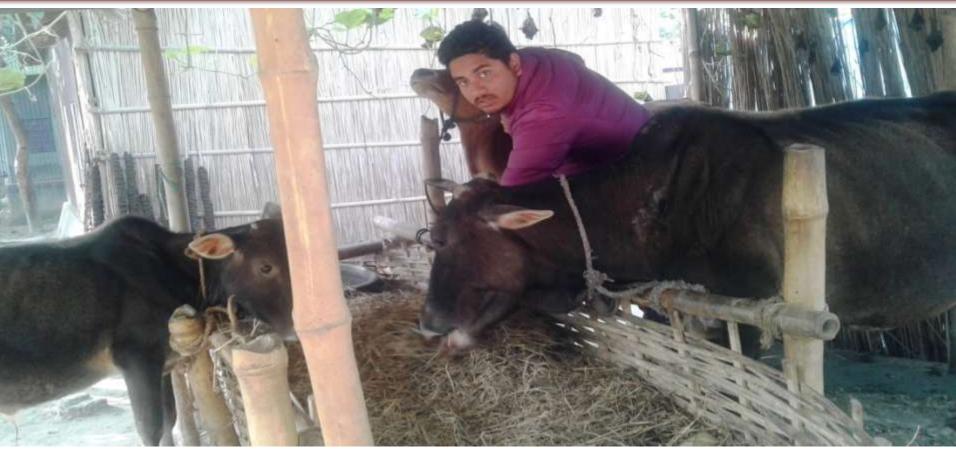

## **Project Name: Esha Dairy Farm**



Project by: Md.Raju Hossain

Identified by- Md. Mafizul Islam Fakir
Unit Manager (Manikgonj Unit)
Verified By: Md. Nazmul Karim

Manikganj Unit Anchal 03

**GRAMEEN TRUST** 



### BRIEF BIO OF THE PROPOSED NOBIN UDYOKTA

| Name                                                                                                                                                | •       | Md.Raju Hossain                                                                                                    |
|-----------------------------------------------------------------------------------------------------------------------------------------------------|---------|--------------------------------------------------------------------------------------------------------------------|
| Age