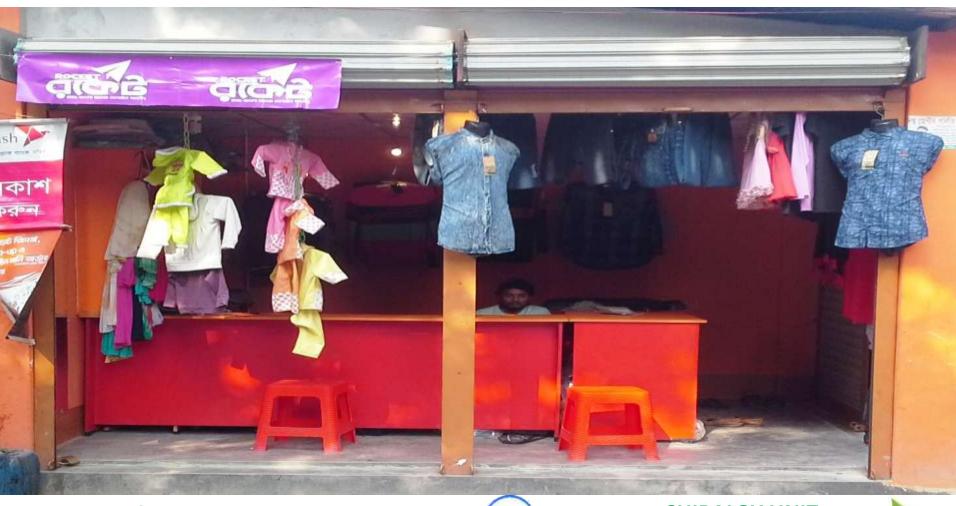

## PROPOSED BUSINESS Info.

| Business Name                                                              | : | Sonzit Fashion                                                                                               |  |
|----------------------------------------------------------------------------|---|--------------------------------------------------------------------------------------------------------------|--|
| Address/ Location                                                          | : | Amdala bazar, Shibaloy, Manikgonj.                                                                           |  |
| Total Investment in BDT                                                    | : | TK. 3,65,000                                                                                                 |  |
| Financing                                                                  | : | Self BDT : 3,15,000/- (from existing business) - 86%<br>Required Investment BDT : 50,000/- (as equity) - 14% |  |
| Present salary/drawings from business (estimates)                          | : | BDT 7,000                                                                                                    |  |
| Proposed Salary                                                            |   | BDT 8,000                                                                                                    |  |
| <ul> <li>Proposed Business % of<br/>present gross profit margin</li> </ul> | : | 20%                                                                                                          |  |
| ii. Estimated % of proposed gross profit margin                            | : | 20%                                                                                                          |  |
| iii. Agreed grace period                                                   | : | 2 months                                                                                                     |  |
|                                                                            |   |                                                                                                              |  |

### **EXISTING BUSINESS OPERATIONS Info.**

| Particulars                      | Existing Business (BDT) |         |         |  |  |
|----------------------------------|-------------------------|---------|---------|--|--|
| Particulars                      | Daily                   | Monthly | Yearly  |  |  |
| Sales                            | 3000                    | 90000   | 1080000 |  |  |
| Less: Cost of sale               | 2400                    | 72000   | 864000  |  |  |
| Profit 20% (A)= C                | 600                     | 18000   | 216000  |  |  |
| Less: Operating Costs            |                         |         |         |  |  |
| Shop rent                        |                         | 1500    | 18000   |  |  |
| Electricity bill                 |                         | 600     | 7200    |  |  |
| Genarator Bill                   |                         | 0       | 0       |  |  |
| Cabel Bill                       |                         | 0       | 0       |  |  |
| Night Guard Bill                 |                         | 250     | 3000    |  |  |
| Mobile Bill                      |                         | 400     | 4800    |  |  |
| Salary from Business (Self)      |                         | 7000    | 84000   |  |  |
| Salary from Business (Staff 0)   |                         | 0       | 0       |  |  |
| Transport                        |                         | 500     | 6000    |  |  |
| Others (Entertainment)           |                         | 500     | 6000    |  |  |
| Non Cash Item:                   |                         |         |         |  |  |
| Depreciation Expenses(65000*10%) |                         | 541     | 6492    |  |  |
| Total Operating Cost (D)         |                         | 11291   | 135492  |  |  |
| Net Profit (C-D):                |                         | 6709    | 80508   |  |  |