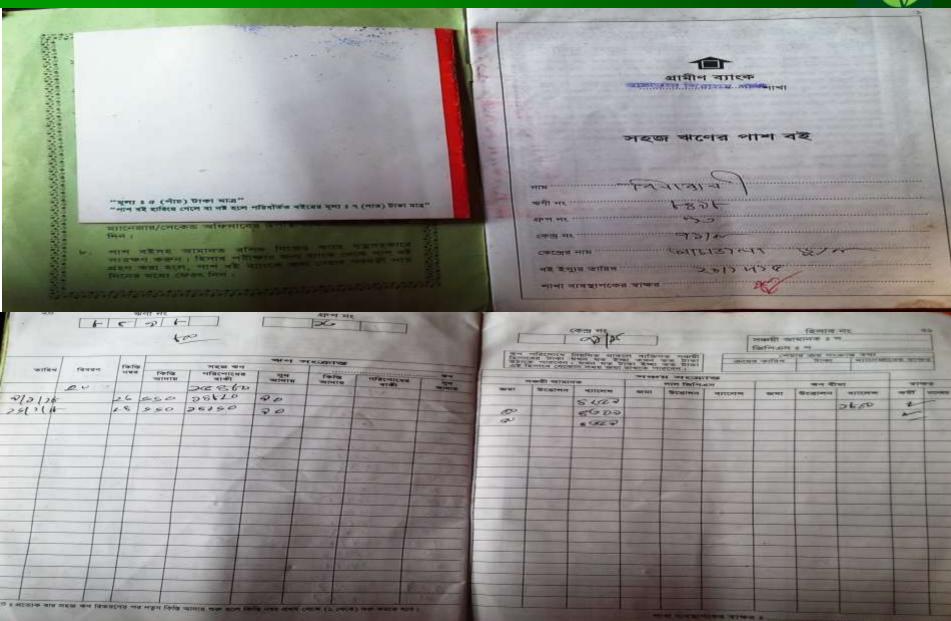

#### **BRIEF HISTORY OF GB LOAN Utilization by Family**

NU's mother has been a member of Grameen Bank Since 2005 to till now (13 years). At first his mother took a loan amount of 3,000 BDT from Grameen Bank. She invested the money in her husband's business for expansion. NU's mother gradually improved their life standard by using GB loan.