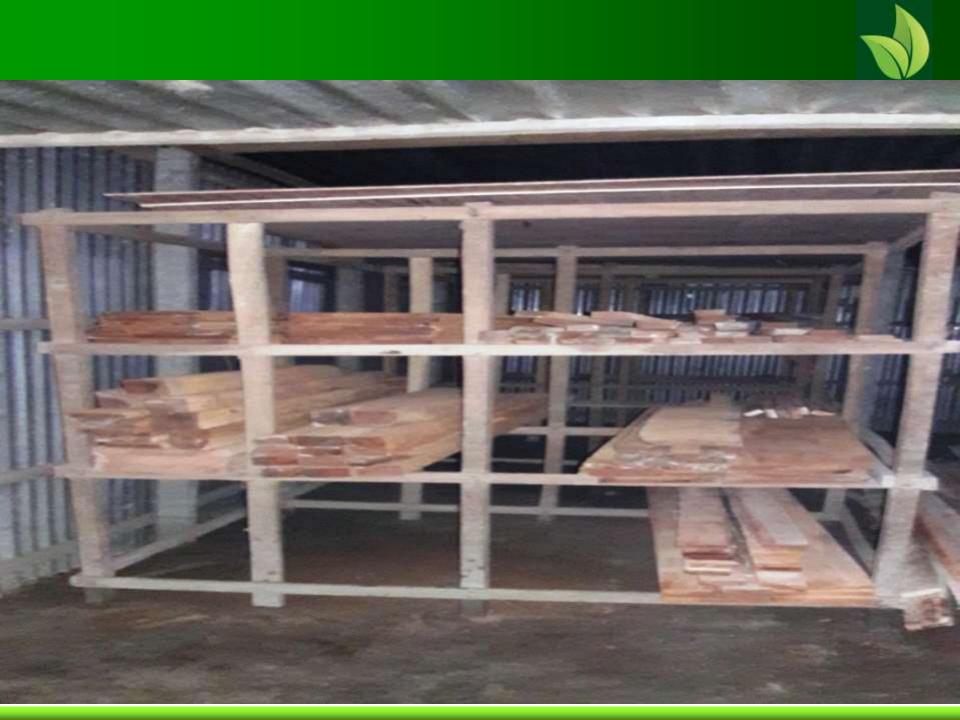

## Photographs

#### PRESENT & PROPOSED INVESTMENT Breakdown

| Present Stock       |        |  |
|---------------------|--------|--|
| Product name        | Amount |  |
| Mehogoni            | 40000  |  |
| Shill Karoi         | 12500  |  |
| Akasi               | 30000  |  |
| Ucaliptus           | 20000  |  |
| Sisu Wood           | 25000  |  |
| Tools               | 30000  |  |
| Total Present Stock | 157500 |  |

| Proposed items      |        |  |
|---------------------|--------|--|
| Product Name        | Amount |  |
| Mehogoni            | 15000  |  |
| Shill Karoi         | 15000  |  |
| Sisu Wood           | 10000  |  |
| Segun               | 20000  |  |
| Total Proposed Item | 60000  |  |