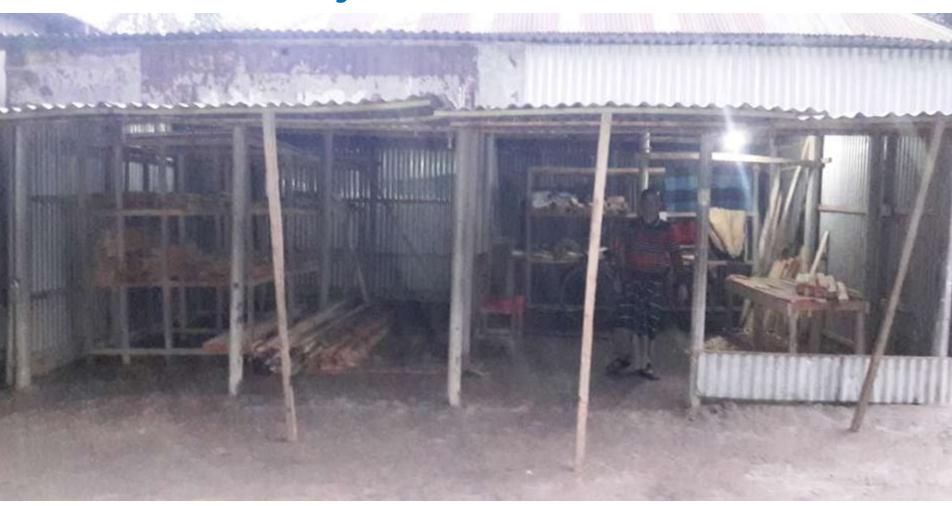

## **Khaja Furniture Mart**



Project by: Md Yousuf Ali NU Identified by: Khairul Alam Verified By: Sumon Roy



SHIBALOY UNIT Anchal 3 Manikgonj



#### BRIEF BIO OF THE PROPOSED NOBIN UDYOKTA



| Name                                                                                                                                                     | :                                       | Md Yousuf Ali                                                                                                                                                                                  |
|----------------------------------------------------------------------------------------------------------------------------------------------------------|-----------------------------------------|-----------------------------------------