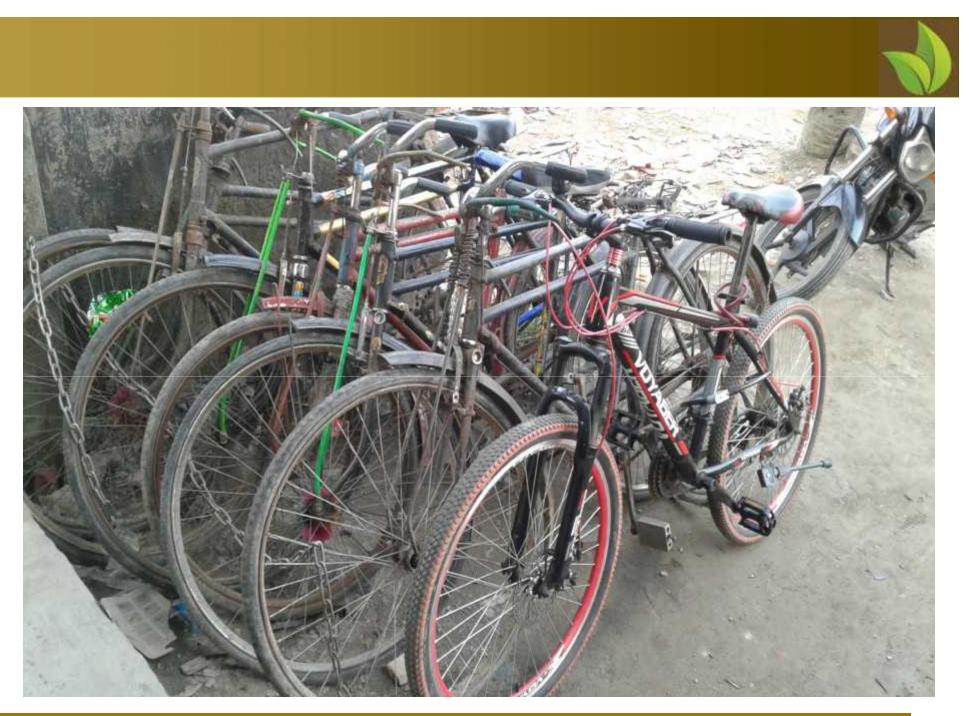

# **Photographs**

| ভোটার এপাকার নম্বর ঃ ০০ ২ ৬ ফরম নম্বর ঃ 47017583 | 4711/583            |                        | - A Mrs.     | নিবন্ধন ল্লিপ<br>(ফরম-৫)<br>[বিধি-১২ (ঘ) দ্রষ্টব্য]                                                                                                                                                                                                                                                                                                                                                                                                                                                                                                                                                                                                                                                                                                                                                                                                                                                                                                                                                                                                                                                                                                                                                                                                                                                                                                                                                                                                                                                                                                                                                                                                                                                                                                                                                                                                                                                                                                                                                                                                                                                                            | •        |
|--------------------------------------------------|---------------------|------------------------|--------------|--------------------------------------------------------------------------------------------------------------------------------------------------------------------------------------------------------------------------------------------------------------------------------------------------------------------------------------------------------------------------------------------------------------------------------------------------------------------------------------------------------------------------------------------------------------------------------------------------------------------------------------------------------------------------------------------------------------------------------------------------------------------------------------------------------------------------------------------------------------------------------------------------------------------------------------------------------------------------------------------------------------------------------------------------------------------------------------------------------------------------------------------------------------------------------------------------------------------------------------------------------------------------------------------------------------------------------------------------------------------------------------------------------------------------------------------------------------------------------------------------------------------------------------------------------------------------------------------------------------------------------------------------------------------------------------------------------------------------------------------------------------------------------------------------------------------------------------------------------------------------------------------------------------------------------------------------------------------------------------------------------------------------------------------------------------------------------------------------------------------------------|----------|
| ) मात्र :                                        | ১। नाम :            | ভোটার এল্পাকার নম্বর ঃ | 0024         | And the second of the second s | 47017583 |
|                                                  | २। निवक्षन किन्तु : | ১ । শাম ঃ              | विस्तान जिमा | 77                                                                                                                                                                                                                                                                                                                                                                                                                                                                                                                                                                                                                                                                                                                                                                                                                                                                                                                                                                                                                                                                                                                                                                                                                                                                                                                                                                                                                                                                                                                                                                                                                                                                                                                                                                                                                                                                                                                                                                                                                                                                                                                             |          |