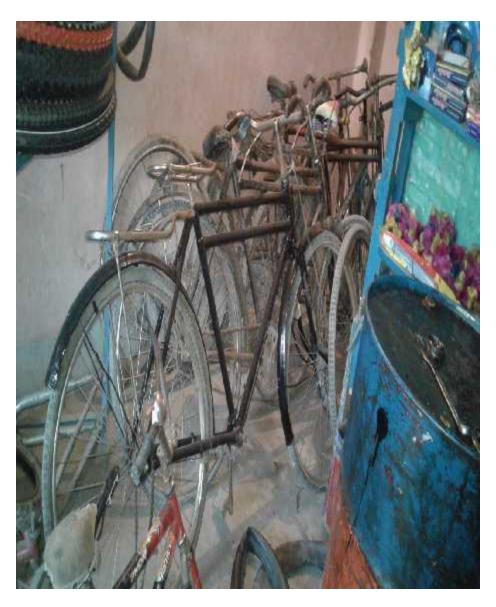

# **Photographs**

| ভোটার এপাকার নম্বর ঃ ০০ ২ ৬ ফরম নম্বর ঃ 47017583 | 4711/583            |                        | - A Mrs.     | নিবন্ধন ল্লিপ<br>(ফরম-৫)<br>[বিধি-১২ (ঘ) দ্রষ্টব্য]                                                                                                                                                                                                                                                                                                                                                                                                                                                                                                                                                                                                                                                                                                                                                                                                                                                                                                                                                                                                                                                                                                                                                                                                                                                                                                                                                                                                                                                                                                                                                                                                                                                                                                                                                                                                                                                                                                                                                                                                                                                                            | •        |
|--------------------------------------------------|---------------------|------------------------|--------------|--------------------------------------------------------------------------------------------------------------------------------------------------------------------------------------------------------------------------------------------------------------------------------------------------------------------------------------------------------------------------------------------------------------------------------------------------------------------------------------------------------------------------------------------------------------------------------------------------------------------------------------------------------------------------------------------------------------------------------------------------------------------------------------------------------------------------------------------------------------------------------------------------------------------------------------------------------------------------------------------------------------------------------------------------------------------------------------------------------------------------------------------------------------------------------------------------------------------------------------------------------------------------------------------------------------------------------------------------------------------------------------------------------------------------------------------------------------------------------------------------------------------------------------------------------------------------------------------------------------------------------------------------------------------------------------------------------------------------------------------------------------------------------------------------------------------------------------------------------------------------------------------------------------------------------------------------------------------------------------------------------------------------------------------------------------------------------------------------------------------------------|----------|
| ) मात्र :                                        | ১। नाम :            | ভোটার এল্পাকার নম্বর ঃ | 0024         | And the second of the second s | 47017583 |
|                                                  | २। निवक्षन किन्तु : | ১ । শাম ঃ              | विस्तान जिमा | 77                                                                                                                                                                                                                                                                                                                                                                                                                                                                                                                                                                                                                                                                                                                                                                                                                                                                                                                                                                                                                                                                                                                                                                                                                                                                                                                                                                                                                                                                                                                                                                                                                                                                                                                                                                                                                                                                                                                                                                                                                                                                                                                             |          |