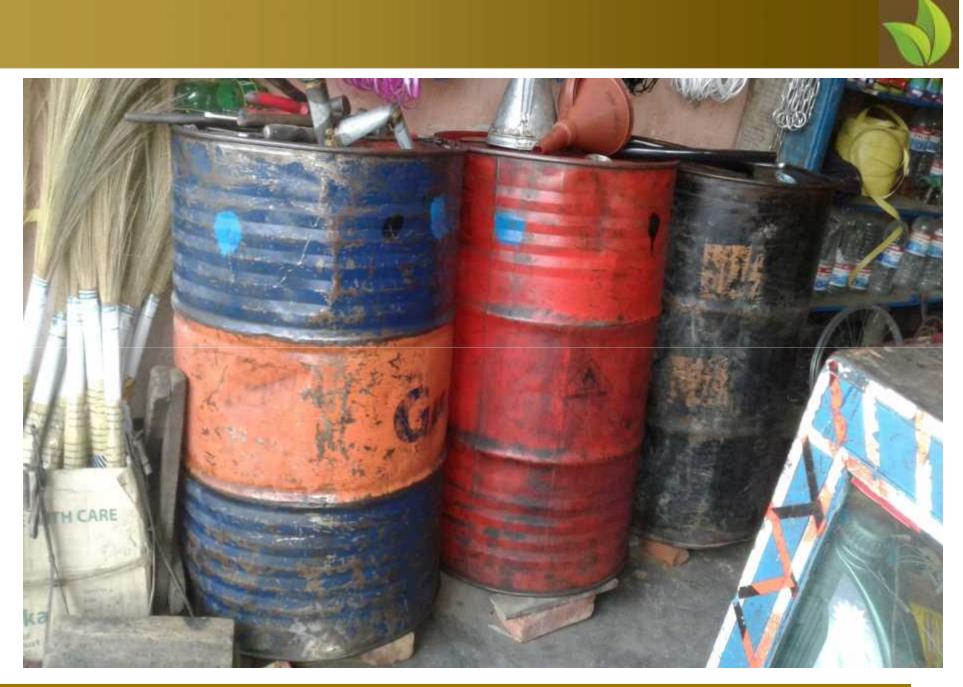

(\*) Details present Stock & (\*\*) Proposed Items mentioned in next slide

| Present Stock items        | S        |
|----------------------------|----------|
| Product name with quantity | Amount   |
| Mobil                      | 10,000   |
| Diesel (02 Dam)            | 35,000   |
| Patrol                     | 15,000   |
| Kerohene                   | 20,000   |
| Bicycle Parts              | 50,000   |
| Other                      | 20,000   |
| Total Present Stock        | 1,50,000 |