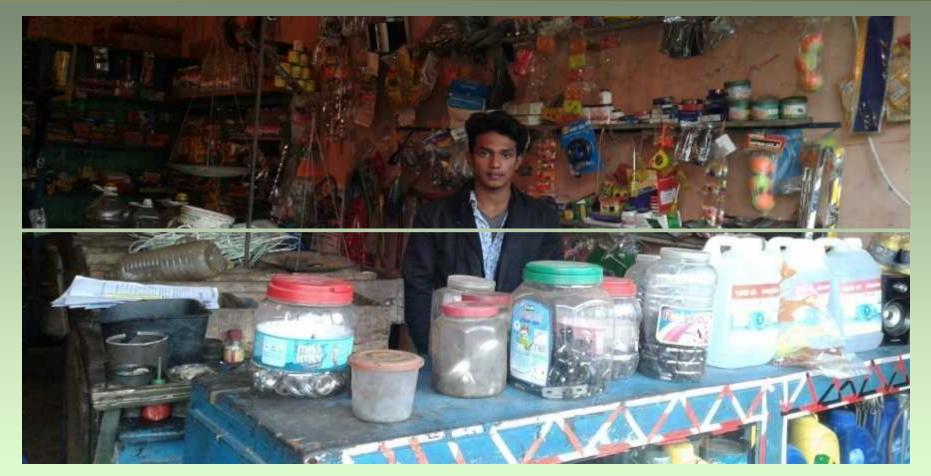

#### A Nobin Udyokta Project Tushar Cycle Store

Project by : MD. Toshar Amran Identified by : Masum Mia Verified By: Md. Mozahidul Islam

GT Social Business Anchal-2, Laxmipur

### BRIEF BIO OF THE PROPOSED NOBIN UDYOKTA

| Present Occupation                      | • | Bicycle Parts and All<br>Types Of Oil Business |
|-----------------------------------------|---|------------------------------------------------|
| Trade License Number                    | : | 71                                             |
| Business Experiences                    | : | 03 years                                       |
| Other Own/Family Sources of Income      | : | N/A                                            |
| Other Own/Family Sources of Liabilities | : | N/A                                            |
| NU Contact Info                         |   | 01745582914                                    |
| NU Project Source/Reference             | : | GT Laxmipur Unit<br>Office, Laxmipur.          |

# PROPOSED BUSINESS Info.

| Business Name                                         | : | Toshar Cycle Store                                                                                       |
|-------------------------------------------------------|---|----------------------------------------------------------------------------------------------------------|
| Address/ Location                                     | : | Palerhut, Lakshmipur Sadar, Lakshmipur.                                                                  |
| Total Investment in BDT                               | : | 2,50,000/-                                                                                               |
| Financing                                             | : | Self BDT : 1,90,000 (from existing business) - 76%<br>Required Investment BDT : 60,000 (as equity) - 24% |
| Present salary/drawings from business (estimates)     | : | BDT 8,000                                                                                                |
| Proposed Salary                                       |   | BDT 9,000                                                                                                |
| Proposed Business % of<br>present gross profit margin | : | 20%                                                                                                      |
| Estimated % of proposed gross profit margin           | : | 20%                                                                                                      |
| Agreed grace period                                   | : | 2 months                                                                                                 |