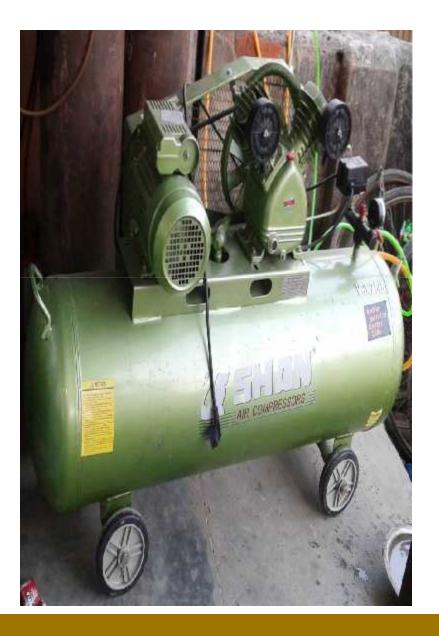

#### **PRESENT & PROPOSED INVESTMENT Breakdown**

| Particulars                                                                                               |                                                 | Existing Business<br>(BDT) | Proposed<br>(BDT) | Total<br>(BDT) |
|-----------------------------------------------------------------------------------------------------------|-------------------------------------------------|----------------------------|-------------------|----------------|
| Investments in different cat                                                                              | egories:                                        | (1)                        | (2)               | (1+2)          |
| <u>Present Stock Item:</u><br>Present items:<br>Gas Cylinder Fitting Machine:<br><u>Advance:</u><br>Total | 1,50,000<br>10,000<br><u>30,000</u><br>1,90,000 | 1,90,000                   |                   | 1,90,000       |
| Proposed Stock item                                                                                       | <u>):</u>                                       |                            | 60,000            | 60,000         |
| Total Capital                                                                                             |                                                 | 1,90,000                   | 60,000            | 2,50,000       |