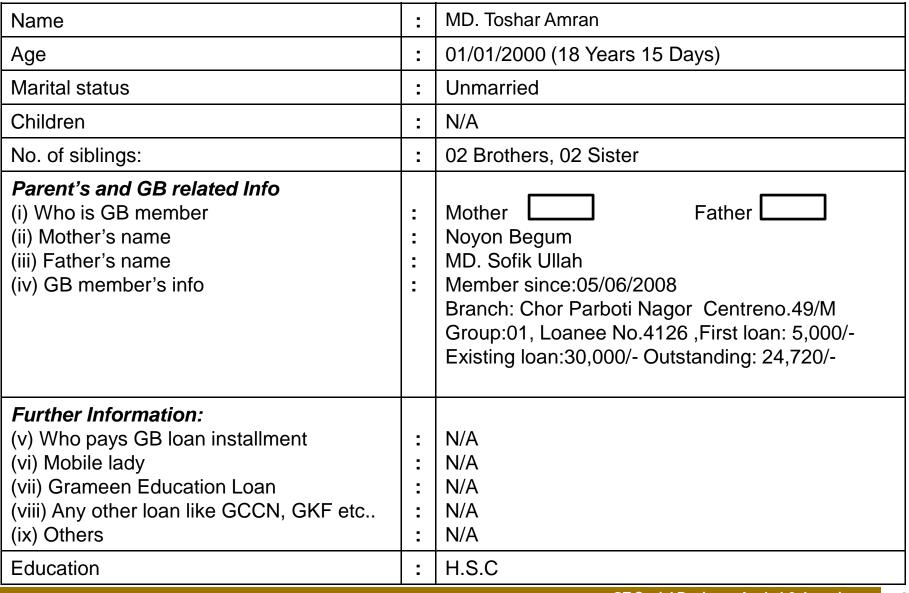

### BRIEF BIO OF THE PROPOSED NOBIN UDYOKTA

| Present Occupation                      | • | Bicycle Parts and All<br>Types Of Oil Business |
|-----------------------------------------|---|------------------------------------------------|
| Trade License Number                    | : | 71                                             |
| Business Experiences                    | : | 03 years                                       |
| Other Own/Family Sources of Income      | : | N/A                                            |
| Other Own/Family Sources of Liabilities | : | N/A                                            |
| NU Contact Info                         |   | 01745582914                                    |
| NU Project Source/Reference             | : | GT Laxmipur Unit<br>Office, Laxmipur.          |