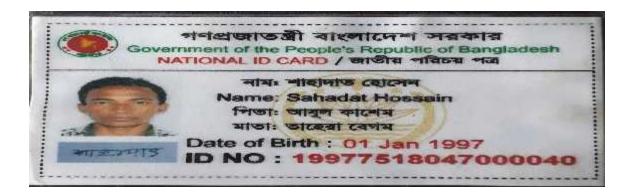

#### BRIEF BIO OF THE PROPOSED NOBIN UDYOKTA

| Name                                                                                                                                                          | :     | Sahadat Hossain                                                                                                                                                                                              |
|---------------------------------------------------------------------------------------------------------------------------------------------------------------|-------|--------------------------------------------------------------------------------------------------------------------------------------------------------------------------------------------------------------|
| Age                                                                                                                                                           | :     | 01/01/1997 (21) Years)                                                                                                                                                                                       |
| Marital status                                                                                                                                                | :     | Married                                                                                                                                                                                                      |
| Children                                                                                                                                                      | :     | One son                                                                                                                                                                                                      |
| No. of siblings:                                                                                                                                              | :     | 4 Brother 02 Sister                                                                                                                                                                                          |
| Parent's and GB related Info  (i) Who is GB member  (ii) Mother's name  (iii) Father's name  (iv) GB member's info                                            | : : : | Mother Father Tahera Begum Md. Abul Kasem Member since:02/05/2008. Drop Out: 04-08-2017 Branch: Bizbag, Centre no.04/m, Group: 44 Loanee No. 1125 First loan:10,000/ Existing loan: 20,000 Outstanding: Nill |
| Further Information:  (v) Who pays GB loan installment  (vi) Mobile lady  (vii) Grameen Education Loan  (viii) Any other loan like GCCN, GKF etc  (ix) Others | :     | NU<br>N/A<br>N/A<br>N/A                                                                                                                                                                                      |
| Education                                                                                                                                                     | :     | S.S.C                                                                                                                                                                                                        |