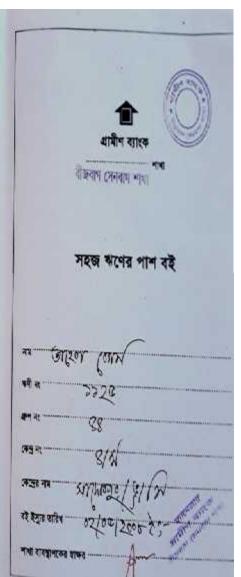

#### BRIEF BIO OF THE PROPOSED NOBIN UDYOKTA

| Name                                                                                                                                                          | :     | Sahadat Hossain                                                                                                                                                                                              |
|---------------------------------------------------------------------------------------------------------------------------------------------------------------|-------|--------------------------------------------------------------------------------------------------------------------------------------------------------------------------------------------------------------|
| Age                                                                                                                                                           | :     | 01/01/1997 (21) Years)                                                                                                                                                                                       |
| Marital status                                                                                                                                                | :     | Married                                                                                                                                                                                                      |
| Children                                                                                                                                                      | :     | One son                                                                                                                                                                                                      |
| No. of siblings:                                                                                                                                              | :     | 4 Brother 02 Sister                                                                                                                                                                                          |
| Parent's and GB related Info  (i) Who is GB member  (ii) Mother's name  (iii) Father's name  (iv) GB member's info                                            | : : : | Mother Father Tahera Begum Md. Abul Kasem Member since:02/05/2008. Drop Out: 04-08-2017 Branch: Bizbag, Centre no.04/m, Group: 44 Loanee No. 1125 First loan:10,000/ Existing loan: 20,000 Outstanding: Nill |
| Further Information:  (v) Who pays GB loan installment  (vi) Mobile lady  (vii) Grameen Education Loan  (viii) Any other loan like GCCN, GKF etc  (ix) Others | :     | NU<br>N/A<br>N/A<br>N/A                                                                                                                                                                                      |
| Education                                                                                                                                                     | :     | S.S.C                                                                                                                                                                                                        |

#### BRIEF HISTORY OF GB LOAN Utilization by Family

NU's mother has been a member of Grameen Bank (GB) From 2008 to 2016. At first his mother took a loan amount of 10,000 BDT from Grameen Bank. She invested the money in NU's business. NU's mother gradually improved their life standard by using GB loan.