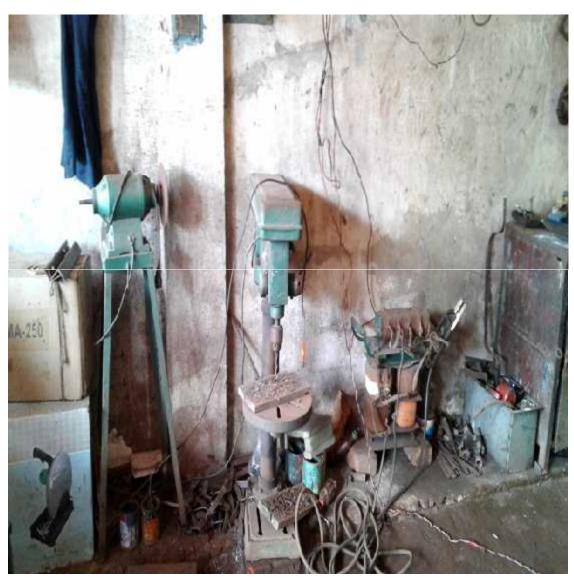

#### PRESENT & PROPOSED INVESTMENT Breakdown

| Particular                                                                                                                         | Existing<br>Business<br>(BDT)                        | Proposed<br>(BDT) | Total (BDT) |          |
|------------------------------------------------------------------------------------------------------------------------------------|------------------------------------------------------|-------------------|-------------|----------|
| Investments in differe                                                                                                             | nt categories:                                       | (1)               | (2)         | (1+2)    |
| Present stock items: Advance- Furniture & Decoration Electric Items Machineries Item Other items  (Details attached in Next slice) | 1,00,000<br>10,000<br>10,000<br>3,00,000<br>1,00,000 | 5,20,000          |             | 5,90,000 |
| Proposed items:  (Details attached in Next slide                                                                                   | e)                                                   |                   | 70,000      | 70,000   |
| Total Capit                                                                                                                        | al                                                   | 5,20,000          | 70,000      | 5,90,000 |

#### PRESENT & PROPOSED INVESTMENT Breakdown

(Continued)

| Present Stock Items    |          |  |  |  |  |
|------------------------|----------|--|--|--|--|
| Product name           | Amount   |  |  |  |  |
| Advance                | 1,00,000 |  |  |  |  |
| Furniture & Decoration | 10,000   |  |  |  |  |
| Electric Items         | 10,000   |  |  |  |  |
| Machineries Item       | 3,00,000 |  |  |  |  |
| Other items            | 1,00,000 |  |  |  |  |
| Total Present Stock    | 5,20,000 |  |  |  |  |