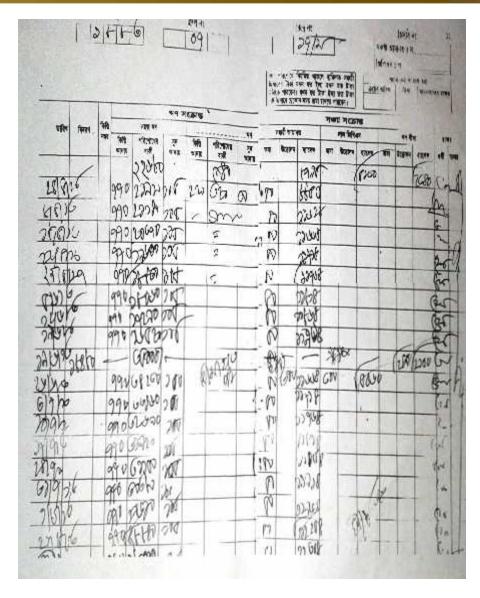

### EXISTING BUSINESS OPERATIONS Info.

| Particulars                                | Existing Business (BDT) |          |           |  |  |
|--------------------------------------------|-------------------------|----------|-----------|--|--|
| Particulars                                | Daily                   | Monthly  | Yearly    |  |  |
| Sales (A)                                  | 3,500                   | 1,05,000 | 12,60,000 |  |  |
| Less: Cost of sales (B)                    | 2,800                   | 84,000   | 10,08,000 |  |  |
| Gross Profit (C) [C=(A-B)]                 | 700                     | 21,000   | 2,52,000  |  |  |
| Less: Operating Costs                      |                         |          |           |  |  |
| Electricity bill                           |                         | 1,500    | 18,000    |  |  |
| Generator bill                             |                         | 500      | 6,000     |  |  |
| Shop Rent                                  |                         | 3,000    | 36,000    |  |  |
| Night Guard bill                           |                         | 100      | 1,200     |  |  |
| Mobile bill                                |                         | 600      | 7,200     |  |  |
| Present salary/Drawings- self              |                         | 7,000    | 84,000    |  |  |
| Present salary/Drawings- staf              |                         | 3,000    | 36,000    |  |  |
| Conveyance or Transport]                   |                         | 1,500    | 18,000    |  |  |
| Others (fees, Entertainment, TL renew)     |                         | 600      | 7,200     |  |  |
| Non Cash Item:                             |                         |          |           |  |  |
| Depreciation                               |                         |          |           |  |  |
| Expenses(10,000*10%+10,000*15%+35,000*20%) |                         | 792      | 9,504     |  |  |
| Total Operating Cost (F)                   |                         | 18,592   | 2,23,104  |  |  |
| Net Profit (E-F):                          |                         | 2,408    | 28,896    |  |  |

#### FINANCIAL PROJECTION OF NU BUSINESS PLAN

| Particulars                            |        | Year 1 (BD | Τ)        | Year 2 (BDT) |          |           |
|----------------------------------------|--------|------------|-----------|--------------|----------|-----------|
| Faiticulais                            | Daily  | Monthly    | Yearly    | Daily        | Monthly  | Yearly    |
| Sales (A)                              | 4,200  | 1,26,000   | 15,12,000 | 4,500        | 1,35,000 | 16,20,000 |
| Less: Cost of Sale (B)                 | 3,360  | 1,00,800   | 12,09,600 | 3,600        | 1,08,000 | 12,96,000 |
| Gross Profit (A-B)=(C)                 | 840    | 25,200     | 3,02,400  | 900          | 27,000   | 3,24,000  |
| Less: Operating Costs                  |        |            |           |              |          |           |
| Electricity bill                       |        | 1,500      | 18,000    |              | 1,500    | 18,000    |
| Generator bill                         |        | 500        | 6,000     |              | 500      | 6,000     |
| Shop Rent                              |        | 3,000      | 36,000    |              | 3,000    | 36,000    |
| Night Guard bill                       |        | 100        | 1,200     |              | 100      | 1,200     |
| Mobile bill                            |        | 600        | 7,200     |              | 600      | 7,200     |
| Present salary/Drawings- self          |        | 7,000      | 84,000    |              | 7,000    | 84,000    |
| Present salary/Drawings- staf          |        | 3,000      | 36,000    |              | 3,000    | 36,000    |
| Conveyance or Transport                |        | 1,500      | 18,000    |              | 1,500    | 18,000    |
| Others (fees, Entertainment, TL renew) |        | 600        | 7,200     |              | 600      | 7,200     |
| Non Cash Item:                         |        |            |           |              |          |           |
| Depreciation Expenses                  |        | 792        | 9,504     |              | 792      | 9,504     |
| Total Operating Cost                   |        | 18,592     | 2,23,104  |              | 18,592   | 2,23,104  |
| Net Profit $(C-D) = (E)$               |        | 6,608      | 79,296    |              | 8,408    | 1,00,896  |
| GT payback                             | 42,000 |            |           | 42,000       |          |           |
| Retained Income:                       | 37,296 |            |           | 58,896       |          |           |

#### CASH FLOW Projection on Business Plan (Rec. & Pay.)

| SI# | Particulars                                     | Year 1 (BDT) | Year 2 (BDT) |
|-----|-------------------------------------------------|--------------|--------------|
| 1.0 | Cash Inflow                                     |              |              |
| 1.1 | Investment Infusion by Investor                 | 70,000       |              |
| 1.2 | Net Profit                                      | 79,296       | 1,00,896     |
| 1.3 | Depreciation (Non cash item)                    | 9,504        | 9,504        |
| 1.4 | Opening Balance of Cash Surplus                 |              | 46,800       |
|     | Total Cash Inflow                               | 1,58,800     | 1,57,200     |
| 2.0 | Cash Outflow                                    |              |              |
| 2.1 | Purchase of Product                             | 70,000       |              |
| 2.2 | Payment of GB Loan                              |              |              |
| 2.3 | Investment Pay Back Including Ownership Tr. Fee | 42,000       | 42,000       |
|     | Total Cash Outflow                              | 1,12,000     | 42,000       |
| 3.0 | Net Cash Surplus                                | 46,800       | 1,15,200     |