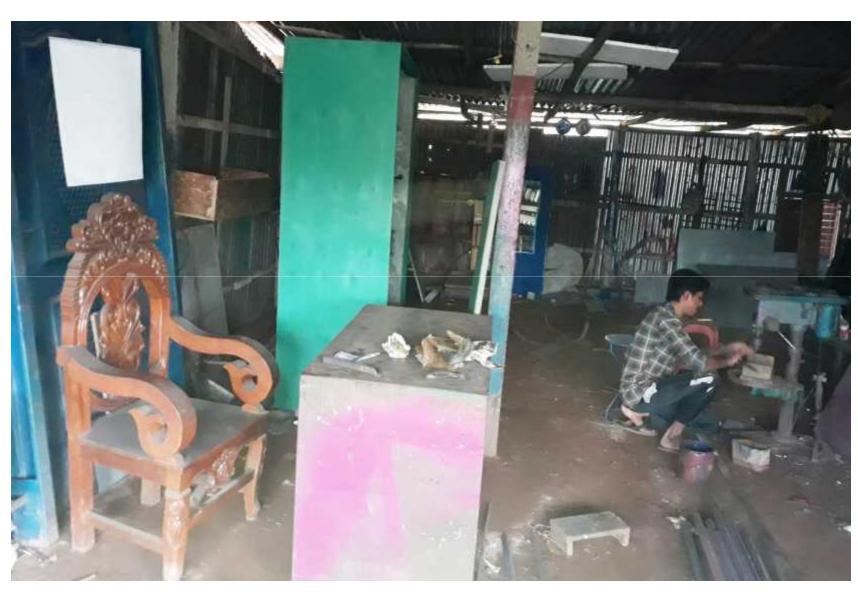

## PROPOSED BUSINESS Info.

| Business Name                                                                                                                        | : | K D Engineering Workshop                                                                       |  |
|--------------------------------------------------------------------------------------------------------------------------------------|---|------------------------------------------------------------------------------------------------|--|
| Address/ Location                                                                                                                    | : | Senbagh Raster Matha, Senbagh, Noakhali-3861.                                                  |  |
| Total Investment in BDT                                                                                                              | : | 5,90,000/-                                                                                     |  |
| Financing                                                                                                                            | : | Self BDT 5,20,000 (from existing business) 88% Required Investment BDT 70,000/-(as equity) 12% |  |
| Present salary/drawings from business (estimates)                                                                                    | : | 7,000/-                                                                                        |  |
| Proposed Salary                                                                                                                      | : | 7,000/-                                                                                        |  |
| Proposed Business  (i) % of present gross profit margin  (ii) Estimated % of proposed gross profit margin  (iii) Agreed grace period | : | 20%<br>20%<br>03 Months                                                                        |  |

#### PRESENT & PROPOSED INVESTMENT Breakdown

| Particular                                                                                                                         | Existing<br>Business<br>(BDT)                        | Proposed<br>(BDT) | Total (BDT) |          |
|------------------------------------------------------------------------------------------------------------------------------------|------------------------------------------------------|-------------------|-------------|----------|
| Investments in differe                                                                                                             | nt categories:                                       | (1)               | (2)         | (1+2)    |
| Present stock items: Advance- Furniture & Decoration Electric Items Machineries Item Other items  (Details attached in Next slice) | 1,00,000<br>10,000<br>10,000<br>3,00,000<br>1,00,000 | 5,20,000          |             | 5,90,000 |
| Proposed items:  (Details attached in Next slide                                                                                   | e)                                                   |                   | 70,000      | 70,000   |
| Total Capit                                                                                                                        | al                                                   | 5,20,000          | 70,000      | 5,90,000 |

#### PRESENT & PROPOSED INVESTMENT Breakdown

(Continued)

| Present Stock Items    |          |  |  |  |  |
|------------------------|----------|--|--|--|--|
| Product name           | Amount   |  |  |  |  |
| Advance                | 1,00,000 |  |  |  |  |
| Furniture & Decoration | 10,000   |  |  |  |  |
| Electric Items         | 10,000   |  |  |  |  |
| Machineries Item       | 3,00,000 |  |  |  |  |
| Other items            | 1,00,000 |  |  |  |  |
| Total Present Stock    | 5,20,000 |  |  |  |  |