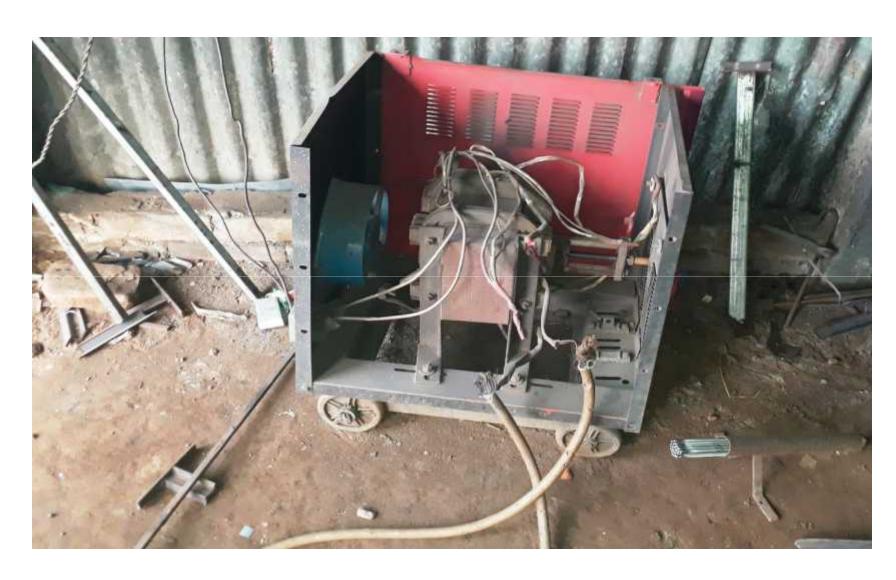

#### PRESENT & PROPOSED INVESTMENT Breakdown

| Particular                                                                                                                         | Existing<br>Business<br>(BDT)                        | Proposed<br>(BDT) | Total (BDT) |          |
|------------------------------------------------------------------------------------------------------------------------------------|------------------------------------------------------|-------------------|-------------|----------|
| Investments in differe                                                                                                             | nt categories:                                       | (1)               | (2)         | (1+2)    |
| Present stock items: Advance- Furniture & Decoration Electric Items Machineries Item Other items  (Details attached in Next slice) | 1,00,000<br>10,000<br>10,000<br>3,00,000<br>1,00,000 | 5,20,000          |             | 5,90,000 |
| Proposed items:  (Details attached in Next slide                                                                                   | e)                                                   |                   | 70,000      | 70,000   |
| Total Capit                                                                                                                        | al                                                   | 5,20,000          | 70,000      | 5,90,000 |

#### PRESENT & PROPOSED INVESTMENT Breakdown

(Continued)

| Present Stock Items    |          |  |  |  |  |
|------------------------|----------|--|--|--|--|
| Product name           | Amount   |  |  |  |  |
| Advance                | 1,00,000 |  |  |  |  |
| Furniture & Decoration | 10,000   |  |  |  |  |
| Electric Items         | 10,000   |  |  |  |  |
| Machineries Item       | 3,00,000 |  |  |  |  |
| Other items            | 1,00,000 |  |  |  |  |
| Total Present Stock    | 5,20,000 |  |  |  |  |