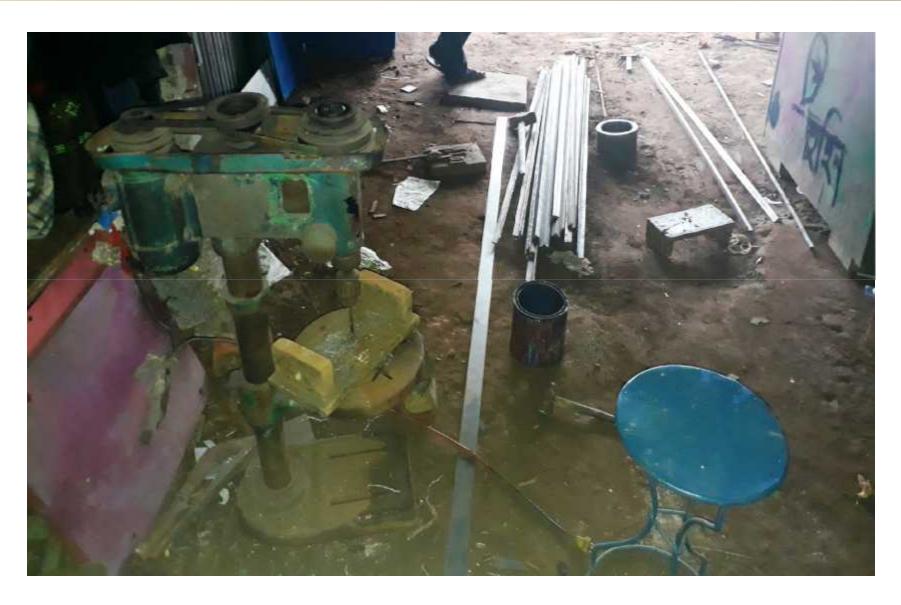

#### PRESENT & PROPOSED INVESTMENT Breakdown

| Particular                                                                                                                         | Existing<br>Business<br>(BDT)                        | Proposed<br>(BDT) | Total (BDT) |          |
|------------------------------------------------------------------------------------------------------------------------------------|------------------------------------------------------|-------------------|-------------|----------|
| Investments in differe                                                                                                             | nt categories:                                       | (1)               | (2)         | (1+2)    |
| Present stock items: Advance- Furniture & Decoration Electric Items Machineries Item Other items  (Details attached in Next slice) | 1,00,000<br>10,000<br>10,000<br>3,00,000<br>1,00,000 | 5,20,000          |             | 5,90,000 |
| Proposed items:  (Details attached in Next slide                                                                                   | e)                                                   |                   | 70,000      | 70,000   |
| Total Capit                                                                                                                        | al                                                   | 5,20,000          | 70,000      | 5,90,000 |

#### PRESENT & PROPOSED INVESTMENT Breakdown

(Continued)

| Present Stock Items    |          |  |  |  |  |
|------------------------|----------|--|--|--|--|
| Product name           | Amount   |  |  |  |  |
| Advance                | 1,00,000 |  |  |  |  |
| Furniture & Decoration | 10,000   |  |  |  |  |
| Electric Items         | 10,000   |  |  |  |  |
| Machineries Item       | 3,00,000 |  |  |  |  |
| Other items            | 1,00,000 |  |  |  |  |
| Total Present Stock    | 5,20,000 |  |  |  |  |