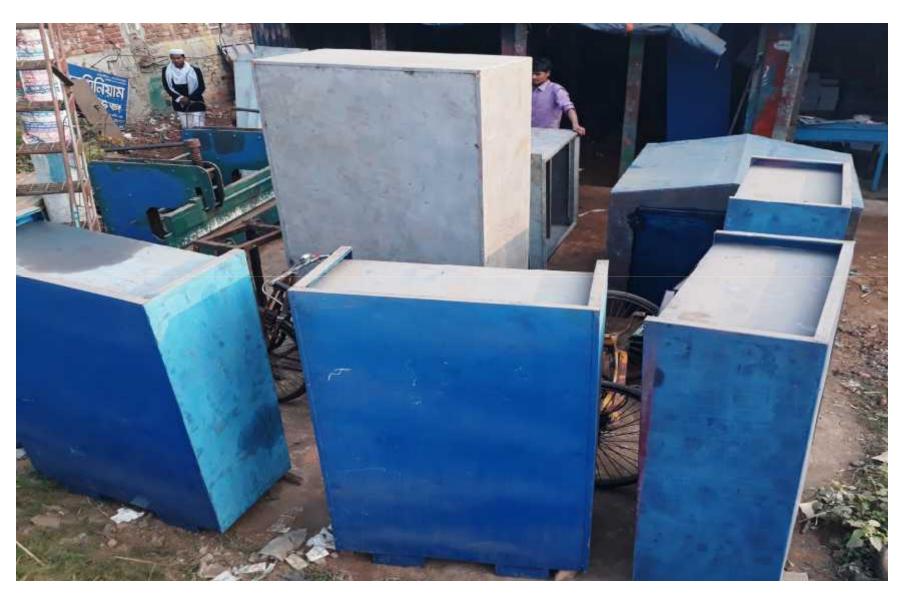

## PROPOSED BUSINESS Info.

| Business Name                                                                                                                        | : | K D Engineering Workshop                                                                       |  |
|--------------------------------------------------------------------------------------------------------------------------------------|---|------------------------------------------------------------------------------------------------|--|
| Address/ Location                                                                                                                    | : | Senbagh Raster Matha, Senbagh, Noakhali-3861.                                                  |  |
| Total Investment in BDT                                                                                                              | : | 5,90,000/-                                                                                     |  |
| Financing                                                                                                                            | : | Self BDT 5,20,000 (from existing business) 88% Required Investment BDT 70,000/-(as equity) 12% |  |
| Present salary/drawings from business (estimates)                                                                                    | : | 7,000/-                                                                                        |  |
| Proposed Salary                                                                                                                      | : | 7,000/-                                                                                        |  |
| Proposed Business  (i) % of present gross profit margin  (ii) Estimated % of proposed gross profit margin  (iii) Agreed grace period | : | 20%<br>20%<br>03 Months                                                                        |  |

#### PRESENT & PROPOSED INVESTMENT Breakdown

| Particular                                                                                                                         | Existing<br>Business<br>(BDT)                        | Proposed<br>(BDT) | Total (BDT) |          |
|------------------------------------------------------------------------------------------------------------------------------------|------------------------------------------------------|-------------------|-------------|----------|
| Investments in differe                                                                                                             | nt categories:                                       | (1)               | (2)         | (1+2)    |
| Present stock items: Advance- Furniture & Decoration Electric Items Machineries Item Other items  (Details attached in Next slice) | 1,00,000<br>10,000<br>10,000<br>3,00,000<br>1,00,000 | 5,20,000          |             | 5,90,000 |
| Proposed items:  (Details attached in Next slide                                                                                   | e)                                                   |                   | 70,000      | 70,000   |
| Total Capit                                                                                                                        | al                                                   | 5,20,000          | 70,000      | 5,90,000 |

#### PRESENT & PROPOSED INVESTMENT Breakdown

(Continued)

| Present Stock Items    |          |  |  |  |  |
|------------------------|----------|--|--|--|--|
| Product name           | Amount   |  |  |  |  |
| Advance                | 1,00,000 |  |  |  |  |
| Furniture & Decoration | 10,000   |  |  |  |  |
| Electric Items         | 10,000   |  |  |  |  |
| Machineries Item       | 3,00,000 |  |  |  |  |
| Other items            | 1,00,000 |  |  |  |  |
| Total Present Stock    | 5,20,000 |  |  |  |  |