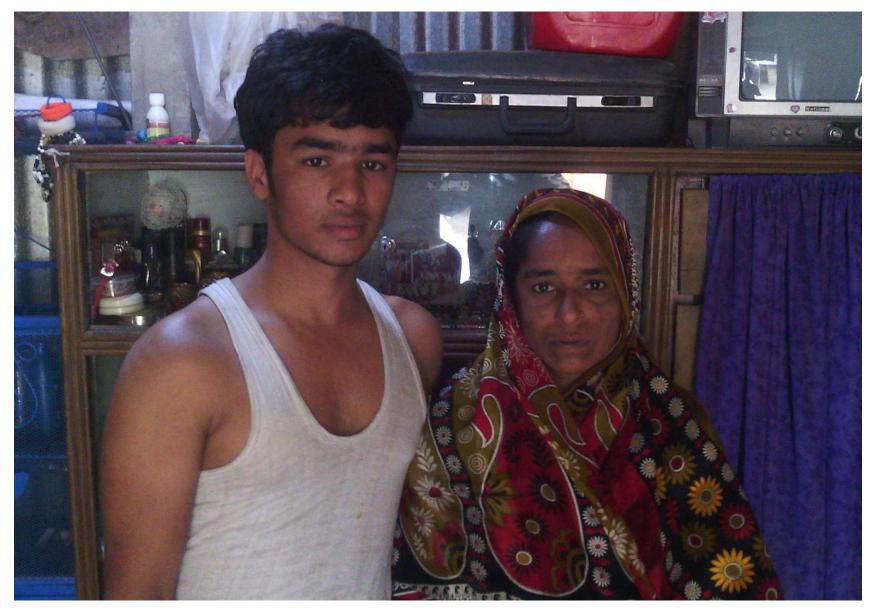

## A Nobin Udyokta Project Rasel Motso Khamar

Project by : Rasel Miah Identified by: Abdul Alim Verified By:Mohammad habibur Rahman

1

NU's Mother has been a member of Grameen Bank (GB) from 09/06/2007. At first she took Tk.5,000 from GB. She invested GB Loan in her Husband's business. He repaired their own house and bought some cattle from the income of his business. They gradually improved their life standard through GB loan.