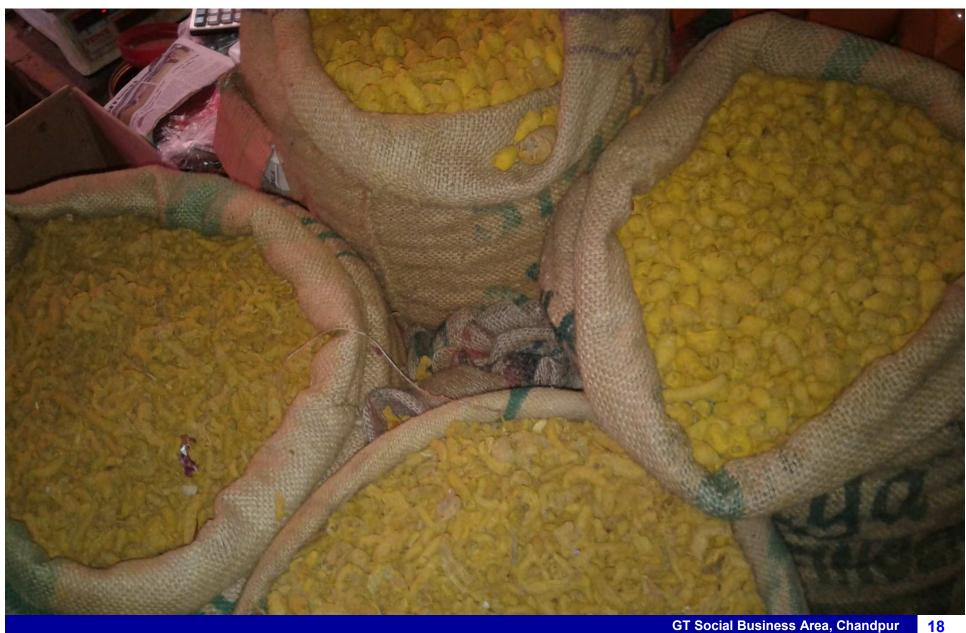

#### **Present Stock item**

| Product name        | Amount  |
|---------------------|---------|
| Ginger              | 60000   |
| Garlic              | 70000   |
| Peppercorn          | 140000  |
| Onion               | 90,000  |
| Others Flavoring    | 40000   |
| Total Present Stock | 400,000 |