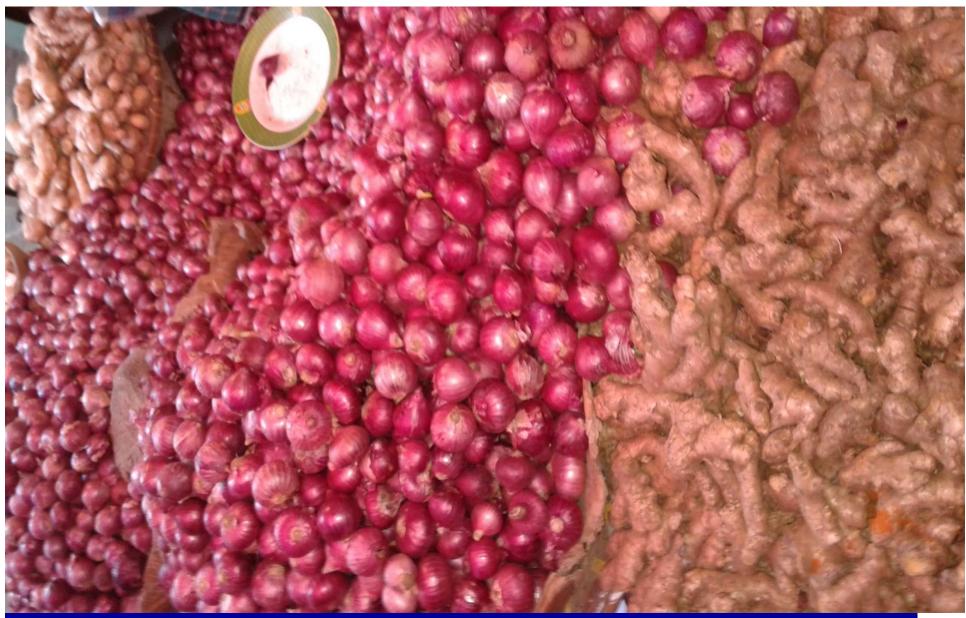

#### **Present Stock item**

| Product name        | Amount  |
|---------------------|---------|
| Ginger              | 60000   |
| Garlic              | 70000   |
| Peppercorn          | 140000  |
| Onion               | 90,000  |
| Others Flavoring    | 40000   |
| Total Present Stock | 400,000 |