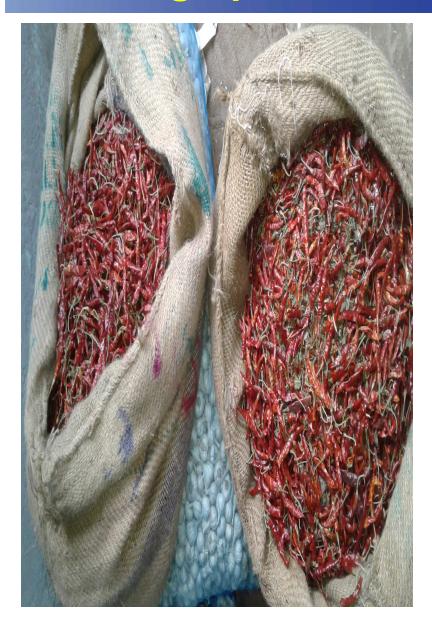

#### **Present Stock item**

| Product name        | Amount  |
|---------------------|---------|
| Ginger              | 60000   |
| Garlic              | 70000   |
| Peppercorn          | 140000  |
| Onion               | 90,000  |
| Others Flavoring    | 40000   |
| Total Present Stock | 400,000 |