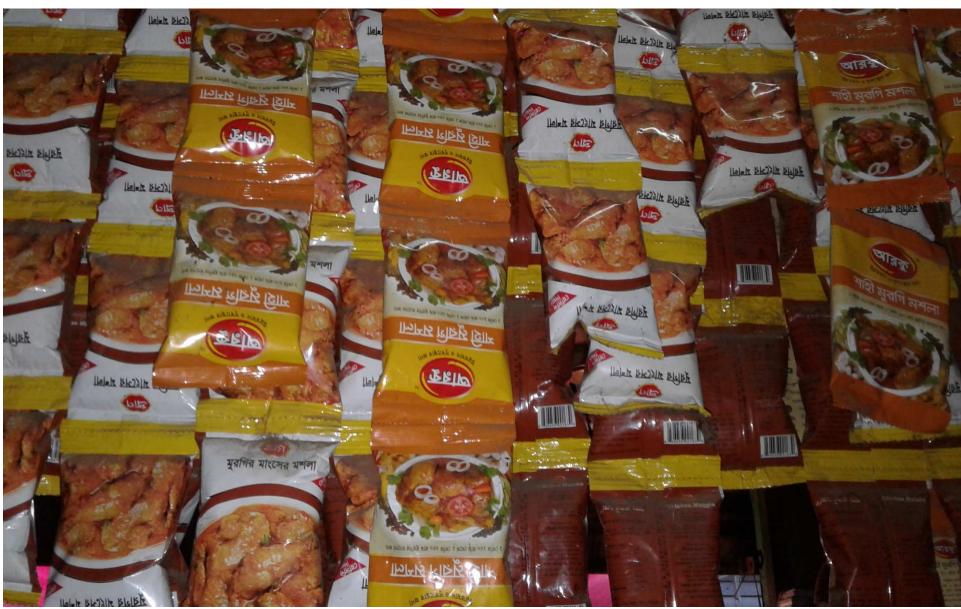

#### **Present Stock item**

| Product name        | Amount  |
|---------------------|---------|
| Ginger              | 60000   |
| Garlic              | 70000   |
| Peppercorn          | 140000  |
| Onion               | 90,000  |
| Others Flavoring    | 40000   |
| Total Present Stock | 400,000 |