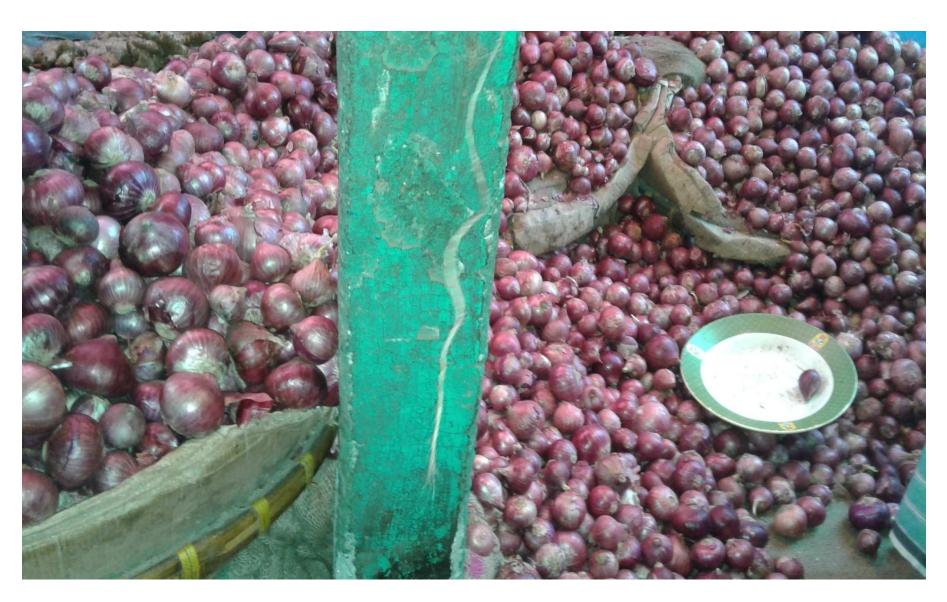

#### **Present Stock item**

| Product name        | Amount  |
|---------------------|---------|
| Ginger              | 60000   |
| Garlic              | 70000   |
| Peppercorn          | 140000  |
| Onion               | 90,000  |
| Others Flavoring    | 40000   |
| Total Present Stock | 400,000 |

#### **Proposed Item**

| Product Name | Amount |
|--------------|--------|
| Garlic       | 30000  |
| Onion        | 30000  |
| Total:       | 60,000 |