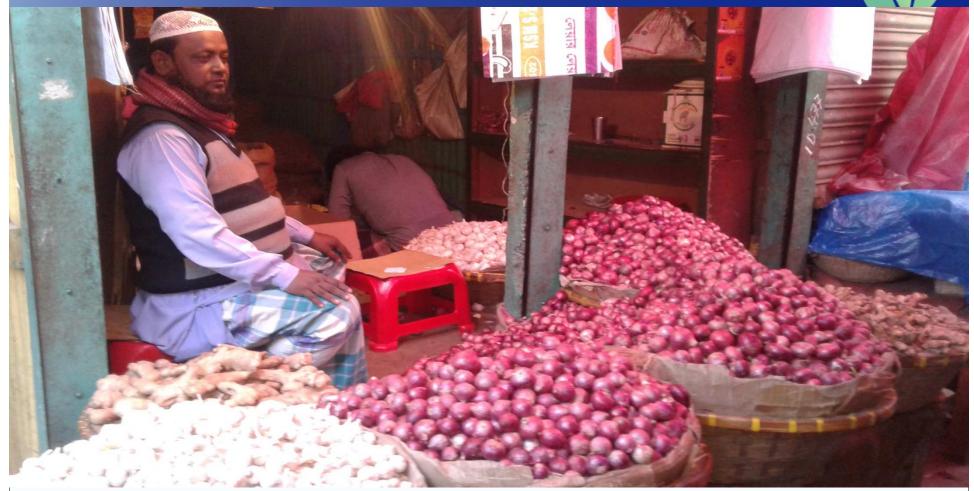

#### PROPOSED BUSINESS Info.

| Business Name                                                                                  | : | Billal Store                                                                                        |  |
|------------------------------------------------------------------------------------------------|---|-----------------------------------------------------------------------------------------------------|--|
| Address/ Location                                                                              | : | Nayargaon Bazar Dakkhin Matlab , Chandpur .                                                         |  |
| Total Investment in BDT                                                                        | : | 560,000/-                                                                                           |  |
| Financing                                                                                      | : | Self BDT 500,000 (from existing business) - 89%<br>Required Investment BDT 60,000 (as equity) - 11% |  |
| Present salary/drawings from business (estimates)                                              | : | BDT 8,000                                                                                           |  |
| Proposed Salary                                                                                |   | BDT 9,000                                                                                           |  |
| Proposed Business % of present gross profit margin Estimated % of proposed gross profit margin | : | 10%<br>10%                                                                                          |  |
| Agreed grace period                                                                            | : | 2 months                                                                                            |  |

#### **Present Stock item**

| Product name        | Amount  |
|---------------------|---------|
| Ginger              | 60000   |
| Garlic              | 70000   |
| Peppercorn          | 140000  |
| Onion               | 90,000  |
| Others Flavoring    | 40000   |
| Total Present Stock | 400,000 |