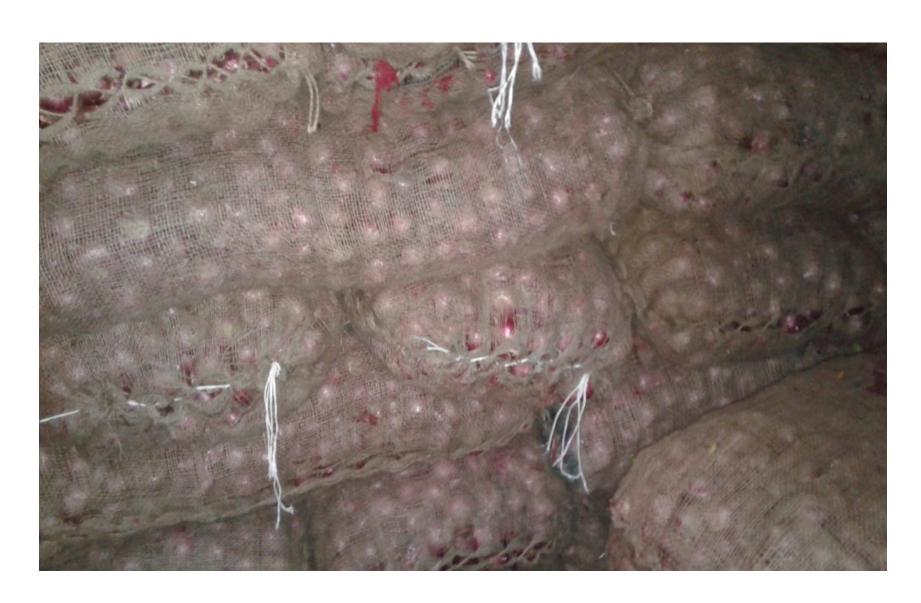

#### **Present Stock item**

| Product name        | Amount  |
|---------------------|---------|
| Ginger              | 60000   |
| Garlic              | 70000   |
| Peppercorn          | 140000  |
| Onion               | 90,000  |
| Others Flavoring    | 40000   |
| Total Present Stock | 400,000 |