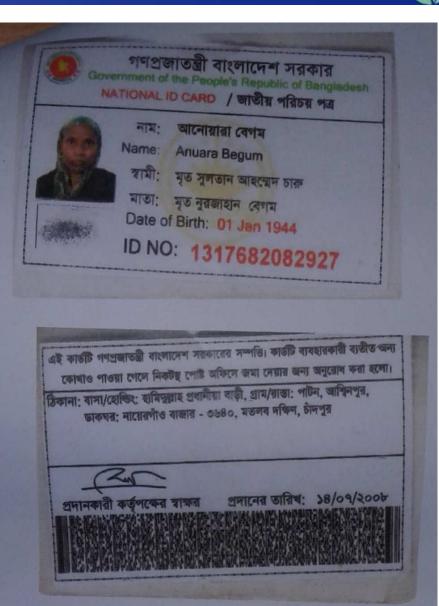

#### **BRIEF HISTORY OF GB LOAN Utilization by Family**

NU's mother has been member of Grameen Bank (GB) Since 03/07/2004. At first his mother took a loan amount BDT 7000 from GB. She Invested the money in her Husband's business. They gradually improved their life standard through GB loan.