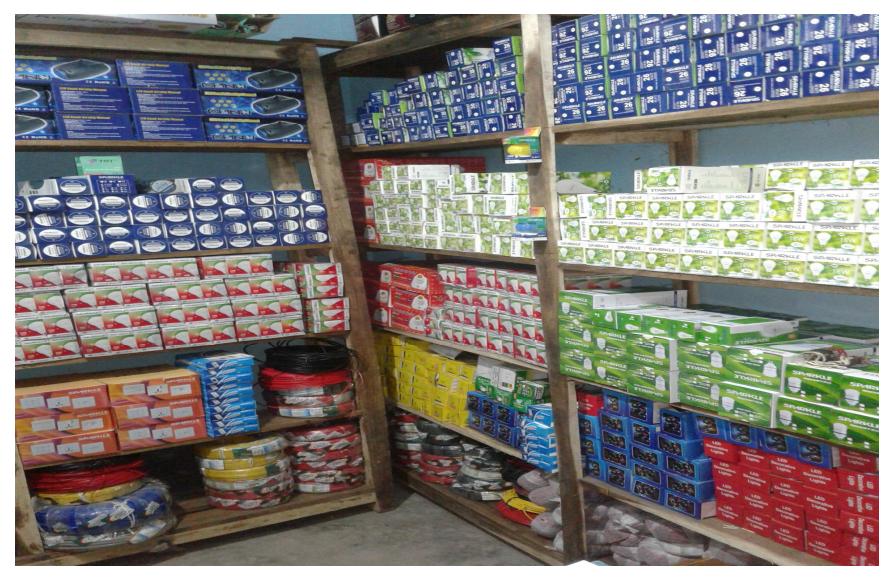

### **Present Stock item**

| Product name         | Amount |
|----------------------|--------|
| CFL Energy balb      | 31618  |
| LED balb             | 43987  |
| Rocket LED           | 21680  |
| Ips balb ACI         | 2485   |
| Tap,Tube lite        | 29410  |
| Drim lite,Gang sirig | 17115  |
| Serkit beker         | 1455   |
| Clear balb           | 12200  |
| Piano swice          | 3100   |
| Tar MAP              | 100000 |
| Becolite             | 60000  |
| Total                | 323000 |

## **Proposed Item**

| Product Name     | Amount |
|------------------|--------|
| 30 w CFL         | 12350  |
| 23 W CFL         | 11200  |
| 20 W CFL         | 10800  |
| 10 W Sparkel LED | 11950  |
| 12 w Sparkel LED | 13950  |
| 15 w Sparkel LED | 15950  |
| Тар АСІ          | 3800   |
| Total            | 80,000 |