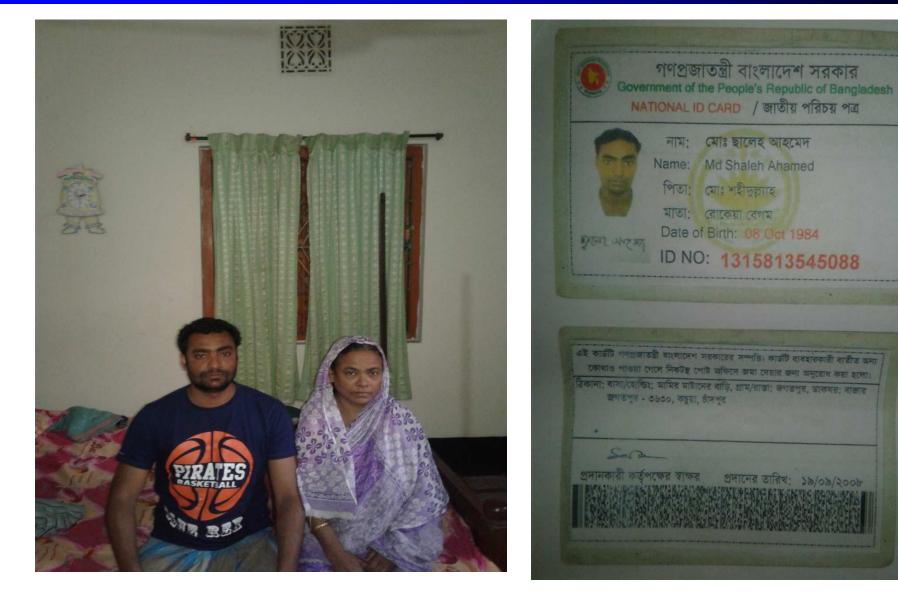

## **BRIEF BIO OF THE PROPOSED NOBIN UDYOKTA**

| Name                                                                                                                                                                            | :  | Md.Shaleh Ahamed                                                                                                                                                                                                       |
|---------------------------------------------------------------------------------------------------------------------------------------------------------------------------------|----|------------------------------------------------------------------------------------------------------------------------------------------------------------------------------------------------------------------------|
| Age                                                                                                                                                                             | :  | 08/10/1984                                                                                                                                                                                                             |
| Marital status                                                                                                                                                                  | :  | Married,                                                                                                                                                                                                               |
| Children                                                                                                                                                                        | :  | one daughter                                                                                                                                                                                                           |
| No. of siblings:                                                                                                                                                                | :  | One brother and two Sisters                                                                                                                                                                                            |
| <i>Parent's and GB related Info</i><br>(i) Who is GB member<br>(ii) Mother's name<br>(iii) Father's name<br>(iv) GB member's info                                               | :: | Mother<br>Mother Father<br>Mst.Rokeya Begum<br>Shahidullah<br>Member since: 12/11/2001<br>Branch: Asrafpur, Centre no.18/m Group:06<br>Loanee No. 1855/1 First Ioan: Tk. 5000<br>Existing Ioan: Tk. 0 Outstanding:Tk.0 |
| <i>Further Information:</i><br>(v) Who pays GB loan installment<br>(vi) Mobile lady<br>(vii) Grameen Education Loan<br>(viii) Any other loan like GCCN, GKF etc.<br>(ix) Others | :  | N/A<br>N/A<br>N/A<br>N/A<br>N/A                                                                                                                                                                                        |
| Education, till to date                                                                                                                                                         | :  | HSC                                                                                                                                                                                                                    |

NU's mother has been a member of Grameen Bank (GB) Since 12/11/2001 from 11/06/2009. At first his mother took a loan amount BDT 5,000 from Grameen Bank. She Invested the money in his son's business. They gradually improved their life standard through GB loan.