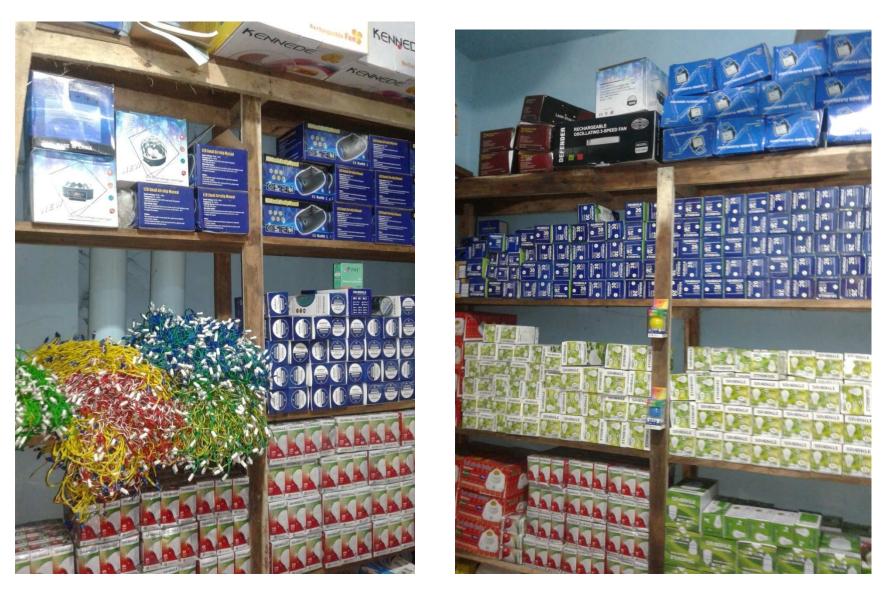

### **Present Stock item**

| Product name         | Amount |
|----------------------|--------|
| CFL Energy balb      | 31618  |
| LED balb             | 43987  |
| Rocket LED           | 21680  |
| Ips balb ACI         | 2485   |
| Tap,Tube lite        | 29410  |
| Drim lite,Gang sirig | 17115  |
| Serkit beker         | 1455   |
| Clear balb           | 12200  |
| Piano swice          | 3100   |
| Tar MAP              | 100000 |
| Becolite             | 60000  |
| Total                | 323000 |

## **Proposed Item**

| Product Name     | Amount |
|------------------|--------|
| 30 w CFL         | 12350  |
| 23 W CFL         | 11200  |
| 20 W CFL         | 10800  |
| 10 W Sparkel LED | 11950  |
| 12 w Sparkel LED | 13950  |
| 15 w Sparkel LED | 15950  |
| Тар АСІ          | 3800   |
| Total            | 80,000 |