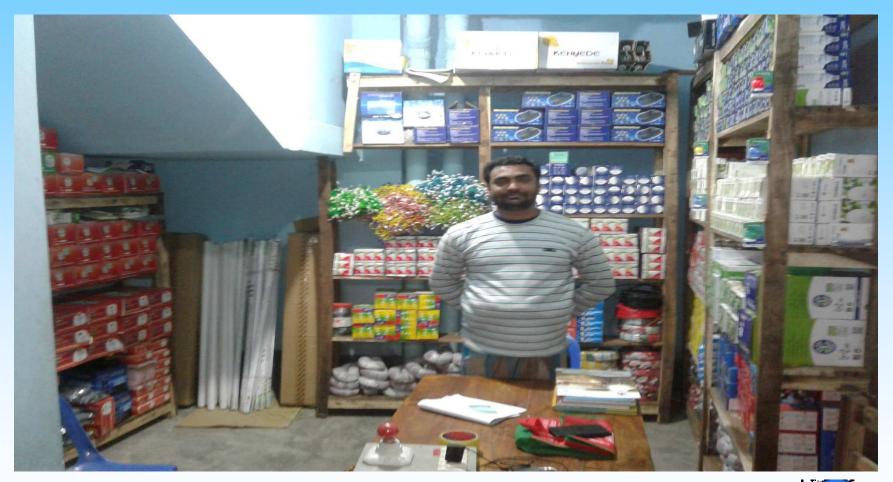

| Business Name                                                                          | : | Rifat Electric                                                                                   |
|----------------------------------------------------------------------------------------|---|--------------------------------------------------------------------------------------------------|
| Address/ Location                                                                      | : | Vill:- Jagotpur,Post-Jagotpur , Kochua, Chandpur                                                 |
| Total Investment in BDT                                                                | : | 473000/-                                                                                         |
| Financing                                                                              | : | Self BDT : 393000 (from existing business) -83%Required Investment BDT : 80,000 (as equity) -17% |
| Present salary/drawings from business (estimates)                                      | : | BDT , 9,000/-                                                                                    |
| Proposed Salary                                                                        |   | BDT 9,000 /-                                                                                     |
| Proposed Business % of<br>present gross profit margin<br>Estimated % of proposed gross | : | 20%<br>20%                                                                                       |
| profit margin<br>Agreed grace period                                                   | : | 02 months                                                                                        |

### **Present Stock item**

| Product name         | Amount |
|----------------------|--------|
| CFL Energy balb      | 31618  |
| LED balb             | 43987  |
| Rocket LED           | 21680  |
| Ips balb ACI         | 2485   |
| Tap,Tube lite        | 29410  |
| Drim lite,Gang sirig | 17115  |
| Serkit beker         | 1455   |
| Clear balb           | 12200  |
| Piano swice          | 3100   |
| Tar MAP              | 100000 |
| Becolite             | 60000  |
| Total                | 323000 |