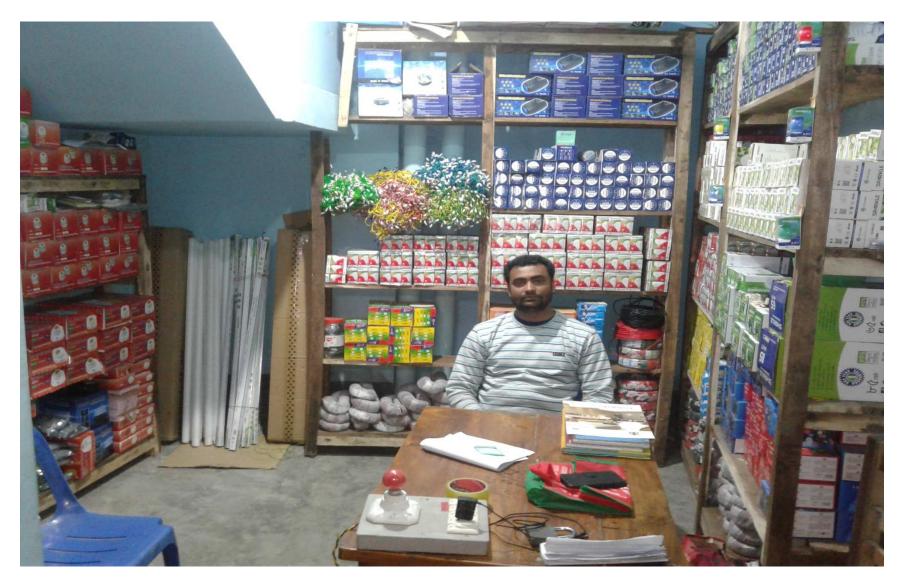

| Business Name                                                                          | : | Rifat Electric                                                                                   |
|----------------------------------------------------------------------------------------|---|--------------------------------------------------------------------------------------------------|
| Address/ Location                                                                      | : | Vill:- Jagotpur,Post-Jagotpur , Kochua, Chandpur                                                 |
| Total Investment in BDT                                                                | : | 473000/-                                                                                         |
| Financing                                                                              | : | Self BDT : 393000 (from existing business) -83%Required Investment BDT : 80,000 (as equity) -17% |
| Present salary/drawings from business (estimates)                                      | : | BDT , 9,000/-                                                                                    |
| Proposed Salary                                                                        |   | BDT 9,000 /-                                                                                     |
| Proposed Business % of<br>present gross profit margin<br>Estimated % of proposed gross | : | 20%<br>20%                                                                                       |
| profit margin<br>Agreed grace period                                                   | : | 02 months                                                                                        |

### **Present Stock item**

| Product name         | Amount |
|----------------------|--------|
| CFL Energy balb      | 31618  |
| LED balb             | 43987  |
| Rocket LED           | 21680  |
| Ips balb ACI         | 2485   |
| Tap,Tube lite        | 29410  |
| Drim lite,Gang sirig | 17115  |
| Serkit beker         | 1455   |
| Clear balb           | 12200  |
| Piano swice          | 3100   |
| Tar MAP              | 100000 |
| Becolite             | 60000  |
| Total                | 323000 |