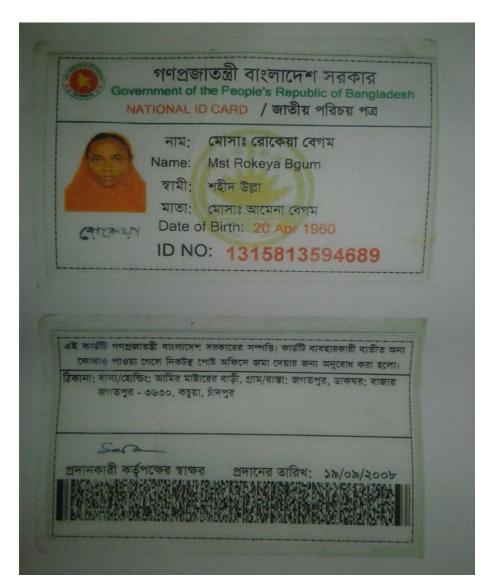

## **BRIEF BIO OF THE PROPOSED NOBIN UDYOKTA**

| Name                                                                                                                                                                            | :  | Md.Shaleh Ahamed                                                                                                                                                                                                       |
|---------------------------------------------------------------------------------------------------------------------------------------------------------------------------------|----|------------------------------------------------------------------------------------------------------------------------------------------------------------------------------------------------------------------------|
| Age                                                                                                                                                                             | :  | 08/10/1984                                                                                                                                                                                                             |
| Marital status                                                                                                                                                                  | :  | Married,                                                                                                                                                                                                               |
| Children                                                                                                                                                                        | :  | one daughter                                                                                                                                                                                                           |
| No. of siblings:                                                                                                                                                                | :  | One brother and two Sisters                                                                                                                                                                                            |
| <i>Parent's and GB related Info</i><br>(i) Who is GB member<br>(ii) Mother's name<br>(iii) Father's name<br>(iv) GB member's info                                               | :: | Mother<br>Mother Father<br>Mst.Rokeya Begum<br>Shahidullah<br>Member since: 12/11/2001<br>Branch: Asrafpur, Centre no.18/m Group:06<br>Loanee No. 1855/1 First Ioan: Tk. 5000<br>Existing Ioan: Tk. 0 Outstanding:Tk.0 |
| <i>Further Information:</i><br>(v) Who pays GB loan installment<br>(vi) Mobile lady<br>(vii) Grameen Education Loan<br>(viii) Any other loan like GCCN, GKF etc.<br>(ix) Others | :  | N/A<br>N/A<br>N/A<br>N/A<br>N/A                                                                                                                                                                                        |
| Education, till to date                                                                                                                                                         | :  | HSC                                                                                                                                                                                                                    |