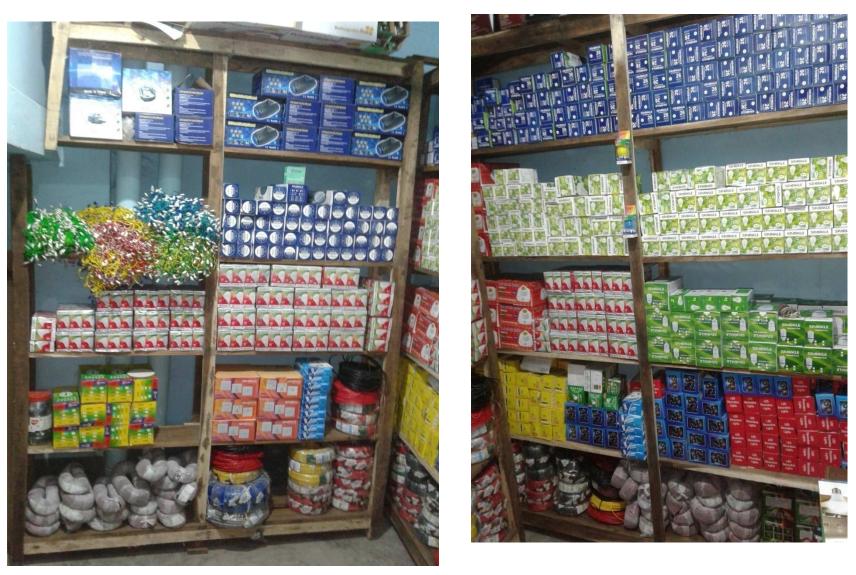

### **Present Stock item**

| Product name         | Amount |
|----------------------|--------|
| CFL Energy balb      | 31618  |
| LED balb             | 43987  |
| Rocket LED           | 21680  |
| Ips balb ACI         | 2485   |
| Tap,Tube lite        | 29410  |
| Drim lite,Gang sirig | 17115  |
| Serkit beker         | 1455   |
| Clear balb           | 12200  |
| Piano swice          | 3100   |
| Tar MAP              | 100000 |
| Becolite             | 60000  |
| Total                | 323000 |

## **Proposed Item**

| Product Name     | Amount |
|------------------|--------|
| 30 w CFL         | 12350  |
| 23 W CFL         | 11200  |
| 20 W CFL         | 10800  |
| 10 W Sparkel LED | 11950  |
| 12 w Sparkel LED | 13950  |
| 15 w Sparkel LED | 15950  |
| Тар АСІ          | 3800   |
| Total            | 80,000 |