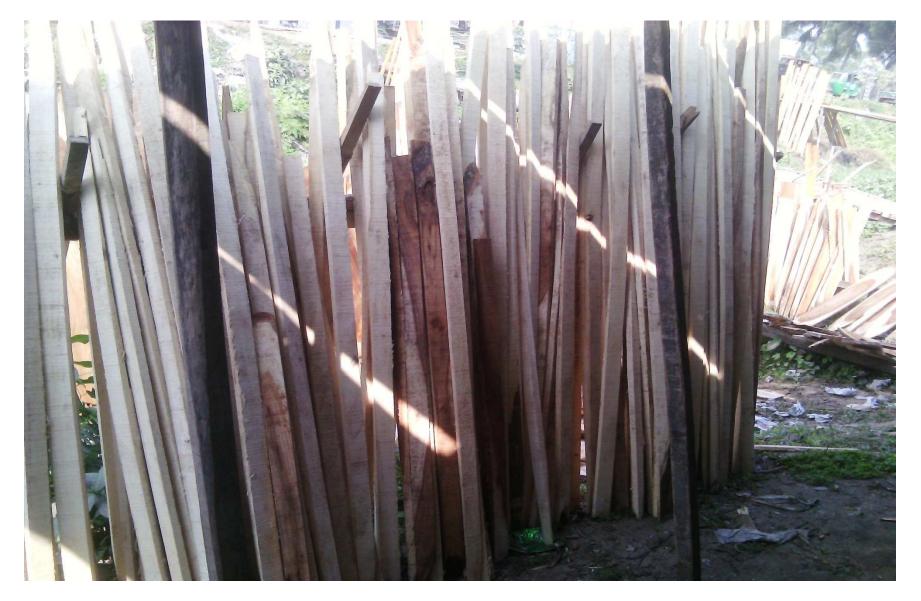

#### **Present Stock item**

| Product name        | Amount |
|---------------------|--------|
| Segun               | 50000  |
| korai               | 40000  |
| Rain Tree           | 50000  |
| Mehogoni            | 50000  |
| Akasi               | 40000  |
| Gub wood            | 15000  |
| Chambul             | 50000  |
| Total Present Stock | 295000 |
|                     |        |

#### **Proposed Item**

| Product Name | Amount |
|--------------|--------|
| Segun        | 20000  |
| Akasi        | 20000  |
| Chambul      | 20000  |
| korai        | 20000  |
| Total:       | 80000  |