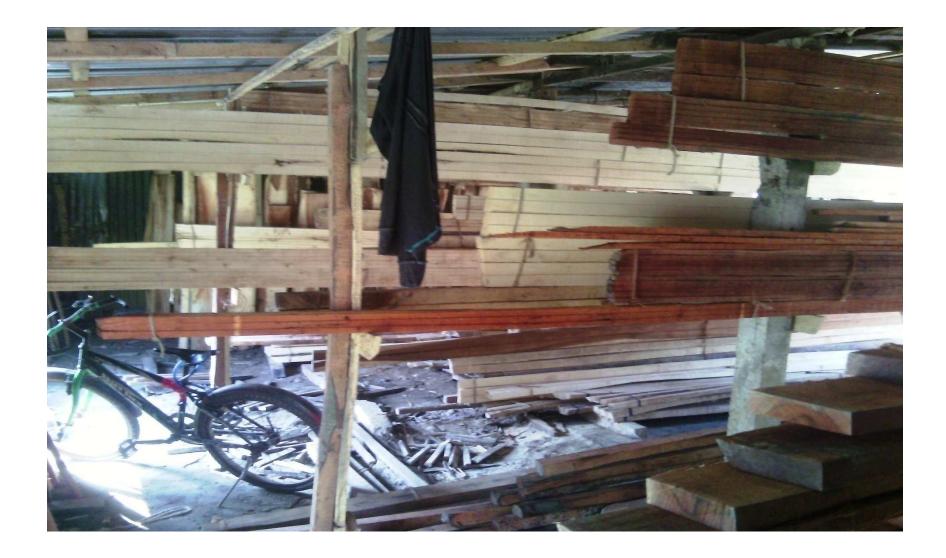

#### BRIEF BIO OF THE PROPOSED NOBIN UDYOKTA (Continued)

| Present Occupation                      | : | Wood sell Business                       |
|-----------------------------------------|---|------------------------------------------|
| Trade License Number                    | : | 4432                                     |
| Business Experiences                    | : | 05 years.                                |
| Other Own/Family Sources of Income      |   | Agriculture                              |
| Other Own/Family Sources of Liabilities | : | N/A                                      |
| NU Contact Info                         | : | 01871787570                              |
| NU Project Source/Reference             | - | GT Matlab Uttar Unit<br>Office,Chandpur. |

| Business Name                                        | : | Farhad Treders                                                                                |
|------------------------------------------------------|---|-----------------------------------------------------------------------------------------------|
| Address/ Location                                    | : | Changgar Char, Matlab Uttar, Chandpur.                                                        |
| Total Investment in BDT                              | : | 675000/-                                                                                      |
| Financing                                            | : | Self BDT 595,000 (from existing business) -88%Required Investment BDT 80,000 (as equity) -12% |
| Present salary/drawings from business (estimates)    | : | BDT 15,000                                                                                    |
| Proposed Salary                                      |   | BDT 17000                                                                                     |
| Proposed Business 10% of present gross profit margin | : | 20%                                                                                           |
| Estimated 10% of proposed gross profit margin        | : | 20%                                                                                           |
| Agreed grace period                                  | : | 2 months                                                                                      |

#### **Present Stock item**

| Product name        | Amount |
|---------------------|--------|
| Segun               | 50000  |
| korai               | 40000  |
| Rain Tree           | 50000  |
| Mehogoni            | 50000  |
| Akasi               | 40000  |
| Gub wood            | 15000  |
| Chambul             | 50000  |
| Total Present Stock | 295000 |
|                     |        |