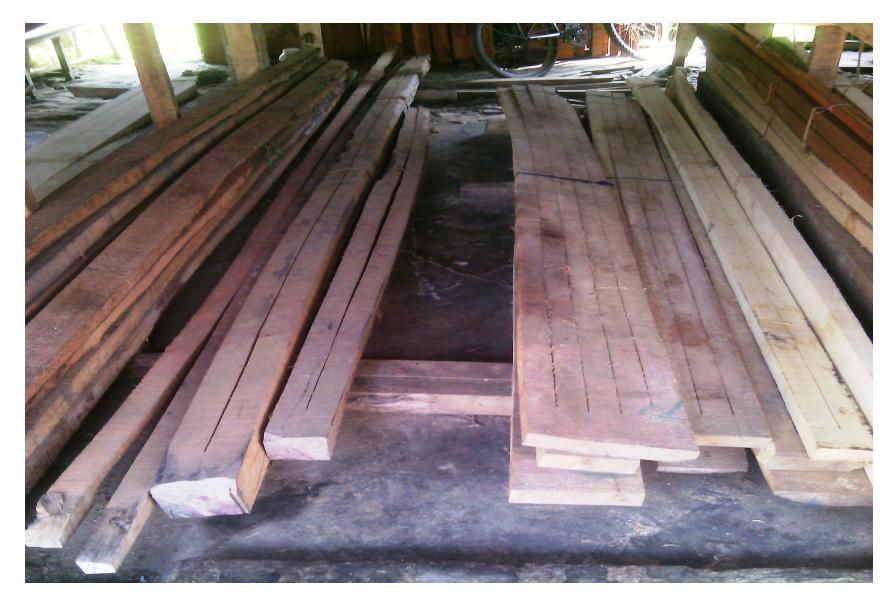

#### **Present Stock item**

| Product name        | Amount |
|---------------------|--------|
| Segun               | 50000  |
| korai               | 40000  |
| Rain Tree           | 50000  |
| Mehogoni            | 50000  |
| Akasi               | 40000  |
| Gub wood            | 15000  |
| Chambul             | 50000  |
| Total Present Stock | 295000 |
|                     |        |

#### **Proposed Item**

| Product Name | Amount |
|--------------|--------|
| Segun        | 20000  |
| Akasi        | 20000  |
| Chambul      | 20000  |
| korai        | 20000  |
| Total:       | 80000  |