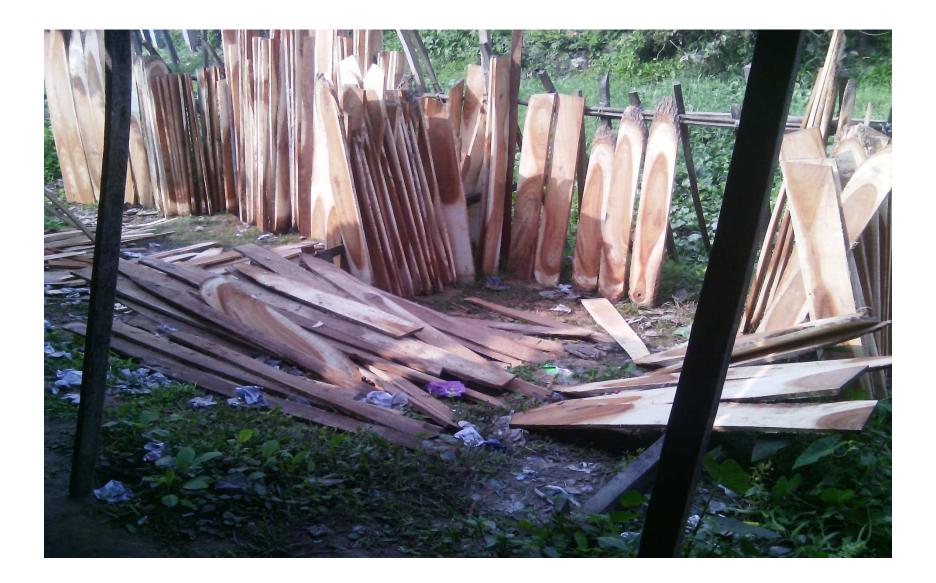

#### **Present Stock item**

| Product name        | Amount |
|---------------------|--------|
| Segun               | 50000  |
| korai               | 40000  |
| Rain Tree           | 50000  |
| Mehogoni            | 50000  |
| Akasi               | 40000  |
| Gub wood            | 15000  |
| Chambul             | 50000  |
| Total Present Stock | 295000 |
|                     |        |

#### **Proposed Item**

| Product Name | Amount |
|--------------|--------|
| Segun        | 20000  |
| Akasi        | 20000  |
| Chambul      | 20000  |
| korai        | 20000  |
| Total:       | 80000  |