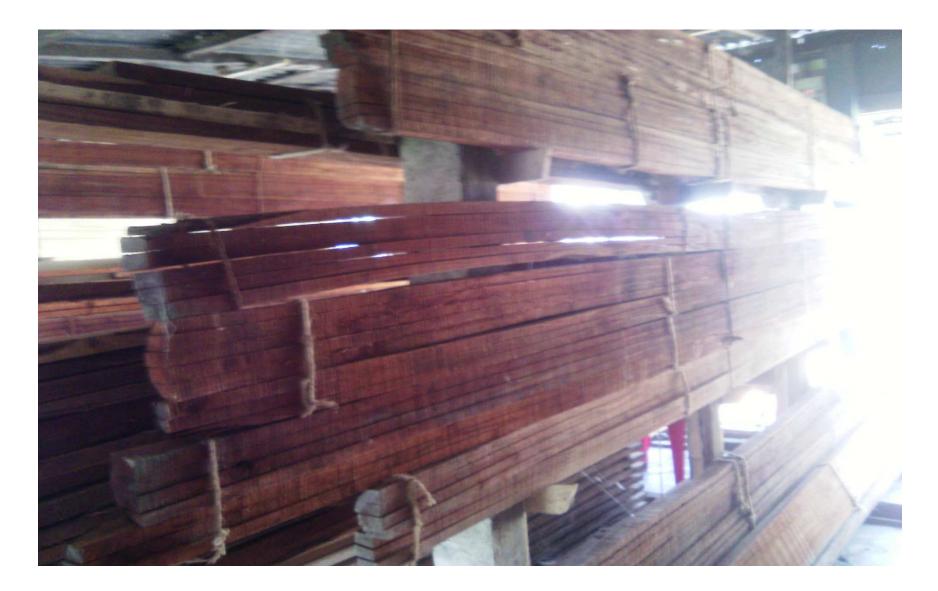

#### **Present Stock item**

| Product name        | Amount |
|---------------------|--------|
| Segun               | 50000  |
| korai               | 40000  |
| Rain Tree           | 50000  |
| Mehogoni            | 50000  |
| Akasi               | 40000  |
| Gub wood            | 15000  |
| Chambul             | 50000  |
| Total Present Stock | 295000 |
|                     |        |

#### **Proposed Item**

| Product Name | Amount |
|--------------|--------|
| Segun        | 20000  |
| Akasi        | 20000  |
| Chambul      | 20000  |
| korai        | 20000  |
| Total:       | 80000  |