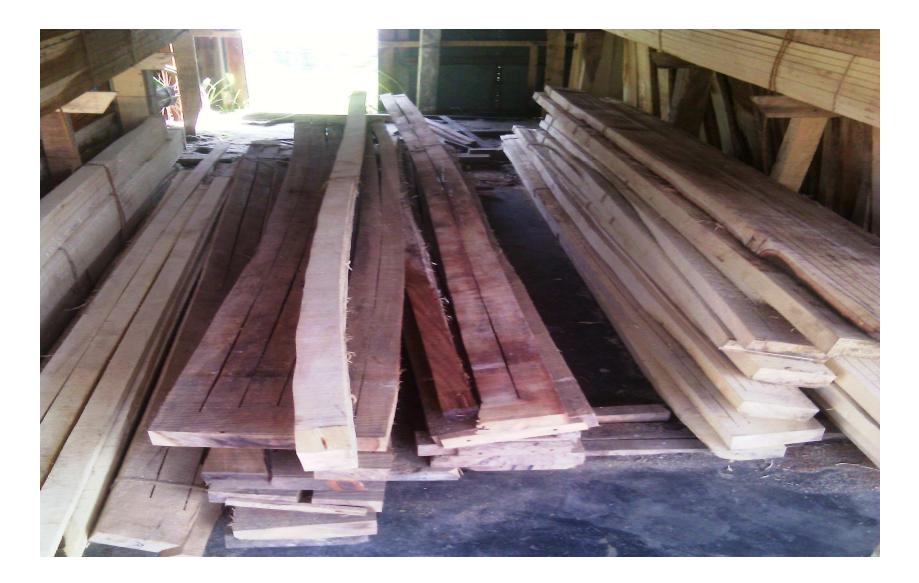

#### **Present Stock item**

| Product name        | Amount |
|---------------------|--------|
| Segun               | 50000  |
| korai               | 40000  |
| Rain Tree           | 50000  |
| Mehogoni            | 50000  |
| Akasi               | 40000  |
| Gub wood            | 15000  |
| Chambul             | 50000  |
| Total Present Stock | 295000 |
|                     |        |

#### **Proposed Item**

| Product Name | Amount |
|--------------|--------|
| Segun        | 20000  |
| Akasi        | 20000  |
| Chambul      | 20000  |
| korai        | 20000  |
| Total:       | 80000  |