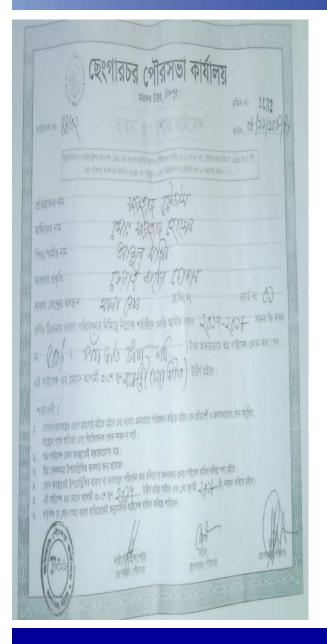

#### BRIEF BIO OF THE PROPOSED NOBIN UDYOKTA (Continued)

| Present Occupation                      | : | Wood sell Business                       |
|-----------------------------------------|---|------------------------------------------|
| Trade License Number                    | : | 4432                                     |
| Business Experiences                    | : | 05 years.                                |
| Other Own/Family Sources of Income      |   | Agriculture                              |
| Other Own/Family Sources of Liabilities | : | N/A                                      |
| NU Contact Info                         | : | 01871787570                              |
| NU Project Source/Reference             | - | GT Matlab Uttar Unit<br>Office,Chandpur. |