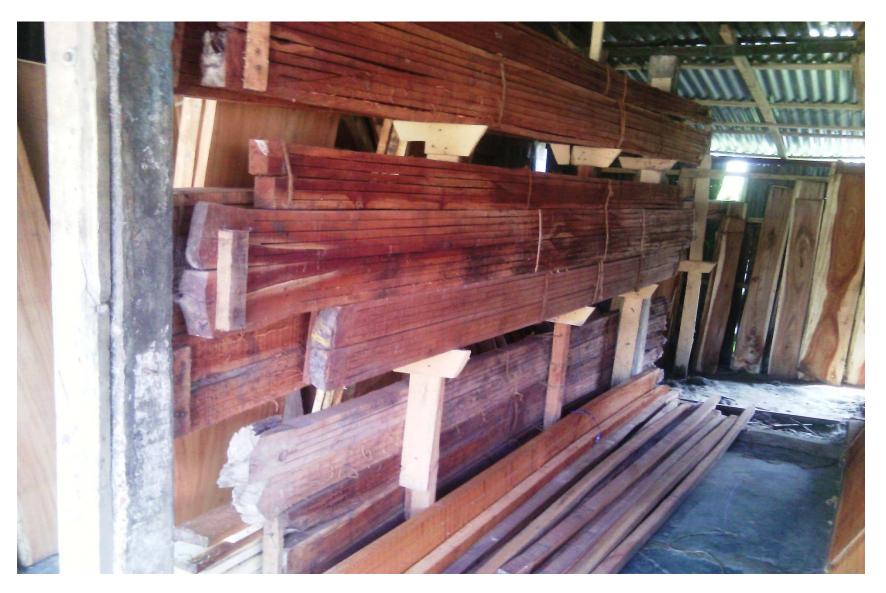

#### **Present Stock item**

| Product name        | Amount |
|---------------------|--------|
| Segun               | 50000  |
| korai               | 40000  |
| Rain Tree           | 50000  |
| Mehogoni            | 50000  |
| Akasi               | 40000  |
| Gub wood            | 15000  |
| Chambul             | 50000  |
| Total Present Stock | 295000 |
|                     |        |

#### **Proposed Item**

| Product Name | Amount |
|--------------|--------|
| Segun        | 20000  |
| Akasi        | 20000  |
| Chambul      | 20000  |
| korai        | 20000  |
| Total:       | 80000  |