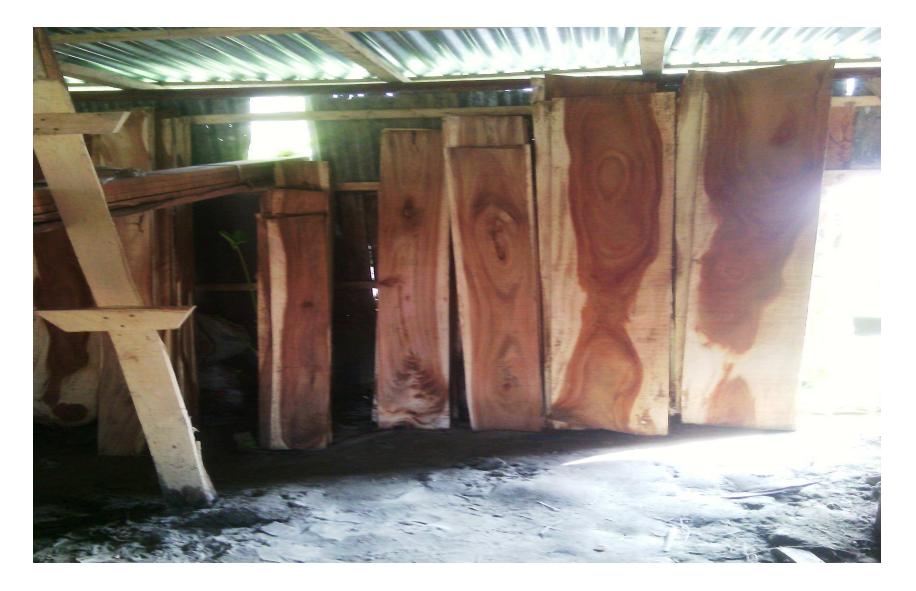

#### **Present Stock item**

| Product name        | Amount |
|---------------------|--------|
| Segun               | 50000  |
| korai               | 40000  |
| Rain Tree           | 50000  |
| Mehogoni            | 50000  |
| Akasi               | 40000  |
| Gub wood            | 15000  |
| Chambul             | 50000  |
| Total Present Stock | 295000 |
|                     |        |

#### **Proposed Item**

| Product Name | Amount |
|--------------|--------|
| Segun        | 20000  |
| Akasi        | 20000  |
| Chambul      | 20000  |
| korai        | 20000  |
| Total:       | 80000  |