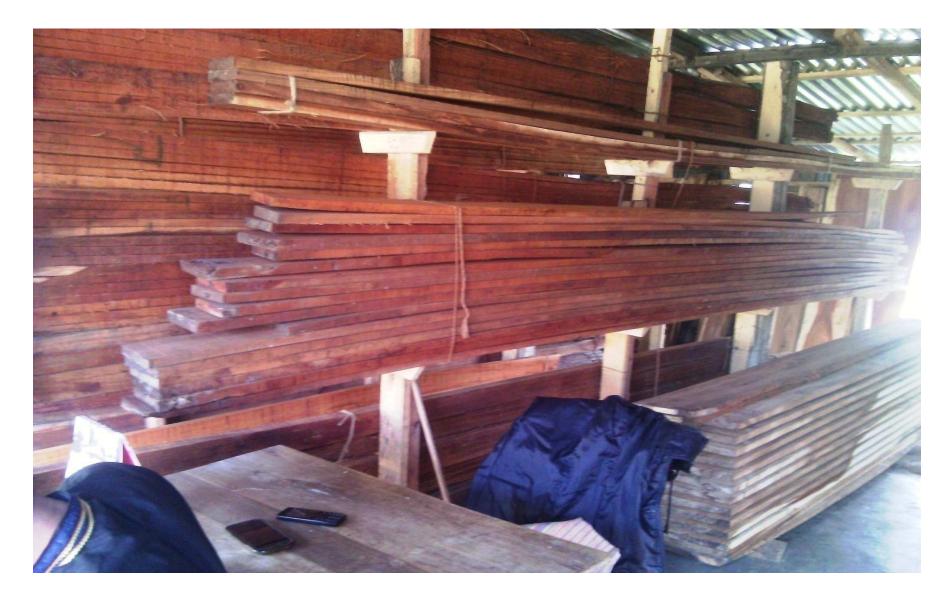

#### **Present Stock item**

| Product name        | Amount |
|---------------------|--------|
| Segun               | 50000  |
| korai               | 40000  |
| Rain Tree           | 50000  |
| Mehogoni            | 50000  |
| Akasi               | 40000  |
| Gub wood            | 15000  |
| Chambul             | 50000  |
| Total Present Stock | 295000 |
|                     |        |

#### **Proposed Item**

| Product Name | Amount |
|--------------|--------|
| Segun        | 20000  |
| Akasi        | 20000  |
| Chambul      | 20000  |
| korai        | 20000  |
| Total:       | 80000  |