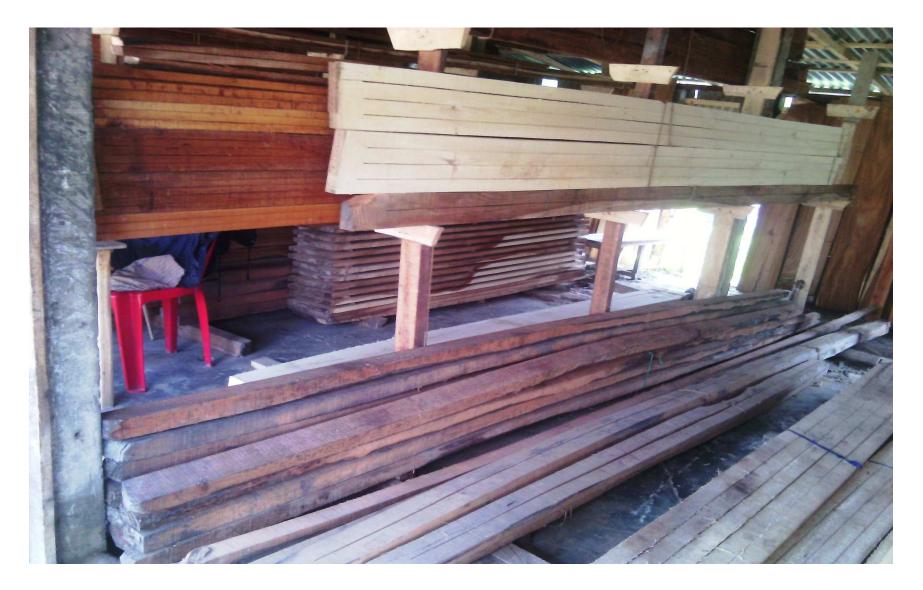

#### **Present Stock item**

| Product name        | Amount |
|---------------------|--------|
| Segun               | 50000  |
| korai               | 40000  |
| Rain Tree           | 50000  |
| Mehogoni            | 50000  |
| Akasi               | 40000  |
| Gub wood            | 15000  |
| Chambul             | 50000  |
| Total Present Stock | 295000 |
|                     |        |

#### **Proposed Item**

| Product Name | Amount |
|--------------|--------|
| Segun        | 20000  |
| Akasi        | 20000  |
| Chambul      | 20000  |
| korai        | 20000  |
| Total:       | 80000  |