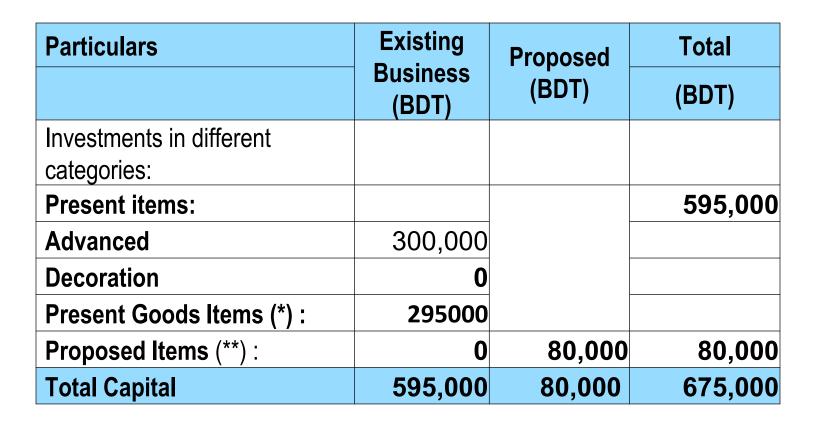

(\*) Details present Stock & (\*\*) Proposed Items mentioned in next slide

#### **Present Stock item**

| Product name        | Amount |
|---------------------|--------|
| Segun               | 50000  |
| korai               | 40000  |
| Rain Tree           | 50000  |
| Mehogoni            | 50000  |
| Akasi               | 40000  |
| Gub wood            | 15000  |
| Chambul             | 50000  |
| Total Present Stock | 295000 |
|                     |        |

#### **Proposed Item**

| Product Name | Amount |
|--------------|--------|
| Segun        | 20000  |
| Akasi        | 20000  |
| Chambul      | 20000  |
| korai        | 20000  |
| Total:       | 80000  |