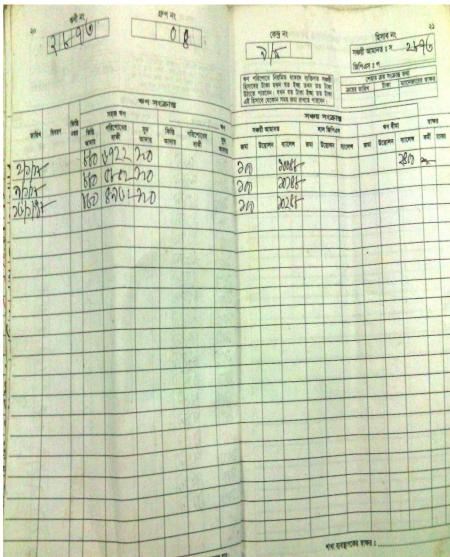

#### **Present Stock item**

| Product name | Amount |
|--------------|--------|
| Segun        | 30000  |
| korai        | 40000  |
| Rain Tree    | 30000  |
| Mheguni      | 40000  |
| Akasi        | 20000  |
| Gub wood     | 15000  |
| Chambul      | 20000  |
| Total:       | 195000 |

#### **Proposed Item**

| Product Name | Amount |
|--------------|--------|
| Akasi        | 30000  |
| Chambul      | 20000  |
| korai        | 20000  |
| Total:       | 70000  |