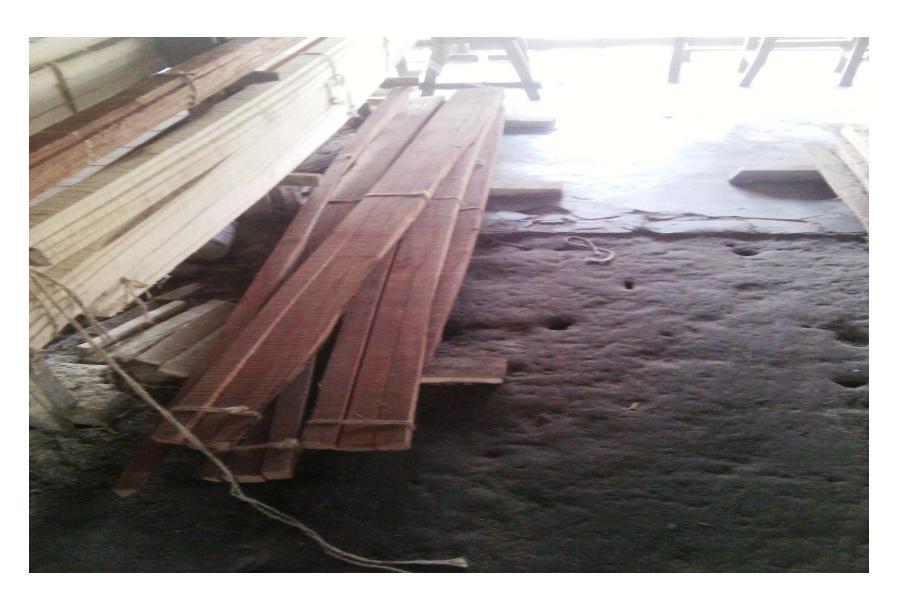

#### PROPOSED BUSINESS Info.

| Business Name                                                                  | : | Rafik Kather Dokan                     |          |
|--------------------------------------------------------------------------------|---|----------------------------------------|----------|
| Address/ Location                                                              | : | Changgar Char, Matlab Uttar, Chandpur. |          |
| Total Investment in BDT                                                        | : | 315000/-                               |          |
| Financing                                                                      | : | 3,                                     | 8%<br>2% |
| Present salary/drawings from business (estimates)                              | : | BDT 140000                             |          |
| Proposed Salary                                                                |   | BDT 16000                              |          |
| Proposed Business 10% of present gross profit margin Estimated 10% of proposed | : | 20%                                    |          |
| gross profit margin                                                            | • | 20%                                    |          |
| Agreed grace period                                                            | : | 2 months                               |          |

#### **Present Stock item**

| Product name | Amount |
|--------------|--------|
| Segun        | 30000  |
| korai        | 40000  |
| Rain Tree    | 30000  |
| Mheguni      | 40000  |
| Akasi        | 20000  |
| Gub wood     | 15000  |
| Chambul      | 20000  |
| Total:       | 195000 |