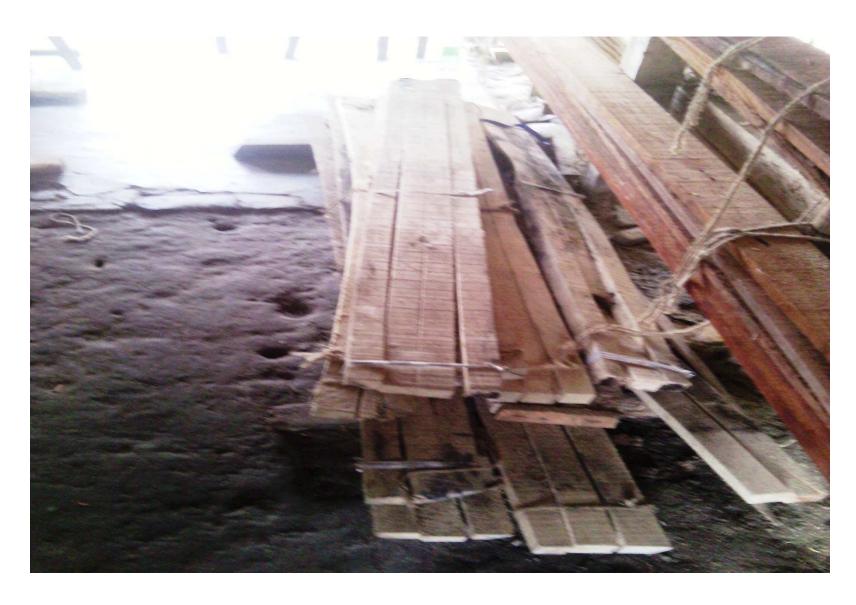

#### PROPOSED BUSINESS Info.

| Business Name                                                                  | : | Rafik Kather Dokan                     |          |
|--------------------------------------------------------------------------------|---|----------------------------------------|----------|
| Address/ Location                                                              | : | Changgar Char, Matlab Uttar, Chandpur. |          |
| Total Investment in BDT                                                        | : | 315000/-                               |          |
| Financing                                                                      | : | 3,                                     | 8%<br>2% |
| Present salary/drawings from business (estimates)                              | : | BDT 140000                             |          |
| Proposed Salary                                                                |   | BDT 16000                              |          |
| Proposed Business 10% of present gross profit margin Estimated 10% of proposed | : | 20%                                    |          |
| gross profit margin                                                            | • | 20%                                    |          |
| Agreed grace period                                                            | : | 2 months                               |          |

#### **Present Stock item**

| Product name | Amount |
|--------------|--------|
| Segun        | 30000  |
| korai        | 40000  |
| Rain Tree    | 30000  |
| Mheguni      | 40000  |
| Akasi        | 20000  |
| Gub wood     | 15000  |
| Chambul      | 20000  |
| Total:       | 195000 |