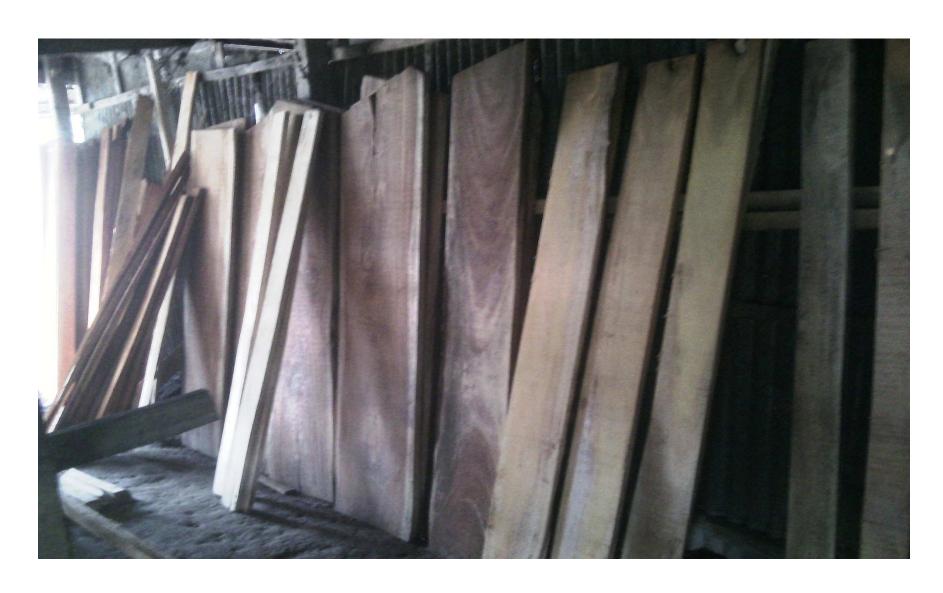

#### PROPOSED BUSINESS Info.

| Business Name                                                                  | : | Rafik Kather Dokan                     |          |
|--------------------------------------------------------------------------------|---|----------------------------------------|----------|
| Address/ Location                                                              | : | Changgar Char, Matlab Uttar, Chandpur. |          |
| Total Investment in BDT                                                        | : | 315000/-                               |          |
| Financing                                                                      | : | 3,                                     | 8%<br>2% |
| Present salary/drawings from business (estimates)                              | : | BDT 140000                             |          |
| Proposed Salary                                                                |   | BDT 16000                              |          |
| Proposed Business 10% of present gross profit margin Estimated 10% of proposed | : | 20%                                    |          |
| gross profit margin                                                            | • | 20%                                    |          |
| Agreed grace period                                                            | : | 2 months                               |          |

#### **Present Stock item**

| Product name | Amount |
|--------------|--------|
| Segun        | 30000  |
| korai        | 40000  |
| Rain Tree    | 30000  |
| Mheguni      | 40000  |
| Akasi        | 20000  |
| Gub wood     | 15000  |
| Chambul      | 20000  |
| Total:       | 195000 |

#### **Proposed Item**

| Product Name | Amount |
|--------------|--------|
| Akasi        | 30000  |
| Chambul      | 20000  |
| korai        | 20000  |
| Total:       | 70000  |