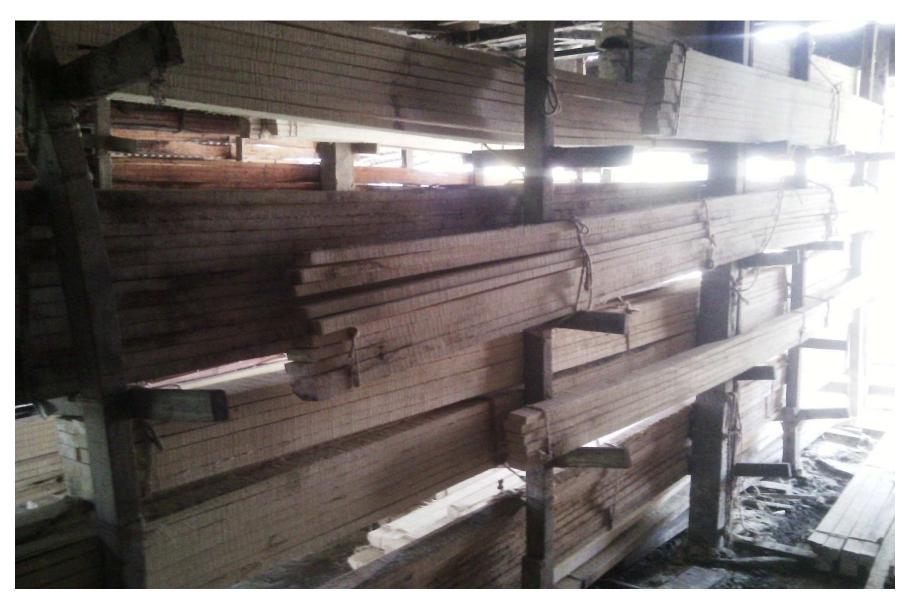

#### PROPOSED BUSINESS Info.

| Business Name                                                                  | : | Rafik Kather Dokan                     |          |
|--------------------------------------------------------------------------------|---|----------------------------------------|----------|
| Address/ Location                                                              | : | Changgar Char, Matlab Uttar, Chandpur. |          |
| Total Investment in BDT                                                        | : | 315000/-                               |          |
| Financing                                                                      | : | 3,                                     | 8%<br>2% |
| Present salary/drawings from business (estimates)                              | : | BDT 140000                             |          |
| Proposed Salary                                                                |   | BDT 16000                              |          |
| Proposed Business 10% of present gross profit margin Estimated 10% of proposed | : | 20%                                    |          |
| gross profit margin                                                            | • | 20%                                    |          |
| Agreed grace period                                                            | : | 2 months                               |          |

#### **Present Stock item**

| Product name | Amount |
|--------------|--------|
| Segun        | 30000  |
| korai        | 40000  |
| Rain Tree    | 30000  |
| Mheguni      | 40000  |
| Akasi        | 20000  |
| Gub wood     | 15000  |
| Chambul      | 20000  |
| Total:       | 195000 |

#### **Proposed Item**

| Product Name | Amount |
|--------------|--------|
| Akasi        | 30000  |
| Chambul      | 20000  |
| korai        | 20000  |
| Total:       | 70000  |