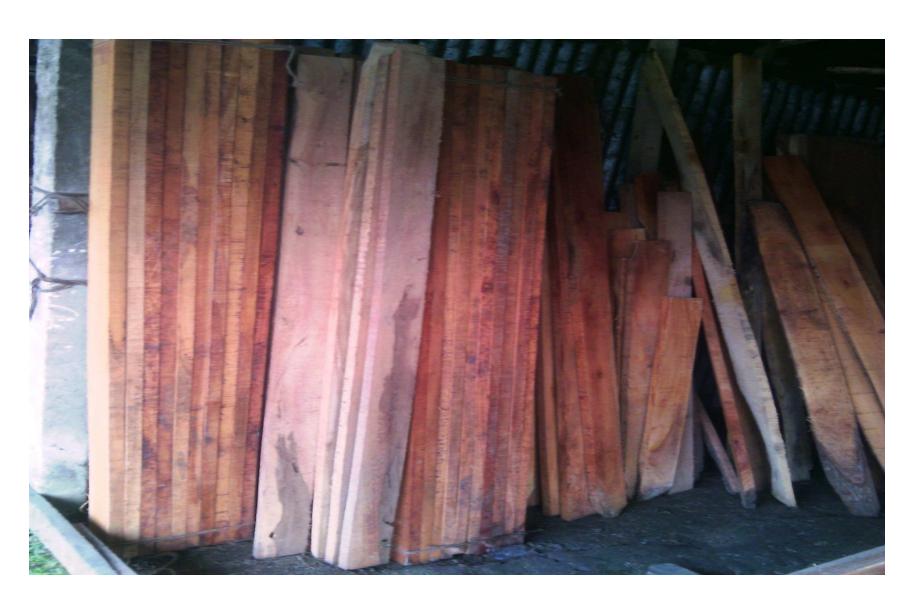

#### **Present Stock item**

| Product name | Amount |
|--------------|--------|
| Segun        | 30000  |
| korai        | 40000  |
| Rain Tree    | 30000  |
| Mheguni      | 40000  |
| Akasi        | 20000  |
| Gub wood     | 15000  |
| Chambul      | 20000  |
| Total:       | 195000 |