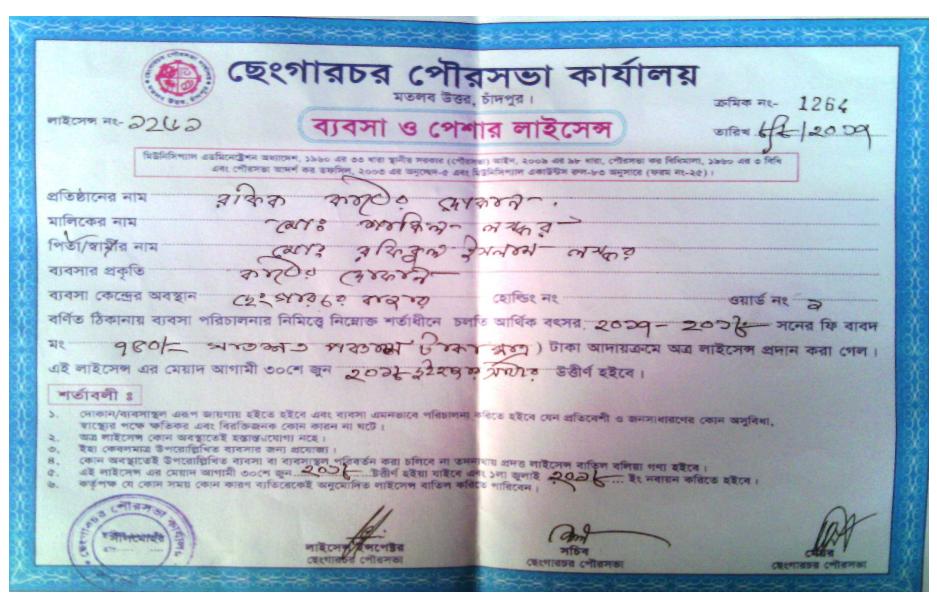

#### BRIEF BIO OF THE PROPOSED NOBIN UDYOKTA

(Continued)

| Present Occupation                      |   | Wood sell Business                       |
|-----------------------------------------|---|------------------------------------------|
| Trade License Number                    |   | 1261                                     |
| Business Experiences                    | : | 04 years.                                |
| Other Own/Family Sources of Income      | : | Business                                 |
| Other Own/Family Sources of Liabilities | : | N/A                                      |
| NU Contact Info                         |   | 01759215579                              |
| NU Project Source/Reference             | : | GT Matlab Uttar Unit<br>Office,Chandpur. |