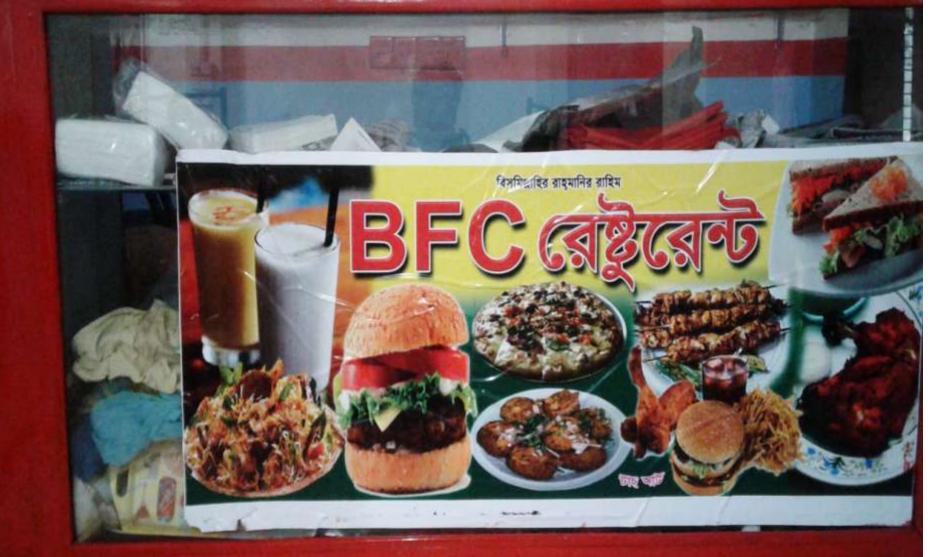

## **B.F.C** Restaurant

Project by: Md: Akram Hossain

Identified by- Md:Abdul Hye Verified By: Samar Debnath

Bhanga Unit, Faridpur Anchol -5

## PROPOSED NOBIN UDYOKTA BUSINESS INFO

| Business Name                                                                                                                        | : | B.F.C Restaurant                                                                               |
|--------------------------------------------------------------------------------------------------------------------------------------|---|------------------------------------------------------------------------------------------------|
| Address/ Location                                                                                                                    | : | Bhanga Bazer, Bhanga, Faridpur                                                                 |
| Total Investment in BDT                                                                                                              | : | 5,97,500                                                                                       |
| Financing                                                                                                                            | : | Self BDT 5,27,500 (from existing business) 88% Required Investment BDT 70,000/-(as equity) 12% |
| Present salary/drawings from business (estimates)                                                                                    | : | 8,000/-                                                                                        |
| Proposed Salary                                                                                                                      | : | 8,000/-                                                                                        |
| Proposed Business  (i) % of present gross profit margin  (ii) Estimated % of proposed gross profit margin  (iii) Agreed grace period |   | 20%<br>20%<br>01 month                                                                         |