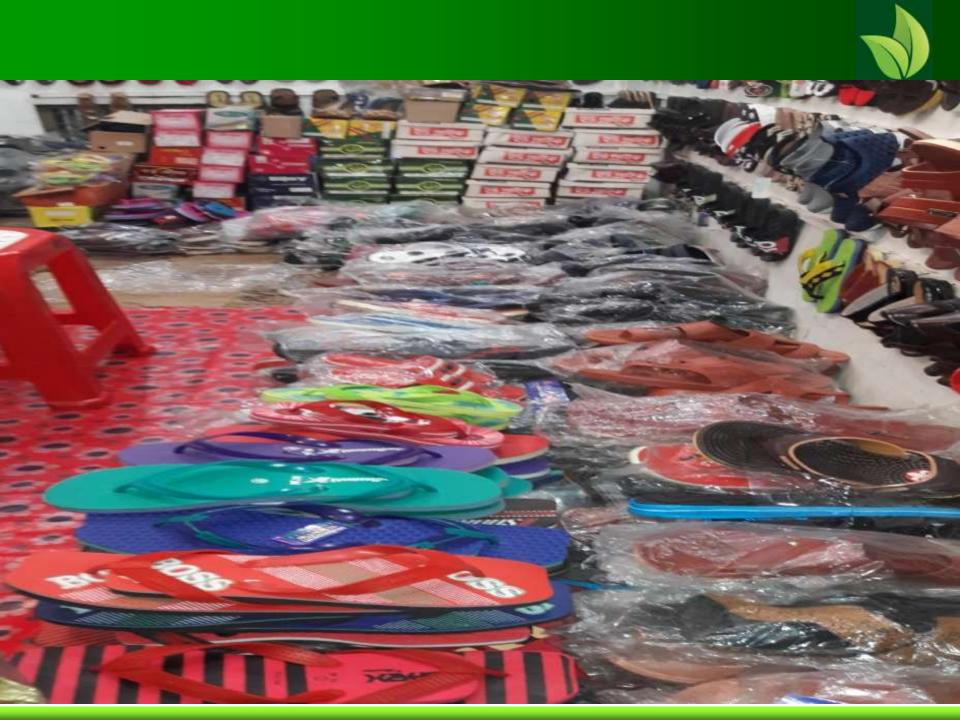

#### **PROPOSED BUSINESS Info.**

| Business Name                                                              | - | M/S Vai Vai Shoe Store                                                                                   |
|----------------------------------------------------------------------------|---|----------------------------------------------------------------------------------------------------------|
| Address/ Location                                                          |   | Arichaghat, Shibaloy Bazar, Manikgonj.                                                                   |
| Total Investment in BDT                                                    |   | BDT400,000/-                                                                                             |
| Financing                                                                  | • | Self BDT : 3,30,000 (from existing business) - 83%<br>Required Investment BDT : 70,000 (as equity) - 17% |
| Present salary/drawings from business (estimates)                          | - | BDT 7,000                                                                                                |
| Proposed Salary                                                            |   | BDT 8,000                                                                                                |
| <ul> <li>Proposed Business % of<br/>present gross profit margin</li> </ul> |   | 20%                                                                                                      |
| <ul> <li>Estimated % of proposed<br/>gross profit margin</li> </ul>        |   | 20%                                                                                                      |
| iii. Agreed grace period                                                   |   | 2 months                                                                                                 |
|                                                                            |   |                                                                                                          |

| Proposed stock item        |            |  |  |  |
|----------------------------|------------|--|--|--|
| Product Name               | Amoun<br>t |  |  |  |
| Gents Shoe                 | 30000      |  |  |  |
| Ladies Shoe                | 20000      |  |  |  |
| Children Shoe              | 20000      |  |  |  |
|                            |            |  |  |  |
| Total Proposed Stock 70000 |            |  |  |  |