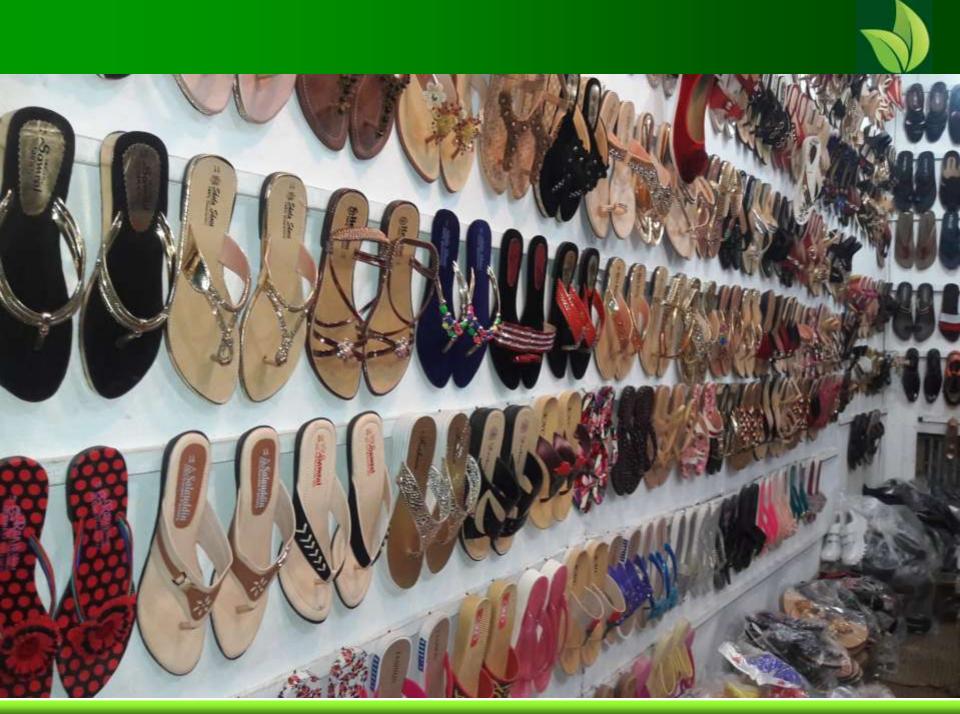

#### **PROPOSED BUSINESS Info.**

| Business Name                                                              | - | M/S Vai Vai Shoe Store                                                                                   |
|----------------------------------------------------------------------------|---|----------------------------------------------------------------------------------------------------------|
| Address/ Location                                                          |   | Arichaghat, Shibaloy Bazar, Manikgonj.                                                                   |
| Total Investment in BDT                                                    |   | BDT400,000/-                                                                                             |
| Financing                                                                  | • | Self BDT : 3,30,000 (from existing business) - 83%<br>Required Investment BDT : 70,000 (as equity) - 17% |
| Present salary/drawings from business (estimates)                          | - | BDT 7,000                                                                                                |
| Proposed Salary                                                            |   | BDT 8,000                                                                                                |
| <ul> <li>Proposed Business % of<br/>present gross profit margin</li> </ul> |   | 20%                                                                                                      |
| <ul> <li>Estimated % of proposed<br/>gross profit margin</li> </ul>        |   | 20%                                                                                                      |
| iii. Agreed grace period                                                   |   | 2 months                                                                                                 |
|                                                                            |   |                                                                                                          |

#### **PRESENT & PROPOSED INVESTMENT Breakdown**

| Present Stock item        |        |  |  |  |
|---------------------------|--------|--|--|--|
| Product name              | Amount |  |  |  |
| Gents Shoe                | 80000  |  |  |  |
| Ladies Shoe               | 80000  |  |  |  |
| Children Shoe             | 65000  |  |  |  |
| Total Present Stock225000 |        |  |  |  |