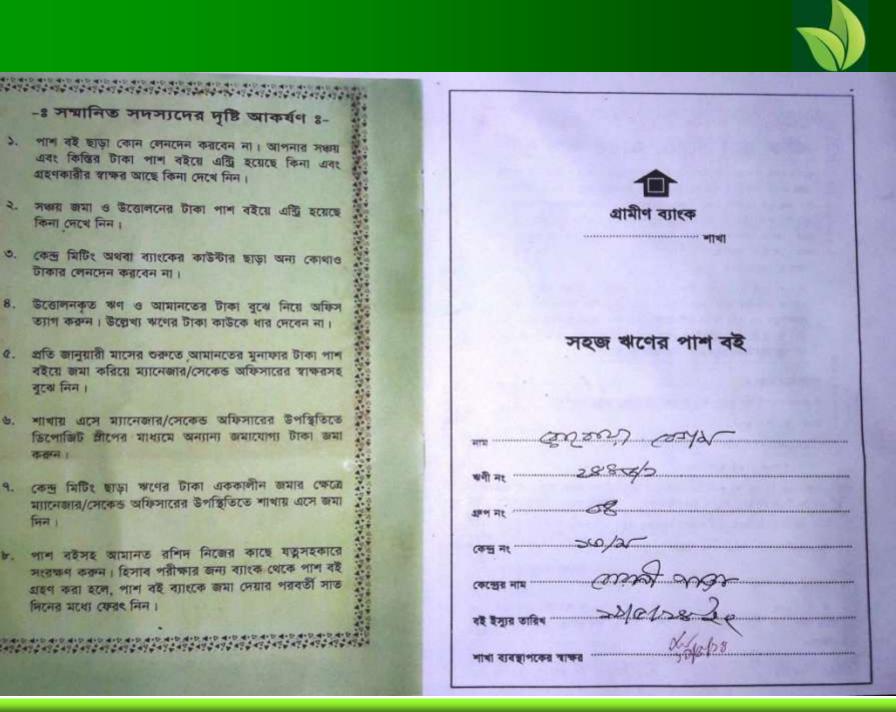

NU's mother has been a member of Grameen Bank Since1999 to 2014 (15 Years). At first his mother took a loan amount of 3000 BDT from Grameen Bank. She used the money to build the new house. NU's mother gradually improved their life standard by using GB loan.