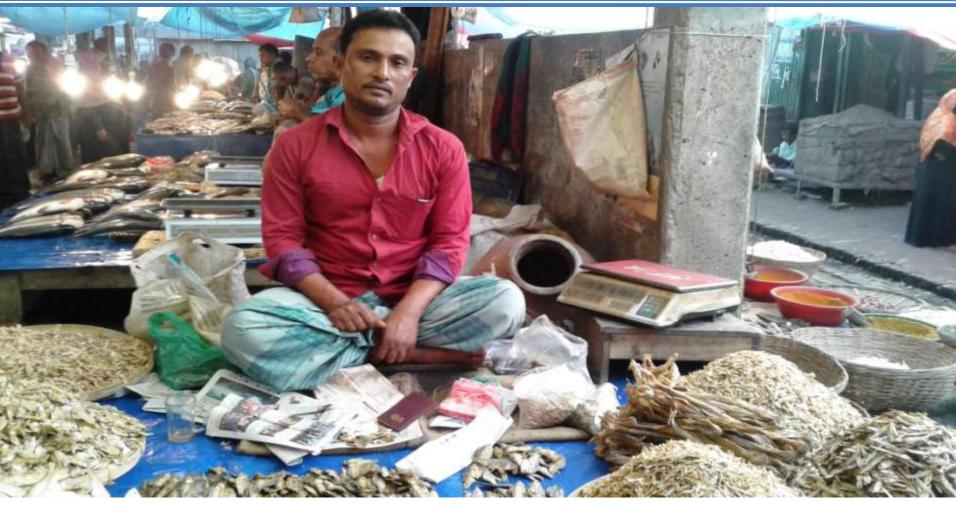

## BRIEF BIO OF THE PROPOSED NOBIN UDYOKTA (CONT...)

| Present Occupation                      | : | Dry fish selling Business |
|-----------------------------------------|---|---------------------------|
| Initial Investment                      | : | 5,000 (Father)            |
| Trade License                           |   | 649 (2017-2018)           |
| Business Experience And Training Info   | : | 10 Years                  |
| Other Own/Family Sources of Income      | : | N/A                       |
| Other Own/Family Sources of Liabilities | : | N/A                       |
| NU Contact Info                         |   | 01717-872438              |
| NU Project Source/Reference             | : | GT- Monohardi Unit        |

### PROPOSED NOBIN UDYOKTA BUSINESS INFO

| Business Name                                                                                                                   | : | Prodip Sutki                                                                                      |
|---------------------------------------------------------------------------------------------------------------------------------|---|---------------------------------------------------------------------------------------------------|
| Address/ Location                                                                                                               | : | Haterdia Bazar,Monohardi,Narsingdi                                                                |
| Total Investment in BDT                                                                                                         | : | 370000                                                                                            |
| Financing                                                                                                                       | : | Self BDT- 310,000 /-(from existing business) 84% Required Investment BDT-60,000 /-(as equity) 16% |
| Present salary/drawings from business (estimates)                                                                               | : | 7000                                                                                              |
| Proposed Salary                                                                                                                 |   | 7000                                                                                              |
| Proposed Business (i)% of present gross profit margin (ii) Estimated %of proposed gross profit margin (iii) Agreed grace period | : | 15 % 15 month                                                                                     |