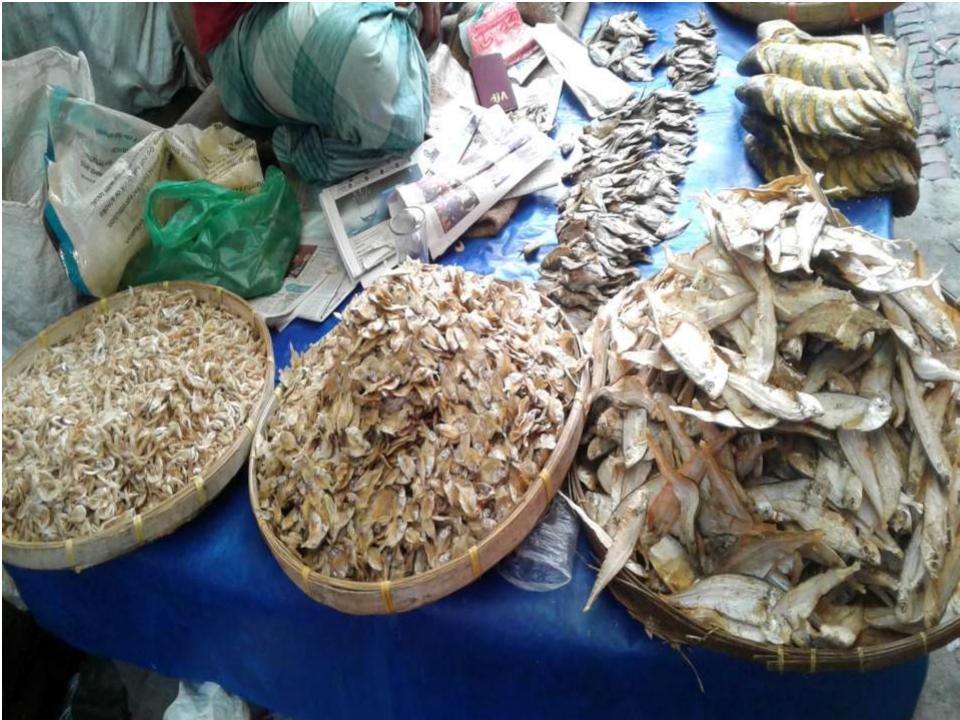

### PRESENT & PROPOSED INVESTMENT BREAKDOWN

| Particulars                                                                                                                                                                                                                                                                                                                        | Existing Business<br>(BDT) | Proposed (BDT) | Total<br>(BDT) |
|------------------------------------------------------------------------------------------------------------------------------------------------------------------------------------------------------------------------------------------------------------------------------------------------------------------------------------|----------------------------|----------------|----------------|
| Investments in different categories:                                                                                                                                                                                                                                                                                               | (1)                        | (2)            | (1+2)          |
| Present Stock Items:           Hilsa         =80000           Hilsa Egg         =20000           Puti         =50000           Chanda         =15000           Kachki         =20000           Lotka         =5000           Others         =10000           Decoration         = 10,000           Shop Advance         = 1,00,000 | 310000                     |                | 310000         |
| <u>Proposed items:</u><br>Chapa, Puti, Loitta                                                                                                                                                                                                                                                                                      |                            | 60,000         | 60,000         |
| Total Capital                                                                                                                                                                                                                                                                                                                      | 310000                     | 60,000         | 370000         |

### PRESENT & PROPOSED INVESTMENT BREAKDOWN

| Present Stock items |                    |        |  |  |
|---------------------|--------------------|--------|--|--|
| Product name        | Unit<br>(Quantity) | Amount |  |  |
| Hilsa               |                    | 80000  |  |  |
| Hilsa Egg           |                    | 20000  |  |  |
| Puti                |                    | 50000  |  |  |
| chanda              |                    | 15000  |  |  |
| Kachki              |                    | 20000  |  |  |
| Loitta              |                    | 5000   |  |  |
| Others              |                    | 10000  |  |  |
| Total Present Stock |                    | 200000 |  |  |

| Propos               | sed items          |        |
|----------------------|--------------------|--------|
| Product Name         | Unit<br>(Quantity) | Amount |
| Chapa                |                    | 30000  |
| Puti                 |                    | 20000  |
| Loitta               |                    | 10000  |
| Total Proposed items |                    | 60000  |