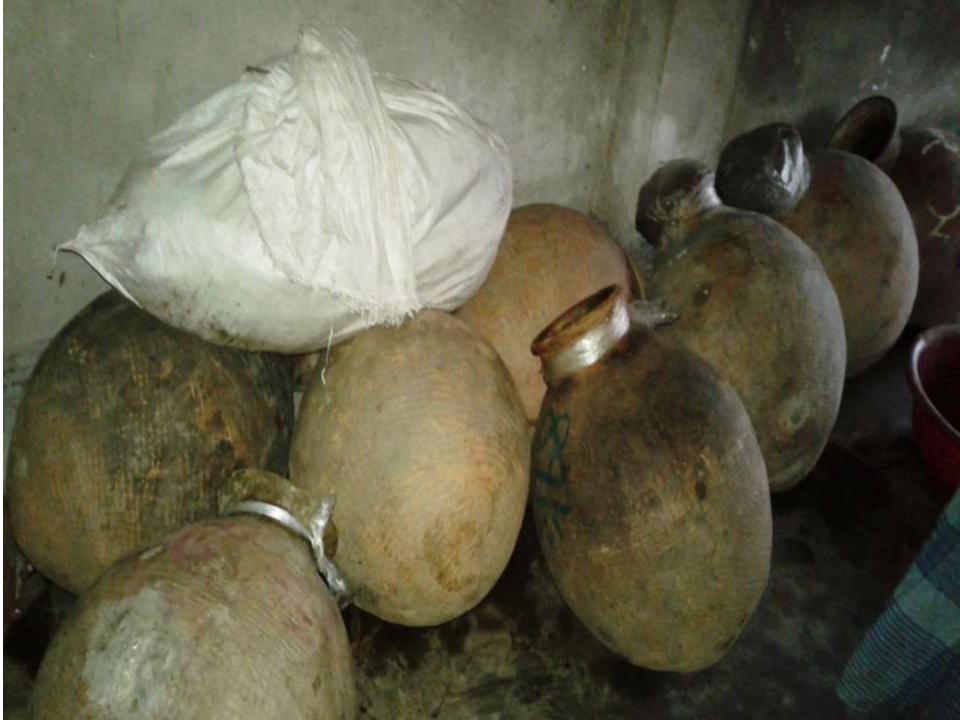

### PRESENT & PROPOSED INVESTMENT BREAKDOWN

| Particulars                                                                                                                                                                                                                                                                                                                        | Existing Business<br>(BDT) | Proposed (BDT) | Total<br>(BDT) |
|------------------------------------------------------------------------------------------------------------------------------------------------------------------------------------------------------------------------------------------------------------------------------------------------------------------------------------|----------------------------|----------------|----------------|
| Investments in different categories:                                                                                                                                                                                                                                                                                               | (1)                        | (2)            | (1+2)          |
| Present Stock Items:           Hilsa         =80000           Hilsa Egg         =20000           Puti         =50000           Chanda         =15000           Kachki         =20000           Lotka         =5000           Others         =10000           Decoration         = 10,000           Shop Advance         = 1,00,000 | 310000                     |                | 310000         |
| <u>Proposed items:</u><br>Chapa, Puti, Loitta                                                                                                                                                                                                                                                                                      |                            | 60,000         | 60,000         |
| Total Capital                                                                                                                                                                                                                                                                                                                      | 310000                     | 60,000         | 370000         |

### PRESENT & PROPOSED INVESTMENT BREAKDOWN

| Present Stock items |                    |        |  |  |
|---------------------|--------------------|--------|--|--|
| Product name        | Unit<br>(Quantity) | Amount |  |  |
| Hilsa               |                    | 80000  |  |  |
| Hilsa Egg           |                    | 20000  |  |  |
| Puti                |                    | 50000  |  |  |
| chanda              |                    | 15000  |  |  |
| Kachki              |                    | 20000  |  |  |
| Loitta              |                    | 5000   |  |  |
| Others              |                    | 10000  |  |  |
| Total Present Stock |                    | 200000 |  |  |