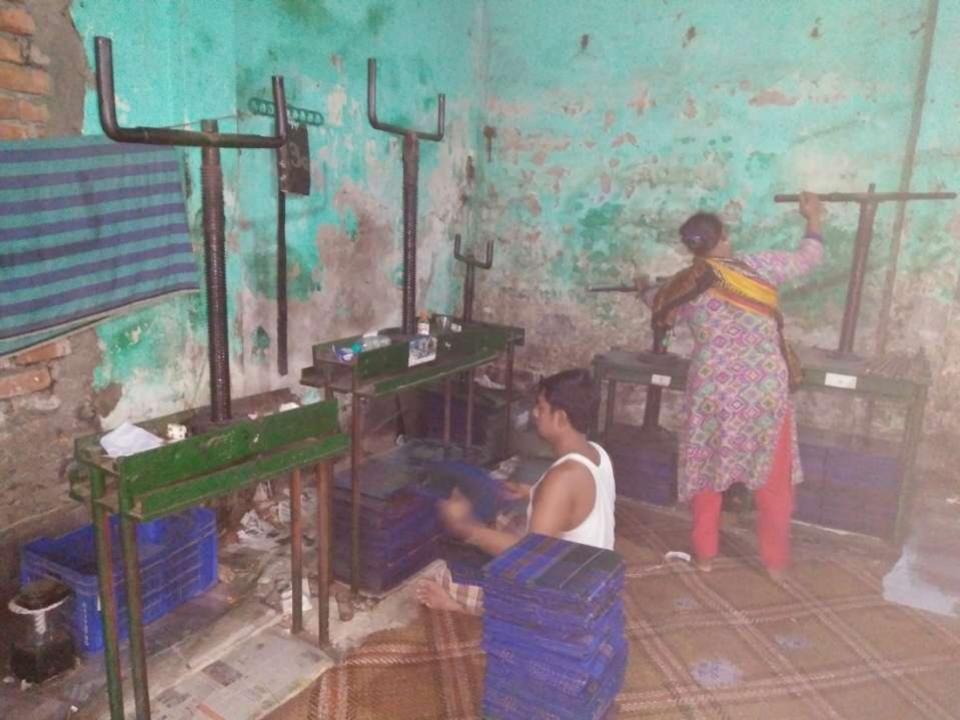

### BRIEF BIO OF THE PROPOSED NOBIN UDYOKTA (CONT...)

| Present Occupation                      | : | Whole sale Business Purchase lungi than from Pabna - sale 2 goj or 2.15 goj lungi than at Gausia and Shekherchor |  |
|-----------------------------------------|---|------------------------------------------------------------------------------------------------------------------|--|
| Initial Investment                      | : | 2,00,000 (Father)                                                                                                |  |
| Trade License                           |   | 342                                                                                                              |  |
| Business Experience And Training Info   | : | 13 years -hand training from service                                                                             |  |
| Other Own/Family Sources of Income      | : | (Brothers have their separate business)                                                                          |  |
| Other Own/Family Sources of Liabilities | : | N/A                                                                                                              |  |
| NU Contact Info                         |   | 01913-263312                                                                                                     |  |
| NU Project Source/Reference             | : | GT Panchdona Unit Office, Narsingdi.                                                                             |  |

### PROPOSED NOBIN UDYOKTA BUSINESS INFO

| Business Name                                      | :  | Guljar Brothers                                                                                       |
|----------------------------------------------------|----|-------------------------------------------------------------------------------------------------------|
| Address/ Location                                  | •• | Panchdona Bazar                                                                                       |
| Total Investment in BDT                            | •  | 6,00,000                                                                                              |
| Financing                                          | •  | Self BDT: 5,40,000 (from existing business) – 90%<br>Required Investment BDT:60,000 (as equity) - 10% |
| Present salary/drawings from business (estimates)  | :  | BDT 8,000                                                                                             |
| Proposed Salary                                    |    | BDT 8,000                                                                                             |
| Proposed Business % of present gross profit margin | :  | 15%                                                                                                   |
| Estimated % of proposed gross profit margin        | :  | 15%                                                                                                   |
| Agreed grace period                                | :  | 1 months                                                                                              |