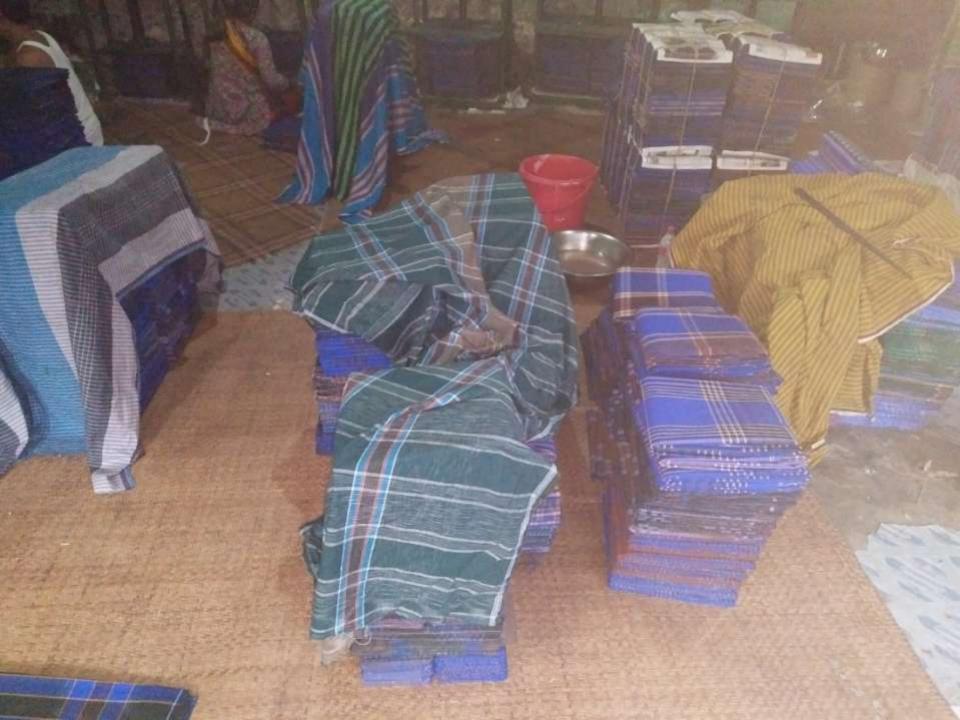

### PROPOSED NOBIN UDYOKTA BUSINESS INFO

| Business Name                                      | :  | Guljar Brothers                                                                                       |
|----------------------------------------------------|----|-------------------------------------------------------------------------------------------------------|
| Address/ Location                                  | •• | Panchdona Bazar                                                                                       |
| Total Investment in BDT                            | •  | 6,00,000                                                                                              |
| Financing                                          | •  | Self BDT: 5,40,000 (from existing business) – 90%<br>Required Investment BDT:60,000 (as equity) - 10% |
| Present salary/drawings from business (estimates)  | :  | BDT 8,000                                                                                             |
| Proposed Salary                                    |    | BDT 8,000                                                                                             |
| Proposed Business % of present gross profit margin | :  | 15%                                                                                                   |
| Estimated % of proposed gross profit margin        | :  | 15%                                                                                                   |
| Agreed grace period                                | :  | 1 months                                                                                              |

### PRESENT & PROPOSED INVESTMENT BREAKDOWN

| Particulars                                                            | Existing<br>Business (BDT) | Proposed<br>(BDT) | Total<br>(BDT) |
|------------------------------------------------------------------------|----------------------------|-------------------|----------------|
| Investments in different categories:                                   | (1)                        | (2)               | (1+2)          |
| Present items:  Fresh Machine :(7*20000)  Lungi  Present Goods Items : | 1,40,000<br>4,00,000       |                   | 5,40,000       |
| Proposed Items (**) :                                                  |                            | 60,000            | 60,000         |
| Total Capital                                                          | 5,40,000                   | 60,000            | 5,40,000       |

### PRESENT & PROPOSED INVESTMENT BREAKDOWN

| Product name        | Amount   |
|---------------------|----------|
| Fresh Machine(07)   | 1,40,000 |
| Lungi than          | 4,00,000 |
|                     |          |
| Total Present Stock | 5,40,000 |

| Product Name | Amount |
|--------------|--------|
| Lungi than   | 60,000 |
| Total:       | 60,000 |