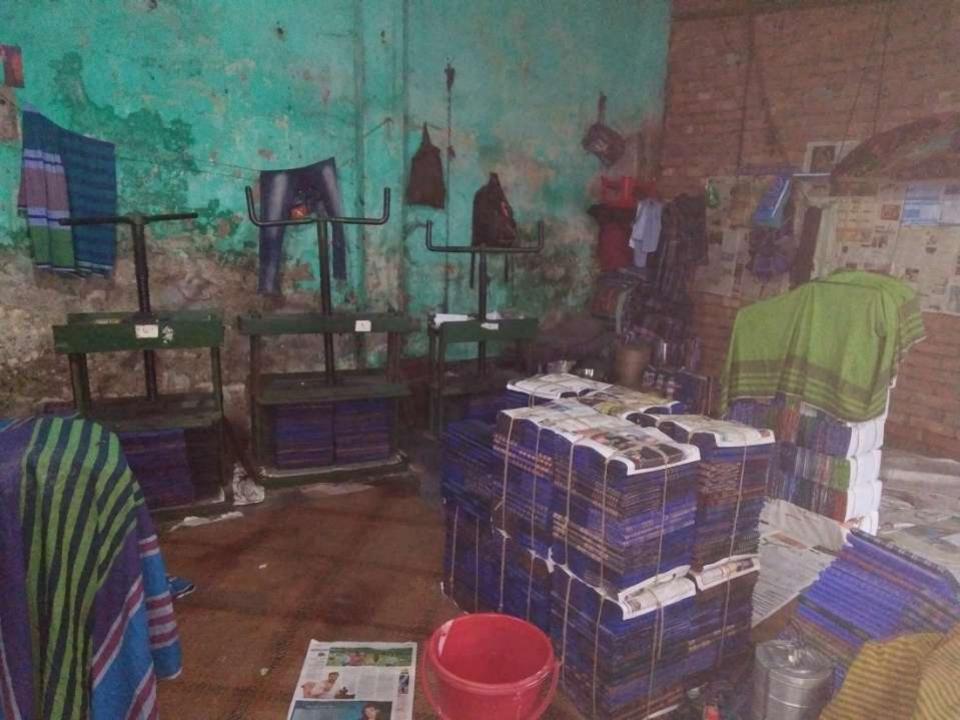

### PROPOSED NOBIN UDYOKTA BUSINESS INFO

| Business Name                                      | :  | Guljar Brothers                                                                                       |
|----------------------------------------------------|----|-------------------------------------------------------------------------------------------------------|
| Address/ Location                                  | •• | Panchdona Bazar                                                                                       |
| Total Investment in BDT                            | •  | 6,00,000                                                                                              |
| Financing                                          | •  | Self BDT: 5,40,000 (from existing business) – 90%<br>Required Investment BDT:60,000 (as equity) - 10% |
| Present salary/drawings from business (estimates)  | :  | BDT 8,000                                                                                             |
| Proposed Salary                                    |    | BDT 8,000                                                                                             |
| Proposed Business % of present gross profit margin | :  | 15%                                                                                                   |
| Estimated % of proposed gross profit margin        | :  | 15%                                                                                                   |
| Agreed grace period                                | :  | 1 months                                                                                              |

### PRESENT & PROPOSED INVESTMENT BREAKDOWN

| Particulars                                                            | Existing<br>Business (BDT) | Proposed<br>(BDT) | Total<br>(BDT) |
|------------------------------------------------------------------------|----------------------------|-------------------|----------------|
| Investments in different categories:                                   | (1)                        | (2)               | (1+2)          |
| Present items:  Fresh Machine :(7*20000)  Lungi  Present Goods Items : | 1,40,000<br>4,00,000       |                   | 5,40,000       |
| Proposed Items (**) :                                                  |                            | 60,000            | 60,000         |
| Total Capital                                                          | 5,40,000                   | 60,000            | 5,40,000       |

### PRESENT & PROPOSED INVESTMENT BREAKDOWN

| Product name        | Amount   |
|---------------------|----------|
| Fresh Machine(07)   | 1,40,000 |
| Lungi than          | 4,00,000 |
|                     |          |
| Total Present Stock | 5,40,000 |

| Product Name | Amount |
|--------------|--------|
| Lungi than   | 60,000 |
| Total:       | 60,000 |