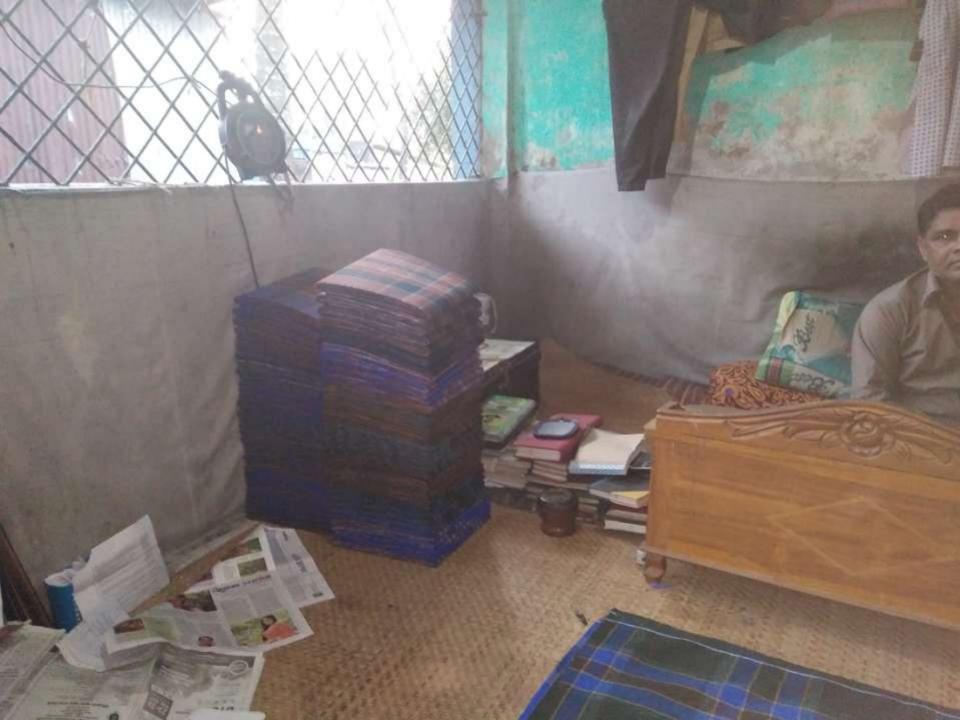

### PROPOSED NOBIN UDYOKTA BUSINESS INFO

| Business Name                                      | :  | Guljar Brothers                                                                                       |
|----------------------------------------------------|----|-------------------------------------------------------------------------------------------------------|
| Address/ Location                                  | •• | Panchdona Bazar                                                                                       |
| Total Investment in BDT                            | •  | 6,00,000                                                                                              |
| Financing                                          | •  | Self BDT: 5,40,000 (from existing business) – 90%<br>Required Investment BDT:60,000 (as equity) - 10% |
| Present salary/drawings from business (estimates)  | :  | BDT 8,000                                                                                             |
| Proposed Salary                                    |    | BDT 8,000                                                                                             |
| Proposed Business % of present gross profit margin | :  | 15%                                                                                                   |
| Estimated % of proposed gross profit margin        | :  | 15%                                                                                                   |
| Agreed grace period                                | :  | 1 months                                                                                              |

### PRESENT & PROPOSED INVESTMENT BREAKDOWN

| Particulars                                                            | Existing<br>Business (BDT) | Proposed<br>(BDT) | Total<br>(BDT) |
|------------------------------------------------------------------------|----------------------------|-------------------|----------------|
| Investments in different categories:                                   | (1)                        | (2)               | (1+2)          |
| Present items:  Fresh Machine :(7*20000)  Lungi  Present Goods Items : | 1,40,000<br>4,00,000       |                   | 5,40,000       |
| Proposed Items (**) :                                                  |                            | 60,000            | 60,000         |
| Total Capital                                                          | 5,40,000                   | 60,000            | 5,40,000       |

### PRESENT & PROPOSED INVESTMENT BREAKDOWN

| Product name        | Amount   |
|---------------------|----------|
| Fresh Machine(07)   | 1,40,000 |
| Lungi than          | 4,00,000 |
|                     |          |
| Total Present Stock | 5,40,000 |

| Product Name | Amount |
|--------------|--------|
| Lungi than   | 60,000 |
| Total:       | 60,000 |