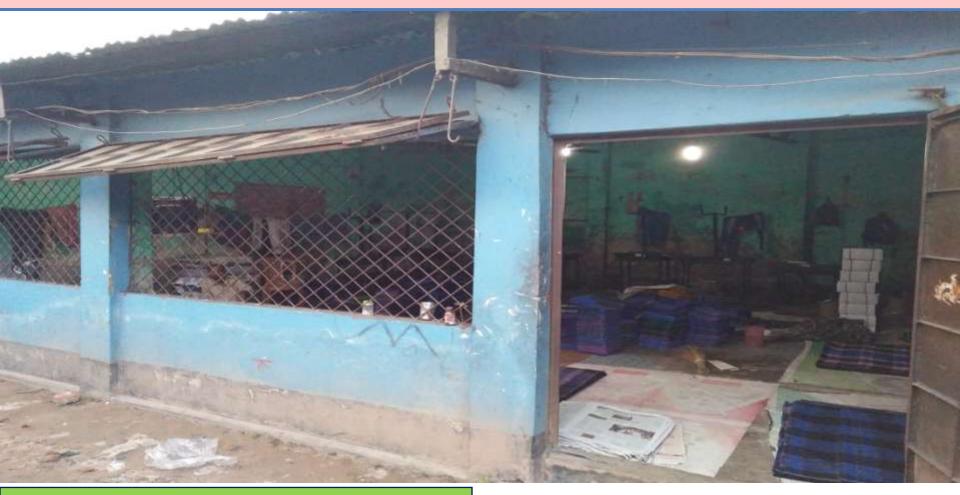

### PROPOSED NOBIN UDYOKTA BUSINESS INFO

| Business Name                                      | :  | Guljar Brothers                                                                                       |
|----------------------------------------------------|----|-------------------------------------------------------------------------------------------------------|
| Address/ Location                                  | •• | Panchdona Bazar                                                                                       |
| Total Investment in BDT                            | •  | 6,00,000                                                                                              |
| Financing                                          | •  | Self BDT: 5,40,000 (from existing business) – 90%<br>Required Investment BDT:60,000 (as equity) - 10% |
| Present salary/drawings from business (estimates)  | :  | BDT 8,000                                                                                             |
| Proposed Salary                                    |    | BDT 8,000                                                                                             |
| Proposed Business % of present gross profit margin | :  | 15%                                                                                                   |
| Estimated % of proposed gross profit margin        | :  | 15%                                                                                                   |
| Agreed grace period                                | :  | 1 months                                                                                              |