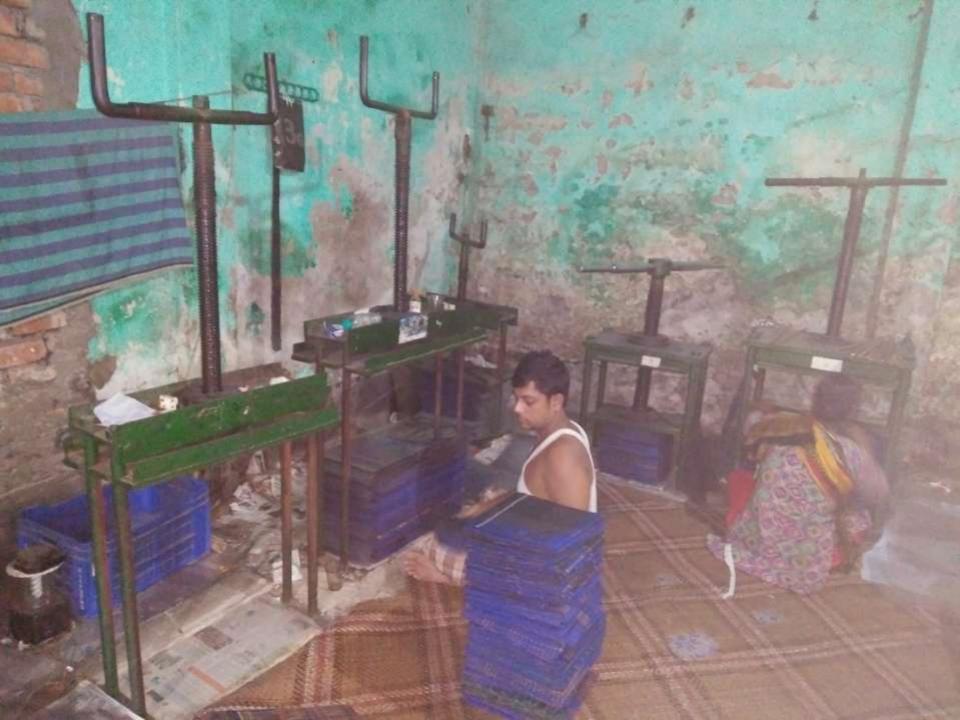

### BRIEF BIO OF THE PROPOSED NOBIN UDYOKTA (CONT...)

| Present Occupation                      | : | Whole sale Business Purchase lungi than from Pabna - sale 2 goj or 2.15 goj lungi than at Gausia and Shekherchor |  |
|-----------------------------------------|---|------------------------------------------------------------------------------------------------------------------|--|
| Initial Investment                      | : | 2,00,000 (Father)                                                                                                |  |
| Trade License                           |   | 342                                                                                                              |  |
| Business Experience And Training Info   | : | 13 years -hand training from service                                                                             |  |
| Other Own/Family Sources of Income      | : | (Brothers have their separate business)                                                                          |  |
| Other Own/Family Sources of Liabilities | : | N/A                                                                                                              |  |
| NU Contact Info                         |   | 01913-263312                                                                                                     |  |
| NU Project Source/Reference             | : | GT Panchdona Unit Office, Narsingdi.                                                                             |  |

### PROPOSED NOBIN UDYOKTA BUSINESS INFO

| Business Name                                      | :  | Guljar Brothers                                                                                       |
|----------------------------------------------------|----|-------------------------------------------------------------------------------------------------------|
| Address/ Location                                  | •• | Panchdona Bazar                                                                                       |
| Total Investment in BDT                            | •  | 6,00,000                                                                                              |
| Financing                                          | •  | Self BDT: 5,40,000 (from existing business) – 90%<br>Required Investment BDT:60,000 (as equity) - 10% |
| Present salary/drawings from business (estimates)  | :  | BDT 8,000                                                                                             |
| Proposed Salary                                    |    | BDT 8,000                                                                                             |
| Proposed Business % of present gross profit margin | :  | 15%                                                                                                   |
| Estimated % of proposed gross profit margin        | :  | 15%                                                                                                   |
| Agreed grace period                                | :  | 1 months                                                                                              |