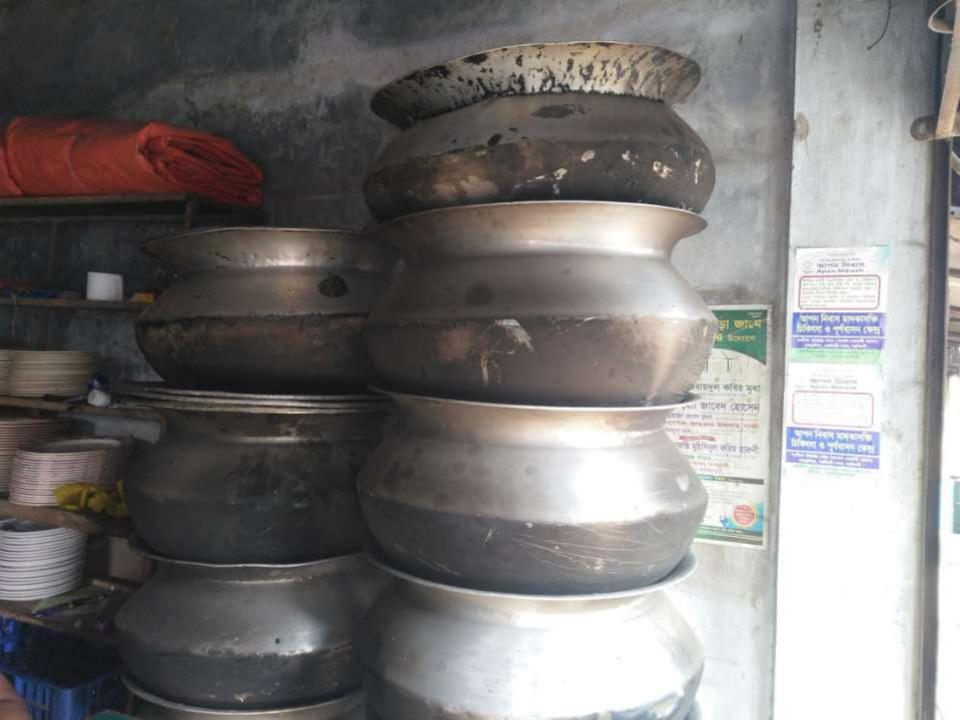

#### PRESENT & PROPOSED INVESTMENT BREAKDOWN

| Particulars                                                                  | Existing<br>Business (BDT) | Proposed<br>(BDT) | Total<br>(BDT) |
|------------------------------------------------------------------------------|----------------------------|-------------------|----------------|
| Investments in different categories:                                         | (1)                        | (2)               | (1+2)          |
| Present items:<br>(Patil,Glass,Plate,Table,Chair,Cloth<br>Others)<br>Advance | 1,96,000<br>40,000         |                   | 2,36,000       |
| Proposed Items (**) :                                                        |                            | 60,000            | 60,000         |
| Total Capital                                                                | 2,36,000                   | 60,000            | 2,96,000       |

### PRESENT & PROPOSED INVESTMENT BREAKDOWN

| Product name                                     | Amount   |
|--------------------------------------------------|----------|
| Patil ,Glass, Plate, Chair, Table, Cloth, Others | 1,96,000 |
| Total Present Stock                              | 1,96,000 |