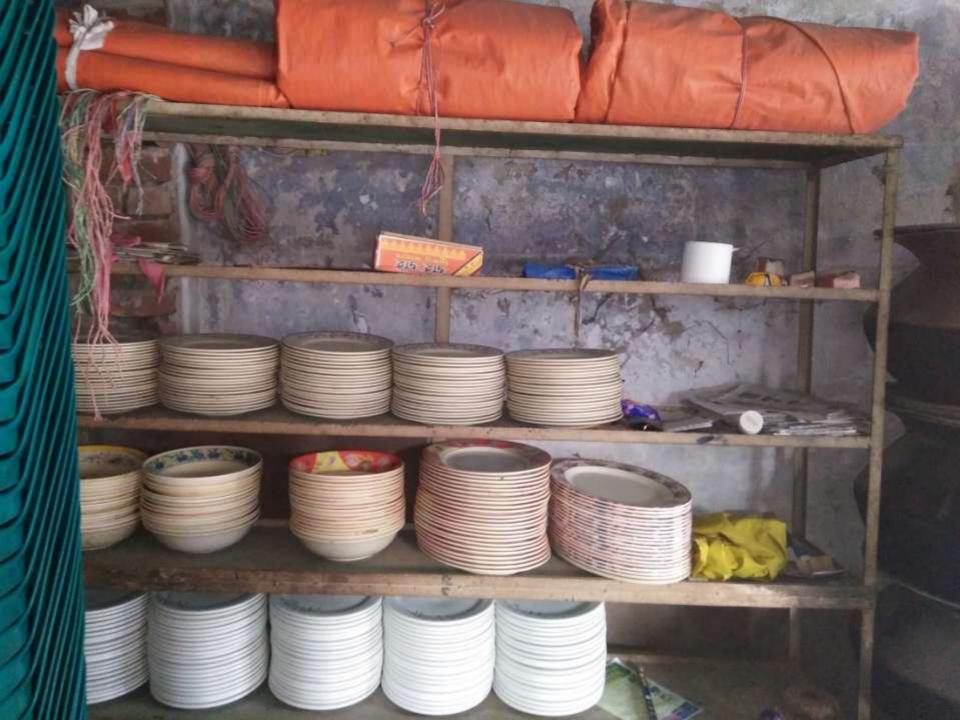

#### PRESENT & PROPOSED INVESTMENT BREAKDOWN

| Particulars                                                                  | Existing<br>Business (BDT) | Proposed<br>(BDT) | Total<br>(BDT) |
|------------------------------------------------------------------------------|----------------------------|-------------------|----------------|
| Investments in different categories:                                         | (1)                        | (2)               | (1+2)          |
| Present items:<br>(Patil,Glass,Plate,Table,Chair,Cloth<br>Others)<br>Advance | 1,96,000<br>40,000         |                   | 2,36,000       |
| Proposed Items (**) :                                                        |                            | 60,000            | 60,000         |
| Total Capital                                                                | 2,36,000                   | 60,000            | 2,96,000       |

### PRESENT & PROPOSED INVESTMENT BREAKDOWN

| Product name                                     | Amount   |
|--------------------------------------------------|----------|
| Patil ,Glass, Plate, Chair, Table, Cloth, Others | 1,96,000 |
| Total Present Stock                              | 1,96,000 |

| Product Name | Amount |
|--------------|--------|
| Table        | 20,000 |
| Chair        | 20,000 |
| Plate        | 20,000 |
| Total:       | 60,000 |