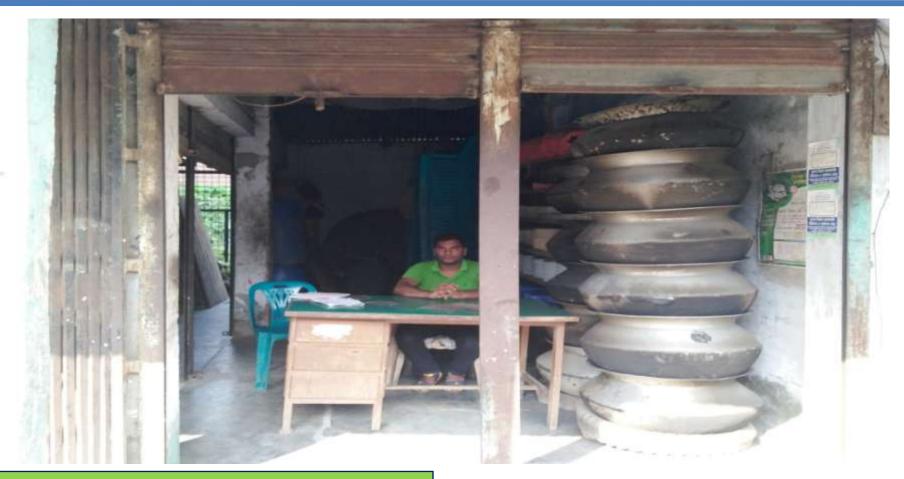

### BRIEF BIO OF THE PROPOSED NOBIN UDYOKTA (CONT...)

| Present Occupation                      | : | Decorator Business                   |
|-----------------------------------------|---|--------------------------------------|
| Initial Investment                      | : | 1,00,000 (Father)                    |
| Trade License                           |   | 50                                   |
| Business Experience                     | : | 10 years                             |
| And Training Info                       | : | -hand training from service          |
| Other Own/Family Sources of Income      | : | N/A                                  |
| Other Own/Family Sources of Liabilities | : | N/A                                  |
| NU Contact Info                         |   | 01723-411611                         |
| NU Project Source/Reference             | : | GT Panchdona Unit Office, Narsingdi. |

### PROPOSED NOBIN UDYOKTA BUSINESS INFO

| Business Name                                      | : | Akand Decorator                                                                                       |
|----------------------------------------------------|---|-------------------------------------------------------------------------------------------------------|
| Address/ Location                                  | : | Paruliya Mor, Polash, Narsingdi.                                                                      |
| Total Investment in BDT                            | - | 2,96,000                                                                                              |
| Financing                                          | : | Self BDT: 2,36,000 (from existing business) – 80%<br>Required Investment BDT:60,000 (as equity) - 20% |
| Present salary/drawings from business (estimates)  | : | BDT 8,000                                                                                             |
| Proposed Salary                                    |   | BDT 8,000                                                                                             |
| Proposed Business % of present gross profit margin | : | 25%                                                                                                   |
| Estimated % of proposed gross profit margin        | : | 25%                                                                                                   |
| Agreed grace period                                | : | 1 month                                                                                               |