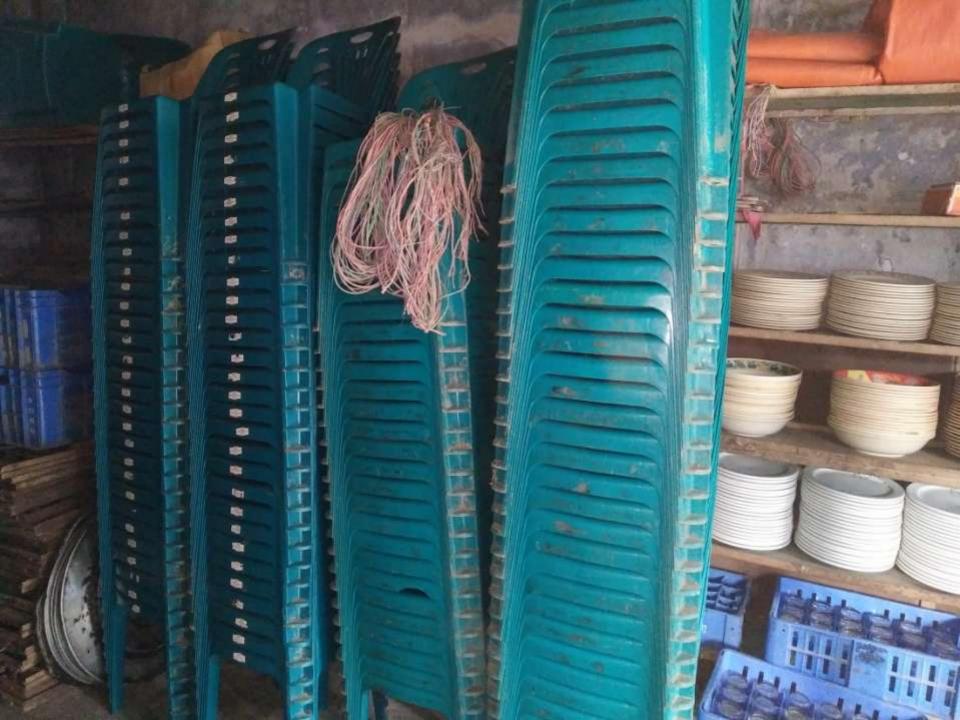

#### PRESENT & PROPOSED INVESTMENT BREAKDOWN

| Particulars                                                                  | Existing<br>Business (BDT) | Proposed<br>(BDT) | Total<br>(BDT) |
|------------------------------------------------------------------------------|----------------------------|-------------------|----------------|
| Investments in different categories:                                         | (1)                        | (2)               | (1+2)          |
| Present items:<br>(Patil,Glass,Plate,Table,Chair,Cloth<br>Others)<br>Advance | 1,96,000<br>40,000         |                   | 2,36,000       |
| Proposed Items (**) :                                                        |                            | 60,000            | 60,000         |
| Total Capital                                                                | 2,36,000                   | 60,000            | 2,96,000       |

### PRESENT & PROPOSED INVESTMENT BREAKDOWN

| Product name                                     | Amount   |
|--------------------------------------------------|----------|
| Patil ,Glass, Plate, Chair, Table, Cloth, Others | 1,96,000 |
| Total Present Stock                              | 1,96,000 |

| Product Name | Amount |
|--------------|--------|
| Table        | 20,000 |
| Chair        | 20,000 |
| Plate        | 20,000 |
| Total:       | 60,000 |