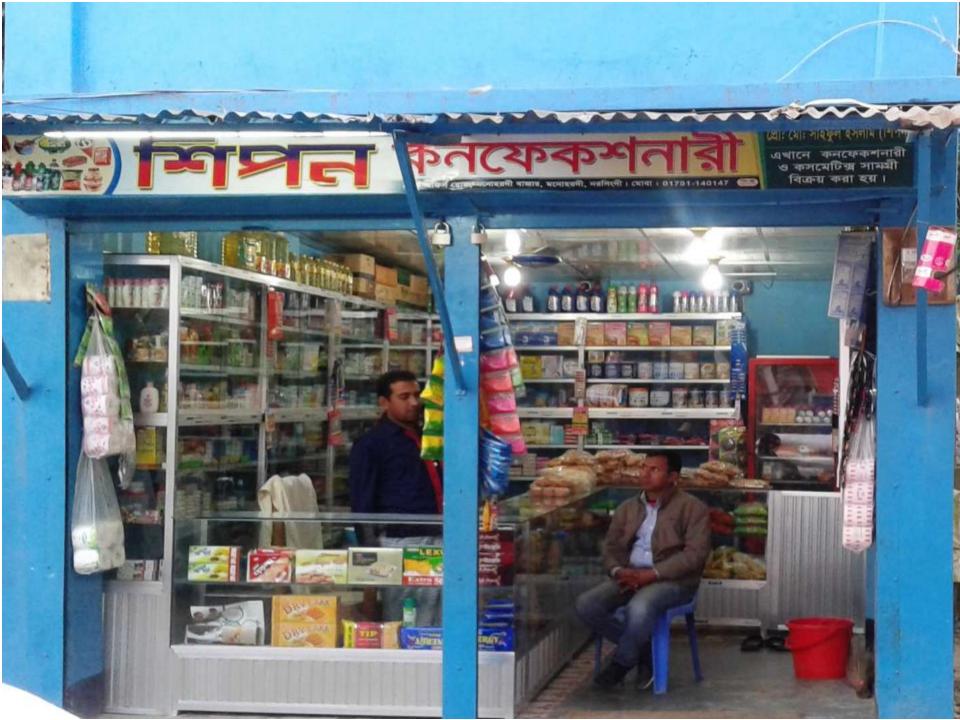

### **Shipon Varieties Store**

Project by- Md. Saiful Islam

Identified by- Shatadal Mandal Verified by- Md. Kamal Hossain Monohardi Unit Area 4 GRAMEEN TRUST

BRIEF BIO OF THE PROPOSED NOBIN UDYOKTA (CONT...)

| Present Occupation                      | : | Business: Sales Confectionery & varieties cosmetics item in monohardi bazar . |
|-----------------------------------------|---|-------------------------------------------------------------------------------|
| Initial Investment                      | : | 200000(Self)                                                                  |
| Business Experience                     | : | 03 Years                                                                      |
| Other Own/Family Sources of Income      | : | N/A                                                                           |
| Other Own/Family Sources of Liabilities | : | N/A                                                                           |
| NU Contact Info                         |   | 01791-140147                                                                  |
| NU Project<br>Source/Reference          | : | Monohardi Unit                                                                |

# **PROPOSED NOBIN UDYOKTA BUSINESS INFO**

| Business Name                                                                                                                                  | : | Shipon Varieties Store                                                                          |
|------------------------------------------------------------------------------------------------------------------------------------------------|---|-------------------------------------------------------------------------------------------------|
| Address/ Location                                                                                                                              | : | Monohardi Bazar                                                                                 |
| Total Investment in BDT                                                                                                                        | : | 545000/=                                                                                        |
| Financing                                                                                                                                      | : | Self BDT-495000/-(from existing business) 91%<br>Required Investment BDT- 50000/-(as equity) 9% |
| Present salary/drawings from business (estimates)                                                                                              | : | 6000/=                                                                                          |
| Proposed Salary                                                                                                                                |   | 6000/=                                                                                          |
| Proposed Business<br>(i)% of present gross profit<br>margin<br>(ii) Estimated %of proposed<br>gross profit margin<br>(iii) Agreed grace period | : | 15 %<br>15%<br>01 month                                                                         |