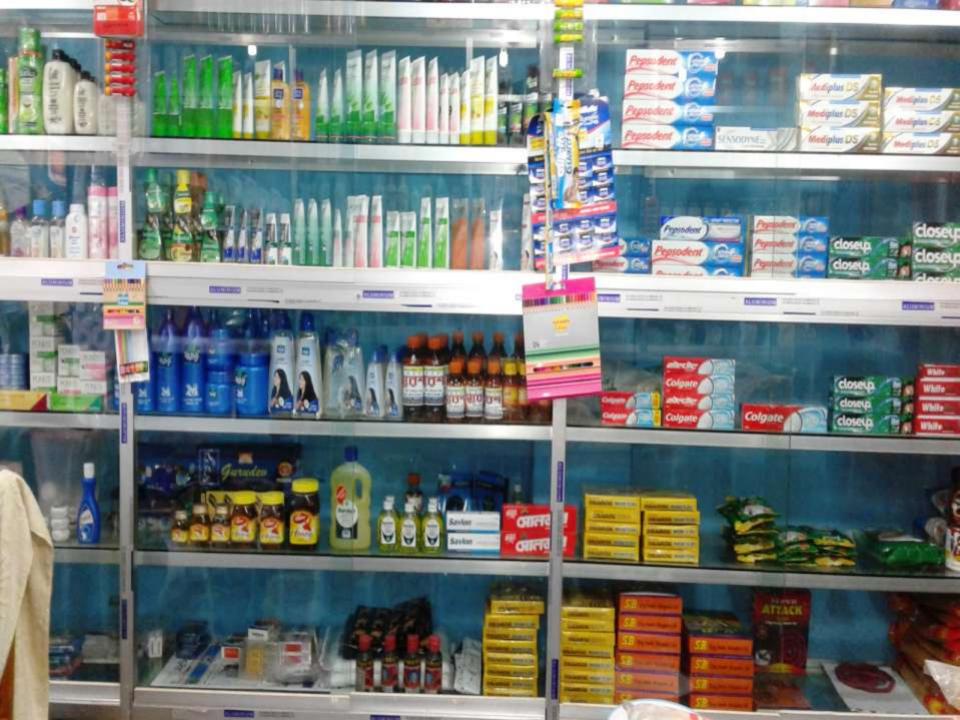

BRIEF BIO OF THE PROPOSED NOBIN UDYOKTA (CONT...)

| Present Occupation                      | : | Business: Sales Confectionery & varieties cosmetics item in monohardi bazar . |
|-----------------------------------------|---|-------------------------------------------------------------------------------|
| Initial Investment                      | : | 200000(Self)                                                                  |
| Business Experience                     | : | 03 Years                                                                      |
| Other Own/Family Sources of Income      | : | N/A                                                                           |
| Other Own/Family Sources of Liabilities | : | N/A                                                                           |
| NU Contact Info                         |   | 01791-140147                                                                  |
| NU Project<br>Source/Reference          | : | Monohardi Unit                                                                |

# **PROPOSED NOBIN UDYOKTA BUSINESS INFO**

| Business Name                                                                                                                                  | : | Shipon Varieties Store                                                                          |
|------------------------------------------------------------------------------------------------------------------------------------------------|---|-------------------------------------------------------------------------------------------------|
| Address/ Location                                                                                                                              | : | Monohardi Bazar                                                                                 |
| Total Investment in BDT                                                                                                                        | : | 545000/=                                                                                        |
| Financing                                                                                                                                      | : | Self BDT-495000/-(from existing business) 91%<br>Required Investment BDT- 50000/-(as equity) 9% |
| Present salary/drawings from business (estimates)                                                                                              | : | 6000/=                                                                                          |
| Proposed Salary                                                                                                                                |   | 6000/=                                                                                          |
| Proposed Business<br>(i)% of present gross profit<br>margin<br>(ii) Estimated %of proposed<br>gross profit margin<br>(iii) Agreed grace period | : | 15 %<br>15%<br>01 month                                                                         |

## **PRESENT & PROPOSED INVESTMENT BREAKDOWN**

| Particulars                                                                                                                                                               | Existing Business<br>(BDT) | Proposed (BDT) | Total<br>(BDT) |
|---------------------------------------------------------------------------------------------------------------------------------------------------------------------------|----------------------------|----------------|----------------|
| Investments in different categories:                                                                                                                                      | (1)                        | (2)            | (1+2)          |
| Present Stock Items:                                                                                                                                                      |                            |                |                |
| Cosmetics :(Shop, Shampoo, Oil, Face<br>Wash & Cream)=1,50,000Confectionery:(Milk, Cake,<br>Biscuits, Drinks)=1,00,000Others=20,000Decoration=25,000Shop Advance-2,00,000 | 495000                     |                | 495000         |
| Proposed items:<br>Cosmetics item<br>Milk                                                                                                                                 |                            | 50,000         | 50,000         |
| Total Capital                                                                                                                                                             | 495000                     | 50,000         | 545000         |

PRESENT & PROPOSED INVESTMENT BREAKDOWN

| Present Stock ite                                               | ems        | Proposed iten                                                     | าร      |
|-----------------------------------------------------------------|------------|-------------------------------------------------------------------|---------|
| Product name                                                    | Amount     | Product Name                                                      | Amount  |
| <b>Cosmetics</b> :(Shop,<br>Shampoo, Oil, Fas Weise &<br>Cream) | 150,000    | Cosmetics item:(Body<br>Spray, Telkom powder,<br>Oil, Toothpaste) | 30,000  |
| <b>Confectionery:</b> (Milk, Cake,<br>Biscuits, Drinks)         | 1,00,000   | Milk                                                              | 20000   |
| Others                                                          | 20,000     |                                                                   |         |
|                                                                 |            | Total Proposed items                                              | 50000/= |
| Total Present Stock                                             | 2,70,000/= |                                                                   |         |