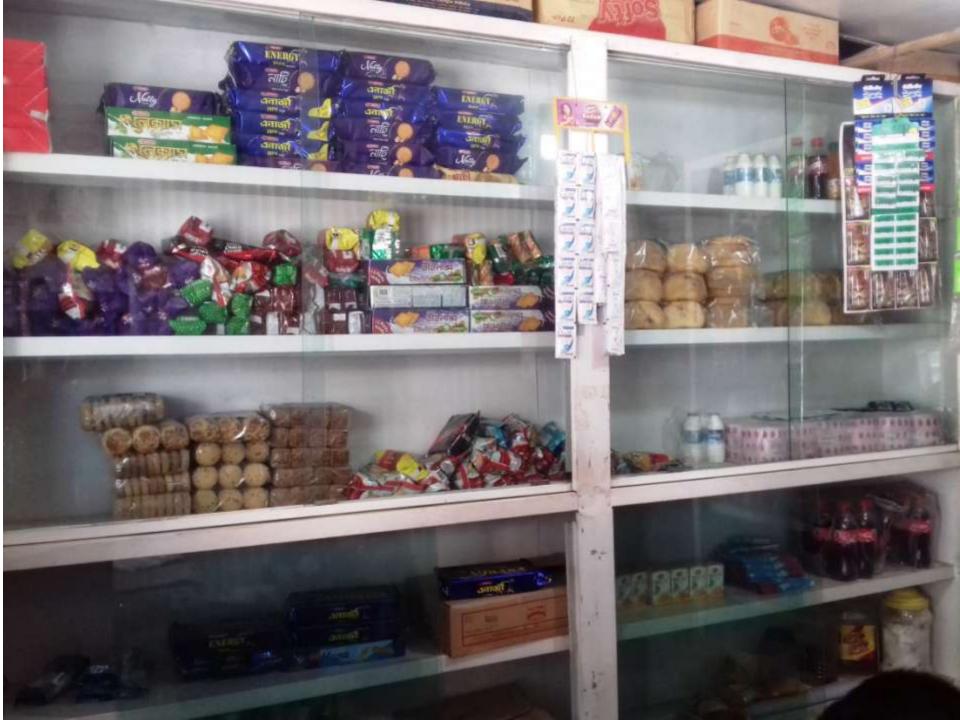

#### PRESENT & PROPOSED INVESTMENT BREAKDOWN

| Present Stock items   |        |  |  |  |
|-----------------------|--------|--|--|--|
| Product name          | Amount |  |  |  |
| Cold Drinks and Water | 10000  |  |  |  |
| Biscuits and cookies  | 30000  |  |  |  |
| Juice                 | 5000   |  |  |  |
| Tee Coffee            | 5000   |  |  |  |
| Bkash, Flexi load     | 30,000 |  |  |  |
| Others                | 10,000 |  |  |  |
| Total Present Stock   | 90,000 |  |  |  |

| Proposed items       |        |  |  |  |
|----------------------|--------|--|--|--|
| Product Name         | Amount |  |  |  |
| Bkash, Flexi load    | 50000  |  |  |  |
|                      |        |  |  |  |
|                      |        |  |  |  |
|                      |        |  |  |  |
| Total Proposed Stock | 50,000 |  |  |  |