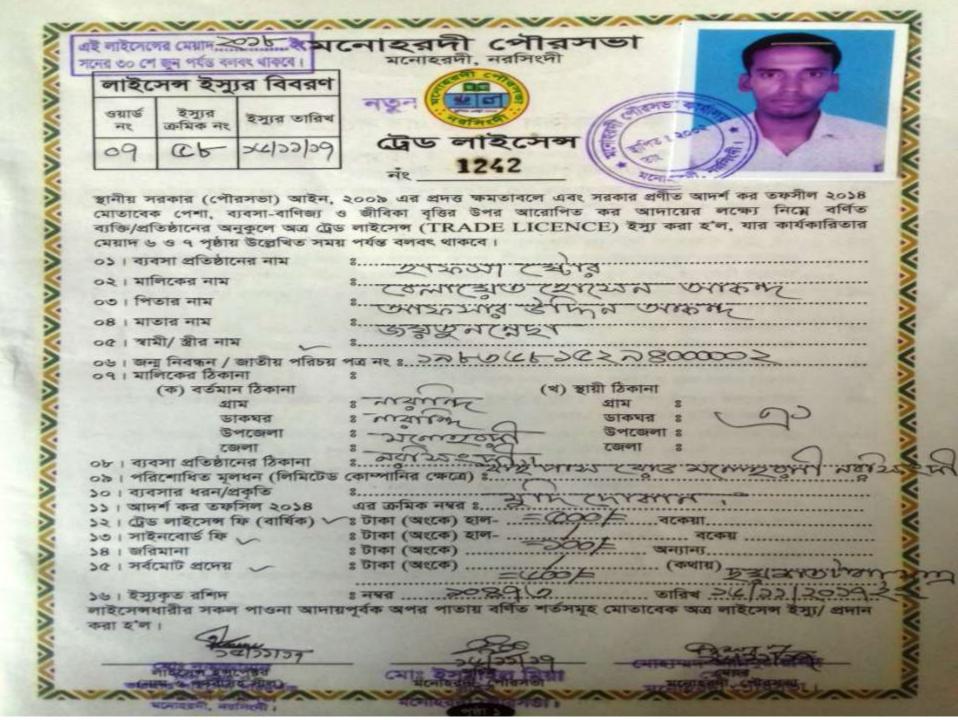

# BRIEF BIO OF THE PROPOSED NOBIN UDYOKTA (CONT...)

| Present Occupation                      | : | Confectionary Business - Selling biscuits, cakes, cold drinks, ice creams, soap, shampoo - Located beside Poroshova - Target customers are local people |
|-----------------------------------------|---|---------------------------------------------------------------------------------------------------------------------------------------------------------|
| Initial Investment                      | : | 30,000 (Self)                                                                                                                                           |
| Trade License/ Drug License             |   | 1242                                                                                                                                                    |
| Business Experience And Training Info   | : | 03 Year                                                                                                                                                 |
| Other Own/Family Sources of Income      |   | N/A                                                                                                                                                     |
| Other Own/Family Sources of Liabilities |   | N/A                                                                                                                                                     |
| NU Contact Info                         |   | 01790-038722                                                                                                                                            |
| NU Project Source/Reference             | : | GT- Manohardi Unit                                                                                                                                      |