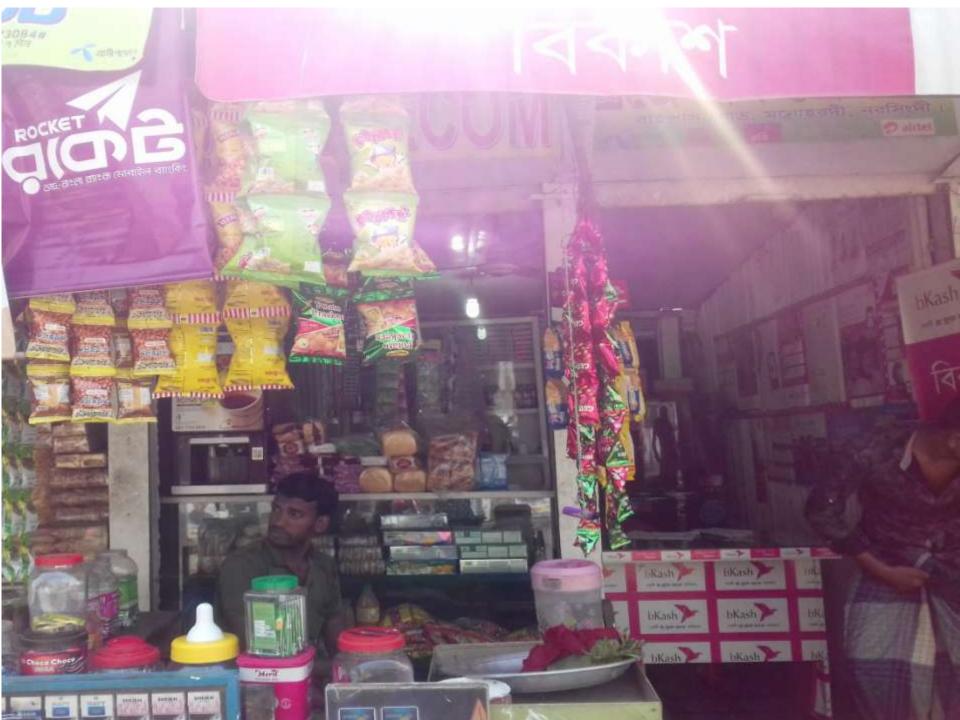

# BRIEF BIO OF THE PROPOSED NOBIN UDYOKTA (CONT...)

| Present Occupation                      | : | Confectionary Business - Selling biscuits, cakes, cold drinks, ice creams, soap, shampoo - Located beside Poroshova - Target customers are local people |
|-----------------------------------------|---|---------------------------------------------------------------------------------------------------------------------------------------------------------|
| Initial Investment                      | : | 30,000 (Self)                                                                                                                                           |
| Trade License/ Drug License             |   | 1242                                                                                                                                                    |
| Business Experience And Training Info   | : | 03 Year                                                                                                                                                 |
| Other Own/Family Sources of Income      |   | N/A                                                                                                                                                     |
| Other Own/Family Sources of Liabilities |   | N/A                                                                                                                                                     |
| NU Contact Info                         |   | 01790-038722                                                                                                                                            |
| NU Project Source/Reference             | : | GT- Manohardi Unit                                                                                                                                      |

# PROPOSED NOBIN UDYOKTA BUSINESS INFO

| Business Name                                                                                                                                    | : | Hafsa Store                                                                                    |
|--------------------------------------------------------------------------------------------------------------------------------------------------|---|------------------------------------------------------------------------------------------------|
| Address/ Location                                                                                                                                | : | Bypass road, Monohardi Bazar, Narsingdi                                                        |
| Total Investment in BDT                                                                                                                          | : | 2,60,000                                                                                       |
| Financing                                                                                                                                        | : | Self BDT 2,10,000 (from existing business) 80 % Required Investment BDT 50,000 (as equity) 20% |
| Present salary/drawings from business (estimates)                                                                                                | : | 6,000                                                                                          |
| Proposed Salary                                                                                                                                  |   | 7,000                                                                                          |
| Proposed Business  (i) % of present gross     profit margin  (ii) Estimated % of     proposed gross profit     margin  (iii) Agreed grace period | : | 15 % 15% 1 month                                                                               |