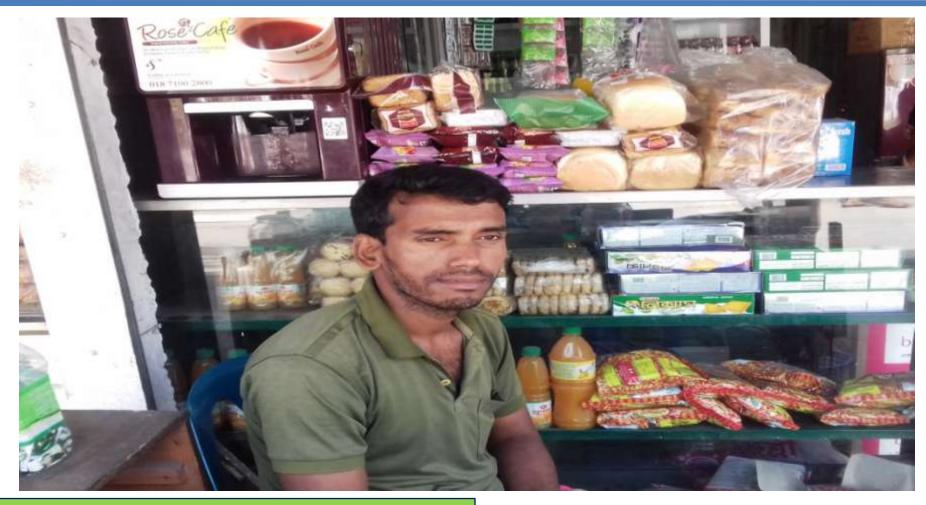

#### Hafsa Store

**Project by- Belayet Hoshen Akndo** 

Identified by- Soton Kumar Das Verified by- Md. Kamal Hossain Manohardi Unit Area 4 GRAMEEN TRUST

# BRIEF BIO OF THE PROPOSED NOBIN UDYOKTA (CONT...)

| Present Occupation                      | : | Confectionary Business - Selling biscuits, cakes, cold drinks, ice creams, soap, shampoo - Located beside Poroshova - Target customers are local people |
|-----------------------------------------|---|---------------------------------------------------------------------------------------------------------------------------------------------------------|
| Initial Investment                      | : | 30,000 (Self)                                                                                                                                           |
| Trade License/ Drug License             |   | 1242                                                                                                                                                    |
| Business Experience And Training Info   | : | 03 Year                                                                                                                                                 |
| Other Own/Family Sources of Income      |   | N/A                                                                                                                                                     |
| Other Own/Family Sources of Liabilities |   | N/A                                                                                                                                                     |
| NU Contact Info                         |   | 01790-038722                                                                                                                                            |
| NU Project Source/Reference             | : | GT- Manohardi Unit                                                                                                                                      |

# PROPOSED NOBIN UDYOKTA BUSINESS INFO

| Business Name                                                                                                                                    | : | Hafsa Store                                                                                    |
|--------------------------------------------------------------------------------------------------------------------------------------------------|---|------------------------------------------------------------------------------------------------|
| Address/ Location                                                                                                                                | : | Bypass road, Monohardi Bazar, Narsingdi                                                        |
| Total Investment in BDT                                                                                                                          | : | 2,60,000                                                                                       |
| Financing                                                                                                                                        | : | Self BDT 2,10,000 (from existing business) 80 % Required Investment BDT 50,000 (as equity) 20% |
| Present salary/drawings from business (estimates)                                                                                                | : | 6,000                                                                                          |
| Proposed Salary                                                                                                                                  |   | 7,000                                                                                          |
| Proposed Business  (i) % of present gross     profit margin  (ii) Estimated % of     proposed gross profit     margin  (iii) Agreed grace period | : | 15 % 15% 1 month                                                                               |