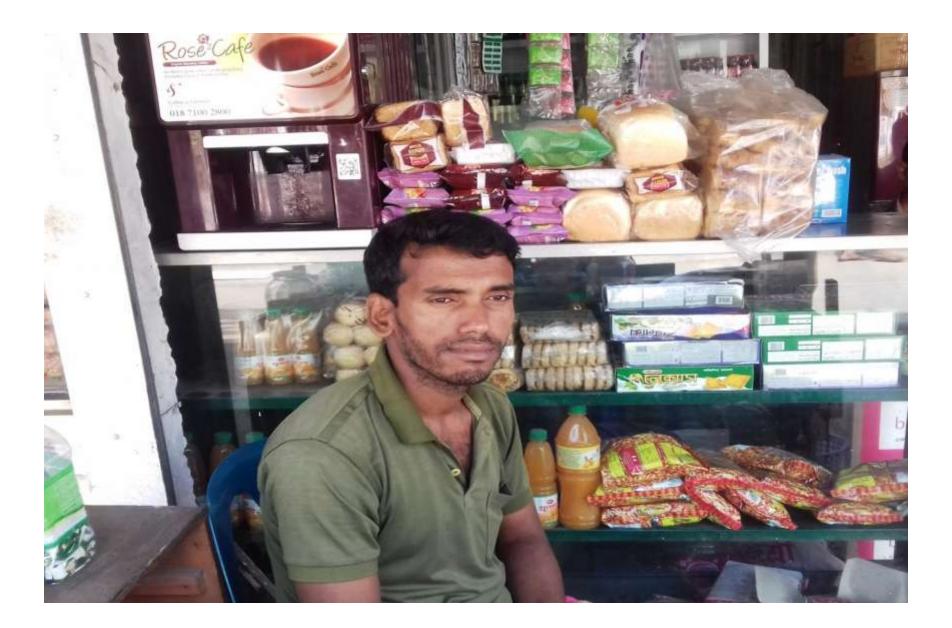

# BRIEF BIO OF THE PROPOSED NOBIN UDYOKTA (CONT...)

| Present Occupation                      | : | Confectionary Business - Selling biscuits, cakes, cold drinks, ice creams, soap, shampoo - Located beside Poroshova - Target customers are local people |
|-----------------------------------------|---|---------------------------------------------------------------------------------------------------------------------------------------------------------|
| Initial Investment                      | : | 30,000 (Self)                                                                                                                                           |
| Trade License/ Drug License             |   | 1242                                                                                                                                                    |
| Business Experience And Training Info   | : | 03 Year                                                                                                                                                 |
| Other Own/Family Sources of Income      |   | N/A                                                                                                                                                     |
| Other Own/Family Sources of Liabilities |   | N/A                                                                                                                                                     |
| NU Contact Info                         |   | 01790-038722                                                                                                                                            |
| NU Project Source/Reference             | : | GT- Manohardi Unit                                                                                                                                      |

# PROPOSED NOBIN UDYOKTA BUSINESS INFO

| Business Name                                                                                                                                    | : | Hafsa Store                                                                                    |
|--------------------------------------------------------------------------------------------------------------------------------------------------|---|------------------------------------------------------------------------------------------------|
| Address/ Location                                                                                                                                | : | Bypass road, Monohardi Bazar, Narsingdi                                                        |
| Total Investment in BDT                                                                                                                          | : | 2,60,000                                                                                       |
| Financing                                                                                                                                        | : | Self BDT 2,10,000 (from existing business) 80 % Required Investment BDT 50,000 (as equity) 20% |
| Present salary/drawings from business (estimates)                                                                                                | : | 6,000                                                                                          |
| Proposed Salary                                                                                                                                  |   | 7,000                                                                                          |
| Proposed Business  (i) % of present gross     profit margin  (ii) Estimated % of     proposed gross profit     margin  (iii) Agreed grace period | : | 15 % 15% 1 month                                                                               |