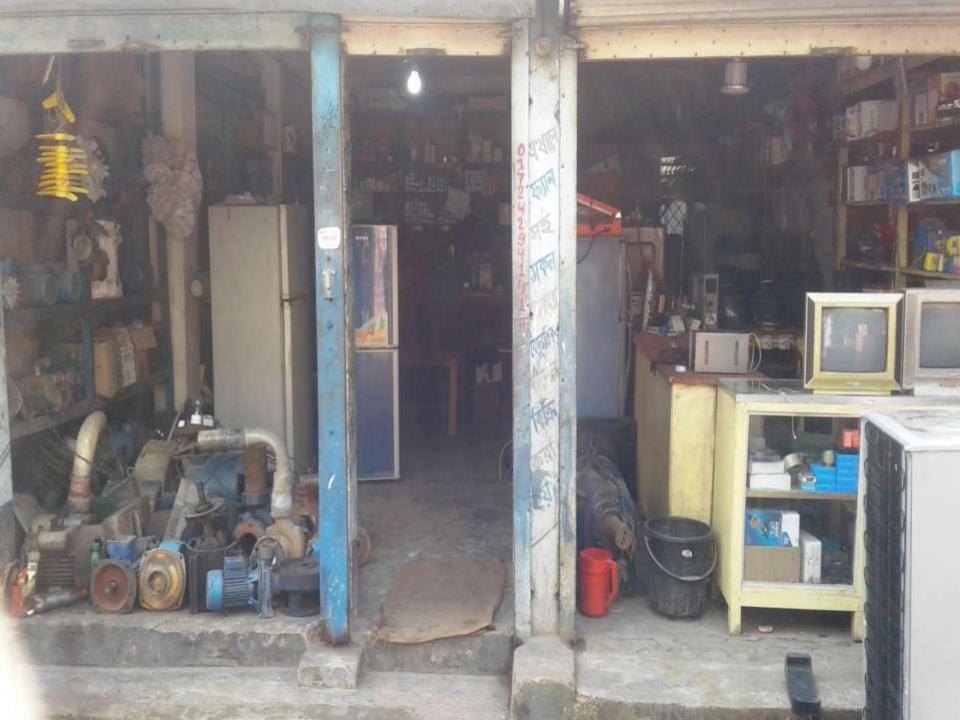

## **PROPOSED NOBIN UDYOKTA BUSINESS INFO**

| Business Name                                                                                                                                  | : | Bijli Bati Ghor                                                                                 |
|------------------------------------------------------------------------------------------------------------------------------------------------|---|-------------------------------------------------------------------------------------------------|
| Address/ Location                                                                                                                              | : | Haterdia Bazar.                                                                                 |
| Total Investment in BDT                                                                                                                        | : | 360000/=                                                                                        |
| Financing                                                                                                                                      | : | Self BDT-300000/-(from existing business) 83%<br>Required Investment BDT-60000/-(as equity) 13% |
| Present salary/drawings<br>from business (estimates)                                                                                           | : | 7000/=                                                                                          |
| Proposed Salary                                                                                                                                |   | 7000/=                                                                                          |
| Proposed Business<br>(i)% of present gross profit<br>margin<br>(ii) Estimated %of proposed<br>gross profit margin<br>(iii) Agreed grace period | : | 30%<br>30%<br>01 month                                                                          |

#### Total Particulars Proposed (BDT) Existing Business (BDT) (BDT) Investments in different categories: (1) (2) (1+2)Present Stock Items: =100000Parts IPS =60000 =40000 Motor 300000 300000 Compressor = 45000 Stabilizer = 40000**Depreciation**: =15000 Proposed items: 60000 60000 Compressor, Stabilizer

300000

60000

360000

**Total Capital** 

**PRESENT & PROPOSED INVESTMENT BREAKDOWN** 

PRESENT & PROPOSED INVESTMENT BREAKDOWN

| Present Stock items |            |        |  |  |
|---------------------|------------|--------|--|--|
| Product name        | (Quantity) | Amount |  |  |
| Parts               |            | 100000 |  |  |
| IPS                 |            | 60000  |  |  |
| Motor               |            | 40000  |  |  |
| Compressor          |            | 45000  |  |  |
| Stabilizer          |            | 40000  |  |  |
| Total Present Stock |            | 285000 |  |  |