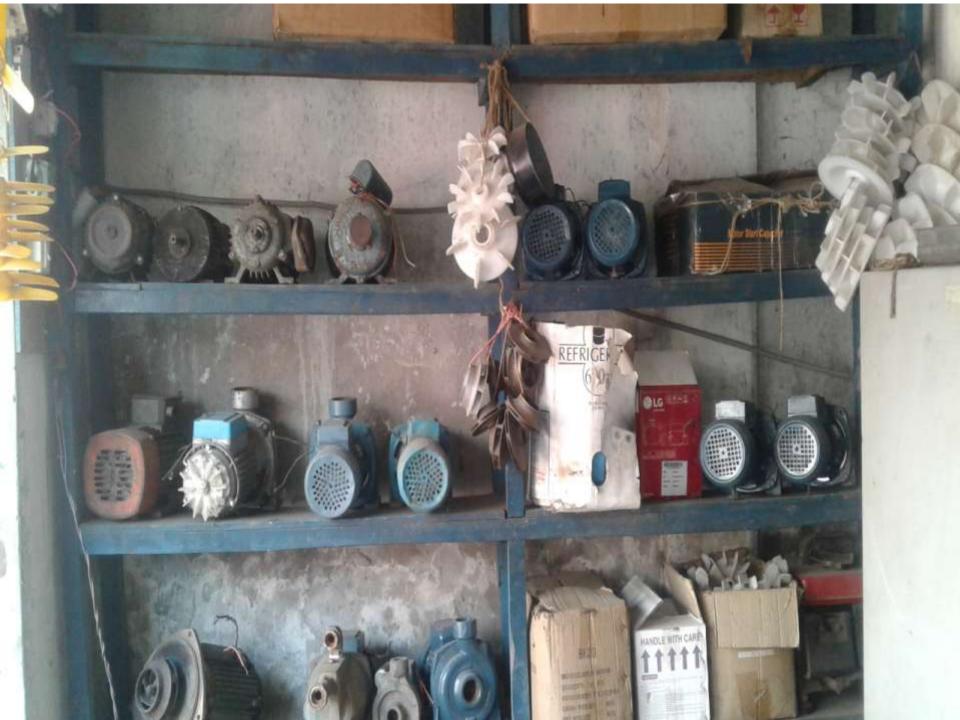

## **PROPOSED NOBIN UDYOKTA BUSINESS INFO**

| Business Name                                                                                                                                  | : | Bijli Bati Ghor                                                                                 |
|------------------------------------------------------------------------------------------------------------------------------------------------|---|-------------------------------------------------------------------------------------------------|
| Address/ Location                                                                                                                              | : | Haterdia Bazar.                                                                                 |
| Total Investment in BDT                                                                                                                        | : | 360000/=                                                                                        |
| Financing                                                                                                                                      | : | Self BDT-300000/-(from existing business) 83%<br>Required Investment BDT-60000/-(as equity) 13% |
| Present salary/drawings<br>from business (estimates)                                                                                           | : | 7000/=                                                                                          |
| Proposed Salary                                                                                                                                |   | 7000/=                                                                                          |
| Proposed Business<br>(i)% of present gross profit<br>margin<br>(ii) Estimated %of proposed<br>gross profit margin<br>(iii) Agreed grace period | : | 30%<br>30%<br>01 month                                                                          |

#### Total Particulars Proposed (BDT) Existing Business (BDT) (BDT) Investments in different categories: (1) (2) (1+2)Present Stock Items: =100000Parts IPS =60000 =40000 Motor 300000 300000 Compressor = 45000 Stabilizer = 40000**Depreciation**: =15000 Proposed items: 60000 60000 Compressor, Stabilizer

300000

60000

360000

**Total Capital** 

**PRESENT & PROPOSED INVESTMENT BREAKDOWN** 

PRESENT & PROPOSED INVESTMENT BREAKDOWN

| Present Stock items |            |        |  |  |
|---------------------|------------|--------|--|--|
| Product name        | (Quantity) | Amount |  |  |
| Parts               |            | 100000 |  |  |
| IPS                 |            | 60000  |  |  |
| Motor               |            | 40000  |  |  |
| Compressor          |            | 45000  |  |  |
| Stabilizer          |            | 40000  |  |  |
| Total Present Stock |            | 285000 |  |  |

| Proposed items          |            |        |  |  |
|-------------------------|------------|--------|--|--|
| Product Name            | (Quantity) | Amount |  |  |
| Compressor              |            | 30000  |  |  |
| Stabilizer              |            | 30000  |  |  |
| Total Proposed<br>items |            | 60000  |  |  |