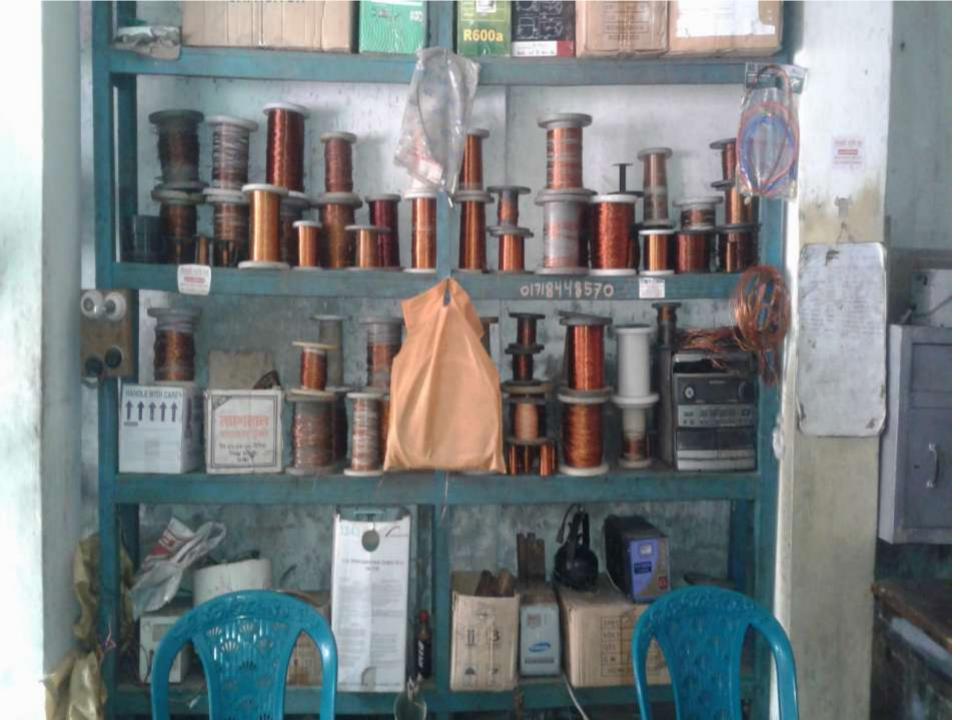

#### Total Particulars Proposed (BDT) Existing Business (BDT) (BDT) Investments in different categories: (1) (2) (1+2)Present Stock Items: =100000Parts IPS =60000 =40000 Motor 300000 300000 Compressor = 45000 Stabilizer = 40000**Depreciation**: =15000 Proposed items: 60000 60000 Compressor, Stabilizer

300000

60000

360000

**Total Capital** 

**PRESENT & PROPOSED INVESTMENT BREAKDOWN** 

PRESENT & PROPOSED INVESTMENT BREAKDOWN

| Present Stock items |            |        |  |  |
|---------------------|------------|--------|--|--|
| Product name        | (Quantity) | Amount |  |  |
| Parts               |            | 100000 |  |  |
| IPS                 |            | 60000  |  |  |
| Motor               |            | 40000  |  |  |
| Compressor          |            | 45000  |  |  |
| Stabilizer          |            | 40000  |  |  |
| Total Present Stock |            | 285000 |  |  |

| Proposed items          |            |        |  |  |
|-------------------------|------------|--------|--|--|
| Product Name            | (Quantity) | Amount |  |  |
| Compressor              |            | 30000  |  |  |
| Stabilizer              |            | 30000  |  |  |
| Total Proposed<br>items |            | 60000  |  |  |