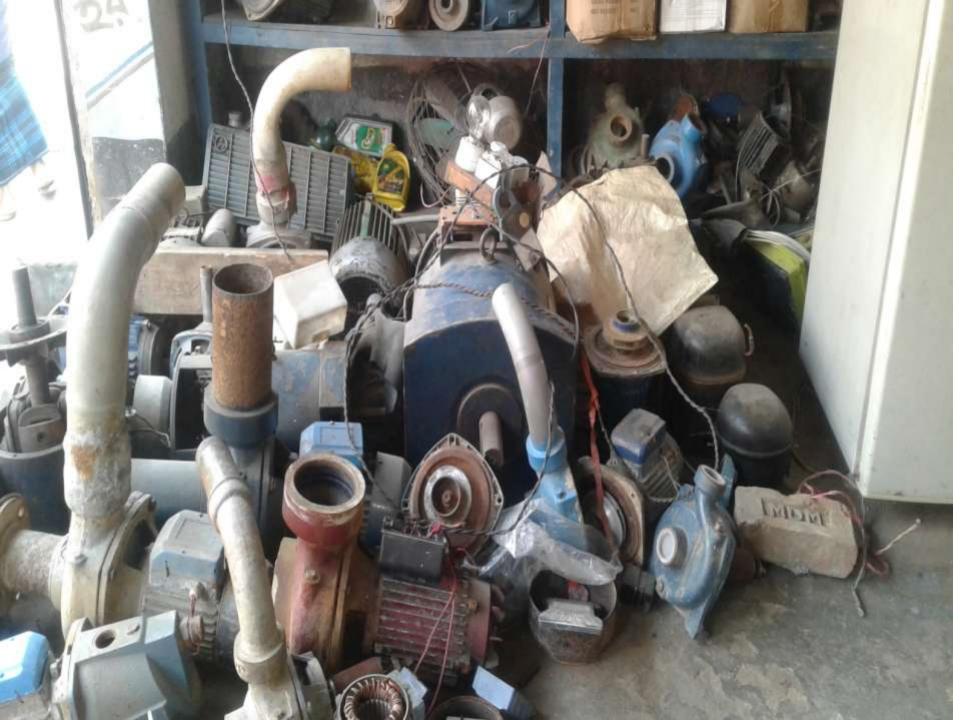

#### Total Particulars Proposed (BDT) Existing Business (BDT) (BDT) Investments in different categories: (1) (2) (1+2)Present Stock Items: =100000Parts IPS =60000 =40000 Motor 300000 300000 Compressor = 45000 Stabilizer = 40000**Depreciation**: =15000 Proposed items: 60000 60000 Compressor, Stabilizer

300000

60000

360000

**Total Capital** 

**PRESENT & PROPOSED INVESTMENT BREAKDOWN** 

PRESENT & PROPOSED INVESTMENT BREAKDOWN

| Present Stock items |            |        |  |  |
|---------------------|------------|--------|--|--|
| Product name        | (Quantity) | Amount |  |  |
| Parts               |            | 100000 |  |  |
| IPS                 |            | 60000  |  |  |
| Motor               |            | 40000  |  |  |
| Compressor          |            | 45000  |  |  |
| Stabilizer          |            | 40000  |  |  |
| Total Present Stock |            | 285000 |  |  |