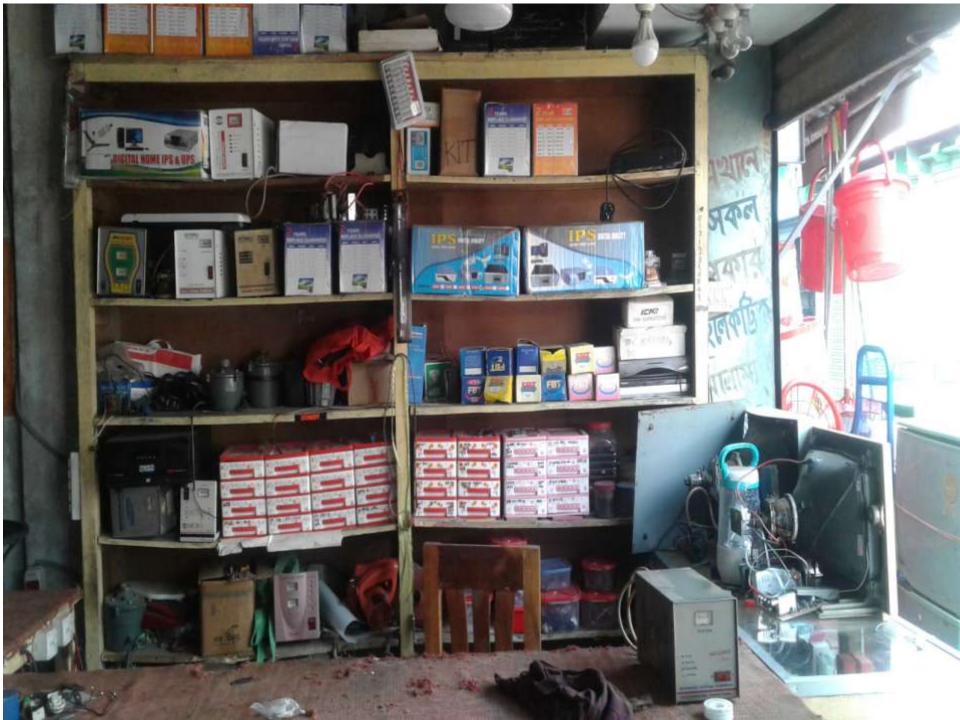

## **PROPOSED NOBIN UDYOKTA BUSINESS INFO**

| Business Name                                                                                                                                  | : | Bijli Bati Ghor                                                                                 |
|------------------------------------------------------------------------------------------------------------------------------------------------|---|-------------------------------------------------------------------------------------------------|
| Address/ Location                                                                                                                              | : | Haterdia Bazar.                                                                                 |
| Total Investment in BDT                                                                                                                        | : | 360000/=                                                                                        |
| Financing                                                                                                                                      | : | Self BDT-300000/-(from existing business) 83%<br>Required Investment BDT-60000/-(as equity) 13% |
| Present salary/drawings<br>from business (estimates)                                                                                           | : | 7000/=                                                                                          |
| Proposed Salary                                                                                                                                |   | 7000/=                                                                                          |
| Proposed Business<br>(i)% of present gross profit<br>margin<br>(ii) Estimated %of proposed<br>gross profit margin<br>(iii) Agreed grace period | : | 30%<br>30%<br>01 month                                                                          |

#### Total Particulars Proposed (BDT) Existing Business (BDT) (BDT) Investments in different categories: (1) (2) (1+2)Present Stock Items: =100000Parts IPS =60000 =40000 Motor 300000 300000 Compressor = 45000 Stabilizer = 40000**Depreciation**: =15000 Proposed items: 60000 60000 Compressor, Stabilizer

300000

60000

360000

**Total Capital** 

**PRESENT & PROPOSED INVESTMENT BREAKDOWN** 

PRESENT & PROPOSED INVESTMENT BREAKDOWN

| Present Stock items |            |        |  |  |
|---------------------|------------|--------|--|--|
| Product name        | (Quantity) | Amount |  |  |
| Parts               |            | 100000 |  |  |
| IPS                 |            | 60000  |  |  |
| Motor               |            | 40000  |  |  |
| Compressor          |            | 45000  |  |  |
| Stabilizer          |            | 40000  |  |  |
| Total Present Stock |            | 285000 |  |  |

| Proposed items          |            |        |  |  |
|-------------------------|------------|--------|--|--|
| Product Name            | (Quantity) | Amount |  |  |
| Compressor              |            | 30000  |  |  |
| Stabilizer              |            | 30000  |  |  |
| Total Proposed<br>items |            | 60000  |  |  |