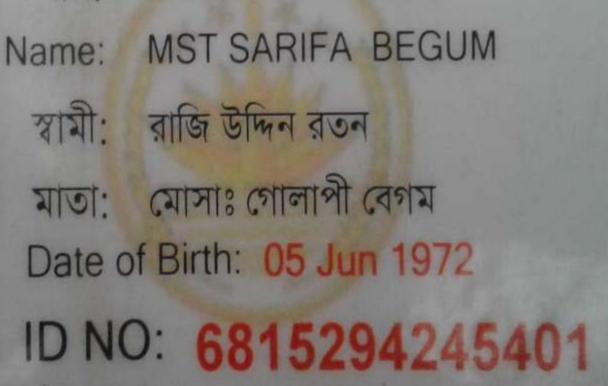

### BRIEF BIO OF THE PROPOSED NOBIN UDYOKTA (CONT...)

| Name                                                                                                                                                | :  | Md. Rasel Mia                                                                                                                                                               |
|-----------------------------------------------------------------------------------------------------------------------------------------------------|----|-----------------------------------------------------------------------------------------------------------------------------------------------------------------------------|
| Age                                                                                                                                                 | :  | 01-Jan-1990 (27 Years)                                                                                                                                                      |
| Marital status                                                                                                                                      | :  | Unmarried                                                                                                                                                                   |
| Children`s                                                                                                                                          | :  | N/A                                                                                                                                                                         |
| No. of siblings:                                                                                                                                    | :  | 03 Brother                                                                                                                                                                  |
| Parent's and GB related Info<br>(i) Who is GB member<br>(ii) Mother's name<br>(iii) Father's name<br>(iv) GB member's info                          | :: | Mother is a member of GB<br>Mst. Sarifa Begum<br>Md. Rajiuddin (Raton)<br>Branch: Sukundi Centre :12/m Group no : 02<br>Loanee no:1206 Member since:1995<br>First loan:4000 |
| Further Information:<br>(v) Who pays GB loan installment<br>(vi) Mobile lady<br>(vii) Grameen Education Loan<br>(viii)Any other loan like GCCN, GKF | :  | Existing loan:20000 Outstanding: N/A<br>N/A<br>N/A<br>N/A                                                                                                                   |
| Education                                                                                                                                           | :  | Class Eight                                                                                                                                                                 |

গণপ্রজাতন্ত্রী বাংলাদেশ সরকার Government of the People's Republic of Bangladesh NATIONAL ID CARD / জাতীয় পরিচয় পত্র

মোসাঃ শরীফা বেগম

নাম:

-ঃ সন্মানিত সদস্যদের দৃষ্টি আকর্ষণ ৪-

Children of the local division in which the local division is not the local division of the local division is not the local division of the local division