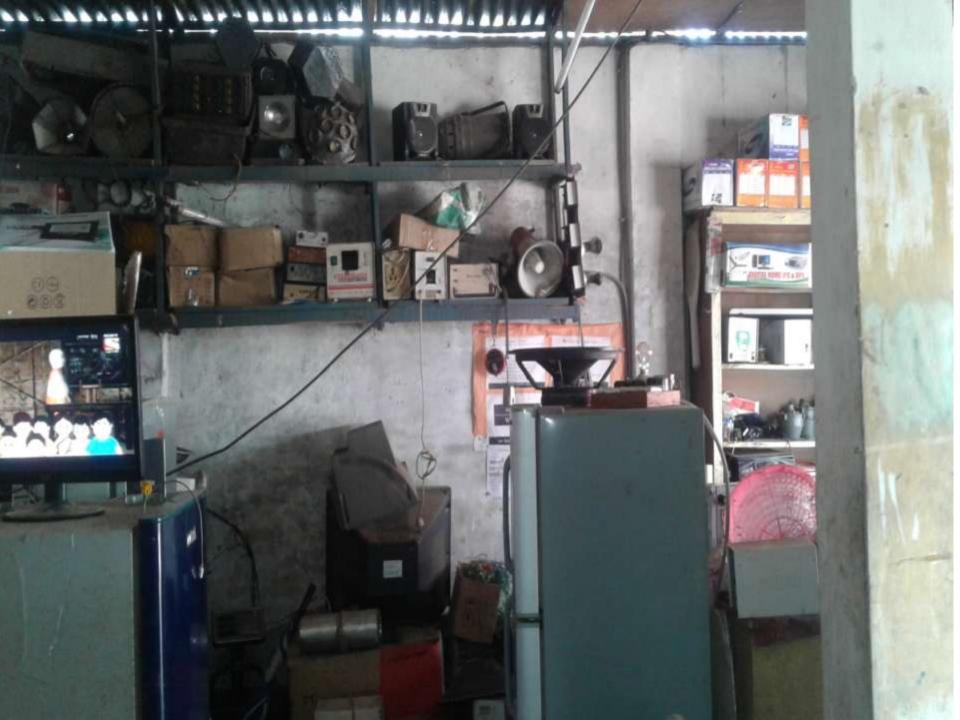

## **PROPOSED NOBIN UDYOKTA BUSINESS INFO**

| Business Name                                                                                                                                  | : | Bijli Bati Ghor                                                                                 |
|------------------------------------------------------------------------------------------------------------------------------------------------|---|-------------------------------------------------------------------------------------------------|
| Address/ Location                                                                                                                              | : | Haterdia Bazar.                                                                                 |
| Total Investment in BDT                                                                                                                        | : | 360000/=                                                                                        |
| Financing                                                                                                                                      | : | Self BDT-300000/-(from existing business) 83%<br>Required Investment BDT-60000/-(as equity) 13% |
| Present salary/drawings<br>from business (estimates)                                                                                           | : | 7000/=                                                                                          |
| Proposed Salary                                                                                                                                |   | 7000/=                                                                                          |
| Proposed Business<br>(i)% of present gross profit<br>margin<br>(ii) Estimated %of proposed<br>gross profit margin<br>(iii) Agreed grace period | : | 30%<br>30%<br>01 month                                                                          |

#### Total Particulars Proposed (BDT) Existing Business (BDT) (BDT) Investments in different categories: (1) (2) (1+2)Present Stock Items: =100000Parts IPS =60000 =40000 Motor 300000 300000 Compressor = 45000 Stabilizer = 40000**Depreciation**: =15000 Proposed items: 60000 60000 Compressor, Stabilizer

300000

60000

360000

**Total Capital** 

**PRESENT & PROPOSED INVESTMENT BREAKDOWN** 

PRESENT & PROPOSED INVESTMENT BREAKDOWN

| Present Stock items |            |        |  |  |
|---------------------|------------|--------|--|--|
| Product name        | (Quantity) | Amount |  |  |
| Parts               |            | 100000 |  |  |
| IPS                 |            | 60000  |  |  |
| Motor               |            | 40000  |  |  |
| Compressor          |            | 45000  |  |  |
| Stabilizer          |            | 40000  |  |  |
| Total Present Stock |            | 285000 |  |  |

| Proposed items          |            |        |  |  |
|-------------------------|------------|--------|--|--|
| Product Name            | (Quantity) | Amount |  |  |
| Compressor              |            | 30000  |  |  |
| Stabilizer              |            | 30000  |  |  |
| Total Proposed<br>items |            | 60000  |  |  |