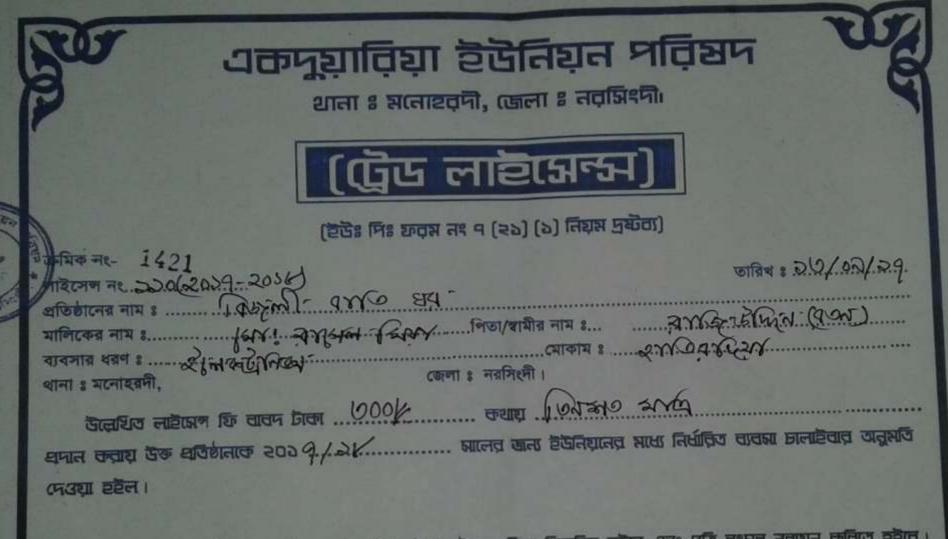

BRIEF BIO OF THE PROPOSED NOBIN UDYOKTA (CONT...)

| Present Occupation                      | : | Business: Electronics |
|-----------------------------------------|---|-----------------------|
| Initial Investment                      | : | 150000(Father)        |
| Trade License                           |   | 110 (2017-2018)       |
| Business Experience                     | : | 10Years               |
| Other Own/Family Sources<br>of Income   | : | N/A                   |
| Other Own/Family Sources of Liabilities | : | N/A                   |
| NU Contact Info                         |   | 01724-294141          |
| NU Project<br>Source/Reference          | : | Monohardi Unit        |

## **PROPOSED NOBIN UDYOKTA BUSINESS INFO**

| Business Name                                                                                                                                  | : | Bijli Bati Ghor                                                                                 |
|------------------------------------------------------------------------------------------------------------------------------------------------|---|-------------------------------------------------------------------------------------------------|
| Address/ Location                                                                                                                              | : | Haterdia Bazar.                                                                                 |
| Total Investment in BDT                                                                                                                        | : | 360000/=                                                                                        |
| Financing                                                                                                                                      | : | Self BDT-300000/-(from existing business) 83%<br>Required Investment BDT-60000/-(as equity) 13% |
| Present salary/drawings<br>from business (estimates)                                                                                           | : | 7000/=                                                                                          |
| Proposed Salary                                                                                                                                |   | 7000/=                                                                                          |
| Proposed Business<br>(i)% of present gross profit<br>margin<br>(ii) Estimated %of proposed<br>gross profit margin<br>(iii) Agreed grace period | : | 30%<br>30%<br>01 month                                                                          |