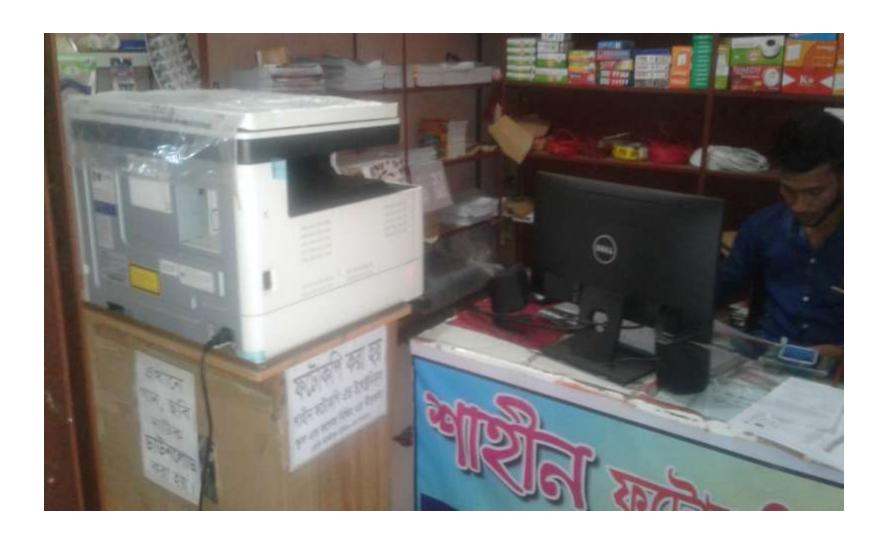

### PROPOSED NOBIN UDYOKTA BUSINESS INFO

| Business Name                                                                                                                   | : | Shahin Photocopy And Electronics                                                                      |
|---------------------------------------------------------------------------------------------------------------------------------|---|-------------------------------------------------------------------------------------------------------|
| Address/ Location                                                                                                               | : | Islampur Bazar, Bijoynogor, Bramonbaria                                                               |
| Total Investment in BDT                                                                                                         | : | 2,44,000                                                                                              |
| Financing                                                                                                                       | : | Self BDT- 1,94,000 /-(from existing business) 79%<br>Required Investment BDT-50,000 /-(as equity) 21% |
| Present salary/drawings from business (estimates)                                                                               | : | 7,000                                                                                                 |
| Proposed Salary                                                                                                                 |   | 7,000                                                                                                 |
| Proposed Business (i)% of present gross profit margin (ii) Estimated %of proposed gross profit margin (iii) Agreed grace period | : | 30%<br>30%<br>1 month                                                                                 |

#### PRESENT & PROPOSED INVESTMENT BREAKDOWN

| Present Stock items           |                    |          |  |  |  |
|-------------------------------|--------------------|----------|--|--|--|
| Product name                  | Unit<br>(Quantity) | Amount   |  |  |  |
| Power Supply                  |                    | 2,000    |  |  |  |
| Hot Gun                       |                    | 5,000    |  |  |  |
| Electric Item                 |                    | 20,000   |  |  |  |
| Stationary                    |                    | 5,000    |  |  |  |
| Computer                      |                    | 30,000   |  |  |  |
| Photocopy Machine             |                    | 48,000   |  |  |  |
| Cash table and Computer Table |                    | 7,000    |  |  |  |
| Total Present Stock           |                    | 1,17,000 |  |  |  |