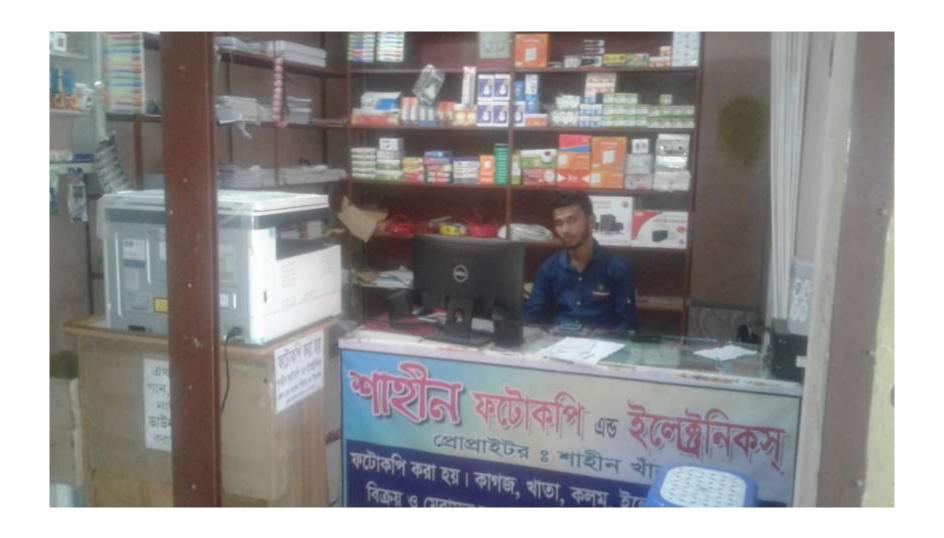

## **Shahin Photocopy And Electronics**

**Project by- Md.Shaine Miha** 

Identified By - Md. Alhaz Sarkar Verified by- Md. Ruhul Amin

Madhobpur Unit Area 4 GRAMEEN TRUST

### PROPOSED NOBIN UDYOKTA BUSINESS INFO

| Business Name                                                                                                                   | : | Shahin Photocopy And Electronics                                                                      |
|---------------------------------------------------------------------------------------------------------------------------------|---|-------------------------------------------------------------------------------------------------------|
| Address/ Location                                                                                                               | : | Islampur Bazar, Bijoynogor, Bramonbaria                                                               |
| Total Investment in BDT                                                                                                         | : | 2,44,000                                                                                              |
| Financing                                                                                                                       | : | Self BDT- 1,94,000 /-(from existing business) 79%<br>Required Investment BDT-50,000 /-(as equity) 21% |
| Present salary/drawings from business (estimates)                                                                               | : | 7,000                                                                                                 |
| Proposed Salary                                                                                                                 |   | 7,000                                                                                                 |
| Proposed Business (i)% of present gross profit margin (ii) Estimated %of proposed gross profit margin (iii) Agreed grace period | : | 30%<br>30%<br>1 month                                                                                 |