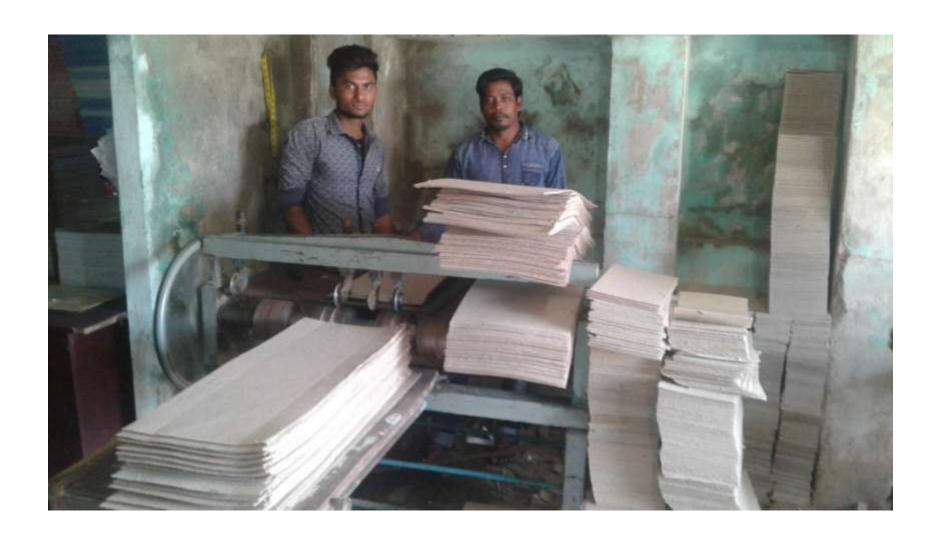

### PROPOSED NOBIN UDYOKTA BUSINESS INFO

| <b>Business Name</b>                                                                                                            | : | Ripa Packaging And Box house                                                                          |
|---------------------------------------------------------------------------------------------------------------------------------|---|-------------------------------------------------------------------------------------------------------|
| Address/ Location                                                                                                               | : | Satbrogo, Bijoynogor,Bramonbaria                                                                      |
| Total Investment in BDT                                                                                                         | : | 6,22,000                                                                                              |
| Financing                                                                                                                       | : | Self BDT- 5,62,000 /-(from existing business) 90%<br>Required Investment BDT-60,000 /-(as equity) 10% |
| Present salary/drawings from business (estimates)                                                                               | : | 7000                                                                                                  |
| Proposed Salary                                                                                                                 |   | 7000                                                                                                  |
| Proposed Business (i)% of present gross profit margin (ii) Estimated %of proposed gross profit margin (iii) Agreed grace period | : | 8 % 8% 1 month                                                                                        |

### PRESENT & PROPOSED INVESTMENT BREAKDOWN

| Present Stock items |                    |          |  |  |
|---------------------|--------------------|----------|--|--|
| Product name        | Unit<br>(Quantity) | Amount   |  |  |
| Cutting Machine     |                    | 2,10,000 |  |  |
| Roller Machine      |                    | 50,000   |  |  |
| Grea-Board          |                    | 2,00,000 |  |  |
| Level               |                    | 1,00,000 |  |  |
| Total Present Stock |                    | 5,60,000 |  |  |

| Proposed items       |                    |        |  |  |
|----------------------|--------------------|--------|--|--|
| Product Name         | Unit<br>(Quantity) | Amount |  |  |
| Level                |                    | 35,000 |  |  |
| Grea-Board           |                    | 20,000 |  |  |
| Gum                  |                    | 5,000  |  |  |
| Total Proposed items |                    | 60,000 |  |  |