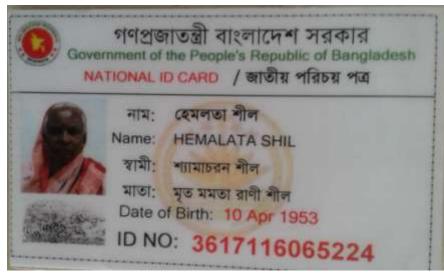

### BRIEF BIO OF THE PROPOSED NOBIN UDYOKTA (CONT...)

| Name                                                                                                                                    | :       | Chitta Ranjan Shil                                                                                                                          |  |  |
|-----------------------------------------------------------------------------------------------------------------------------------------|---------|---------------------------------------------------------------------------------------------------------------------------------------------|--|--|
| Age                                                                                                                                     | :       | 05 Jun -1983(34Years)                                                                                                                       |  |  |
| Marital status                                                                                                                          | :       | Married                                                                                                                                     |  |  |
| Children                                                                                                                                | :       | 01 Son 01 Daughter                                                                                                                          |  |  |
| No. of siblings:                                                                                                                        | :       | 01 Brothers 01 Sister                                                                                                                       |  |  |
| Parent's and GB related Info (i) Who is GB member (ii) Mother's name (iii) Father's name (iv) GB member's info                          | : : : : | Mother Father  Hemalata Shil  Samacharan Shil  Branch: Bahara, Centre: 61/m Group no: 02 Loanee no.8199 Member since:2005  First loan:3,000 |  |  |
| Further Information: (v) Who pays GB loan installment (vi) Mobile lady (vii) Grameen Education Loan (viii)Any other loan like GCCN, GKF | :       | Existing loan: 50,000 Outstanding: 7,620  NU's Father  N/A  N/A  N/A                                                                        |  |  |
| Education                                                                                                                               | :       | Class Eight                                                                                                                                 |  |  |