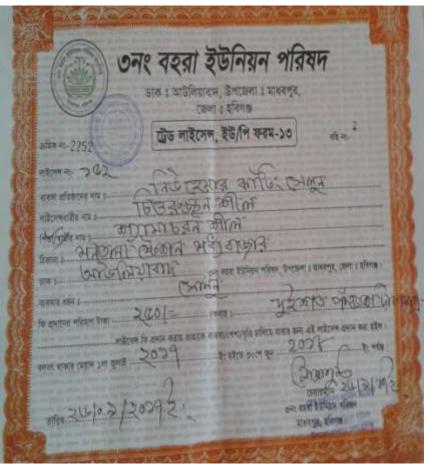

### BRIEF BIO OF THE PROPOSED NOBIN UDYOKTA (CONT...)

| Present Occupation                      | : | Saloon business    |
|-----------------------------------------|---|--------------------|
| Initial Investment                      | : | 50,000             |
| Trade License                           |   | 157 (2017-2018)    |
| Business Experience And Training Info   | : | 10Years            |
| Other Own/Family Sources of Income      | : | Father             |
| Other Own/Family Sources of Liabilities | : | N/A                |
| NU Contact Info                         |   | 01757-379843       |
| NU Project<br>Source/Reference          | : | GT- Madhobpur Unit |