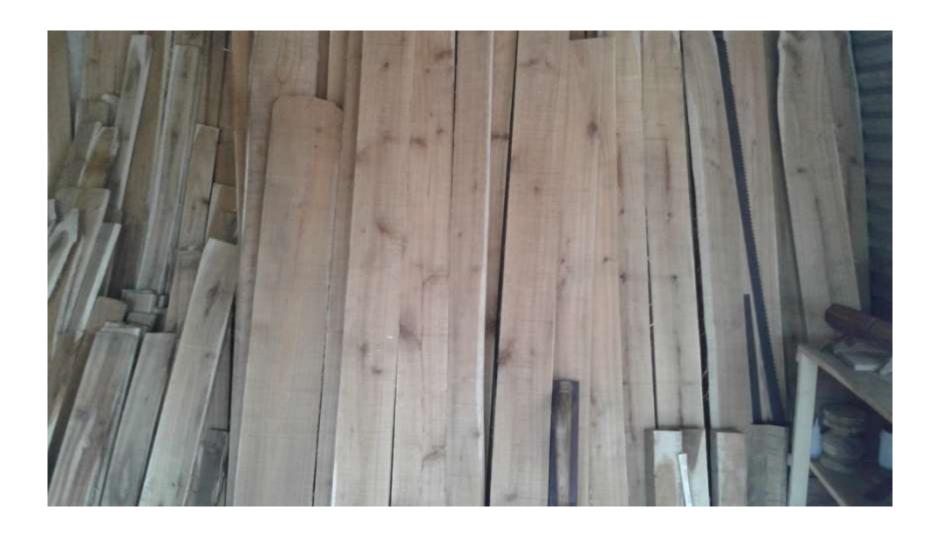

| Proposed items         |                    |        |  |  |
|------------------------|--------------------|--------|--|--|
| Product Name           | Unit<br>(Quantity) | Amount |  |  |
| Varieties kind of wood |                    | 50,000 |  |  |
|                        |                    |        |  |  |
|                        |                    |        |  |  |
|                        |                    |        |  |  |
| Total Proposed items   |                    | 50,000 |  |  |