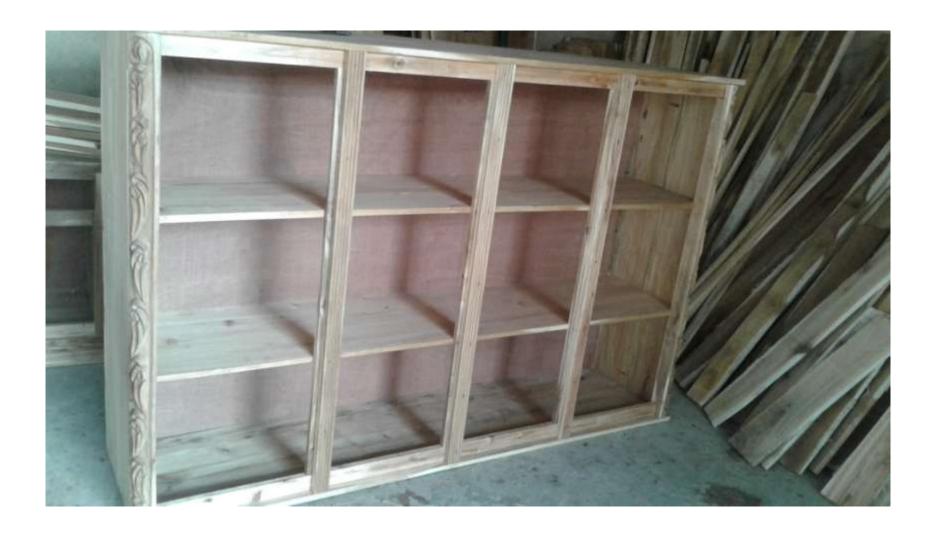

### PRESENT & PROPOSED INVESTMENT BREAKDOWN

| Present Stock items |                             |          |  |  |
|---------------------|-----------------------------|----------|--|--|
| Product name        | roduct name Unit (Quantity) |          |  |  |
| Cot                 | 03                          | 50,000   |  |  |
| Chair &Table        | 01 set                      | 30,000   |  |  |
| Word Drop           | 01                          | 15,000   |  |  |
| Sofa set            |                             | 12,000   |  |  |
| Wood                |                             | 5,000    |  |  |
|                     |                             |          |  |  |
| Total Present Stock |                             | 1,12,000 |  |  |

| Proposed items         |                    |        |  |  |
|------------------------|--------------------|--------|--|--|
| Product Name           | Unit<br>(Quantity) | Amount |  |  |
| Varieties kind of wood |                    | 50,000 |  |  |
|                        |                    |        |  |  |
|                        |                    |        |  |  |
|                        |                    |        |  |  |
| Total Proposed items   |                    | 50,000 |  |  |