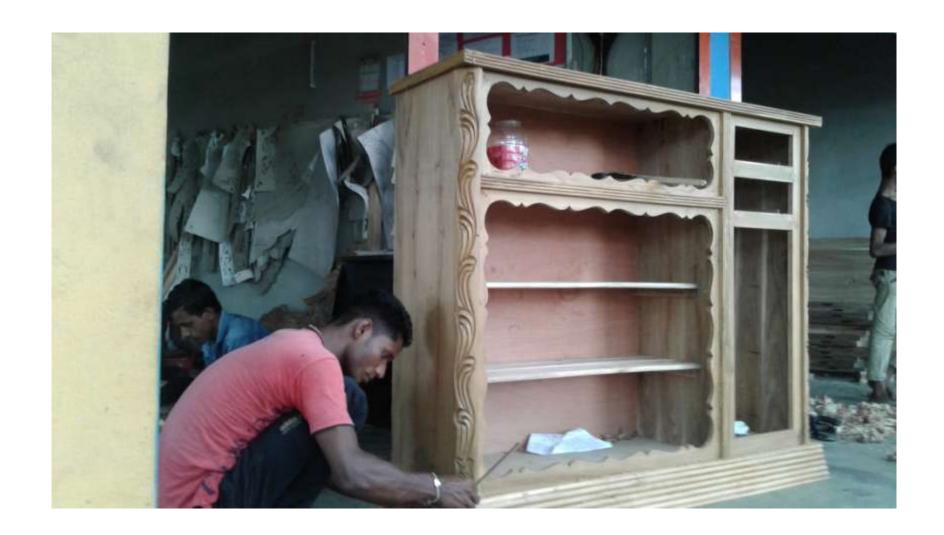

### PRESENT & PROPOSED INVESTMENT BREAKDOWN

| Present Stock items |                             |          |  |  |
|---------------------|-----------------------------|----------|--|--|
| Product name        | roduct name Unit (Quantity) |          |  |  |
| Cot                 | 03                          | 50,000   |  |  |
| Chair &Table        | 01 set                      | 30,000   |  |  |
| Word Drop           | 01                          | 15,000   |  |  |
| Sofa set            |                             | 12,000   |  |  |
| Wood                |                             | 5,000    |  |  |
|                     |                             |          |  |  |
| Total Present Stock |                             | 1,12,000 |  |  |

| Proposed items         |                    |        |  |  |
|------------------------|--------------------|--------|--|--|
| Product Name           | Unit<br>(Quantity) | Amount |  |  |
| Varieties kind of wood |                    | 50,000 |  |  |
|                        |                    |        |  |  |
|                        |                    |        |  |  |
|                        |                    |        |  |  |
| Total Proposed items   |                    | 50,000 |  |  |