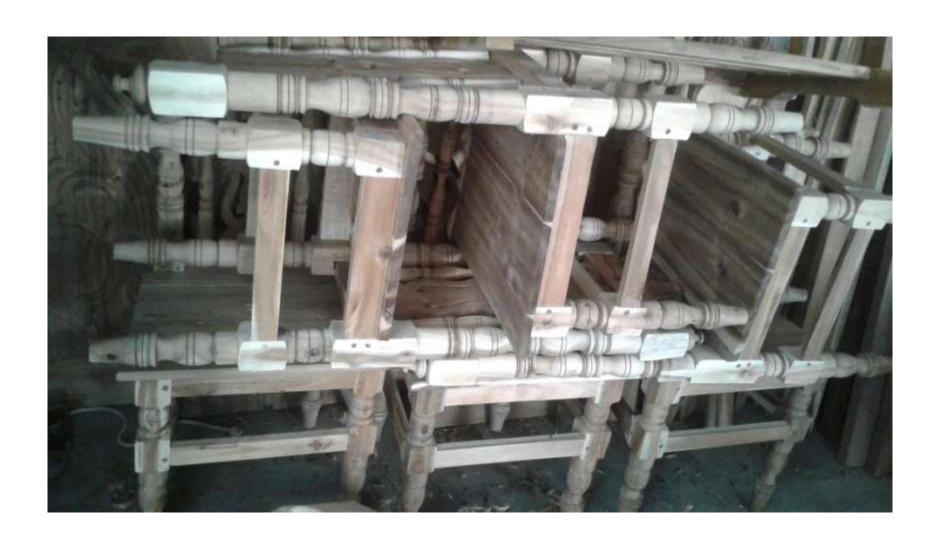

### PRESENT & PROPOSED INVESTMENT BREAKDOWN

| Present Stock items |                             |          |  |  |
|---------------------|-----------------------------|----------|--|--|
| Product name        | roduct name Unit (Quantity) |          |  |  |
| Cot                 | 03                          | 50,000   |  |  |
| Chair &Table        | 01 set                      | 30,000   |  |  |
| Word Drop           | 01                          | 15,000   |  |  |
| Sofa set            |                             | 12,000   |  |  |
| Wood                |                             | 5,000    |  |  |
|                     |                             |          |  |  |
| Total Present Stock |                             | 1,12,000 |  |  |

| Proposed items         |                    |        |  |  |
|------------------------|--------------------|--------|--|--|
| Product Name           | Unit<br>(Quantity) | Amount |  |  |
| Varieties kind of wood |                    | 50,000 |  |  |
|                        |                    |        |  |  |
|                        |                    |        |  |  |
|                        |                    |        |  |  |
| Total Proposed items   |                    | 50,000 |  |  |