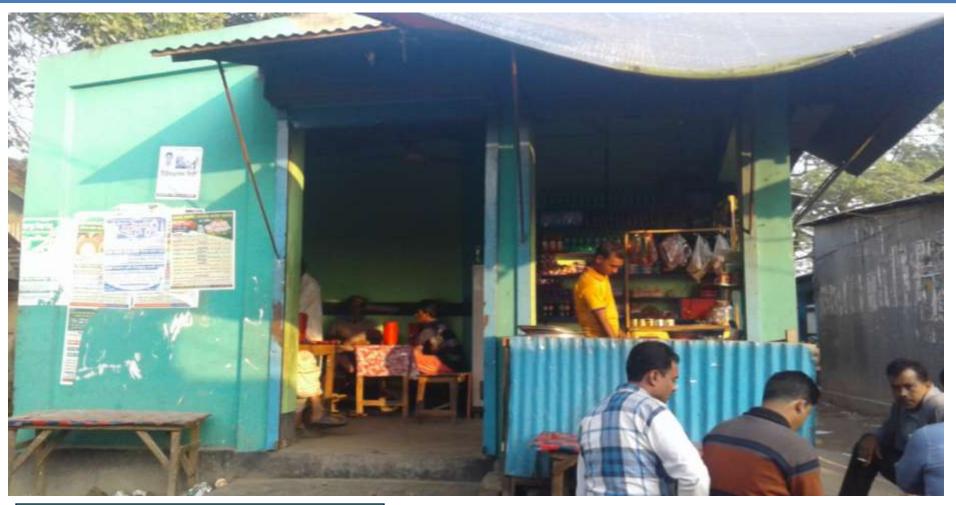

## PROPOSED NOBIN UDYOKTA BUSINESS INFO

| Business Name                                                                     | : | Sarif Store                                                                                  |
|-----------------------------------------------------------------------------------|---|----------------------------------------------------------------------------------------------|
| Address/ Location                                                                 | : | Mohanpur Bazar, Brahmanbaria Sadar, Brahmanbaria                                             |
| Total Investment in BDT                                                           | : | 140000/-                                                                                     |
| Financing                                                                         | : | Self BDT-100000/- (from existing business)71% Required Investment BDT- 40000/-(as equity)29% |
| Present salary/drawings from business (estimates)                                 | : | 5000                                                                                         |
| Proposed Salary                                                                   |   | 6000                                                                                         |
| Proposed Business (i)% of present gross profit margin (ii) Estimated %of proposed | : | 30%<br>30%                                                                                   |
| gross profit margin (iii) Agreed grace period                                     |   | 01 month                                                                                     |