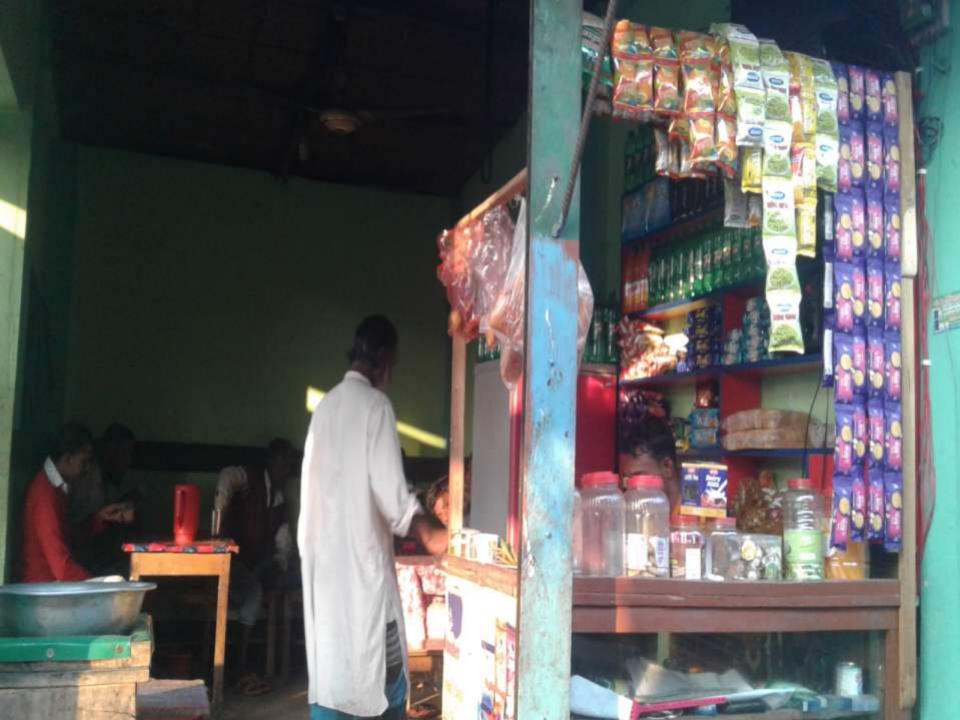

## PROPOSED NOBIN UDYOKTA BUSINESS INFO

| Business Name                                                                     | : | Sarif Store                                                                                  |
|-----------------------------------------------------------------------------------|---|----------------------------------------------------------------------------------------------|
| Address/ Location                                                                 | : | Mohanpur Bazar, Brahmanbaria Sadar, Brahmanbaria                                             |
| Total Investment in BDT                                                           | : | 140000/-                                                                                     |
| Financing                                                                         | : | Self BDT-100000/- (from existing business)71% Required Investment BDT- 40000/-(as equity)29% |
| Present salary/drawings from business (estimates)                                 | : | 5000                                                                                         |
| Proposed Salary                                                                   |   | 6000                                                                                         |
| Proposed Business (i)% of present gross profit margin (ii) Estimated %of proposed | : | 30%<br>30%                                                                                   |
| gross profit margin (iii) Agreed grace period                                     |   | 01 month                                                                                     |

## PRESENT & PROPOSED INVESTMENT BREAKDOWN

| Present Stock items     |                    |        |  |  |
|-------------------------|--------------------|--------|--|--|
| Product name            | Unit<br>(Quantity) | Amount |  |  |
| 1. Biscuit              |                    | 3000   |  |  |
| 2.Bakery Goods          |                    | 500    |  |  |
| 3. Cigarette            |                    | 4000   |  |  |
| 4. Tea                  |                    | 500    |  |  |
| 5. Coil                 |                    | 500    |  |  |
| 6. Milk                 |                    | 1000   |  |  |
| 7. Chocolate            |                    | 500    |  |  |
| 8. Drinks               |                    | 5000   |  |  |
| 9.Fridge , TV           |                    | 35000  |  |  |
| 10. Gas Cylinder        |                    | 5000   |  |  |
| 11.Cup plate and kettle |                    | 5000   |  |  |
| 12. Furniture & Fan     |                    | 20000  |  |  |
| 13. Advance             |                    | 20000  |  |  |
| Total Present Stock     |                    | 100000 |  |  |

| Proposed items       |      |        |  |
|----------------------|------|--------|--|
| Product Name         | Unit | Amount |  |
| Теа                  |      | 5000   |  |
| Sugar                |      | 5000   |  |
| Milk                 |      | 3000   |  |
| Cigarette            |      | 2000   |  |
| Drinks               |      | 5000   |  |
| Bench, Table, Rack   |      | 20000  |  |
| Total Proposed Stock |      | 40000  |  |