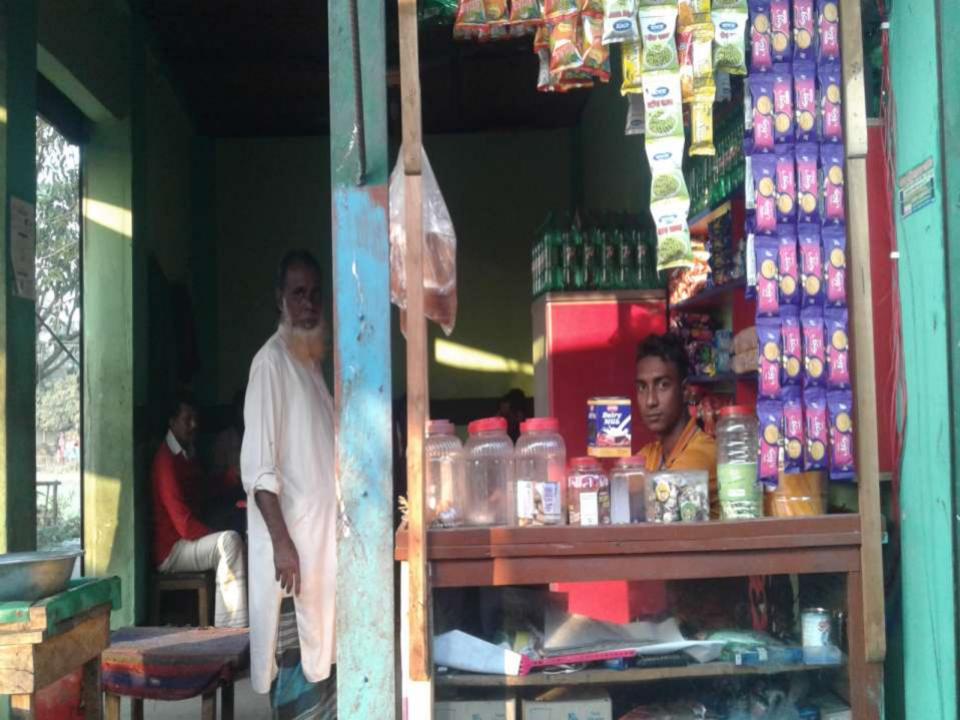

## PRESENT & PROPOSED INVESTMENT BREAKDOWN

| Present Stock items     |                    |        |  |  |
|-------------------------|--------------------|--------|--|--|
| Product name            | Unit<br>(Quantity) | Amount |  |  |
| 1. Biscuit              |                    | 3000   |  |  |
| 2.Bakery Goods          |                    | 500    |  |  |
| 3. Cigarette            |                    | 4000   |  |  |
| 4. Tea                  |                    | 500    |  |  |
| 5. Coil                 |                    | 500    |  |  |
| 6. Milk                 |                    | 1000   |  |  |
| 7. Chocolate            |                    | 500    |  |  |
| 8. Drinks               |                    | 5000   |  |  |
| 9.Fridge , TV           |                    | 35000  |  |  |
| 10. Gas Cylinder        |                    | 5000   |  |  |
| 11.Cup plate and kettle |                    | 5000   |  |  |
| 12. Furniture & Fan     |                    | 20000  |  |  |
| 13. Advance             |                    | 20000  |  |  |
| Total Present Stock     |                    | 100000 |  |  |

| Proposed items       |      |        |  |
|----------------------|------|--------|--|
| Product Name         | Unit | Amount |  |
| Теа                  |      | 5000   |  |
| Sugar                |      | 5000   |  |
| Milk                 |      | 3000   |  |
| Cigarette            |      | 2000   |  |
| Drinks               |      | 5000   |  |
| Bench, Table, Rack   |      | 20000  |  |
| Total Proposed Stock |      | 40000  |  |