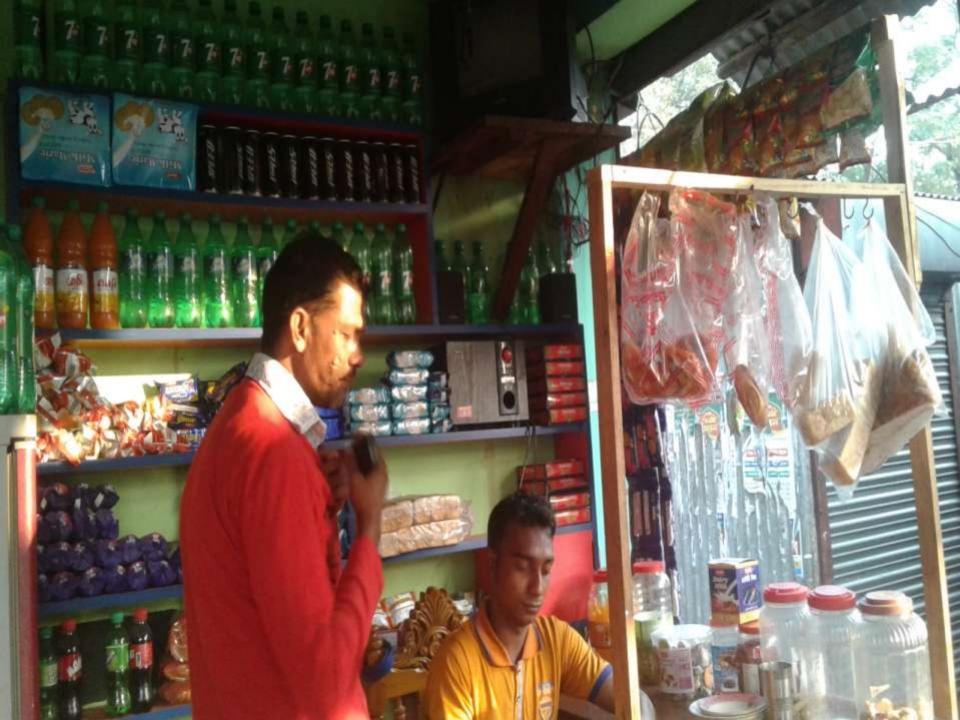

## PROPOSED NOBIN UDYOKTA BUSINESS INFO

| Business Name                                                                     | : | Sarif Store                                                                                  |
|-----------------------------------------------------------------------------------|---|----------------------------------------------------------------------------------------------|
| Address/ Location                                                                 | : | Mohanpur Bazar, Brahmanbaria Sadar, Brahmanbaria                                             |
| Total Investment in BDT                                                           | : | 140000/-                                                                                     |
| Financing                                                                         | : | Self BDT-100000/- (from existing business)71% Required Investment BDT- 40000/-(as equity)29% |
| Present salary/drawings from business (estimates)                                 | : | 5000                                                                                         |
| Proposed Salary                                                                   |   | 6000                                                                                         |
| Proposed Business (i)% of present gross profit margin (ii) Estimated %of proposed | : | 30%<br>30%                                                                                   |
| gross profit margin (iii) Agreed grace period                                     |   | 01 month                                                                                     |

## PRESENT & PROPOSED INVESTMENT BREAKDOWN

| Present Stock items     |                    |        |  |  |
|-------------------------|--------------------|--------|--|--|
| Product name            | Unit<br>(Quantity) | Amount |  |  |
| 1. Biscuit              |                    | 3000   |  |  |
| 2.Bakery Goods          |                    | 500    |  |  |
| 3. Cigarette            |                    | 4000   |  |  |
| 4. Tea                  |                    | 500    |  |  |
| 5. Coil                 |                    | 500    |  |  |
| 6. Milk                 |                    | 1000   |  |  |
| 7. Chocolate            |                    | 500    |  |  |
| 8. Drinks               |                    | 5000   |  |  |
| 9.Fridge , TV           |                    | 35000  |  |  |
| 10. Gas Cylinder        |                    | 5000   |  |  |
| 11.Cup plate and kettle |                    | 5000   |  |  |
| 12. Furniture & Fan     |                    | 20000  |  |  |
| 13. Advance             |                    | 20000  |  |  |
| Total Present Stock     |                    | 100000 |  |  |

| Proposed items       |      |        |  |
|----------------------|------|--------|--|
| Product Name         | Unit | Amount |  |
| Теа                  |      | 5000   |  |
| Sugar                |      | 5000   |  |
| Milk                 |      | 3000   |  |
| Cigarette            |      | 2000   |  |
| Drinks               |      | 5000   |  |
| Bench, Table, Rack   |      | 20000  |  |
| Total Proposed Stock |      | 40000  |  |