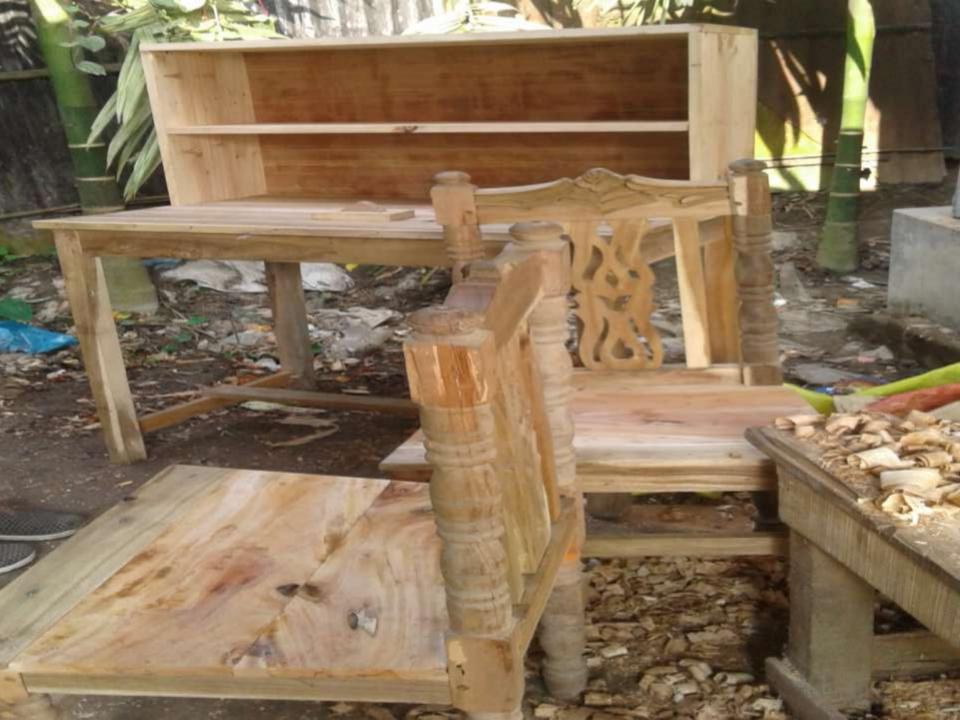

### PROPOSED NOBIN UDYOKTA BUSINESS INFO

| Business Name                                                                      | : | Manob Kalyan Elma Furniture                                                                        |  |
|------------------------------------------------------------------------------------|---|----------------------------------------------------------------------------------------------------|--|
| Address/ Location                                                                  | : | Chandupur Bazer, Brahmanbaria Sadar, Brahmanbaria                                                  |  |
| Total Investment in BDT                                                            | : | 2,70,000                                                                                           |  |
| Financing                                                                          | : | Self BDT- 2,20,000/- (from existing business) 81% Required Investment BDT- 50,000/-(as equity) 19% |  |
| Present salary/drawings from business (estimates)                                  | : | 5,000                                                                                              |  |
| Proposed Salary                                                                    |   | 6,000                                                                                              |  |
| Proposed Business (i)% of present gross profit margin (ii) Estimated % of proposed | : | 30%                                                                                                |  |
| (ii) Estimated %of proposed gross profit margin (iii) Agreed grace period          |   | 30%                                                                                                |  |
|                                                                                    |   | 01 month                                                                                           |  |

### PRESENT & PROPOSED INVESTMENT BREAKDOWN

| Particulars                                                                                                      | Existing Business<br>(BDT) |        |          |  |  |
|------------------------------------------------------------------------------------------------------------------|----------------------------|--------|----------|--|--|
| Investments in different categories:                                                                             | (1)                        | (2)    | (1+2)    |  |  |
| Present Stock Items: Goods –1,85,000 Loter machine, Randa, Drill machine, other Tools & Fan=25,000 Advance=10000 | 2,20,000                   |        | 2,20,000 |  |  |
| Proposed items: wood items:50,000                                                                                |                            | 50,000 | 50,000   |  |  |
| Total Capital                                                                                                    | 2,20,000                   | 50,000 | 2,70,000 |  |  |

### PRESENT & PROPOSED INVESTMENT BREAKDOWN

| Present                                                      | Present Stock items |          |  |  |  |  |
|--------------------------------------------------------------|---------------------|----------|--|--|--|--|
| Product name                                                 | Unit<br>(Quantity)  | Amount   |  |  |  |  |
| Cot Box Big                                                  | 02 pes              | 60,000   |  |  |  |  |
| Cot Box sami                                                 | 1 pes               | 18,000   |  |  |  |  |
| Alna                                                         | 6 pes               | 18,000   |  |  |  |  |
| Dressing table                                               | 01 pes              | 15,000   |  |  |  |  |
| Master tabile                                                | 01 pes              | 4,000    |  |  |  |  |
| Chair                                                        | 02 pes              | 5,000    |  |  |  |  |
| Cabinet                                                      | 01 pes              | 30,000   |  |  |  |  |
| Wood                                                         |                     | 35,000   |  |  |  |  |
| Loter machine,<br>Randa, Drill machine,<br>other Tools & Fan |                     | 25,000   |  |  |  |  |
| Advance                                                      |                     | 10000    |  |  |  |  |
| Total Present Stock                                          |                     | 2,20,000 |  |  |  |  |

| Proposed items |      |        |  |  |  |
|----------------|------|--------|--|--|--|
| Product Name   | Unit | Amount |  |  |  |
| Akasi wood     |      | 40,000 |  |  |  |
| Rain tree Wood |      | 10,000 |  |  |  |
|                |      |        |  |  |  |
| Total Proposed |      | 50,000 |  |  |  |