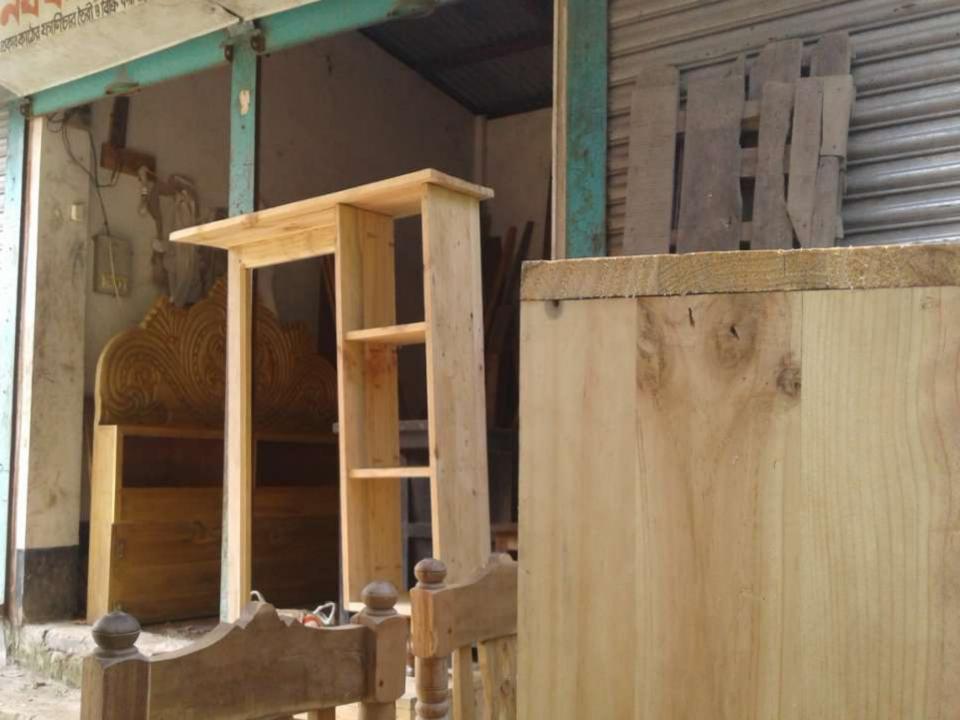

### PROPOSED NOBIN UDYOKTA BUSINESS INFO

| Business Name                                                                      | : | Manob Kalyan Elma Furniture                                                                        |  |
|------------------------------------------------------------------------------------|---|----------------------------------------------------------------------------------------------------|--|
| Address/ Location                                                                  | : | Chandupur Bazer, Brahmanbaria Sadar, Brahmanbaria                                                  |  |
| Total Investment in BDT                                                            | : | 2,70,000                                                                                           |  |
| Financing                                                                          | : | Self BDT- 2,20,000/- (from existing business) 81% Required Investment BDT- 50,000/-(as equity) 19% |  |
| Present salary/drawings from business (estimates)                                  | : | 5,000                                                                                              |  |
| Proposed Salary                                                                    |   | 6,000                                                                                              |  |
| Proposed Business (i)% of present gross profit margin (ii) Estimated % of proposed | : | 30%                                                                                                |  |
| (ii) Estimated %of proposed gross profit margin (iii) Agreed grace period          |   | 30%                                                                                                |  |
|                                                                                    |   | 01 month                                                                                           |  |

### PRESENT & PROPOSED INVESTMENT BREAKDOWN

| Present                                                      | Present Stock items |          |  |  |  |  |
|--------------------------------------------------------------|---------------------|----------|--|--|--|--|
| Product name                                                 | Unit<br>(Quantity)  | Amount   |  |  |  |  |
| Cot Box Big                                                  | 02 pes              | 60,000   |  |  |  |  |
| Cot Box sami                                                 | 1 pes               | 18,000   |  |  |  |  |
| Alna                                                         | 6 pes               | 18,000   |  |  |  |  |
| Dressing table                                               | 01 pes              | 15,000   |  |  |  |  |
| Master tabile                                                | 01 pes              | 4,000    |  |  |  |  |
| Chair                                                        | 02 pes              | 5,000    |  |  |  |  |
| Cabinet                                                      | 01 pes              | 30,000   |  |  |  |  |
| Wood                                                         |                     | 35,000   |  |  |  |  |
| Loter machine,<br>Randa, Drill machine,<br>other Tools & Fan |                     | 25,000   |  |  |  |  |
| Advance                                                      |                     | 10000    |  |  |  |  |
| Total Present Stock                                          |                     | 2,20,000 |  |  |  |  |

| Proposed items |      |        |  |  |  |
|----------------|------|--------|--|--|--|
| Product Name   | Unit | Amount |  |  |  |
| Akasi wood     |      | 40,000 |  |  |  |
| Rain tree Wood |      | 10,000 |  |  |  |
|                |      |        |  |  |  |
| Total Proposed |      | 50,000 |  |  |  |