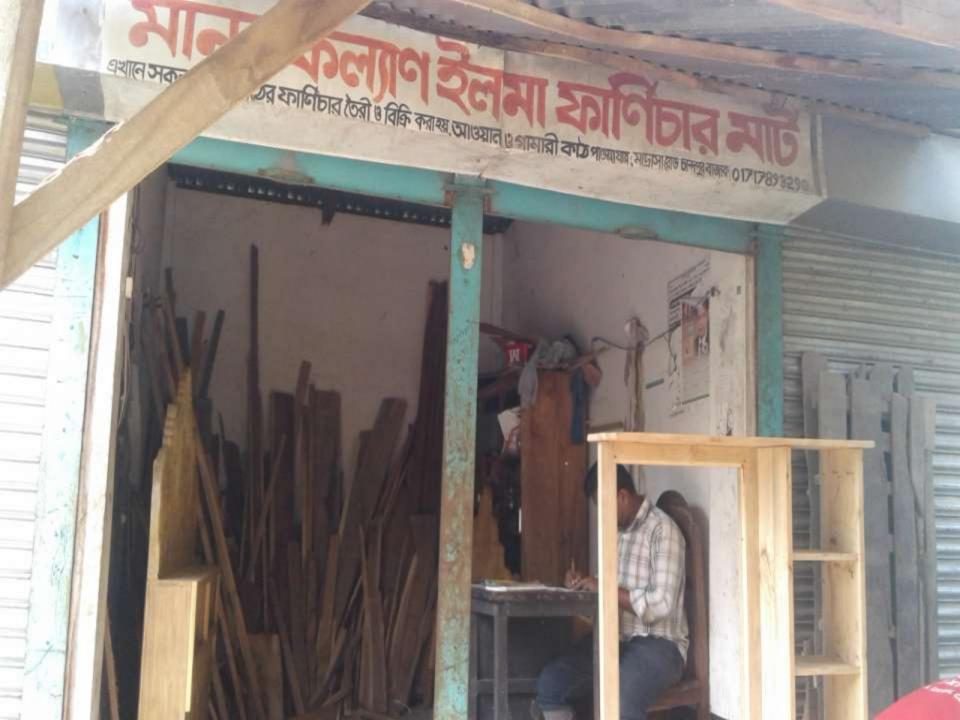

### PROPOSED NOBIN UDYOKTA BUSINESS INFO

| Business Name                                                                      | : | Manob Kalyan Elma Furniture                                                                        |  |
|------------------------------------------------------------------------------------|---|----------------------------------------------------------------------------------------------------|--|
| Address/ Location                                                                  | : | Chandupur Bazer, Brahmanbaria Sadar, Brahmanbaria                                                  |  |
| Total Investment in BDT                                                            | : | 2,70,000                                                                                           |  |
| Financing                                                                          | : | Self BDT- 2,20,000/- (from existing business) 81% Required Investment BDT- 50,000/-(as equity) 19% |  |
| Present salary/drawings from business (estimates)                                  | : | 5,000                                                                                              |  |
| Proposed Salary                                                                    |   | 6,000                                                                                              |  |
| Proposed Business (i)% of present gross profit margin (ii) Estimated % of proposed | : | 30%                                                                                                |  |
| (ii) Estimated %of proposed gross profit margin (iii) Agreed grace period          |   | 30%                                                                                                |  |
|                                                                                    |   | 01 month                                                                                           |  |

### BRIEF BIO OF THE PROPOSED NOBIN UDYOKTA (CONT...)

| Present Occupation                      | : | Business( Furniture)  |
|-----------------------------------------|---|-----------------------|
| Initial Investment                      | : | 50,000 (Father)       |
| Trade License                           |   | 113 (2017-2018)       |
| Business Experience And Training Info   | : | 04 Years              |
| Other Own/Family Sources of Income      | : | Father (Service)      |
| Other Own/Family Sources of Liabilities | : | N/A                   |
| NU Contact Info                         |   | 01717-893290          |
| NU Project<br>Source/Reference          | : | GT- Brahmanbaria Unit |