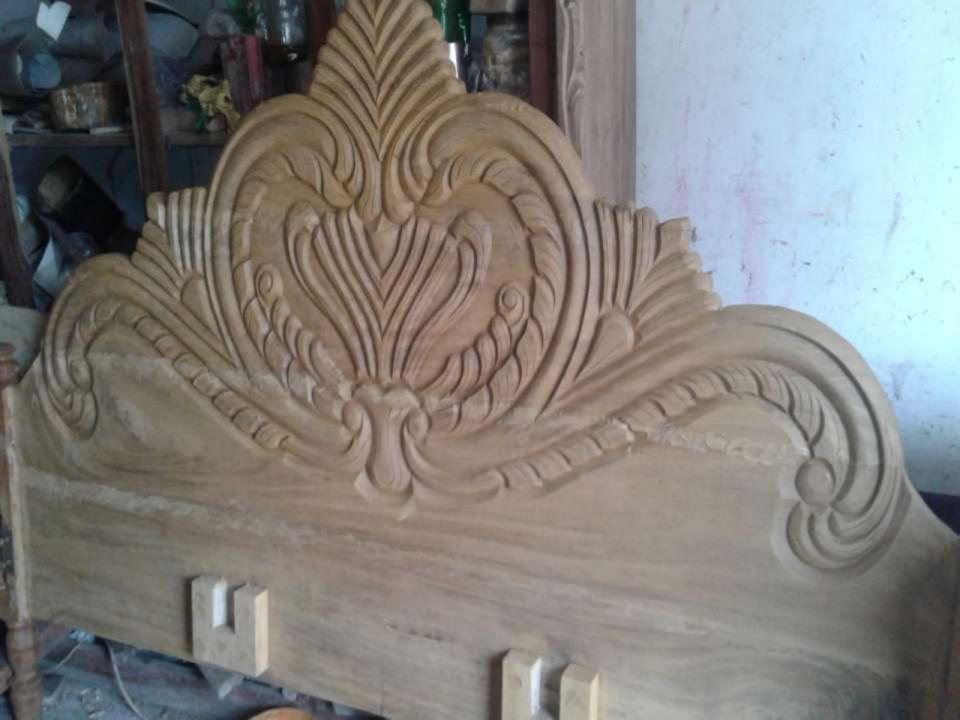

### PROPOSED NOBIN UDYOKTA BUSINESS INFO

| Business Name                                                                      | : | Manob Kalyan Elma Furniture                                                                        |  |
|------------------------------------------------------------------------------------|---|----------------------------------------------------------------------------------------------------|--|
| Address/ Location                                                                  | : | Chandupur Bazer, Brahmanbaria Sadar, Brahmanbaria                                                  |  |
| Total Investment in BDT                                                            | : | 2,70,000                                                                                           |  |
| Financing                                                                          | : | Self BDT- 2,20,000/- (from existing business) 81% Required Investment BDT- 50,000/-(as equity) 19% |  |
| Present salary/drawings from business (estimates)                                  | : | 5,000                                                                                              |  |
| Proposed Salary                                                                    |   | 6,000                                                                                              |  |
| Proposed Business (i)% of present gross profit margin (ii) Estimated % of proposed | : | 30%                                                                                                |  |
| (ii) Estimated %of proposed gross profit margin (iii) Agreed grace period          |   | 30%                                                                                                |  |
|                                                                                    |   | 01 month                                                                                           |  |

### PRESENT & PROPOSED INVESTMENT BREAKDOWN

| Particulars                                                                                                      | Existing Business<br>(BDT) |        |          |  |  |
|------------------------------------------------------------------------------------------------------------------|----------------------------|--------|----------|--|--|
| Investments in different categories:                                                                             | (1)                        | (2)    | (1+2)    |  |  |
| Present Stock Items: Goods –1,85,000 Loter machine, Randa, Drill machine, other Tools & Fan=25,000 Advance=10000 | 2,20,000                   |        | 2,20,000 |  |  |
| Proposed items: wood items:50,000                                                                                |                            | 50,000 | 50,000   |  |  |
| Total Capital                                                                                                    | 2,20,000                   | 50,000 | 2,70,000 |  |  |

### PRESENT & PROPOSED INVESTMENT BREAKDOWN

| Present                                                      | Present Stock items |          |  |  |  |  |
|--------------------------------------------------------------|---------------------|----------|--|--|--|--|
| Product name                                                 | Unit<br>(Quantity)  | Amount   |  |  |  |  |
| Cot Box Big                                                  | 02 pes              | 60,000   |  |  |  |  |
| Cot Box sami                                                 | 1 pes               | 18,000   |  |  |  |  |
| Alna                                                         | 6 pes               | 18,000   |  |  |  |  |
| Dressing table                                               | 01 pes              | 15,000   |  |  |  |  |
| Master tabile                                                | 01 pes              | 4,000    |  |  |  |  |
| Chair                                                        | 02 pes              | 5,000    |  |  |  |  |
| Cabinet                                                      | 01 pes              | 30,000   |  |  |  |  |
| Wood                                                         |                     | 35,000   |  |  |  |  |
| Loter machine,<br>Randa, Drill machine,<br>other Tools & Fan |                     | 25,000   |  |  |  |  |
| Advance                                                      |                     | 10000    |  |  |  |  |
| Total Present Stock                                          |                     | 2,20,000 |  |  |  |  |

| Proposed items |      |        |  |  |  |
|----------------|------|--------|--|--|--|
| Product Name   | Unit | Amount |  |  |  |
| Akasi wood     |      | 40,000 |  |  |  |
| Rain tree Wood |      | 10,000 |  |  |  |
|                |      |        |  |  |  |
| Total Proposed |      | 50,000 |  |  |  |