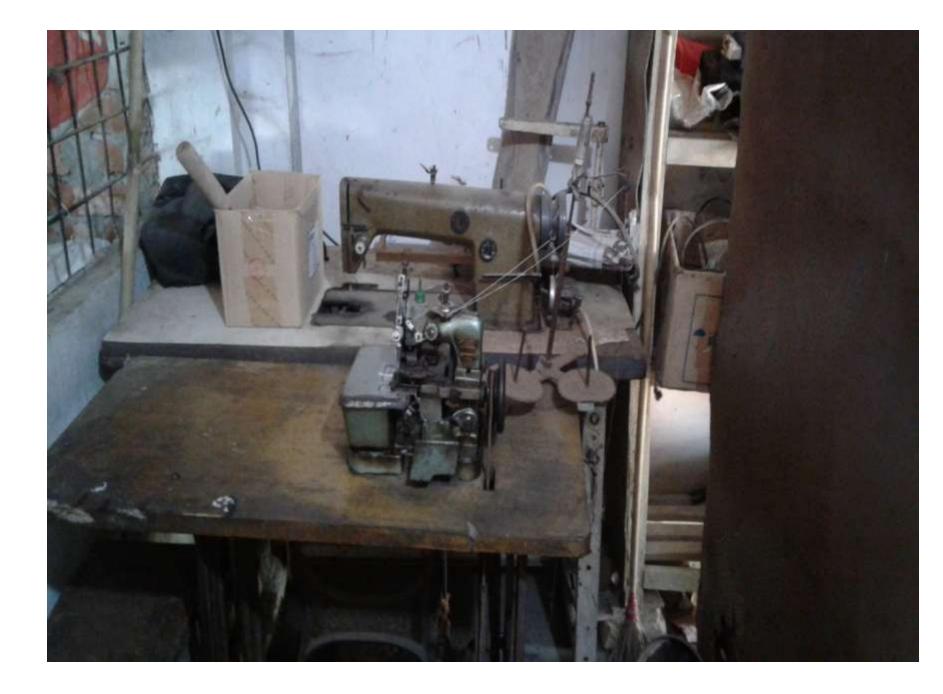

## **Present Investment Breakdown**

| Particulars                         | No. of Item | Price per Unit (BDT) | Total Price (BDT) |
|-------------------------------------|-------------|----------------------|-------------------|
| Investment in different categories: |             |                      |                   |
| (i) Different kinds of cloth item   |             |                      |                   |
| Printed Cloth                       | 700 Yards   | 54                   | 37,800            |
| Cotton Cloth                        | 200 Yards   | 39                   | 15,800            |
| Vowel Cloth                         | 221 Yards   | 46                   | 10,150            |
| Three Pieces                        | 39 Pieces   | 750                  | 29250             |
| Others                              | -           | -                    | 7000              |
| total                               |             |                      | 1,00,000          |

| Particulars                         | No. of Item | Price per Unit (BDT) | Total Price (BDT) |
|-------------------------------------|-------------|----------------------|-------------------|
| Investment in different categories: |             |                      |                   |
| (i) Different kinds of cloth item   |             |                      |                   |
| Sowing Machine                      | 3           | 4000                 | 12000             |
| Decoration                          |             |                      | 20000             |
| Over look Machine                   |             |                      | 8000              |
| Cutting Table + Others              |             |                      | 10000             |
| total                               |             |                      | 50000             |

## **Proposed Investment Breakdown**

| Particulars                         | No. of Item | Total Price (BDT) |
|-------------------------------------|-------------|-------------------|
|                                     |             |                   |
| Investment in different categories: |             |                   |
| (i) Different kinds of cloth item   |             |                   |
| Printed Cloth (gents +ladies)       |             | 30,000            |
| Cotton Cloth                        |             | 20,000            |
| Vowel Clothes                       |             | 10,000            |
| Total Capital                       |             | 60000             |