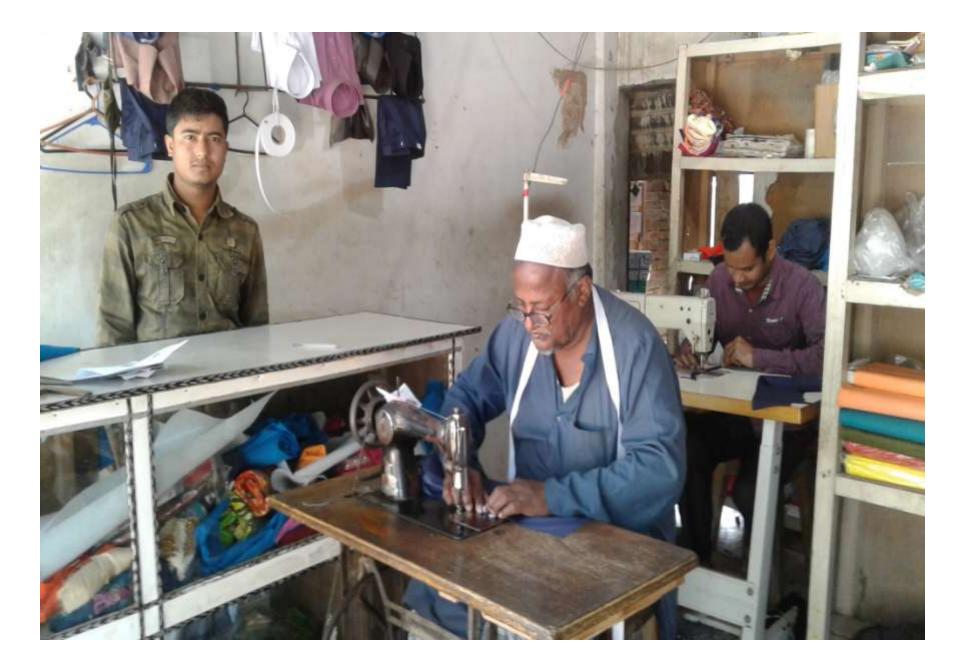

### **PROPOSED NOBIN UDYOKTA BUSINESS INFO**

| Business Name                                                                                                                                                                    | : | Star Tailors                                                                                      |
|----------------------------------------------------------------------------------------------------------------------------------------------------------------------------------|---|---------------------------------------------------------------------------------------------------|
| Address/ Location                                                                                                                                                                | : | Joymontop (hatkhola), Singair, Manikgonj.                                                         |
| Total Investment in BDT                                                                                                                                                          | : | 2,10,000                                                                                          |
| Financing                                                                                                                                                                        | : | Self BDT 150,000 (from existing business) 71 %<br>Required Investment BDT 60,000 (as equity) 29 % |
| Present salary/drawings from business (estimates)                                                                                                                                | : | 7,000                                                                                             |
| Proposed Salary                                                                                                                                                                  |   | 7,000                                                                                             |
| <ul> <li>Proposed Business</li> <li>(i) % of present gross profit margin</li> <li>(ii) Estimated % of proposed gross profit margin</li> <li>(iii) Agreed grace period</li> </ul> | : | 30%<br>30%<br>02 Months                                                                           |