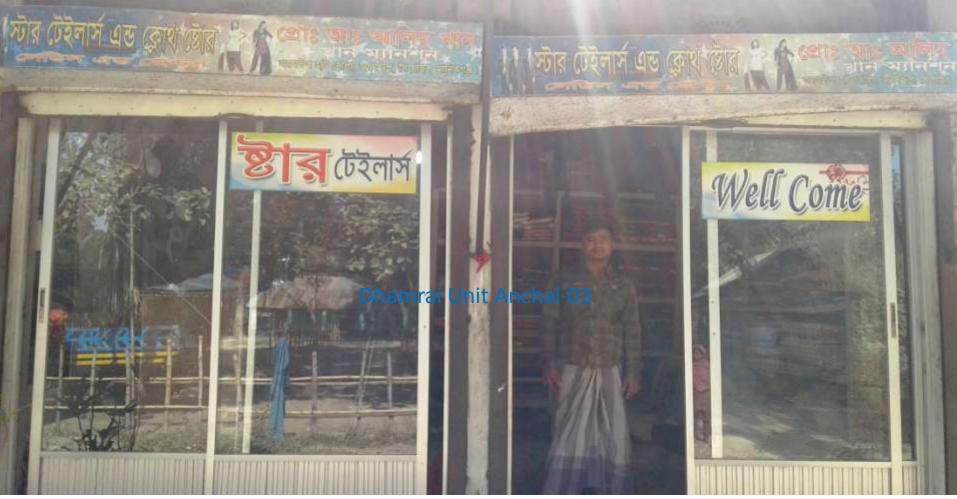

### **PROPOSED NOBIN UDYOKTA BUSINESS INFO**

| Business Name                                                                                                                                                                    | : | Star Tailors                                                                                      |
|----------------------------------------------------------------------------------------------------------------------------------------------------------------------------------|---|---------------------------------------------------------------------------------------------------|
| Address/ Location                                                                                                                                                                | : | Joymontop (hatkhola), Singair, Manikgonj.                                                         |
| Total Investment in BDT                                                                                                                                                          | : | 2,10,000                                                                                          |
| Financing                                                                                                                                                                        | : | Self BDT 150,000 (from existing business) 71 %<br>Required Investment BDT 60,000 (as equity) 29 % |
| Present salary/drawings from business (estimates)                                                                                                                                | : | 7,000                                                                                             |
| Proposed Salary                                                                                                                                                                  |   | 7,000                                                                                             |
| <ul> <li>Proposed Business</li> <li>(i) % of present gross profit margin</li> <li>(ii) Estimated % of proposed gross profit margin</li> <li>(iii) Agreed grace period</li> </ul> | : | 30%<br>30%<br>02 Months                                                                           |